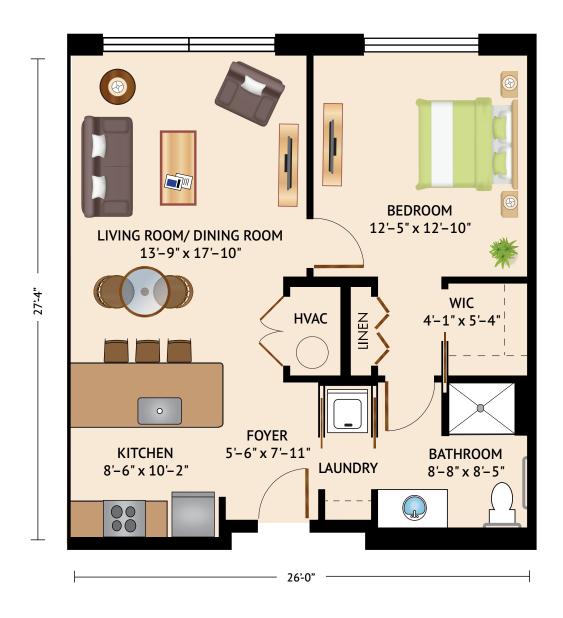

# THE GOLDFINCH – ONE BEDROOM ONE BATH

765 Square Feet

Floor plans are not to scale and are shown for comparative purposes only. Actual apartment floor plans may have minor variations.

The ARCH Community: 400-450 Sky Bridge Drive • Upper Marlboro, MD 20774 The PARC Community: 360 Sky Bridge Drive • Upper Marlboro, MD 20774