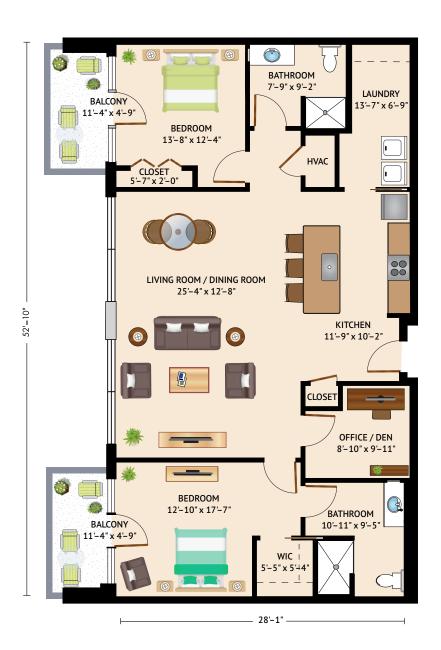

### THE SANDPIPER – TWO BEDROOM TWO BATH

1,355 Square Feet

Floor plans are not to scale and are shown for comparative purposes only. Actual apartment floor plans may have minor variations.

The ARCH Community: 400-450 Sky Bridge Drive • Upper Marlboro, MD 20774 The PARC Community: 360 Sky Bridge Drive • Upper Marlboro, MD 20774