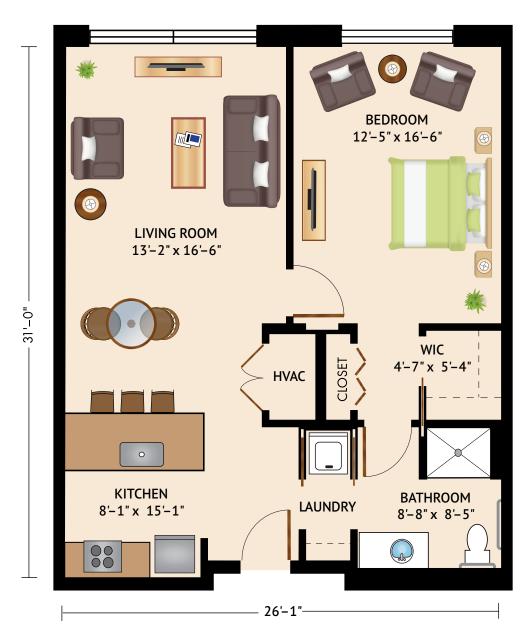

### THE TANAGER – ONE BEDROOM ONE BATH

865 Square Feet

Floor plans are not to scale and are shown for comparative purposes only. Actual apartment floor plans may have minor variations.

The ARCH Community: 400-450 Sky Bridge Drive • Upper Marlboro, MD 20774 The PARC Community: 360 Sky Bridge Drive • Upper Marlboro, MD 20774