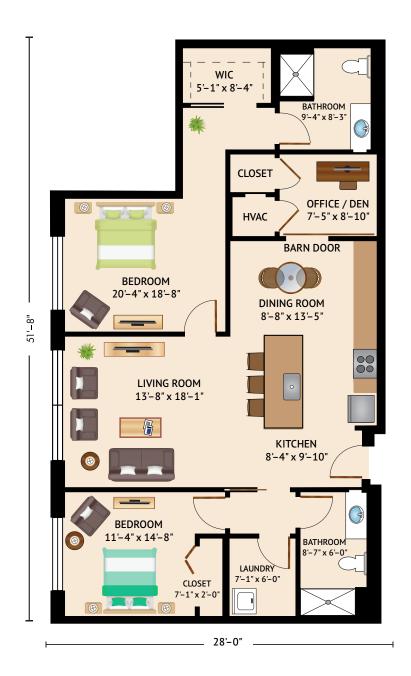

### THE KINGBIRD – TWO BEDROOM TWO BATH

1,615 Square Feet

Floor plans are not to scale and are shown for comparative purposes only. Actual apartment floor plans may have minor variations.

The ARCH Community: 400-450 Sky Bridge Drive • Upper Marlboro, MD 20774 The PARC Community: 360 Sky Bridge Drive • Upper Marlboro, MD 20774