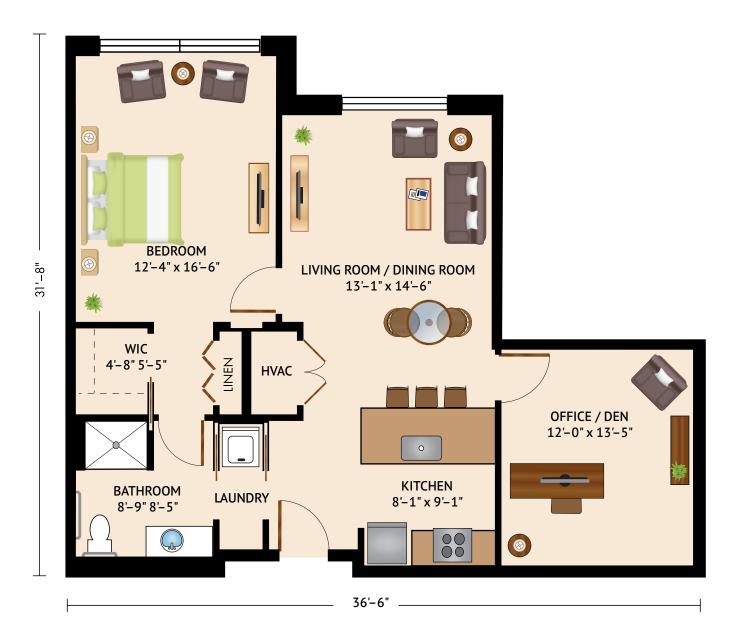

# THE ORIOLE – ONE BEDROOM ONE BATH

990 Square Feet

Floor plans are not to scale and are shown for comparative purposes only. Actual apartment floor plans may have minor variations.

The ARCH Community: 400-450 Sky Bridge Drive • Upper Marlboro, MD 20774 The PARC Community: 360 Sky Bridge Drive • Upper Marlboro, MD 20774