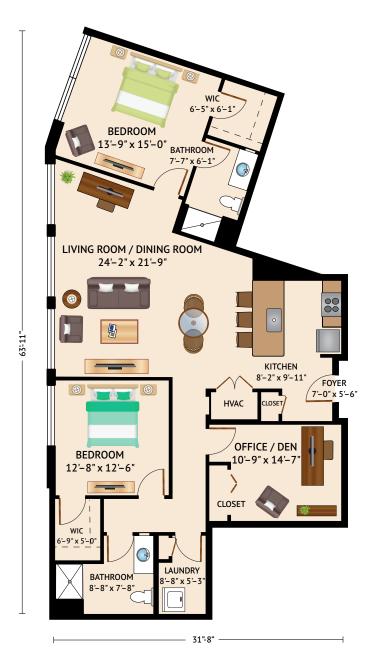

### THE KINGBIRD – TWO BEDROOM TWO BATH

1,615 Square Feet

Floor plans are not to scale and are shown for comparative purposes only. Actual apartment floor plans may have minor variations.

The ARCH Community: 400-450 Sky Bridge Drive • Upper Marlboro, MD 20774 The PARC Community: 360 Sky Bridge Drive • Upper Marlboro, MD 20774