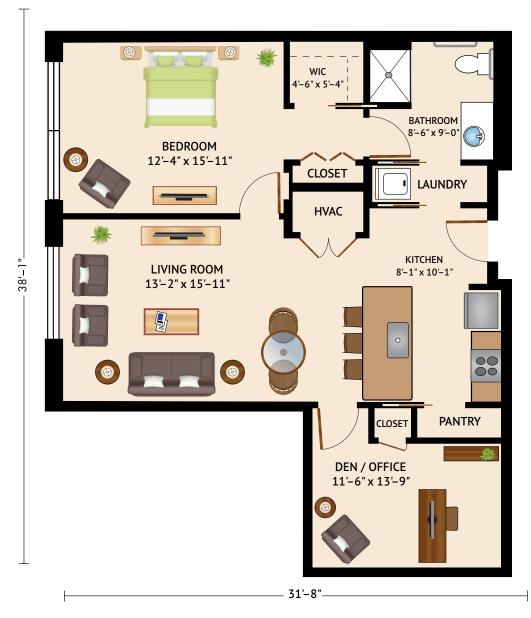

# THE CARDINAL – ONE BEDROOM ONE BATH

1,035 Square Feet

Floor plans are not to scale and are shown for comparative purposes only. Actual apartment floor plans may have minor variations.

The ARCH Community: 400-450 Sky Bridge Drive • Upper Marlboro, MD 20774 The PARC Community: 360 Sky Bridge Drive • Upper Marlboro, MD 20774