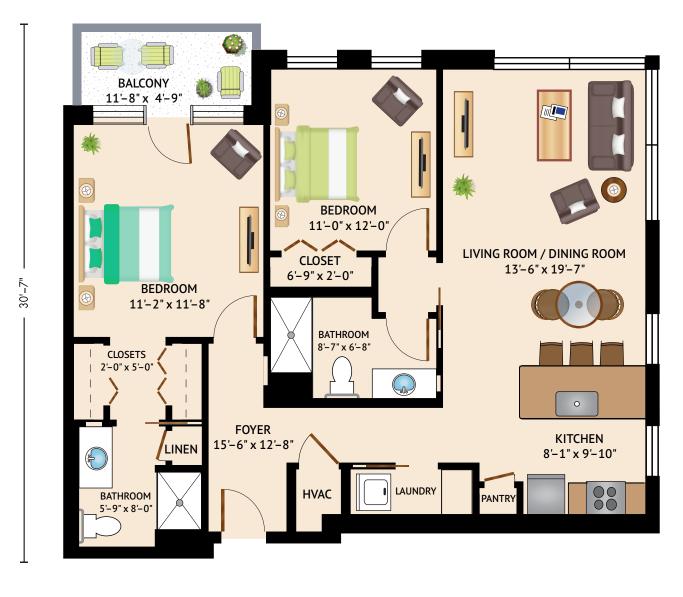

# THE BUNTING – TWO BEDROOM TWO BATH

1,540 Square Feet

Floor plans are not to scale and are shown for comparative purposes only. Actual apartment floor plans may have minor variations.

The ARCH Community: 400-450 Sky Bridge Drive • Upper Marlboro, MD 20774 The PARC Community: 360 Sky Bridge Drive • Upper Marlboro, MD 20774