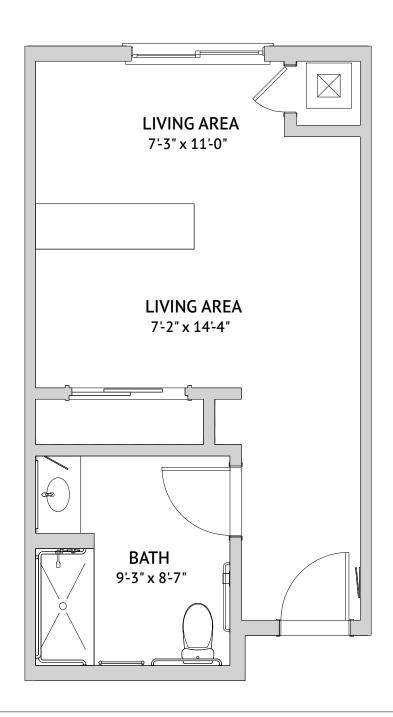

## Memory Care at The Gardens Floor Plan

Semi-Private Suite: Iris

461 Square Feet

4000 Mission Avenue, Oceanside, CA 92057 | Tel: 760-826-2900 | haciendamission.com

Studio Friar: Father Peyri

407 Square Feet

4000 Mission Avenue, Oceanside, CA 92057 | Tel: 760-826-2900 | haciendamission.com

Studio Friar: Father Peyri

347 Square Feet

4000 Mission Avenue, Oceanside, CA 92057 | Tel: 760-826-2900 | haciendamission.com