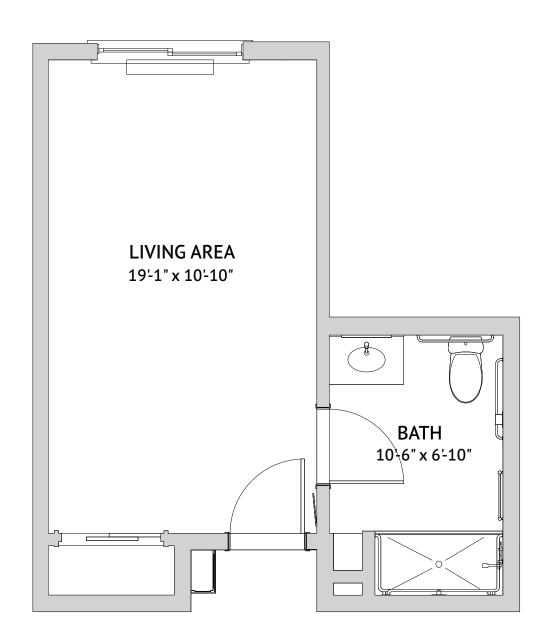

## Memory Care at The Gardens Floor Plan

Private Suite: Poppy

334 Square Feet

4000 Mission Avenue, Oceanside, CA 92057 | Tel: 760-826-2900 | haciendamission.com