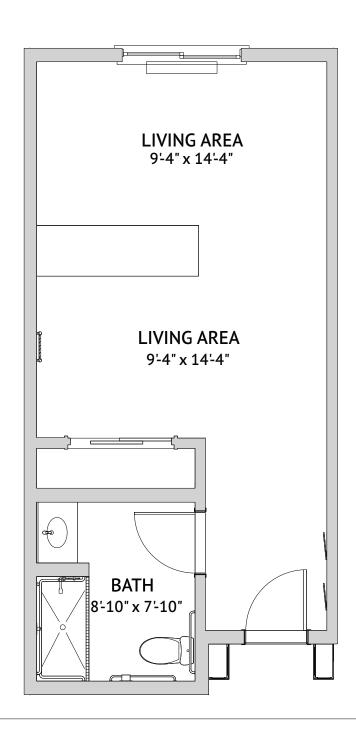

## Memory Care at The Gardens Floor Plan

Semi-Private Suite: Iris

461 Square Feet

4000 Mission Avenue, Oceanside, CA 92057 | Tel: 760-826-2900 | haciendamission.com

Studio Friar: Father Peyri

407 Square Feet