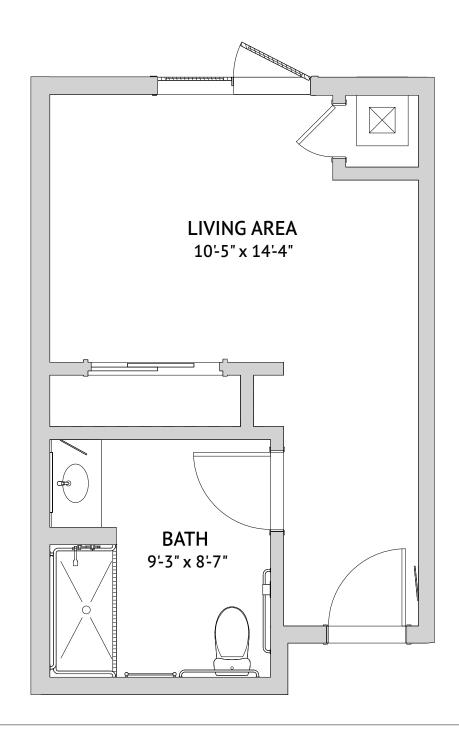

## Memory Care at The Gardens Floor Plan

Private Suite: Poppy

333 Square Feet

4000 Mission Avenue, Oceanside, CA 92057 | Tel: 760-826-2900 | haciendamission.com

## Memory Care at The Gardens Floor Plan

Private Suite: Poppy

334 Square Feet

4000 Mission Avenue, Oceanside, CA 92057 | Tel: 760-826-2900 | haciendamission.com