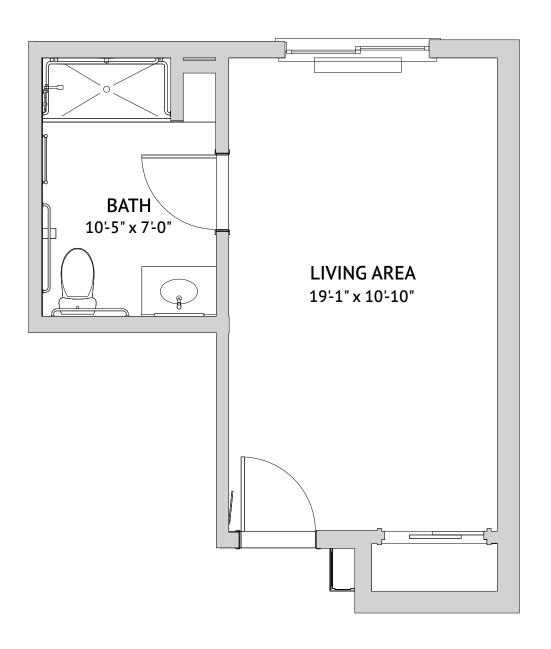

## Memory Care at The Gardens Floor Plan

Private Suite: Poppy

333 Square Feet

4000 Mission Avenue, Oceanside, CA 92057 | Tel: 760-826-2900 | haciendamission.com