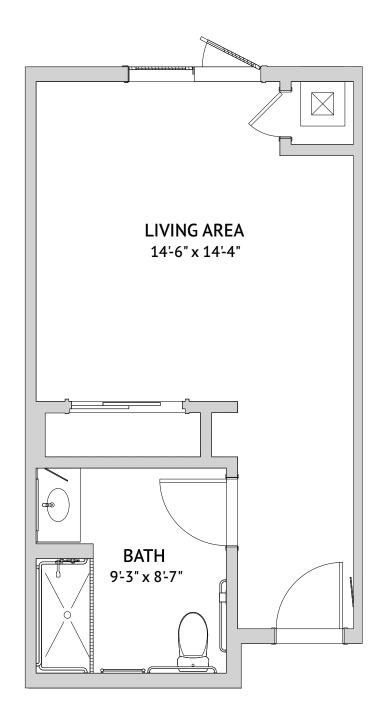

## Semi-Private Suite Friar: Father Faura

407 Square Feet

4000 Mission Avenue, Oceanside, CA 92057 | Tel: 760-826-2900 | haciendamission.com