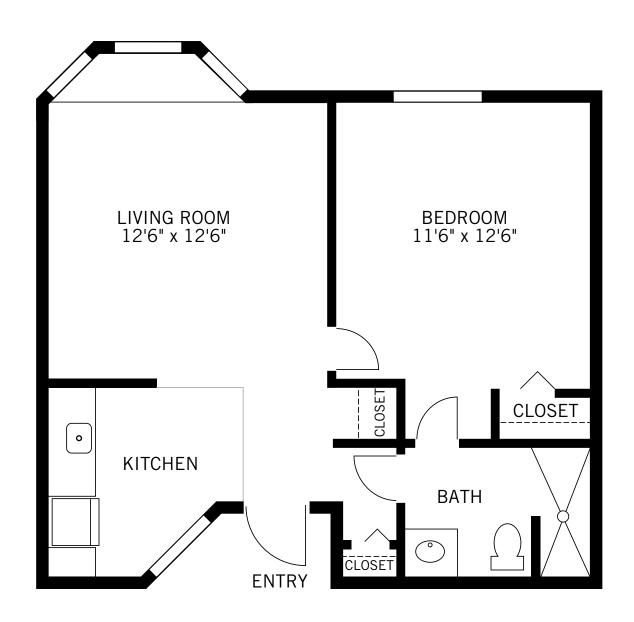

### MEMORY CARE AT THE GARDENS Floor Plan

## THE COATS ONE BEDROOM

536 Square Feet

Floor plans are not to scale and are shown for comparative purposes only.

Actual apartment floor plans may have minor variations.