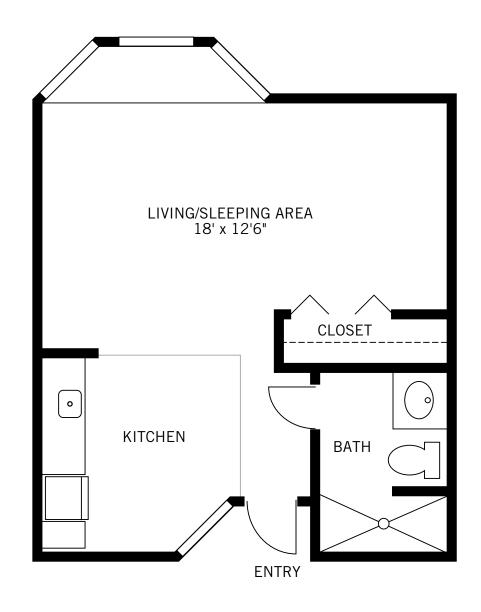

## MEMORY CARE AT THE GARDENS Floor Plan

#### THE SHELDON

STUDIO

396 Square Feet

Floor plans are not to scale and are shown for comparative purposes only.

Actual apartment floor plans may have minor variations.