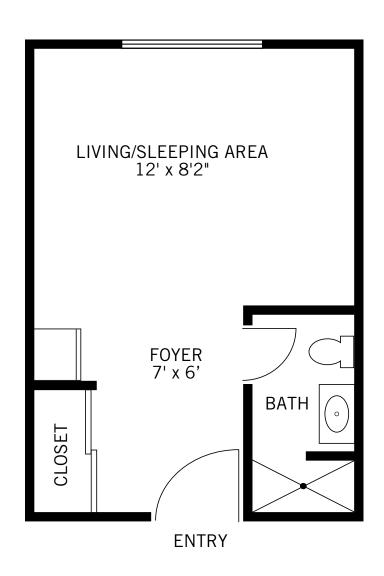

## MEMORY CARE AT THE GARDENS Floor Plan

# THE KENDALL STUDIO

200 Square Feet

Floor plans are not to scale and are shown for comparative purposes only.

Actual apartment floor plans may have minor variations.