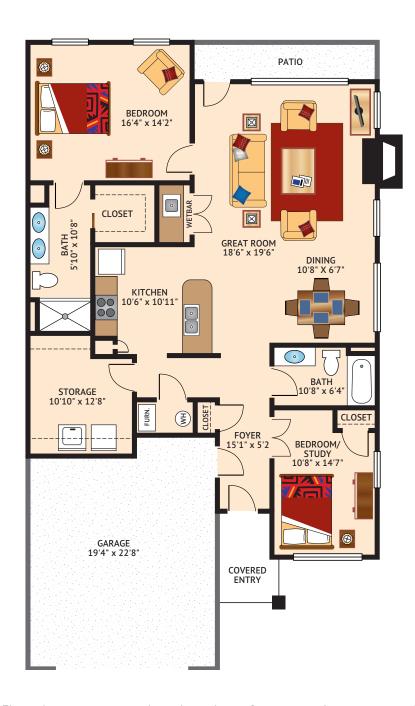

# INDEPENDENT LIVING at The Villas

Floor Plan

### **RANCH VILLA NO BASEMENT - TWO BEDROOM TWO BATHS**

1,458 Square Feet

Floor plans are not to scale and are shown for comparative purposes only. Actual apartment floor plans may have minor variations.