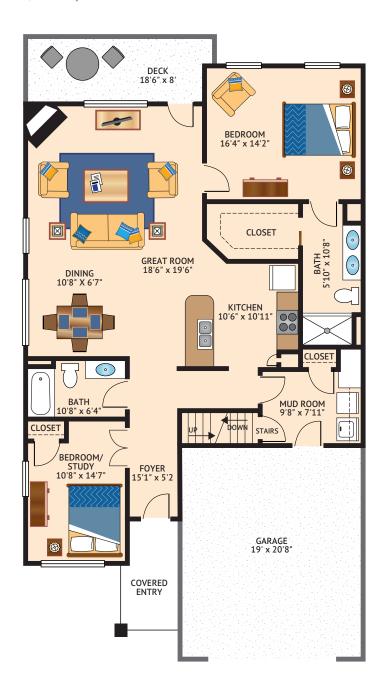

### INDEPENDENT LIVING at The Villas

Floor Plan

#### TWO STORY VILLA - TWO BEDROOM TWO BATHS

1,878 Square Feet

Floor plans are not to scale and are shown for comparative purposes only. Actual apartment floor plans may have minor variations.