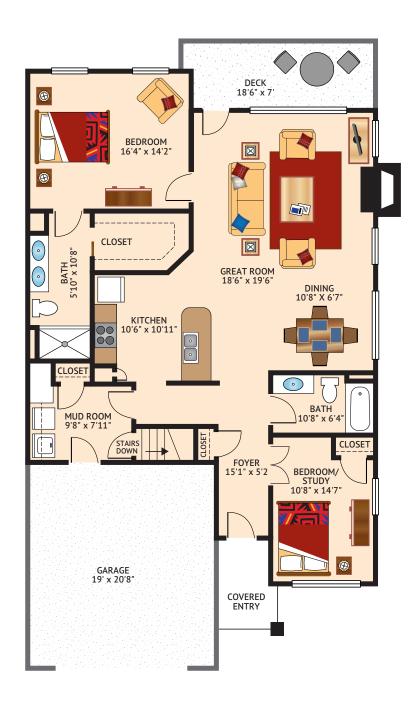

# INDEPENDENT LIVING at The Villas

Floor Plan

### RANCH VILLA WITH BASEMENT - TWO BEDROOM TWO BATHS

1,458 Square Feet

Floor plans are not to scale and are shown for comparative purposes only.

Actual apartment floor plans may have minor variations.