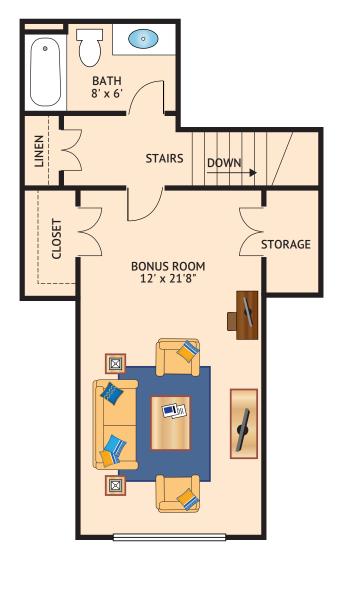

### INDEPENDENT LIVING at The Villas

Floor Plan

#### TWO STORY VILLA - TWO BEDROOM TWO BATHS

1,878 Square Feet

Floor plans are not to scale and are shown for comparative purposes only. Actual apartment floor plans may have minor variations.