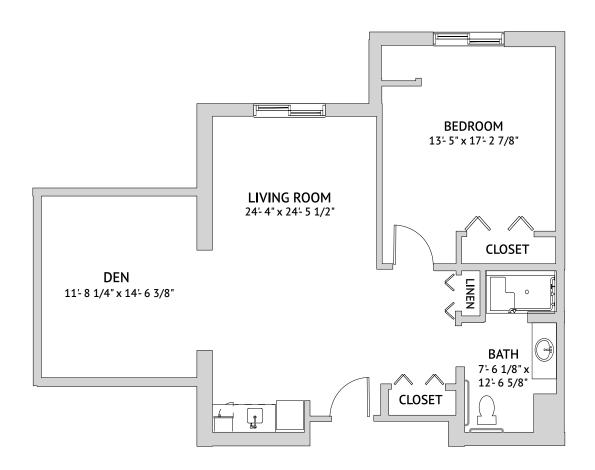

#### Naples: One Bedroom Extra Large + Den

919 Square Feet

1170 San Marco Road, Marco Island, FL 34145 | 239-970-4150 | watermarkmarcoisland.com