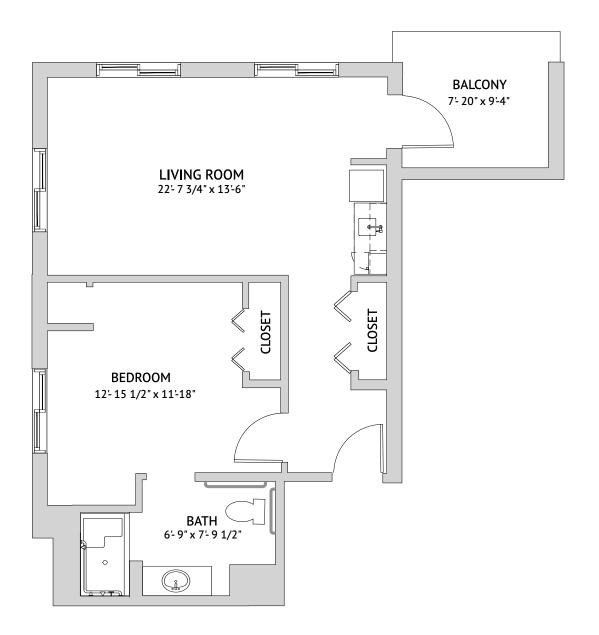

## Bird Key: One Bedroom

# Assisted Living

739 Square Feet

1170 San Marco Road, Marco Island, FL 34145 | 239-970-4150 | watermarkmarcoisland.com