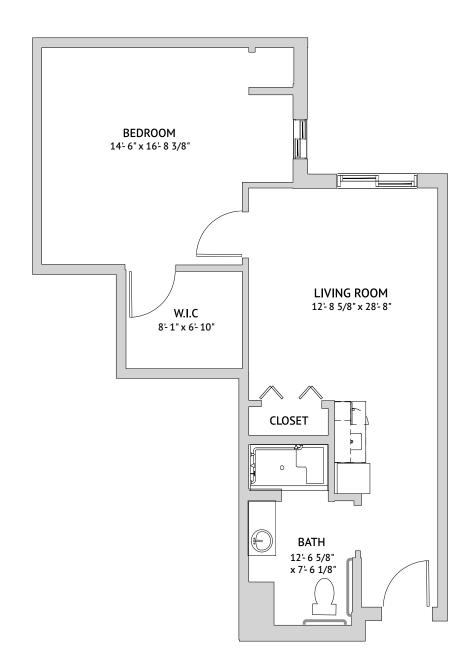

#### Anna Maria: One Bedroom Medium

715 Square Feet

1170 San Marco Road, Marco Island, FL 34145 | 239-970-4150 | watermarkmarcoisland.com