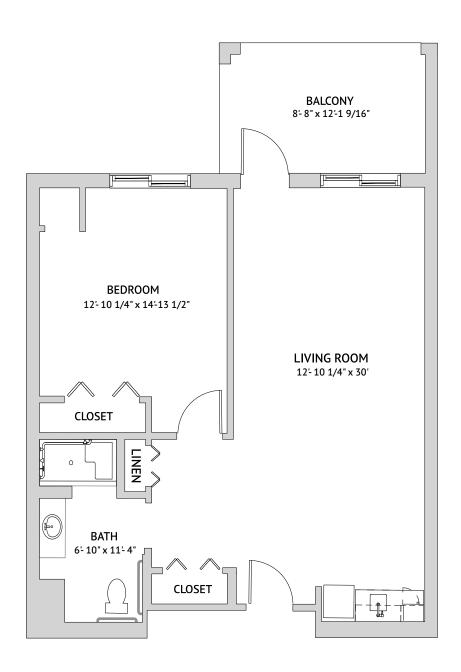

#### Sanibel: One Bedroom Den

890 Square Feet

1170 San Marco Road, Marco Island, FL 34145 | 239-970-4150 | watermarkmarcoisland.com