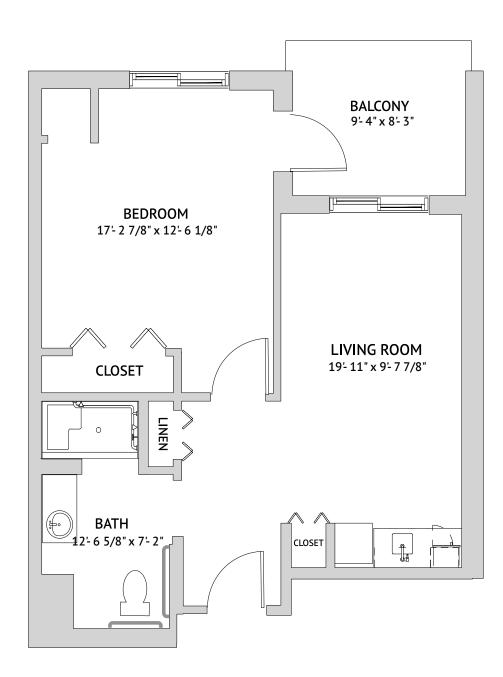

## Longboat: One Bedroom Small

603 Square Feet

1170 San Marco Road, Marco Island, FL 34145 | 239-970-4150 | watermarkmarcoisland.com

Sand Dollar: One Bedroom