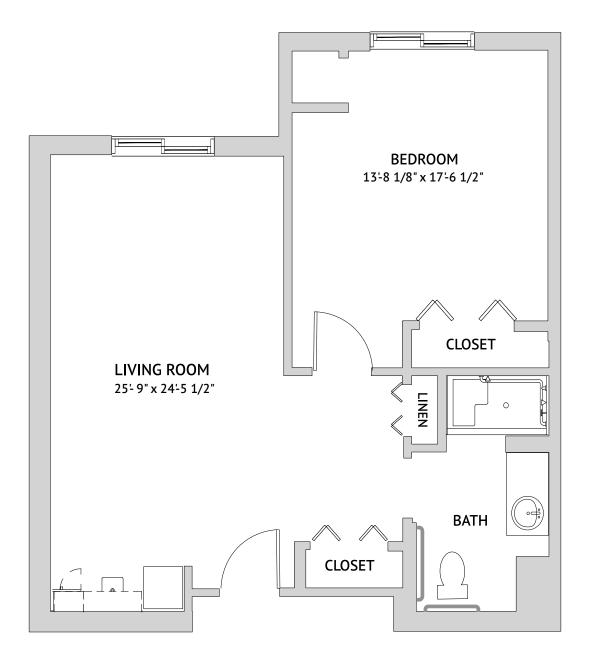

### Pelican: One Bedroom Large

# Assisted Living

839 Square Feet

1170 San Marco Road, Marco Island, FL 34145 | 239-970-4150 | watermarkmarcoisland.com