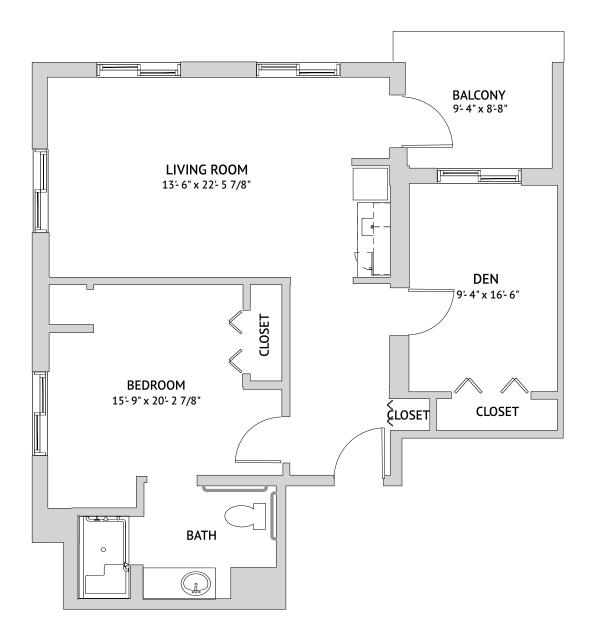

#### Naples: One Bedroom Extra Large + Den

919 Square Feet

1170 San Marco Road, Marco Island, FL 34145 | 239-970-4150 | watermarkmarcoisland.com