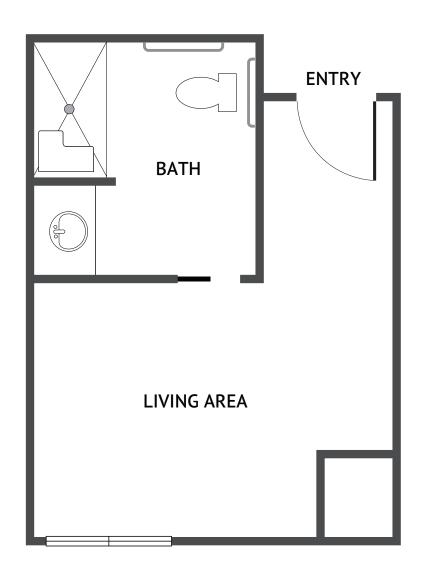

## A4 - Private

240 Square Feet

204 East 1700 North | North Ogden, UT 84414 | 801-719-5121 | WatermarkNorthOgden.com