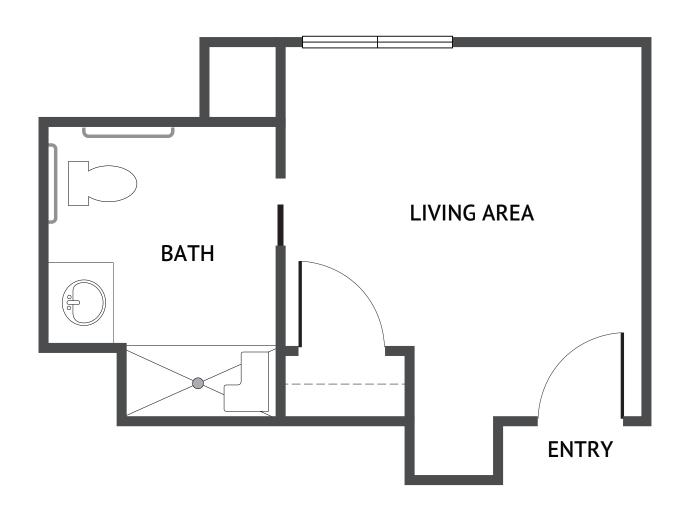

## A2 - Private

266 Square Feet

204 East 1700 North | North Ogden, UT 84414 | 801-719-5121 | Watermark<br/>North Ogden.com