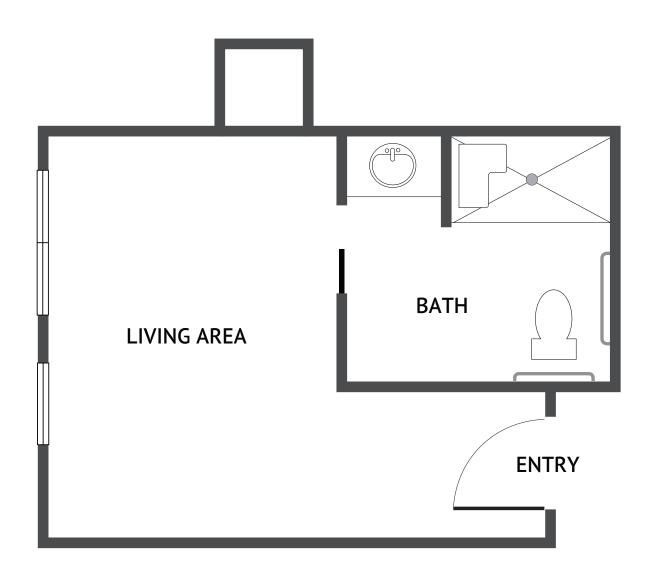

## A1 - Private

248 Square Feet

204 East 1700 North | North Ogden, UT 84414 | 801-719-5121 | WatermarkNorthOgden.com Floor plans are not to scale and are shown for comparative purposes only. Actual apartment floor plans may have minor variations.