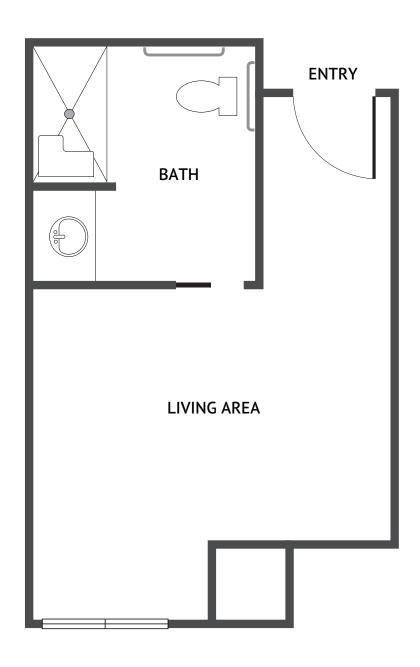

## A3 - Private

268 Square Feet

204 East 1700 North | North Ogden, UT 84414 | 801-719-5121 | WatermarkNorthOgden.com