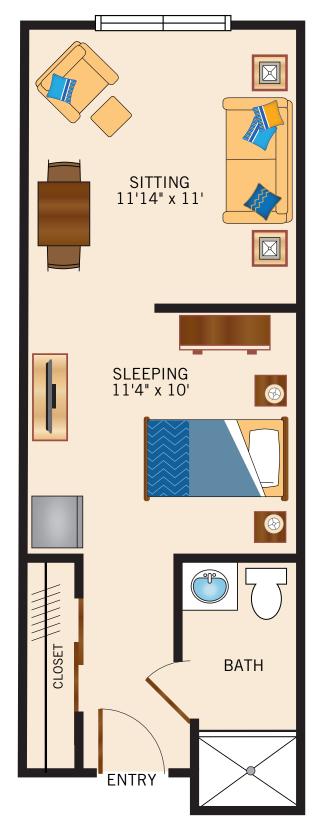

PERSONAL CARE AT THE INN Floor Plan

MALVERN STUDIO 285 Square Feet

Floor plans are not to scale and are shown for comparative purposes only. Actual apartment floor plans may have minor variations.

1615 East Boot Road • West Chester, PA 19380 • 610-436-6663 • bellingham.watermarkcommunities.com

PERSONAL CARE AT THE INN Floor Plan