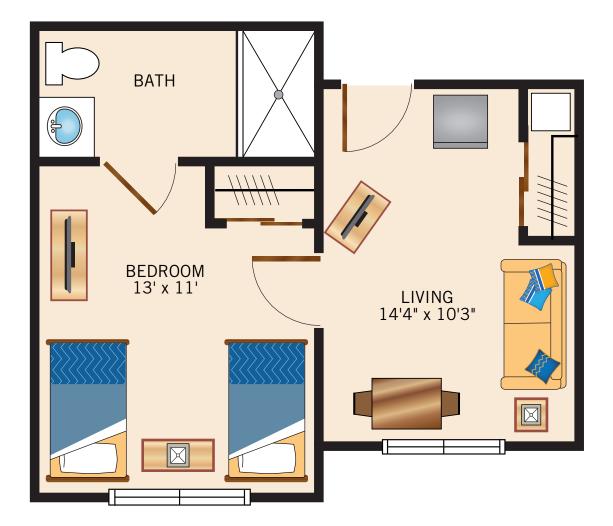

## NEWTOWN ONE BEDROOM

350 Square Feet

Floor plans are not to scale and are shown for comparative purposes only. Actual apartment floor plans may have minor variations.

1615 East Boot Road • West Chester, PA 19380 • 610-436-6663 • bellingham.watermarkcommunities.com