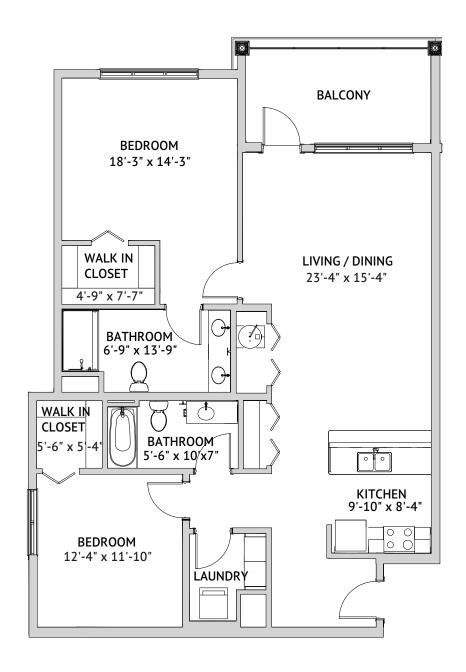

Floor Plan

#### WATERSOUND - LARGE TWO BEDROOM

1,450 Square Feet

Floor plans are not to scale and are shown for comparative purposes only.

Actual apartment floor plans may have minor variations.

WATERSOUND is a service mark of The St. Joe Company and is used under license. FOUNTAINS is a service mark of Watermark Retirement Communities, LLC and is used under license.