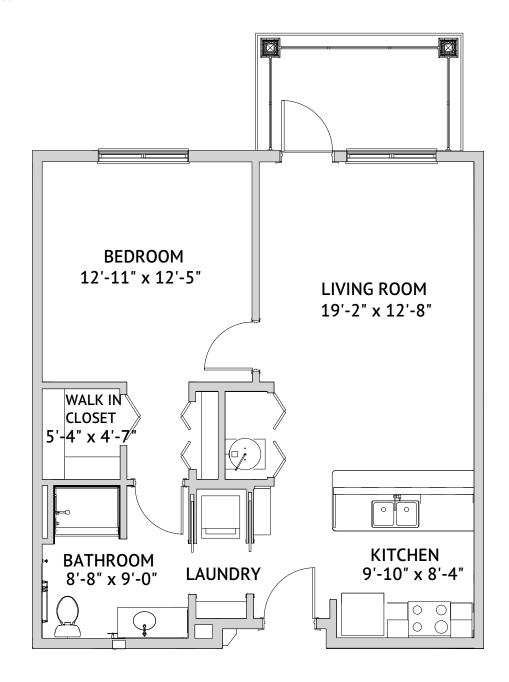

Floor Plan

#### SEASIDE - ONE BEDROOM

705 Square Feet

Floor plans are not to scale and are shown for comparative purposes only.

Actual apartment floor plans may have minor variations.

WATERSOUND is a service mark of The St. Joe Company and is used under license. FOUNTAINS is a service mark of Watermark Retirement Communities, LLC and is used under license.