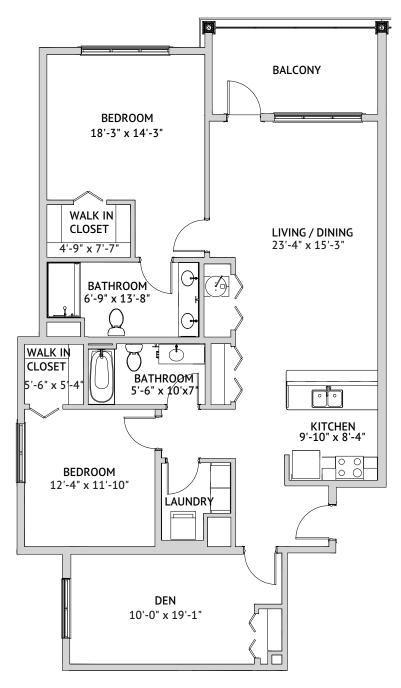

Floor Plan

#### **ALYS - TWO BEDROOM**

1,060 Square Feet

Floor plans are not to scale and are shown for comparative purposes only.

Actual apartment floor plans may have minor variations.

WATERSOUND is a service mark of The St. Joe Company and is used under license. FOUNTAINS is a service mark of Watermark Retirement Communities, LLC and is used under license.