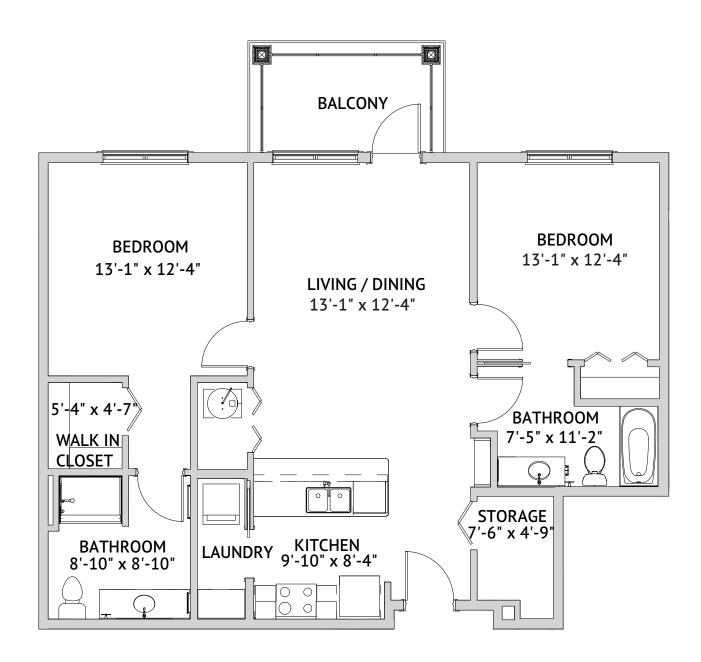

Floor Plan

#### **ALYS - TWO BEDROOM**

1,060 Square Feet

Floor plans are not to scale and are shown for comparative purposes only.

Actual apartment floor plans may have minor variations.

WATERSOUND is a service mark of The St. Joe Company and is used under license. FOUNTAINS is a service mark of Watermark Retirement Communities, LLC and is used under license.