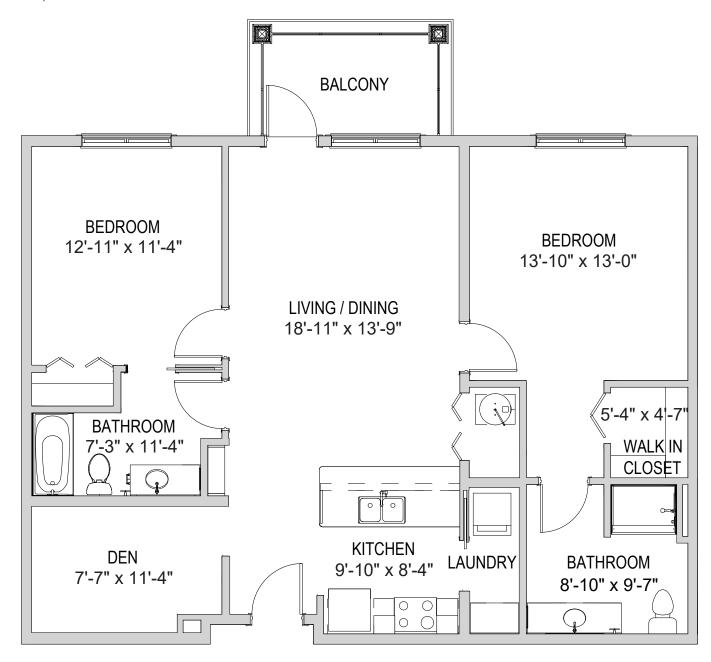

Floor Plan

#### **ALYS - TWO BEDROOM**

1,060 Square Feet

Floor plans are not to scale and are shown for comparative purposes only.

Actual apartment floor plans may have minor variations.

WATERSOUND is a service mark of The St. Joe Company and is used under license. FOUNTAINS is a service mark of Watermark Retirement Communities, LLC and is used under license.