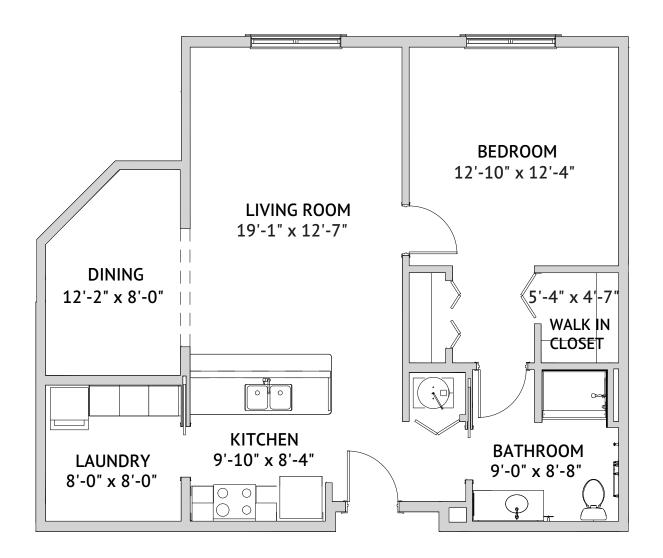

Floor Plan

#### **INLET -STUDIO**

705 Square Feet

Floor plans are not to scale and are shown for comparative purposes only.

Actual apartment floor plans may have minor variations.

WATERSOUND is a service mark of The St. Joe Company and is used under license. FOUNTAINS is a service mark of Watermark Retirement Communities, LLC and is used under license.