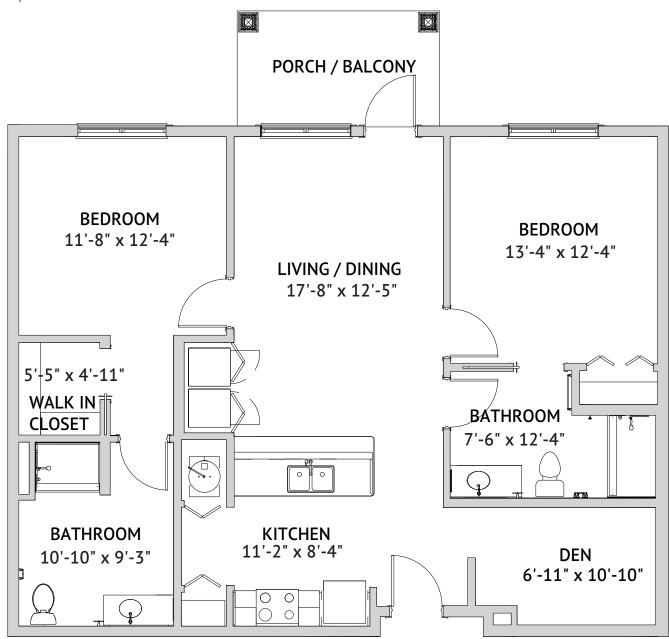

Floor Plan

#### **ALYS - TWO BEDROOM**

1,005 Square Feet

Floor plans are not to scale and are shown for comparative purposes only.

Actual apartment floor plans may have minor variations.

WATERSOUND is a service mark of The St. Joe Company and is used under license. FOUNTAINS is a service mark of Watermark Retirement Communities, LLC and is used under license.