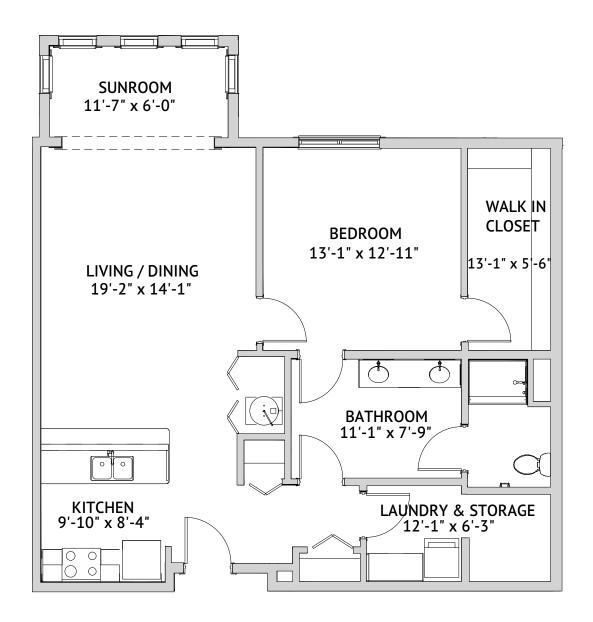

Floor Plan

#### **ROSEMARY - LARGE ONE BEDROOM**

822 Square Feet

Floor plans are not to scale and are shown for comparative purposes only.

Actual apartment floor plans may have minor variations.

WATERSOUND is a service mark of The St. Joe Company and is used under license. FOUNTAINS is a service mark of Watermark Retirement Communities, LLC and is used under license.