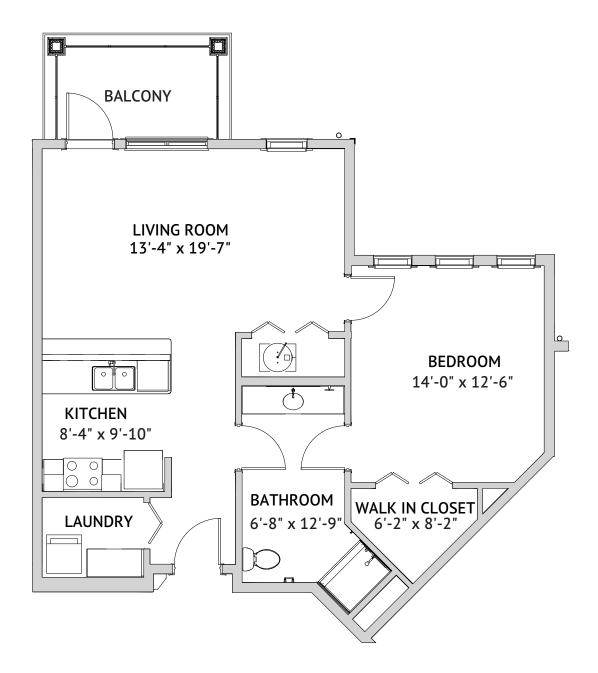

Floor Plan

#### SEASIDE - ONE BEDROOM

705 Square Feet

Floor plans are not to scale and are shown for comparative purposes only.

Actual apartment floor plans may have minor variations.

WATERSOUND is a service mark of The St. Joe Company and is used under license. FOUNTAINS is a service mark of Watermark Retirement Communities, LLC and is used under license.