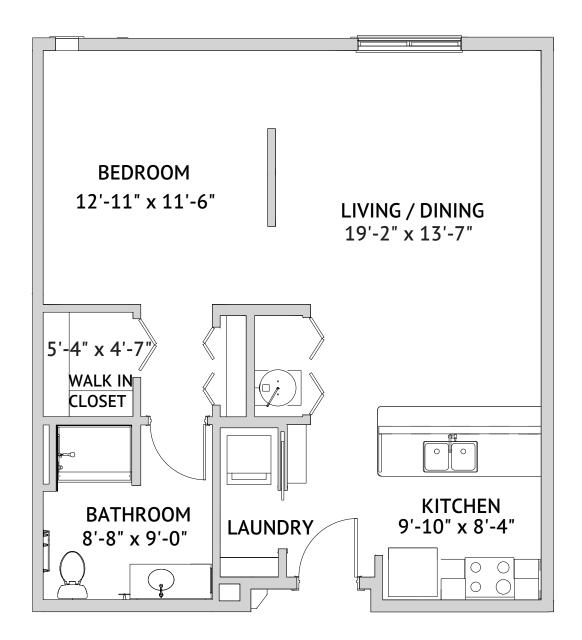

Floor Plan

#### SEASIDE - ONE BEDROOM

705 Square Feet

Floor plans are not to scale and are shown for comparative purposes only.

Actual apartment floor plans may have minor variations.

WATERSOUND is a service mark of The St. Joe Company and is used under license. FOUNTAINS is a service mark of Watermark Retirement Communities, LLC and is used under license.