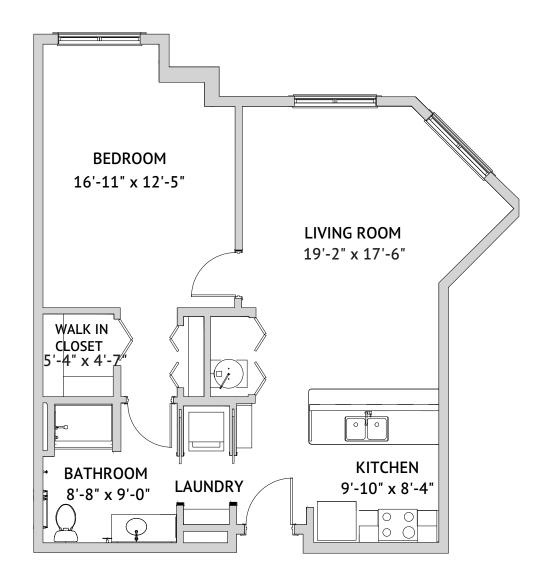

Floor Plan

#### SEASIDE - ONE BEDROOM

795 Square Feet

Floor plans are not to scale and are shown for comparative purposes only.

Actual apartment floor plans may have minor variations.

WATERSOUND is a service mark of The St. Joe Company and is used under license. FOUNTAINS is a service mark of Watermark Retirement Communities, LLC and is used under license.