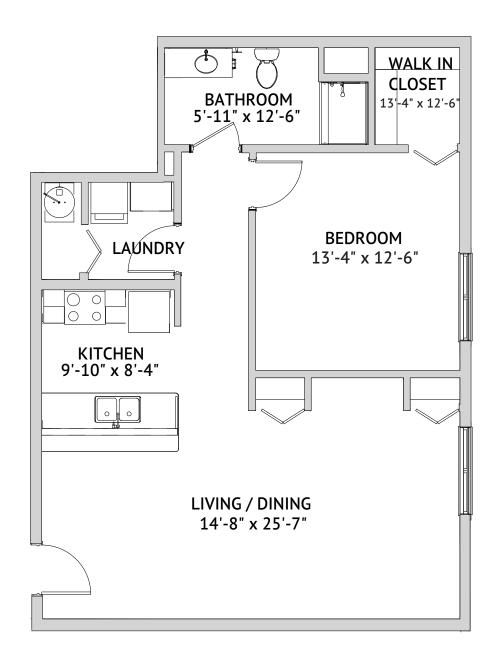

Floor Plan

#### SEASIDE - ONE BEDROOM

705 Square Feet

Floor plans are not to scale and are shown for comparative purposes only.

Actual apartment floor plans may have minor variations.

WATERSOUND is a service mark of The St. Joe Company and is used under license. FOUNTAINS is a service mark of Watermark Retirement Communities, LLC and is used under license.