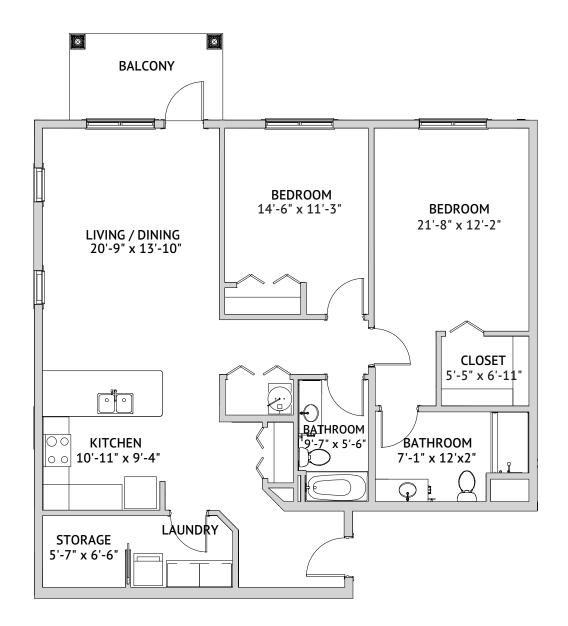

Floor Plan

#### **ALYS - TWO BEDROOM**

1,005 Square Feet

Floor plans are not to scale and are shown for comparative purposes only.

Actual apartment floor plans may have minor variations.

WATERSOUND is a service mark of The St. Joe Company and is used under license. FOUNTAINS is a service mark of Watermark Retirement Communities, LLC and is used under license.