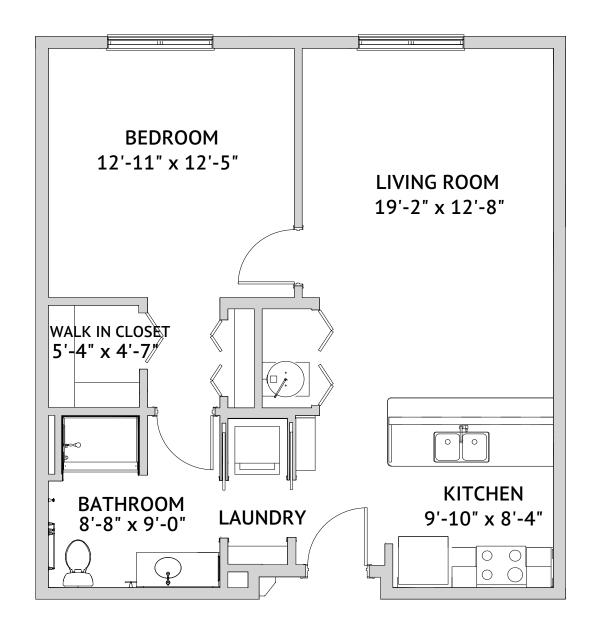

Floor Plan

#### SEASIDE - ONE BEDROOM

745 Square Feet

Floor plans are not to scale and are shown for comparative purposes only.

Actual apartment floor plans may have minor variations.

WATERSOUND is a service mark of The St. Joe Company and is used under license. FOUNTAINS is a service mark of Watermark Retirement Communities, LLC and is used under license.