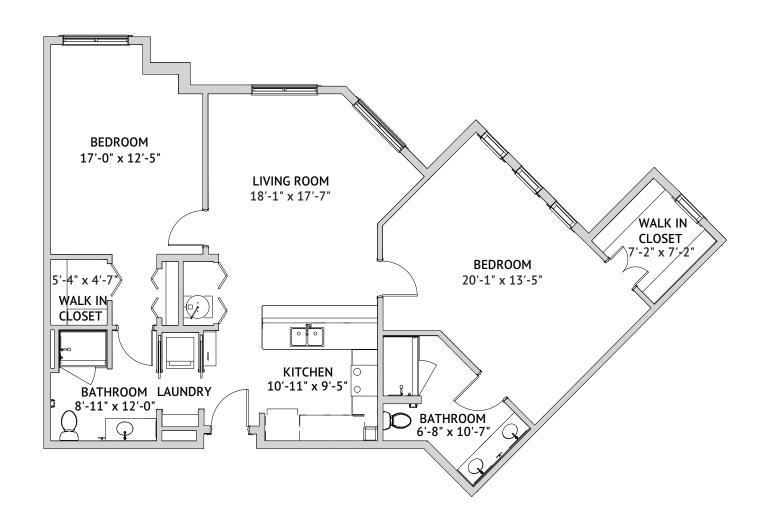

Floor Plan

#### WATERSOUND - LARGE TWO BEDROOM

1,200 Square Feet

Floor plans are not to scale and are shown for comparative purposes only.

Actual apartment floor plans may have minor variations.

WATERSOUND is a service mark of The St. Joe Company and is used under license. FOUNTAINS is a service mark of Watermark Retirement Communities, LLC and is used under license.