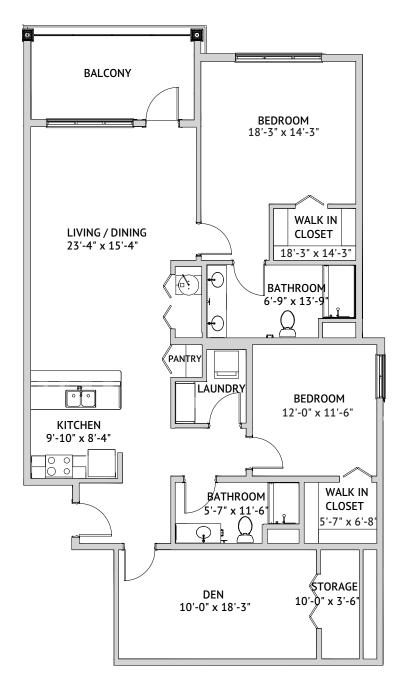

Floor Plan

#### **ALYS - TWO BEDROOM**

1,135 Square Feet

Floor plans are not to scale and are shown for comparative purposes only.

Actual apartment floor plans may have minor variations.

WATERSOUND is a service mark of The St. Joe Company and is used under license. FOUNTAINS is a service mark of Watermark Retirement Communities, LLC and is used under license.