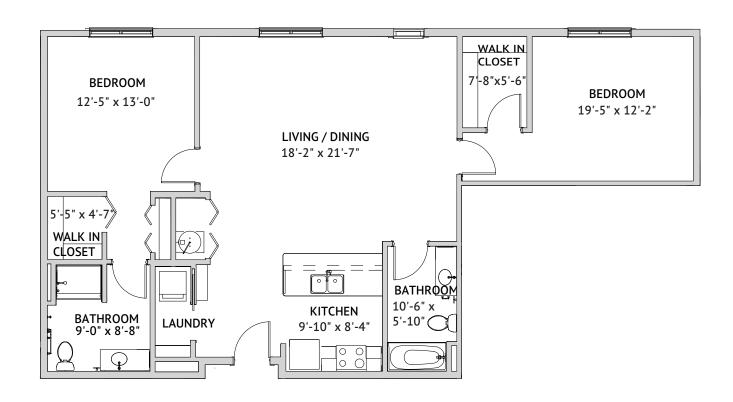

Floor Plan

#### WATERSOUND - LARGE TWO BEDROOM

1,200 Square Feet

Floor plans are not to scale and are shown for comparative purposes only.

Actual apartment floor plans may have minor variations.

WATERSOUND is a service mark of The St. Joe Company and is used under license. FOUNTAINS is a service mark of Watermark Retirement Communities, LLC and is used under license.