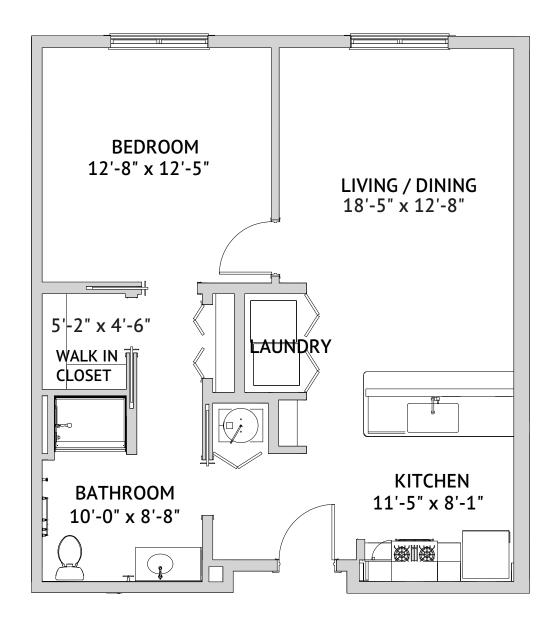

Floor Plan

#### SEASIDE - ONE BEDROOM

745 Square Feet

Floor plans are not to scale and are shown for comparative purposes only.

Actual apartment floor plans may have minor variations.

WATERSOUND is a service mark of The St. Joe Company and is used under license. FOUNTAINS is a service mark of Watermark Retirement Communities, LLC and is used under license.