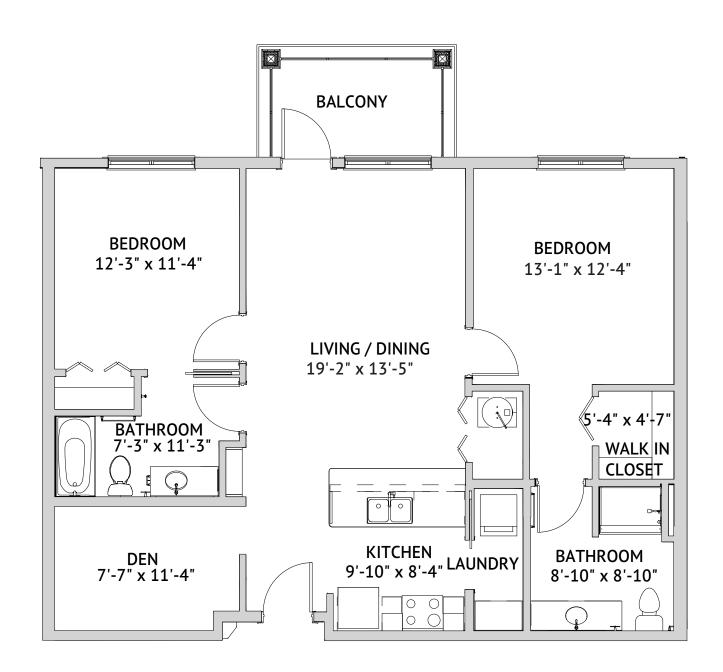

Floor Plan

#### WATERSOUND - LARGE TWO BEDROOM

1,200 Square Feet

Floor plans are not to scale and are shown for comparative purposes only.

Actual apartment floor plans may have minor variations.

WATERSOUND is a service mark of The St. Joe Company and is used under license. FOUNTAINS is a service mark of Watermark Retirement Communities, LLC and is used under license.