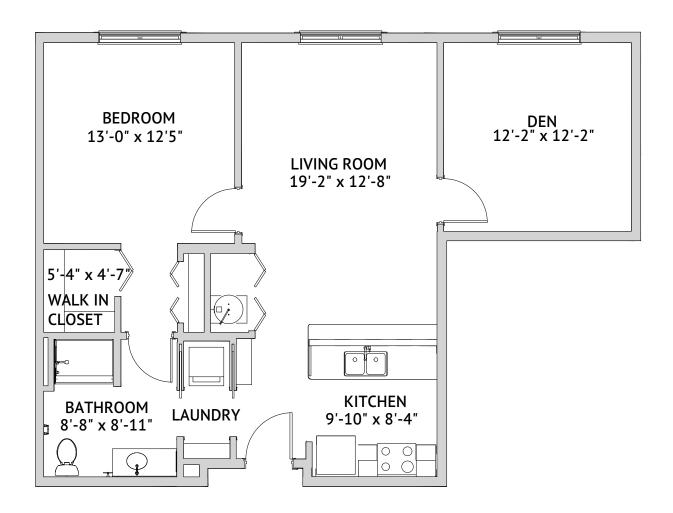

Floor Plan

#### **ALYS - TWO BEDROOM**

1,060 Square Feet

Floor plans are not to scale and are shown for comparative purposes only.

Actual apartment floor plans may have minor variations.

WATERSOUND is a service mark of The St. Joe Company and is used under license. FOUNTAINS is a service mark of Watermark Retirement Communities, LLC and is used under license.