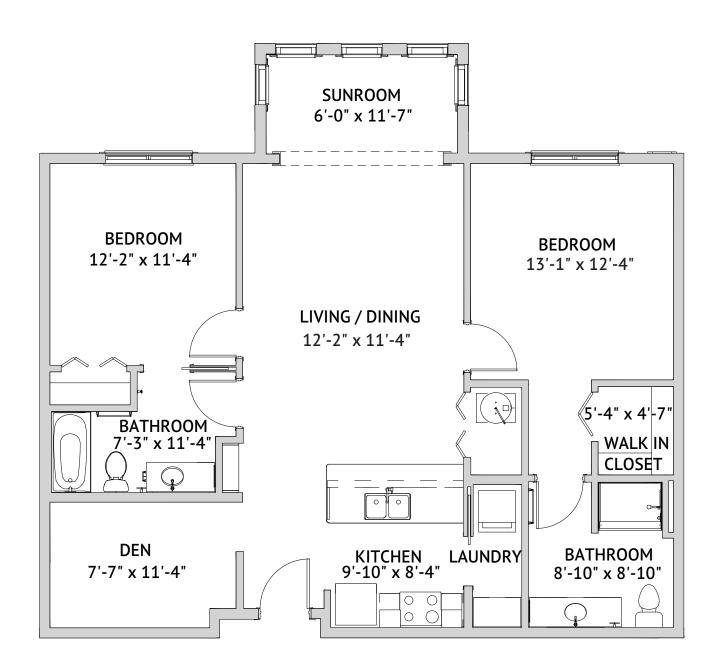

Floor Plan

#### WATERSOUND - LARGE TWO BEDROOM

1,245 Square Feet

Floor plans are not to scale and are shown for comparative purposes only.

Actual apartment floor plans may have minor variations.

WATERSOUND is a service mark of The St. Joe Company and is used under license. FOUNTAINS is a service mark of Watermark Retirement Communities, LLC and is used under license.