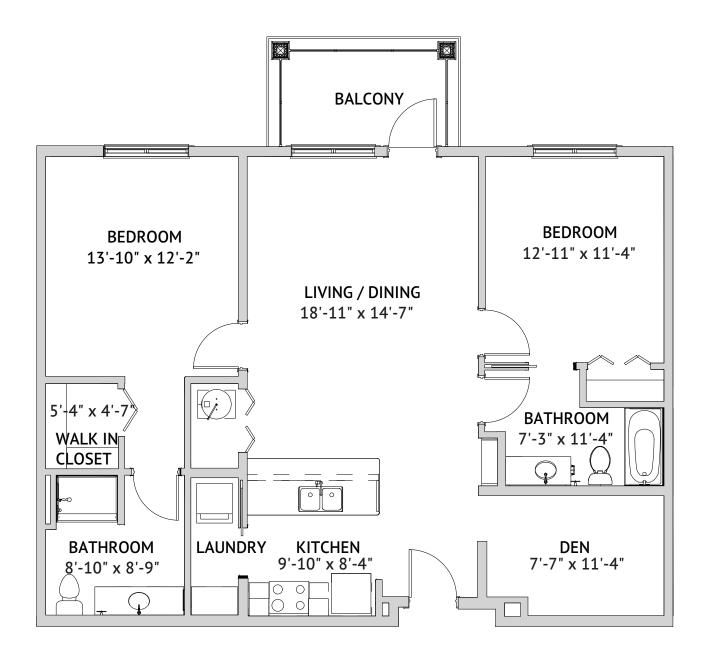

Floor Plan

#### WATERSOUND - LARGE TWO BEDROOM

1,450 Square Feet

Floor plans are not to scale and are shown for comparative purposes only.

Actual apartment floor plans may have minor variations.

WATERSOUND is a service mark of The St. Joe Company and is used under license. FOUNTAINS is a service mark of Watermark Retirement Communities, LLC and is used under license.