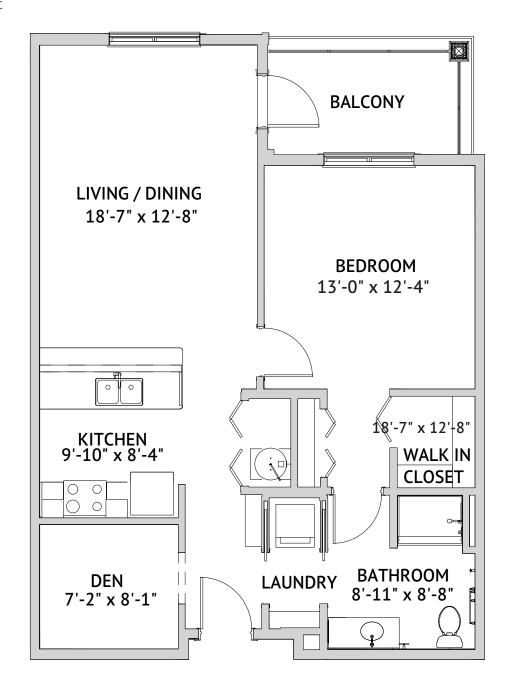

Floor Plan

#### SEASIDE - ONE BEDROOM

760 Square Feet

Floor plans are not to scale and are shown for comparative purposes only.

Actual apartment floor plans may have minor variations.

WATERSOUND is a service mark of The St. Joe Company and is used under license. FOUNTAINS is a service mark of Watermark Retirement Communities, LLC and is used under license.