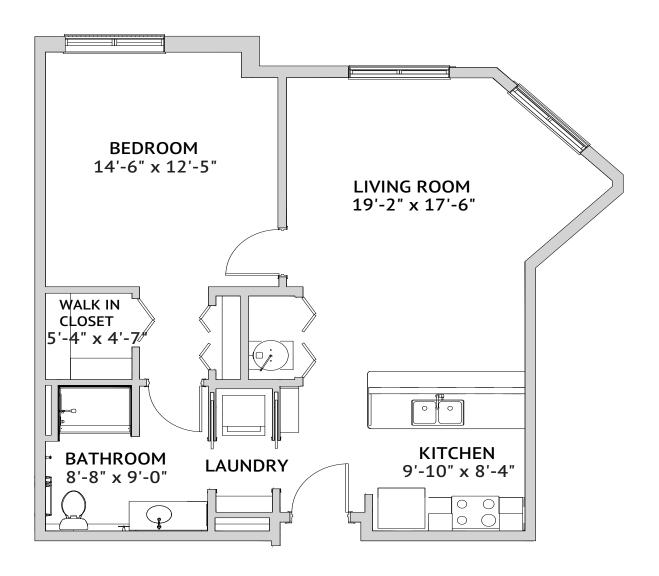

Floor Plan

#### SEASIDE - ONE BEDROOM

760 Square Feet

Floor plans are not to scale and are shown for comparative purposes only.

Actual apartment floor plans may have minor variations.

WATERSOUND is a service mark of The St. Joe Company and is used under license. FOUNTAINS is a service mark of Watermark Retirement Communities, LLC and is used under license.