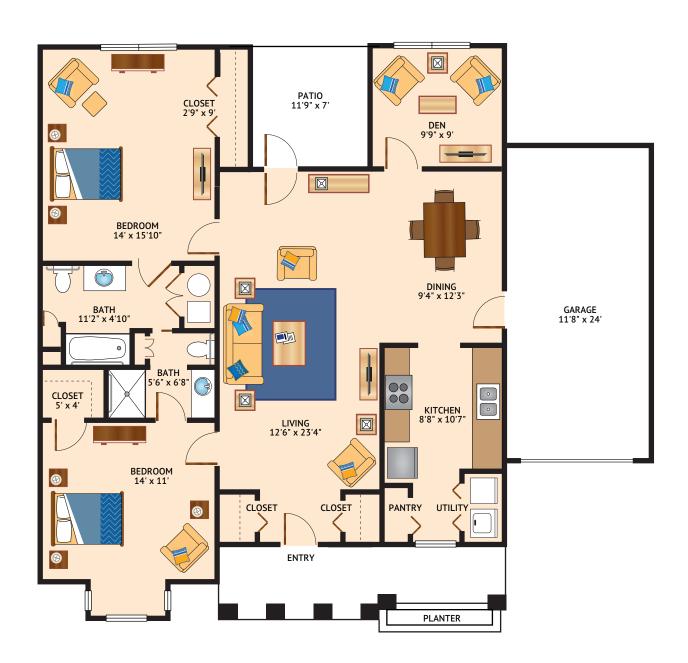

# INDEPENDENT LIVING at The Villas

Floor Plan

### THE MORNING GLORY VILLA - TWO BEDROOM WITH DEN

1,303 Square Feet

Floor plans are not to scale and are shown for comparative purposes only.

Actual apartment floor plans may have minor variations.