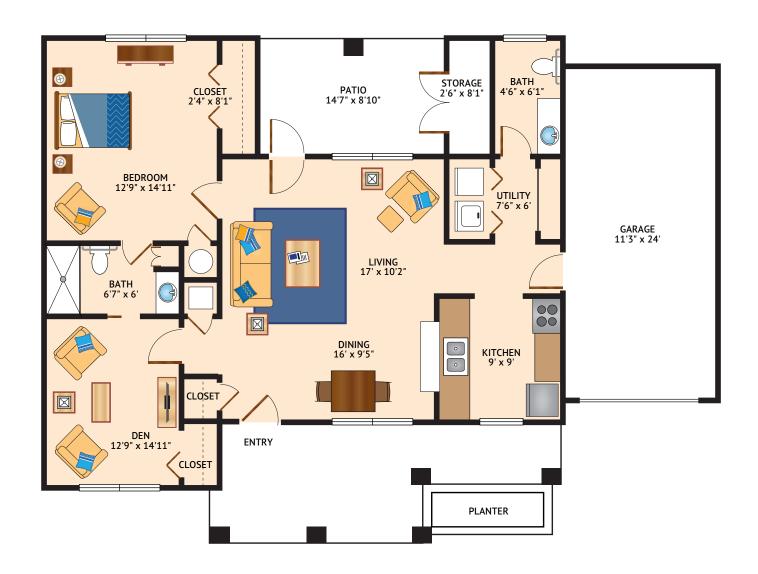

# INDEPENDENT LIVING at The Villas

Floor Plan

#### THE LANTANA VILLA - ONE BEDROOM WITH DEN

997 Square Feet

Floor plans are not to scale and are shown for comparative purposes only. Actual apartment floor plans may have minor variations.