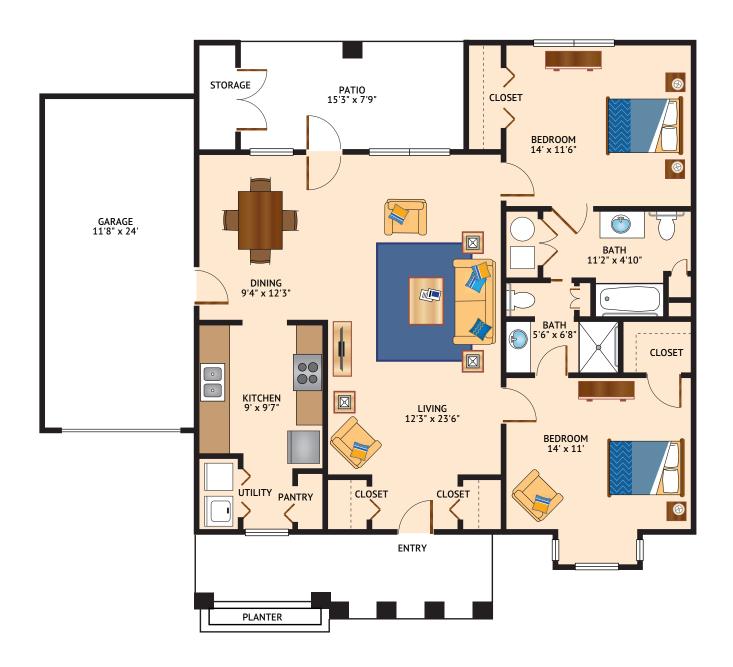

### INDEPENDENT LIVING at The Villas

Floor Plan

#### THE MARIGOLD VILLA - TWO BEDROOM

1,124 Square Feet

Floor plans are not to scale and are shown for comparative purposes only. Actual apartment floor plans may have minor variations.