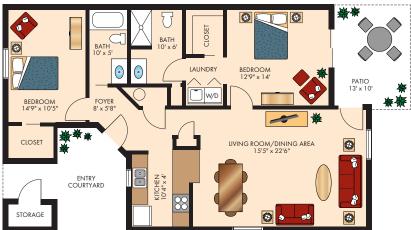

### **WOLFBERRY**

# TWO BEDROOM WITH TWO BATH

1,522 Square Feet

Floor plans are not to scale and are shown for comparative purposes only.

Actual apartment floor plans may have minor variations.