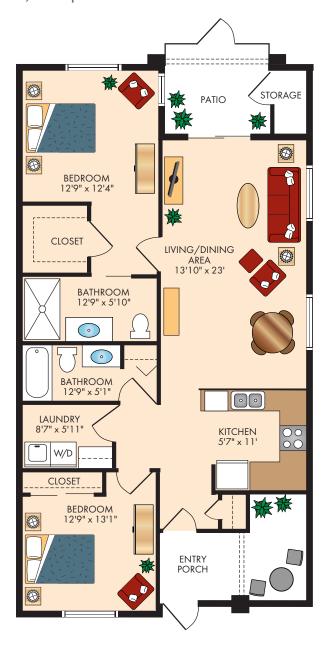

# THE CASITAS

Floor Plans

#### **ZINNIA**

# TWO BEDROOM WITH TWO BATH

1,234 Square Feet



### **WOLFBERRY**

# TWO BEDROOM WITH TWO BATH

1,522 Square Feet



Floor plans are not to scale and are shown for comparative purposes only.

Actual apartment floor plans may have minor variations.



# INDEPENDENT LIVING AT THE TOWN CENTER AND THE CASITAS

Floor Plans





# THE TOWN CENTER

Floor Plans

# ACACIA ONE BEDROOM

430 Square Feet



### **CAMELLIA**

## TWO BEDROOM WITH ONE BATH

760 Square Feet



# BOUGAINVILLEA





# **DAYLILY**

# TWO BEDROOM WITH TWO BATH

990 Square Feet



# THE CASITAS

Floor Plans

# THISTLE ONE BEDROOM WITH DEN 934 Square Feet



# **FICUS**

# TWO BEDROOM WITH TWO BATH

1,200 Square Feet



# **VERBENA**

# TWO BEDROOM WITH TWO BATH

1,236 Square Feet



Floor plans are not to scale and are shown for comparative purposes only.

Actual apartment