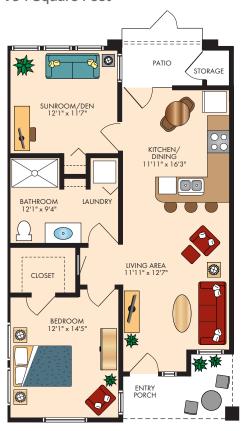

# THE CASITAS

Floor Plans

#### **ZINNIA**

# TWO BEDROOM WITH TWO BATH

1,234 Square Feet



### **WOLFBERRY**

# TWO BEDROOM WITH TWO BATH

1,522 Square Feet



Floor plans are not to scale and are shown for comparative purposes only.

Actual apartment floor plans may have minor variations.



# INDEPENDENT LIVING AT THE TOWN CENTER AND THE CASITAS

Floor Plans





# THE TOWN CENTER

Floor Plans

# ACACIA ONE BEDROOM

430 Square Feet



### **CAMELLIA**

## TWO BEDROOM WITH ONE BATH

760 Square Feet



# BOUGAINVILLEA





# **DAYLILY**

# TWO BEDROOM WITH TWO BATH

990 Square Feet



# THE CASITAS

Floor Plans

# THISTLE ONE BEDROOM WITH DEN 934 Square Feet



# **FICUS**

# TWO BEDROOM WITH TWO BATH

1,200 Square Feet



# **VERBENA**

# TWO BEDROOM WITH TWO BATH

1,236 Square Feet



Floor plans are not to scale and are shown for comparative purposes only.

Actual apartment floor plans may have minor variations.