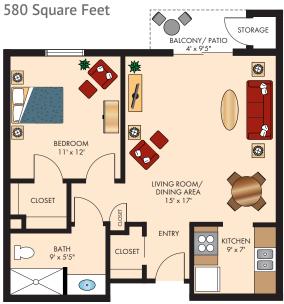

# THE CASITAS

Floor Plans

#### **ZINNIA**

# TWO BEDROOM WITH TWO BATH

1,234 Square Feet



### **WOLFBERRY**

# TWO BEDROOM WITH TWO BATH

1,522 Square Feet



Floor plans are not to scale and are shown for comparative purposes only.

Actual apartment floor plans may have minor variations.



# INDEPENDENT LIVING AT THE TOWN CENTER AND THE CASITAS

Floor Plans





# THE TOWN CENTER

Floor Plans

# ACACIA ONE BEDROOM

430 Square Feet



### **CAMELLIA**

## TWO BEDROOM WITH ONE BATH

760 Square Feet



# BOUGAINVILLEA





# **DAYLILY**

# TWO BEDROOM WITH TWO BATH

990 Square Feet



# THE CASITAS

Floor Plans

# THISTLE ONE BEDROOM WITH DEN 934 Square Feet



# **FICUS**

# TWO BEDROOM WITH TWO BATH

1,200 Square Feet



# **VERBENA**

# TWO BEDROOM WITH TWO BATH

1,236 Square Feet



Floor plans are not to scale and are shown for comparative purposes only.

Actual apartment floor plans may have minor variations.