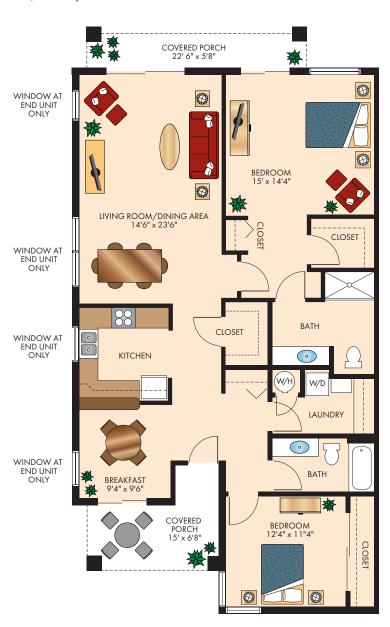

# THE CASITAS

Floor Plans

#### **ZINNIA**

# TWO BEDROOM WITH TWO BATH

1,234 Square Feet



### **WOLFBERRY**

# TWO BEDROOM WITH TWO BATH

1,522 Square Feet



Floor plans are not to scale and are shown for comparative purposes only.

Actual apartment floor plans may have minor variations.



# INDEPENDENT LIVING AT THE TOWN CENTER AND THE CASITAS

Floor Plans





# THE TOWN CENTER

Floor Plans

# ACACIA ONE BEDROOM

430 Square Feet



### **CAMELLIA**

## TWO BEDROOM WITH ONE BATH

760 Square Feet



# BOUGAINVILLEA





# **DAYLILY**

# TWO BEDROOM WITH TWO BATH

990 Square Feet



# THE CASITAS

Floor Plans

# THISTLE ONE BEDROOM WITH DEN 934 Square Feet



# **FICUS**

# TWO BEDROOM WITH TWO BATH

1,200 Square Feet



# **VERBENA**

# TWO BEDROOM WITH TWO BATH

1,236 Square Feet



Floor plans are not to scale and are shown for comparative purposes only.

Actual apartment floor plans may have minor variations.