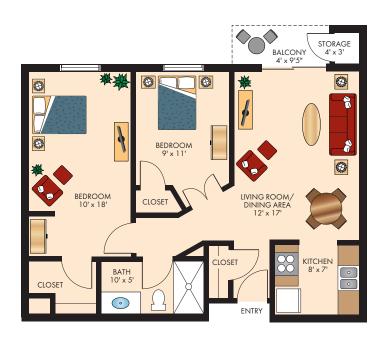

# THE CASITAS

Floor Plans

#### **ZINNIA**

# TWO BEDROOM WITH TWO BATH

1,234 Square Feet



### **WOLFBERRY**

# TWO BEDROOM WITH TWO BATH

1,522 Square Feet



Floor plans are not to scale and are shown for comparative purposes only.

Actual apartment floor plans may have minor variations.



# INDEPENDENT LIVING AT THE TOWN CENTER AND THE CASITAS

Floor Plans





# THE TOWN CENTER

Floor Plans

# ACACIA ONE BEDROOM

430 Square Feet



### **CAMELLIA**

## TWO BEDROOM WITH ONE BATH

760 Square Feet



# BOUGAINVILLEA





# **DAYLILY**

# TWO BEDROOM WITH TWO BATH

990 Square Feet



# THE CASITAS

Floor Plans

# THISTLE ONE BEDROOM WITH DEN 934 Square Feet



# **FICUS**

# TWO BEDROOM WITH TWO BATH

1,200 Square Feet



# **VERBENA**

# TWO BEDROOM WITH TWO BATH

1,236 Square Feet



Floor plans are not to scale and are shown for comparative purposes only.

Actual apartment floor plans may have minor variations.