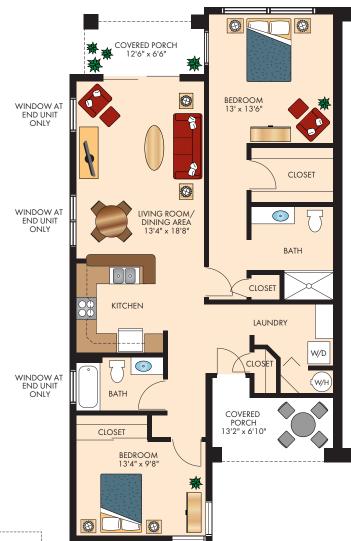

# **VERBENA**

# TWO BEDROOM WITH TWO BATH

1,236 Square Feet

Floor plans are not to scale and are shown for comparative purposes only.

Actual apartment floor plans may have minor variations.