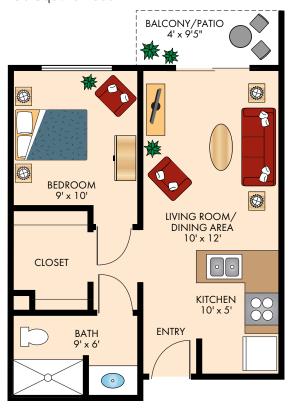

# THE CASITAS

Floor Plans

#### **ZINNIA**

# TWO BEDROOM WITH TWO BATH

1,234 Square Feet



### **WOLFBERRY**

# TWO BEDROOM WITH TWO BATH

1,522 Square Feet



Floor plans are not to scale and are shown for comparative purposes only.

Actual apartment floor plans may have minor variations.



# INDEPENDENT LIVING AT THE TOWN CENTER AND THE CASITAS

Floor Plans





# THE TOWN CENTER

Floor Plans

# ACACIA ONE BEDROOM

430 Square Feet



### **CAMELLIA**

## TWO BEDROOM WITH ONE BATH

760 Square Feet



# BOUGAINVILLEA





# **DAYLILY**

# TWO BEDROOM WITH TWO BATH

990 Square Feet



# THE CASITAS

Floor Plans

# THISTLE ONE BEDROOM WITH DEN 934 Square Feet



# **FICUS**

# TWO BEDROOM WITH TWO BATH

1,200 Square Feet



# **VERBENA**

# TWO BEDROOM WITH TWO BATH

1,236 Square Feet



Floor plans are not to scale and are shown for comparative purposes only.

Actual apartment floor plans may have minor variations.