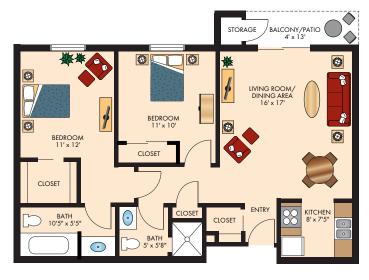

# THE CASITAS

Floor Plans

#### **ZINNIA**

# TWO BEDROOM WITH TWO BATH

1,234 Square Feet



### **WOLFBERRY**

# TWO BEDROOM WITH TWO BATH

1,522 Square Feet



Floor plans are not to scale and are shown for comparative purposes only.

Actual apartment floor plans may have minor variations.



# INDEPENDENT LIVING AT THE TOWN CENTER AND THE CASITAS

Floor Plans





# THE TOWN CENTER

Floor Plans

# ACACIA ONE BEDROOM

430 Square Feet



### **CAMELLIA**

## TWO BEDROOM WITH ONE BATH

760 Square Feet



# BOUGAINVILLEA





# **DAYLILY**

# TWO BEDROOM WITH TWO BATH

990 Square Feet



# THE CASITAS

Floor Plans

# THISTLE ONE BEDROOM WITH DEN 934 Square Feet



# **FICUS**

# TWO BEDROOM WITH TWO BATH

1,200 Square Feet



# **VERBENA**

# TWO BEDROOM WITH TWO BATH

1,236 Square Feet



Floor plans are not to scale and are shown for comparative purposes only.

Actual apartment floor plans may have minor variations.