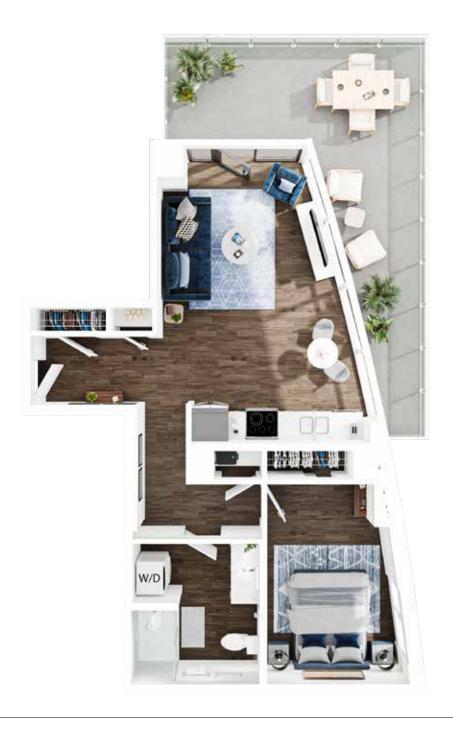

# The Woodinville: One Bedroom Penthouse

## Independent Living

855 Square Feet

65 112th Avenue NE, Bellevue, WA 98004 | 425-332-5098 | watermarkbellevue.com