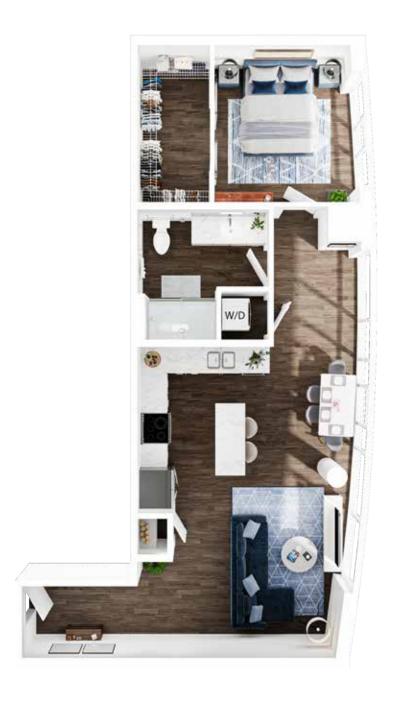

# The Woodinville: One Bedroom Penthouse

## Independent Living

855 Square Feet

65 112th Avenue NE, Bellevue, WA 98004 | 425-332-5098 | watermarkbellevue.com