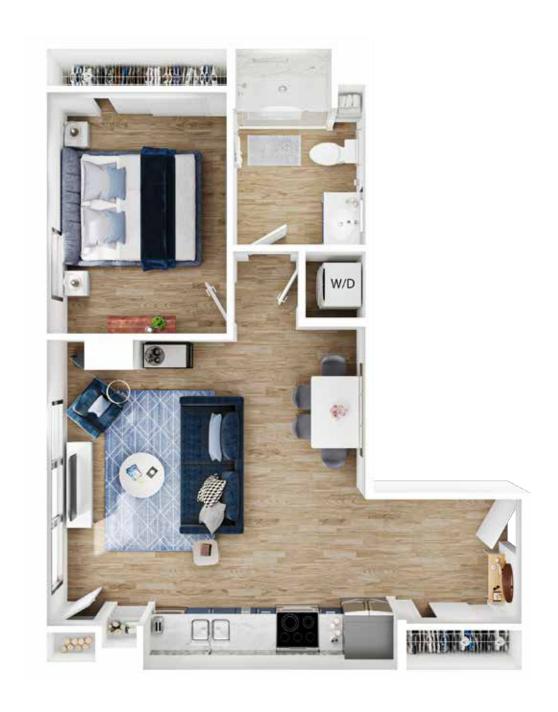

## Independent Living

65 112th Avenue NE, Bellevue, WA 98004 | 425-332-5098 | watermarkbellevue.com

The Newcastle: One Bedroom

792 Square Feet