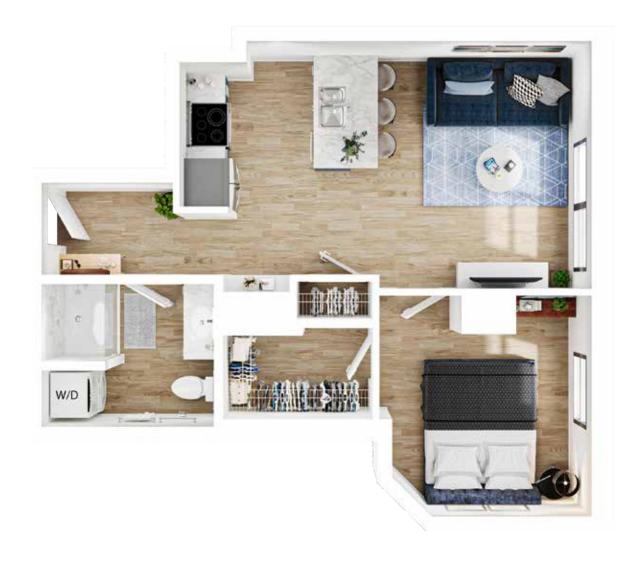

#### The Mercer: One Bedroom

667 Square Feet

#### Independent Living

65 112th Avenue NE, Bellevue, WA 98004 | 425-332-5098 | watermarkbellevue.com

The Pike: One Bedroom

774 Square Feet