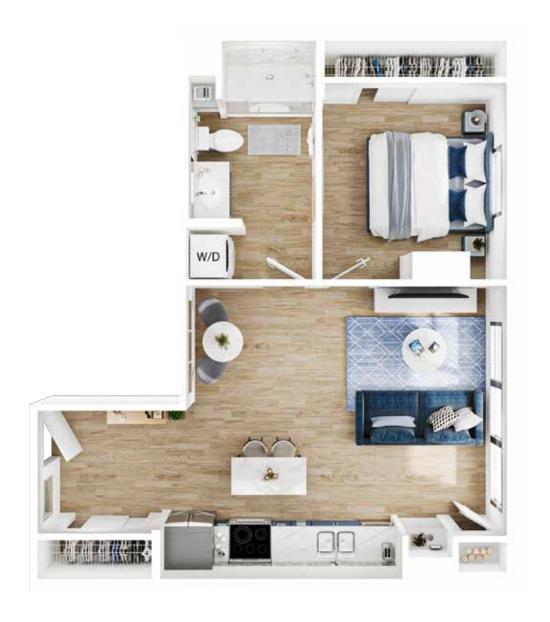

#### The Mercer: One Bedroom

667 Square Feet

#### Independent Living

65 112th Avenue NE, Bellevue, WA 98004 | 425-332-5098 | watermarkbellevue.com

The Pike: One Bedroom

774 Square Feet