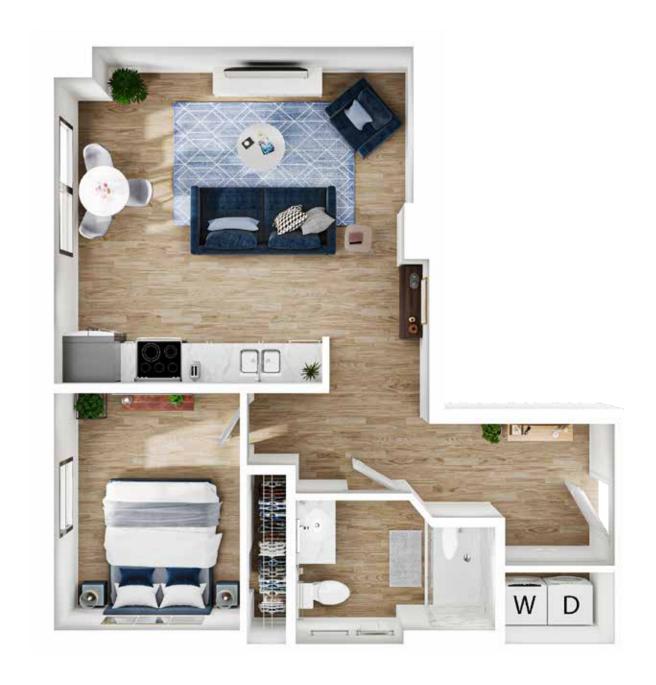

#### The Mercer: One Bedroom

667 Square Feet

#### Independent Living

65 112th Avenue NE, Bellevue, WA 98004 | 425-332-5098 | watermarkbellevue.com

The Pike: One Bedroom

774 Square Feet