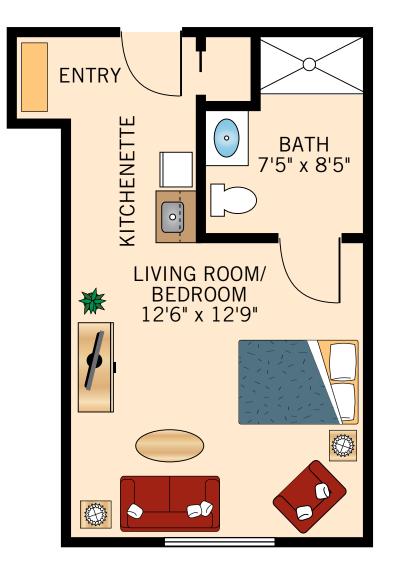

#### HONEYSUCKLE

**STUDIO** 300 Square Feet

IRIS STUDIO 325 Square Feet

JONQUIL ALCOVE 435 Square Feet

KALANCHOE Alcove

480 Square Feet