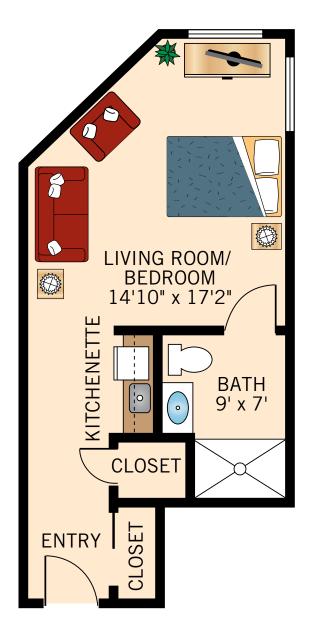

#### HONEYSUCKLE

**STUDIO** 300 Square Feet

IRIS STUDIO 325 Square Feet

JONQUIL ALCOVE 435 Square Feet

KALANCHOE Alcove

480 Square Feet