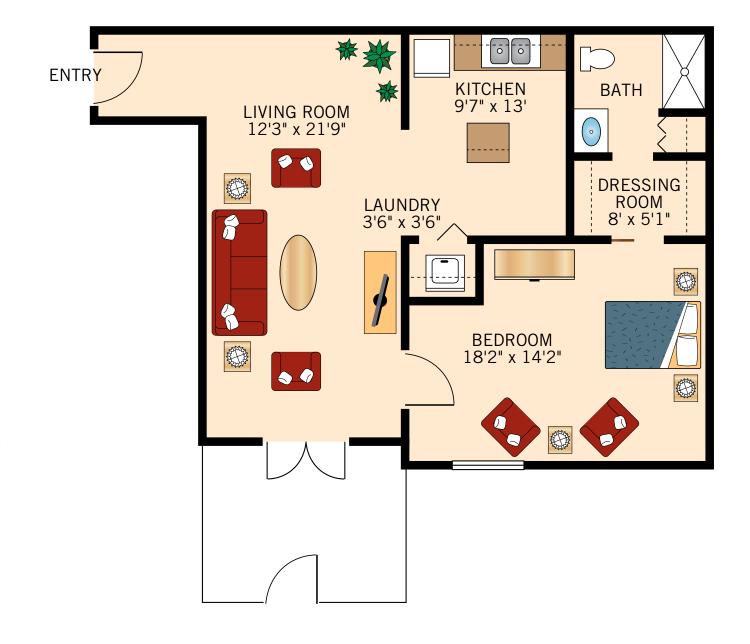

#### HONEYSUCKLE

**STUDIO** 300 Square Feet







IRIS STUDIO 325 Square Feet







JONQUIL ALCOVE 435 Square Feet







KALANCHOE Alcove

480 Square Feet







#### LANTANA ONE BEDROOM 460 Square Feet

















Floor plans are not to scale and are shown for comparative purposes only. Actual apartment floor plans may have minor variations.

ė. 💼 🏖



#### DESERT LILY ONE BEDROOM 895 Square Feet



Floor plans are not to scale and are shown for comparative purposes only. Actual apartment floor plans may have minor variations.





**DESERT MAGNOLIA ONE BEDROOM AND STUDY** 999 Square Feet ENTRY -ō-0 LAUNDRY 5'5" x 10' **KITCHEN** 14' x 8'9" STUDY 12'1" x 11'9" 5 BATH LIVING ROOM 13'9" x 12'2" BEDROOM 11'5" x 15'11" 0 1

> Floor plans are not to scale and are shown for comparative purposes only. Actual apartment floor plans may have minor variations.

2001 W. Rudasill Road • Tucson, AZ 85704 • 520-797-2001 • watermarkcommunities.com

ė. 🖴 🆀









#### **DESERT POPPY** TWO BEDROOM

1,017 Square Feet