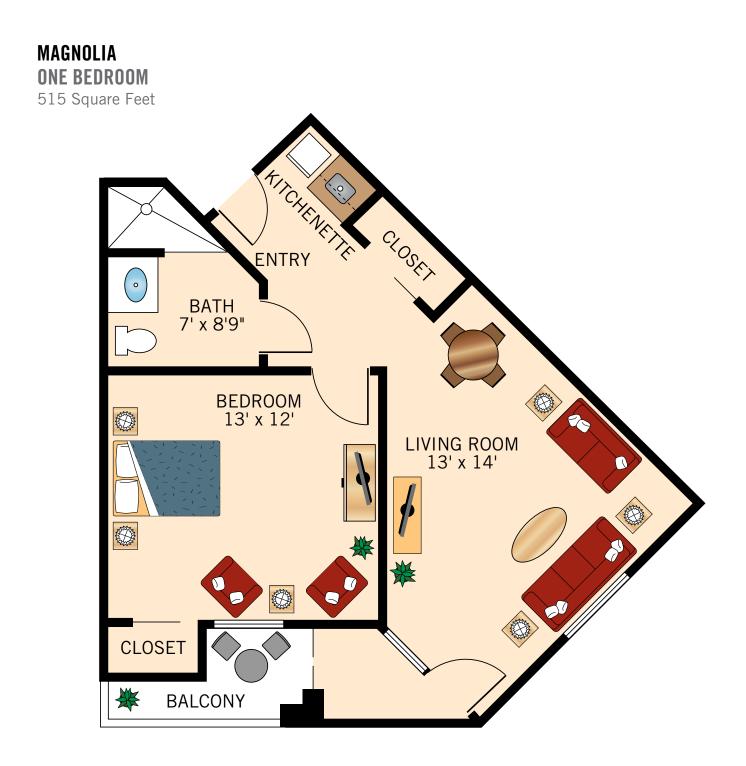

#### LANTANA ONE BEDROOM 460 Square Feet

Floor plans are not to scale and are shown for comparative purposes only. Actual apartment floor plans may have minor variations.

ė. 💼 🏖