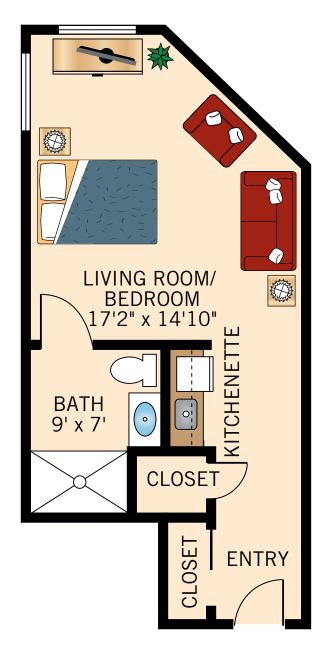

#### HONEYSUCKLE

**STUDIO** 300 Square Feet

IRIS STUDIO 325 Square Feet

JONQUIL ALCOVE 435 Square Feet

KALANCHOE Alcove

480 Square Feet