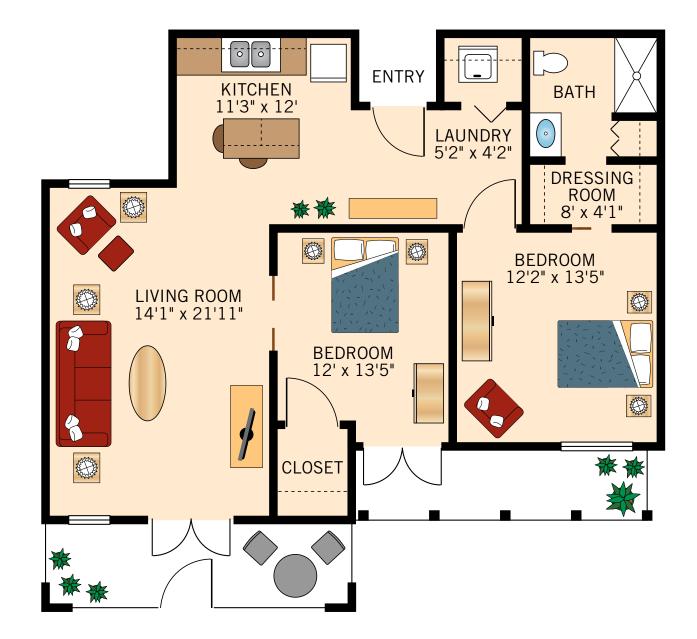

#### DESERT LILY ONE BEDROOM 895 Square Feet

Floor plans are not to scale and are shown for comparative purposes only. Actual apartment floor plans may have minor variations.

**DESERT MAGNOLIA ONE BEDROOM AND STUDY** 999 Square Feet ENTRY -ō-0 LAUNDRY 5'5" x 10' **KITCHEN** 14' x 8'9" STUDY 12'1" x 11'9" 5 BATH LIVING ROOM 13'9" x 12'2" BEDROOM 11'5" x 15'11" 0 1