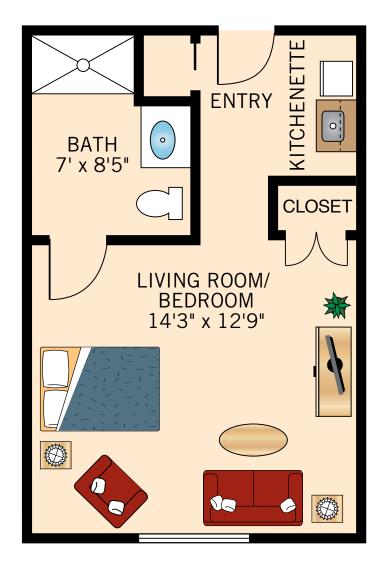

#### HONEYSUCKLE

**STUDIO** 300 Square Feet

IRIS STUDIO 325 Square Feet

JONQUIL ALCOVE 435 Square Feet

KALANCHOE Alcove

480 Square Feet