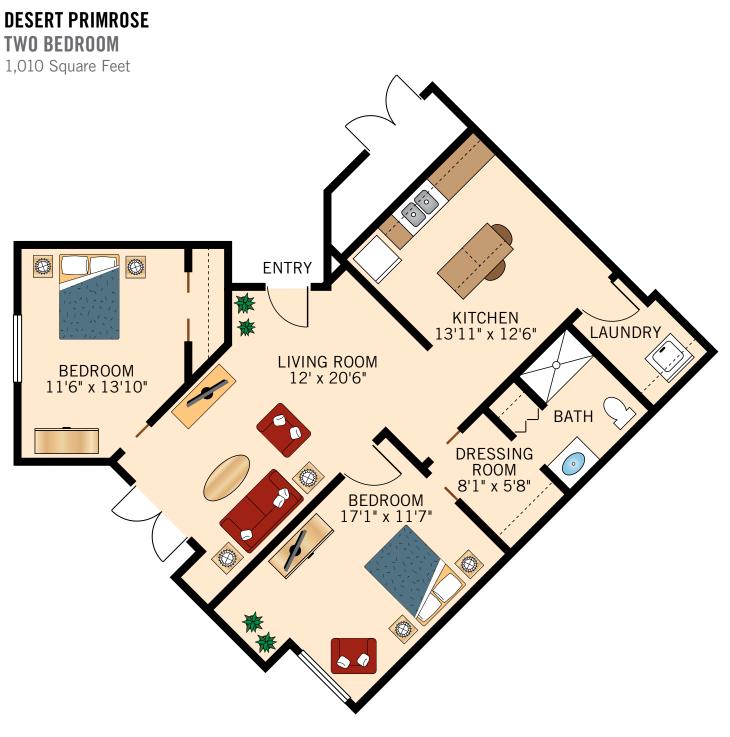

### LANTANA ONE BEDROOM 460 Square Feet

















Floor plans are not to scale and are shown for comparative purposes only. Actual apartment floor plans may have minor variations.

ė. 💼 🏖



#### DESERT LILY ONE BEDROOM 895 Square Feet



Floor plans are not to scale and are shown for comparative purposes only. Actual apartment floor plans may have minor variations.





**DESERT MAGNOLIA ONE BEDROOM AND STUDY** 999 Square Feet ENTRY -ō-0 LAUNDRY 5'5" x 10' **KITCHEN** 14' x 8'9" STUDY 12'1" x 11'9" 5 BATH LIVING ROOM 13'9" x 12'2" BEDROOM 11'5" x 15'11" 0 1

> Floor plans are not to scale and are shown for comparative purposes only. Actual apartment floor plans may have minor variations.

2001 W. Rudasill Road • Tucson, AZ 85704 • 520-797-2001 • watermarkcommunities.com

ė. 🖴 🆀









#### **DESERT POPPY** TWO BEDROOM

1,017 Square Feet