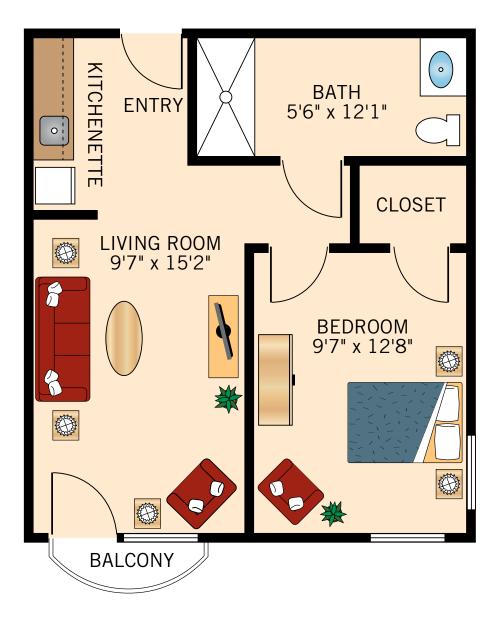

#### HONEYSUCKLE

**STUDIO** 300 Square Feet

IRIS STUDIO 325 Square Feet

JONQUIL ALCOVE 435 Square Feet

KALANCHOE Alcove

480 Square Feet