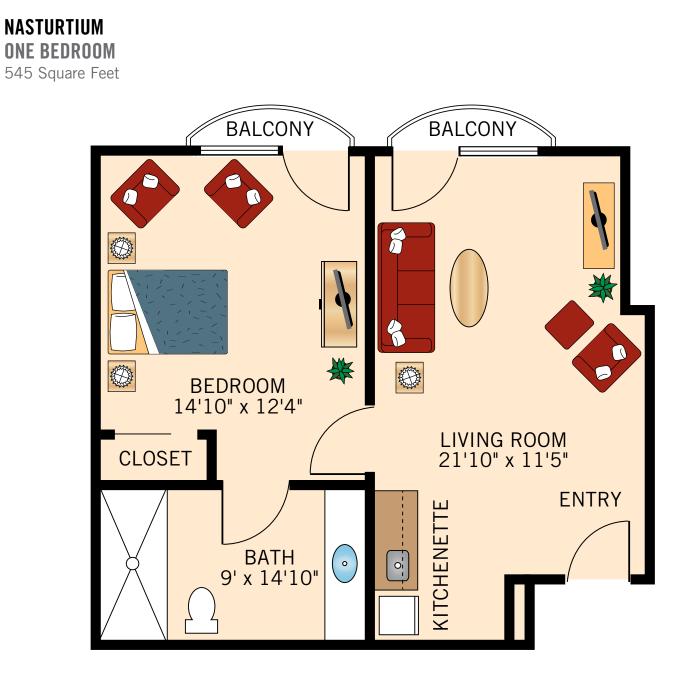

#### DESERT LILY ONE BEDROOM 895 Square Feet

Floor plans are not to scale and are shown for comparative purposes only. Actual apartment floor plans may have minor variations.

**DESERT MAGNOLIA ONE BEDROOM AND STUDY** 999 Square Feet ENTRY -ō-0 LAUNDRY 5'5" x 10' **KITCHEN** 14' x 8'9" STUDY 12'1" x 11'9" 5 BATH LIVING ROOM 13'9" x 12'2" BEDROOM 11'5" x 15'11" 0 1