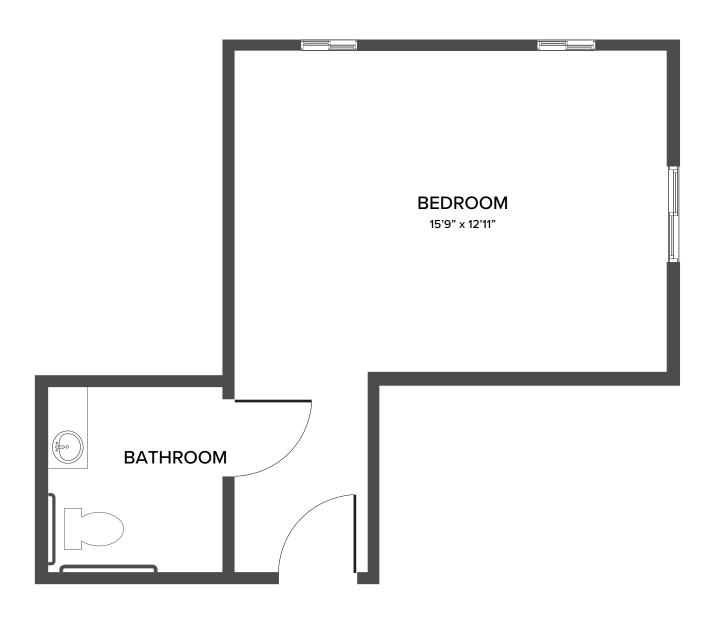

# Large Private

285 Square Feet

468 Perkins Street | Oakland, CA 94610 | 510-444-4684 | LakesideParkLiving.com