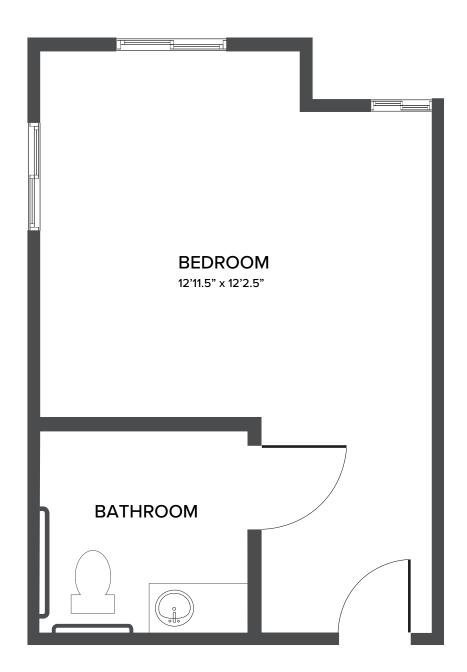

# Large Companion

201 Square Feet

468 Perkins Street | Oakland, CA 94610 | 510-444-4684 | LakesideParkLiving.com