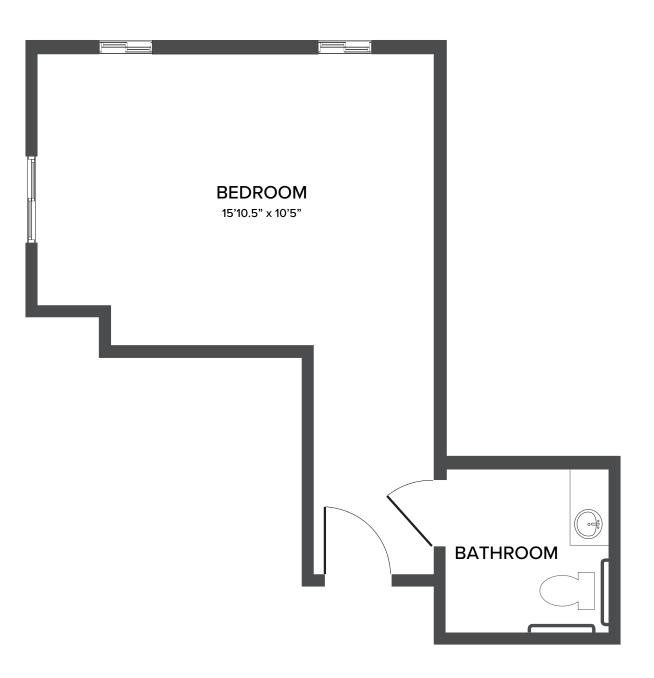

# Large Private

285 Square Feet

468 Perkins Street | Oakland, CA 94610 | 510-444-4684 | LakesideParkLiving.com