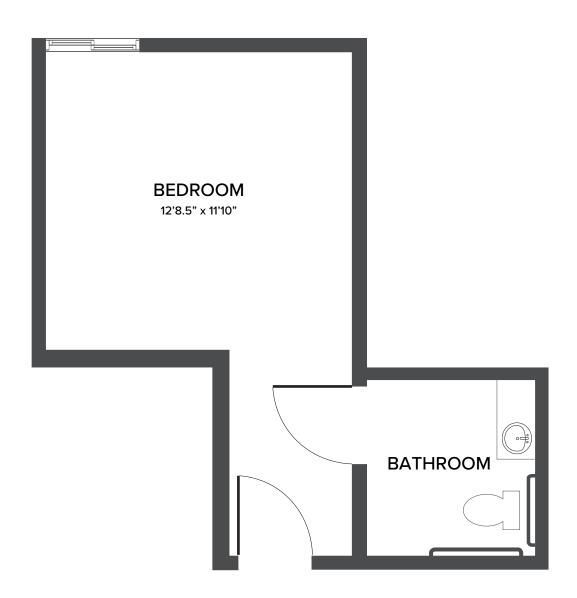

# **Medium Companion**

164 Square Feet

468 Perkins Street | Oakland, CA 94610 | 510-444-4684 | LakesideParkLiving.com