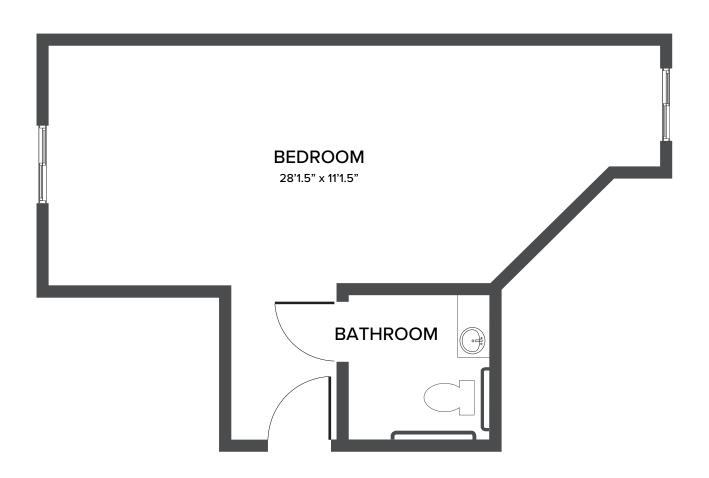

#### **Medium Private**

269 Square Feet

468 Perkins Street | Oakland, CA 94610 | 510-444-4684 | LakesideParkLiving.com