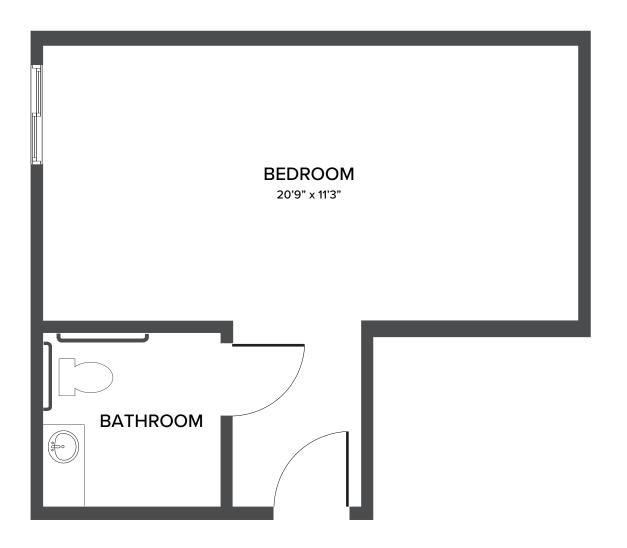

#### **Small Private**

238 Square Feet

468 Perkins Street | Oakland, CA 94610 | 510-444-4684 | LakesideParkLiving.com