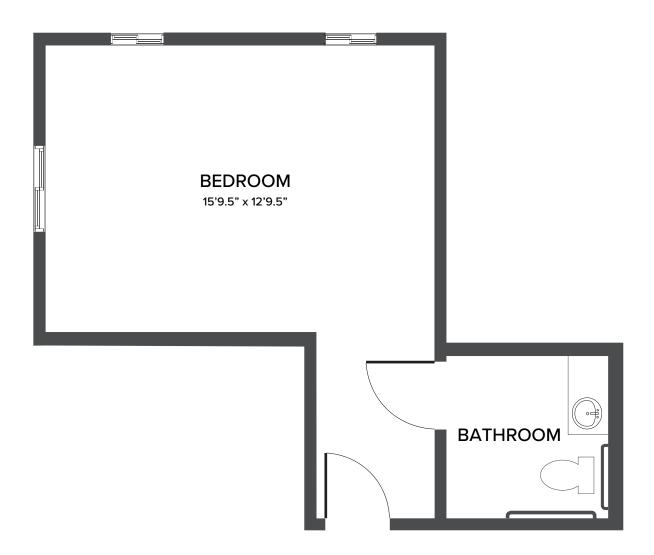

# Large Private

285 Square Feet

468 Perkins Street | Oakland, CA 94610 | 510-444-4684 | LakesideParkLiving.com