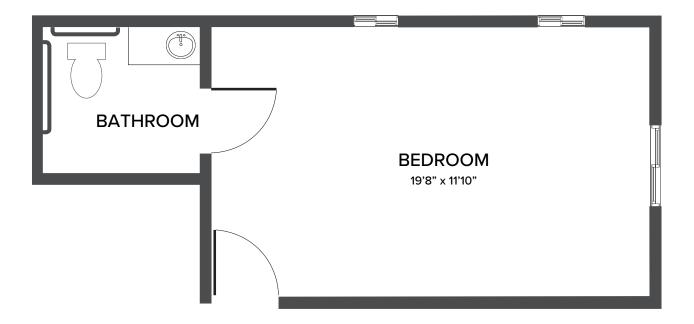

# Large Private

285 Square Feet

468 Perkins Street | Oakland, CA 94610 | 510-444-4684 | LakesideParkLiving.com