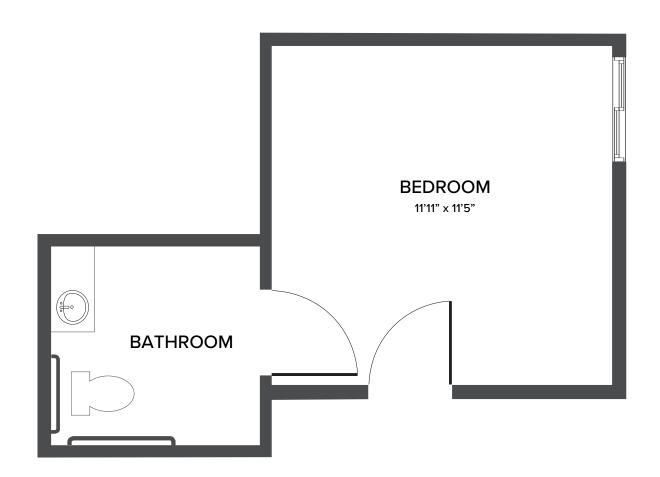

#### **Medium Private**

269 Square Feet

468 Perkins Street | Oakland, CA 94610 | 510-444-4684 | LakesideParkLiving.com