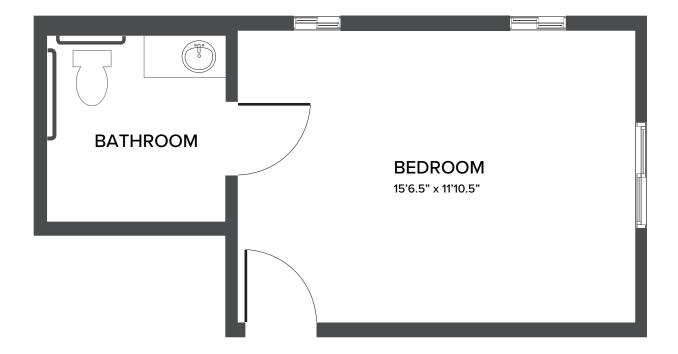

#### **Medium Private**

269 Square Feet

468 Perkins Street | Oakland, CA 94610 | 510-444-4684 | LakesideParkLiving.com