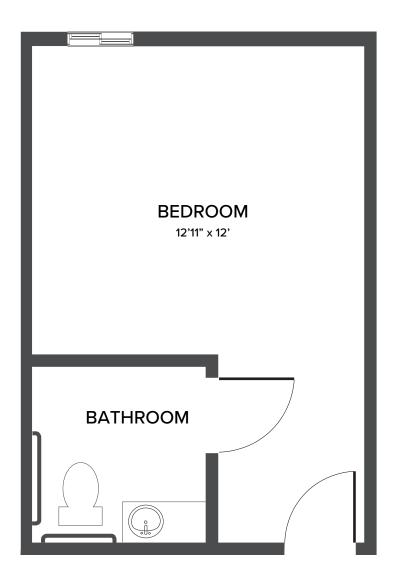

# **Medium Companion**

164 Square Feet

468 Perkins Street | Oakland, CA 94610 | 510-444-4684 | LakesideParkLiving.com