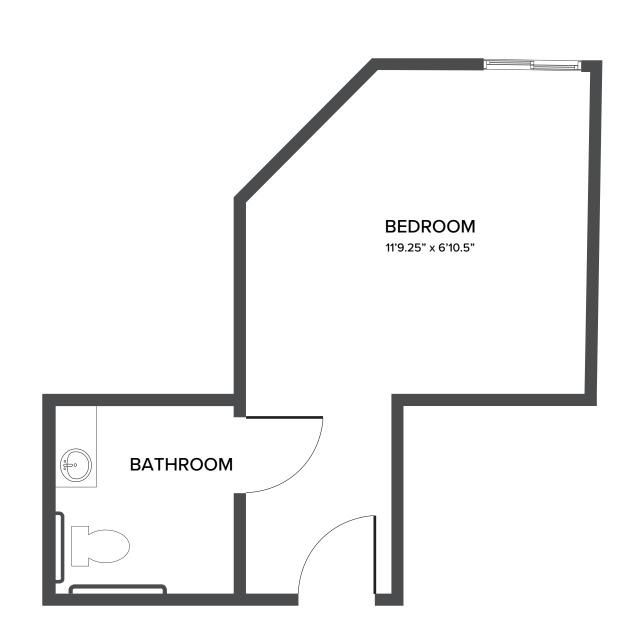

# **Alcove Companion**

204 Square Feet

468 Perkins Street | Oakland, CA 94610 | 510-444-4684 | LakesideParkLiving.com