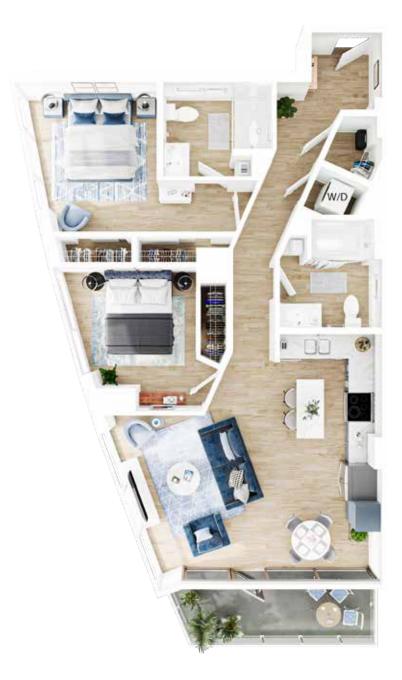

**The Kelsey: Two Bedroom** 1,048 Square Feet

### Independent Living

65 112th Avenue NE, Bellevue, WA 98004 | 425-332-5098 | watermarkbellevue.com

Floor plans are not to scale and are shown for comparative purposes only. Actual apartment floor plans may have minor variations.