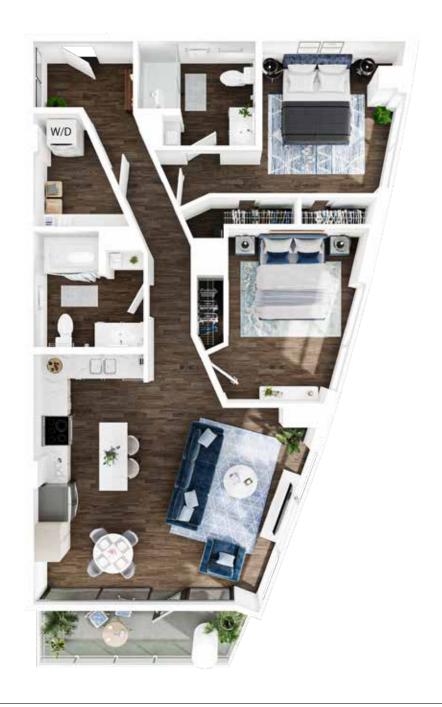

#### The Cascade: Two Bedroom Penthouse

# Independent Living

1,145 Square Feet

65 112th Avenue NE, Bellevue, WA 98004 | 425-332-5098 | watermarkbellevue.com

Floor plans are not to scale and are shown for comparative purposes only. Actual apartment floor plans may have minor variations.