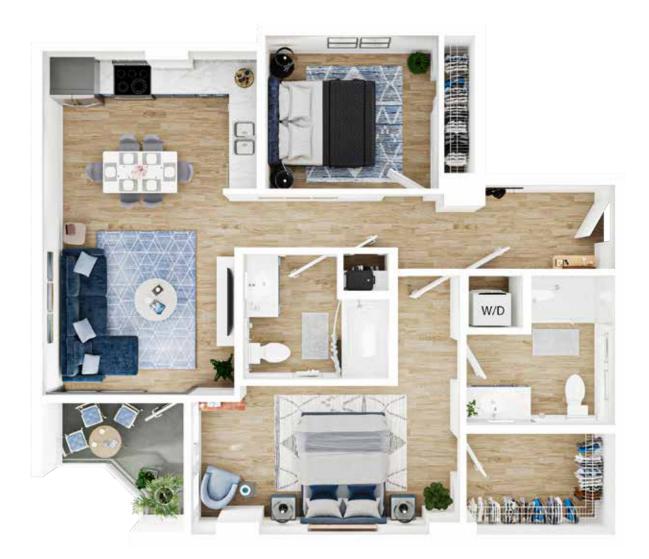

### The Wilburton: Urban Two Bedroom

# Independent Living

1,015 Square Feet

65 112th Avenue NE, Bellevue, WA 98004 | 425-332-5098 | watermarkbellevue.com

Floor plans are not to scale and are shown for comparative purposes only. Actual apartment floor plans may have minor variations.