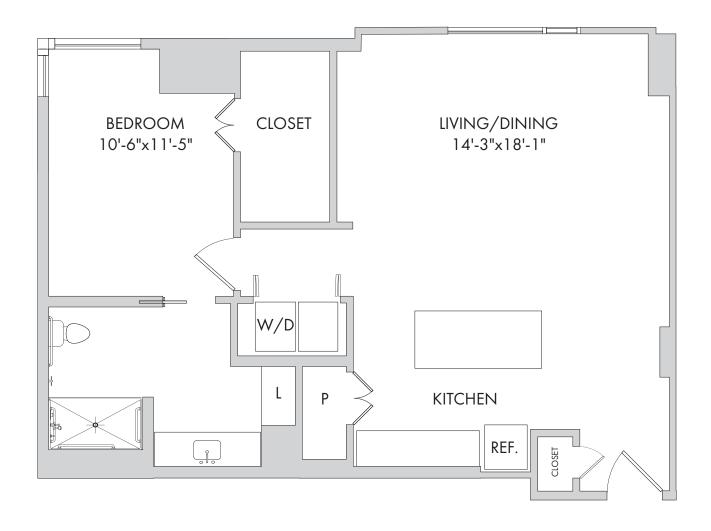

008 | Tel: 346-341-0002 | watermarkcommunities.com



**Studio: Pecan** 461 Square Feet

# Senior Living





Studio: Boxwood

506 Square Feet

## Senior Living





One Bedroom: Camelia

679 Square Feet

## Senior Living





One Bedroom: Bur Oak

699 Square Feet

## Senior Living





One Bedroom: Crape Myrtle

726 Square Feet

## Senior Living





One Bedroom: Hydrangea

779 Square Feet

## Senior Living





One Bedroom: Dogwood

Senior Living

812 Square Feet





One Bedroom: Mountain Laurel

869 Square Feet

## Senior Living





One Bedroom: Pinyon Pine

908 Square Feet

## Senior Living





One Bedroom: Redbud

966 Square Feet

## Senior Living





One Bedroom: Silverberry

1019 Square Feet

#### Senior Living





One Bedroom: Texas Sage

1054 Square Feet

#### Senior Living





#### One Bedroom: River Birch

#### Senior Living

1170 Square Feet





Two Bedroom: Barberry

983 Square Feet

## Senior Living





#### Two Bedroom: Bigtooth Maple

1097 Square Feet

## Senior Living





#### Two Bedroom: Sweetgum

#### Senior Living

1132 Square Feet





#### Two Bedroom: Desert Willow

#### Senior Living

1205 Square Feet





Two Bedroom: Sycamore

1267 Square Feet

## Senior Living





Two Bedroom: Water Oak

1375 Square Feet

## Senior Living





#### Two Bedroom: Longleaf Pine

1470 Square Feet

## Senior Living





#### Two Bedroom: Possumhaw

#### Senior Living

1492 Square Feet