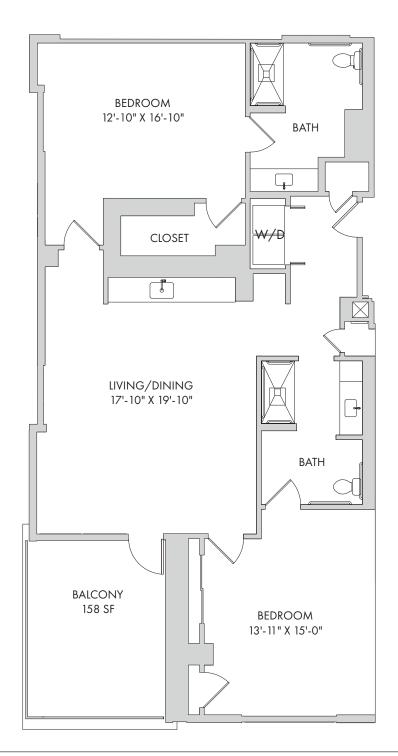

bud

966 Square Feet

## Senior Living





One Bedroom: Silverberry

1019 Square Feet

#### Senior Living





One Bedroom: Texas Sage

1054 Square Feet

#### Senior Living





#### One Bedroom: River Birch

#### Senior Living

1170 Square Feet





Two Bedroom: Barberry

983 Square Feet

## Senior Living





#### Two Bedroom: Bigtooth Maple

1097 Square Feet

## Senior Living





#### Two Bedroom: Sweetgum

#### Senior Living

1132 Square Feet





#### Two Bedroom: Desert Willow

#### Senior Living

1205 Square Feet





Two Bedroom: Sycamore

1267 Square Feet

## Senior Living





Two Bedroom: Water Oak

1375 Square Feet

## Senior Living





#### Two Bedroom: Longleaf Pine

1470 Square Feet

## Senior Living





#### Two Bedroom: Possumhaw

#### Senior Living

1492 Square Feet