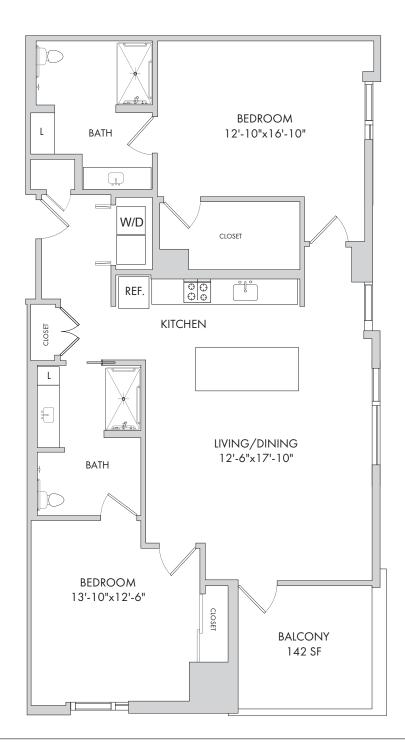

#### Two Bedroom: Desert Willow

#### Senior Living

1205 Square Feet

Two Bedroom: Sycamore

1267 Square Feet