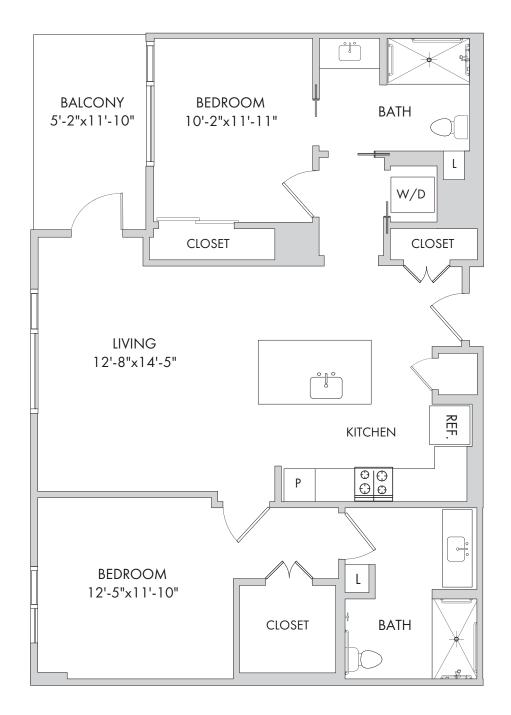

#### Senior Living

1170 Square Feet

Two Bedroom: Barberry

983 Square Feet

## Senior Living