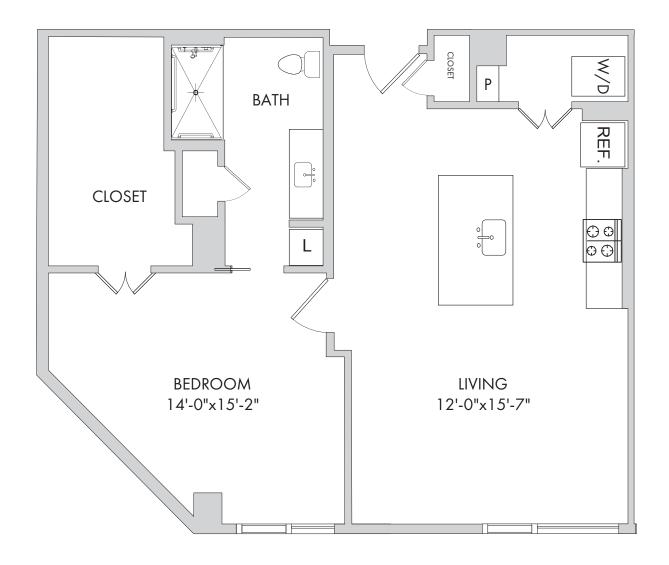

## Senior Living

One Bedroom: Pinyon Pine

908 Square Feet

## Senior Living

One Bedroom: Redbud

966 Square Feet