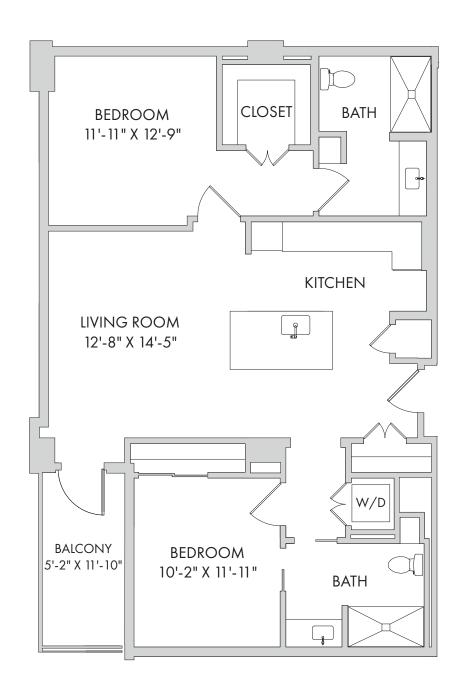

#### Senior Living

1170 Square Feet

Two Bedroom: Barberry

983 Square Feet

## Senior Living