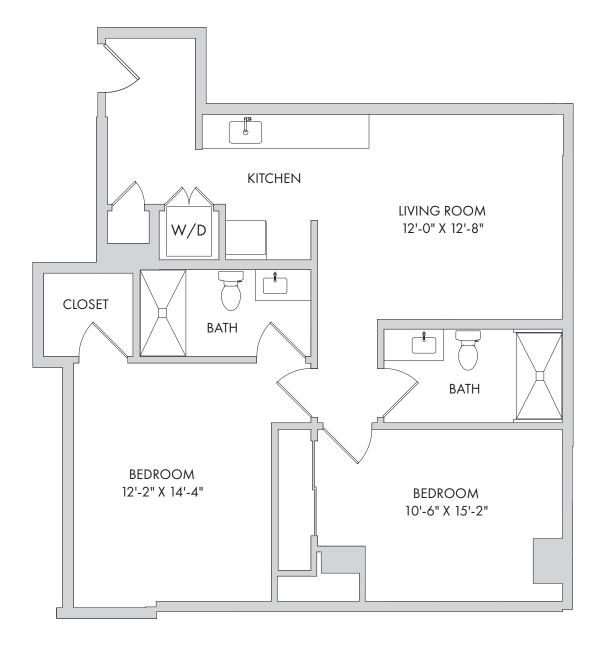

#### Senior Living

1170 Square Feet

Two Bedroom: Barberry

983 Square Feet

## Senior Living