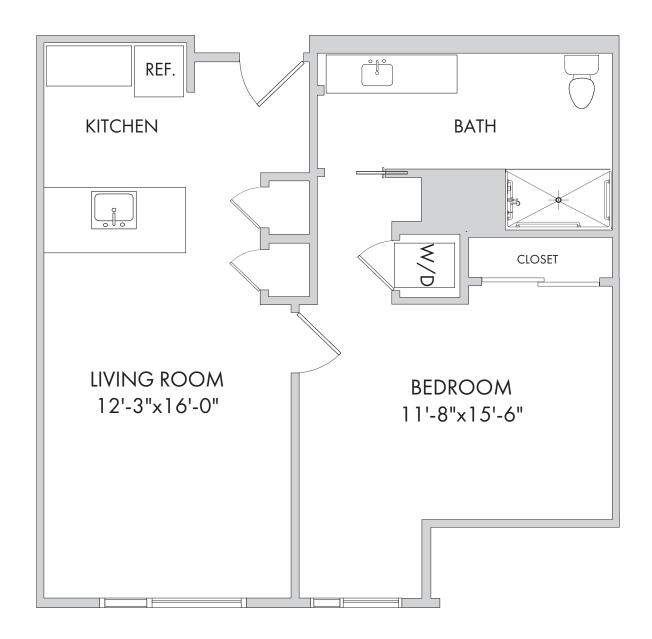

## Senior Living

One Bedroom: Camelia

679 Square Feet

## Senior Living

One Bedroom: Bur Oak

699 Square Feet

## Senior Living

One Bedroom: Crape Myrtle

726 Square Feet

## Senior Living

One Bedroom: Hydrangea

779 Square Feet

## Senior Living

One Bedroom: Dogwood

Senior Living

812 Square Feet

One Bedroom: Mountain Laurel

869 Square Feet

## Senior Living

One Bedroom: Pinyon Pine

908 Square Feet

## Senior Living

One Bedroom: Redbud

966 Square Feet

## Senior Living

One Bedroom: Silverberry

1019 Square Feet

#### Senior Living

One Bedroom: Texas Sage

1054 Square Feet