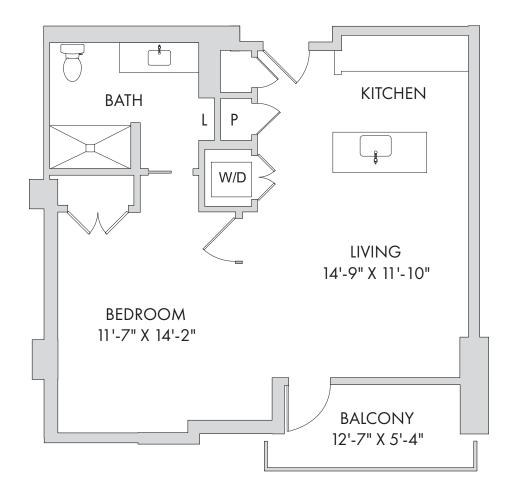

## Senior Living

One Bedroom: Camelia

679 Square Feet

## Senior Living

One Bedroom: Bur Oak

699 Square Feet

## Senior Living

One Bedroom: Crape Myrtle

726 Square Feet

## Senior Living

One Bedroom: Hydrangea

779 Square Feet

## Senior Living

One Bedroom: Dogwood

Senior Living

812 Square Feet

One Bedroom: Mountain Laurel

869 Square Feet

## Senior Living

One Bedroom: Pinyon Pine

908 Square Feet

## Senior Living

One Bedroom: Redbud

966 Square Feet

## Senior Living

One Bedroom: Silverberry

1019 Square Feet

#### Senior Living

One Bedroom: Texas Sage

1054 Square Feet