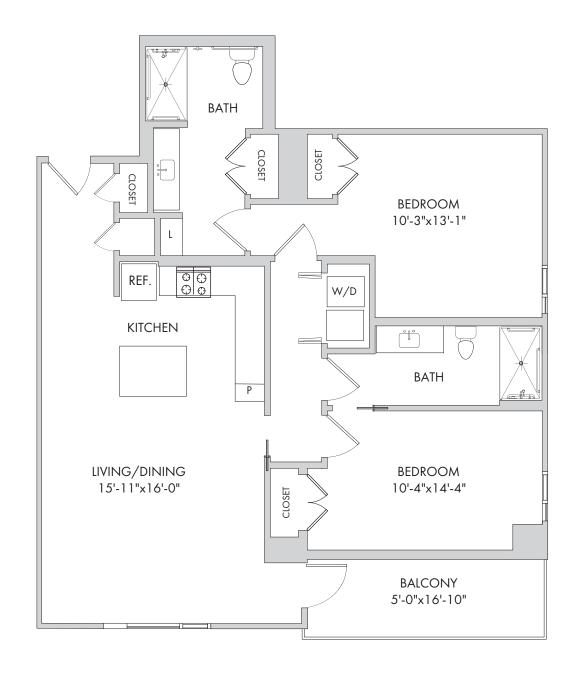

#### Two Bedroom: Desert Willow

#### Senior Living

1205 Square Feet

Two Bedroom: Sycamore

1267 Square Feet