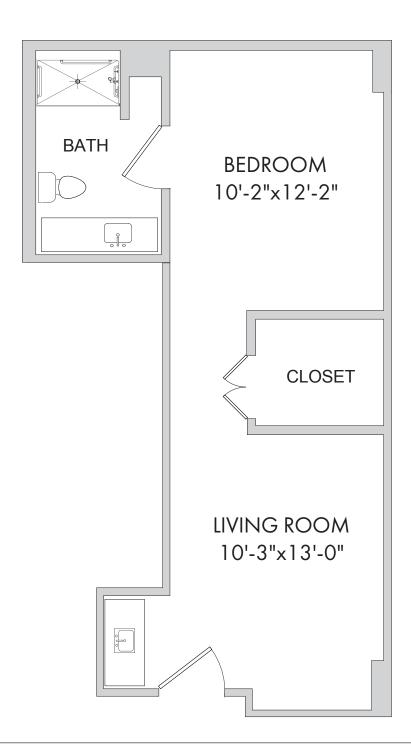

Studio: Burford Holly

380 Square Feet

## Senior Living





Studio: Juniper

#### Senior Living

# 428 Square Feet



1245 W. 18th Street, Houston, TX 77008 | Tel: 346-341-0002 | watermarkcommunities.com



**Studio: Pecan** 461 Square Feet

# Senior Living





Studio: Boxwood

506 Square Feet

## Senior Living





One Bedroom: Camelia

679 Square Feet

## Senior Living





One Bedroom: Bur Oak

699 Square Feet

## Senior Living





One Bedroom: Crape Myrtle

726 Square Feet

## Senior Living





One Bedroom: Hydrangea

779 Square Feet

## Senior Living





One Bedroom: Dogwood

Senior Living

812 Square Feet





One Bedroom: Mountain Laurel

869 Square Feet

## Senior Living





One Bedroom: Pinyon Pine

908 Square Feet

## Senior Living





One Bedroom: Redbud

966 Square Feet

## Senior Living





One Bedroom: Silverberry

1019 Square Feet

#### Senior Living





One Bedroom: Texas Sage

1