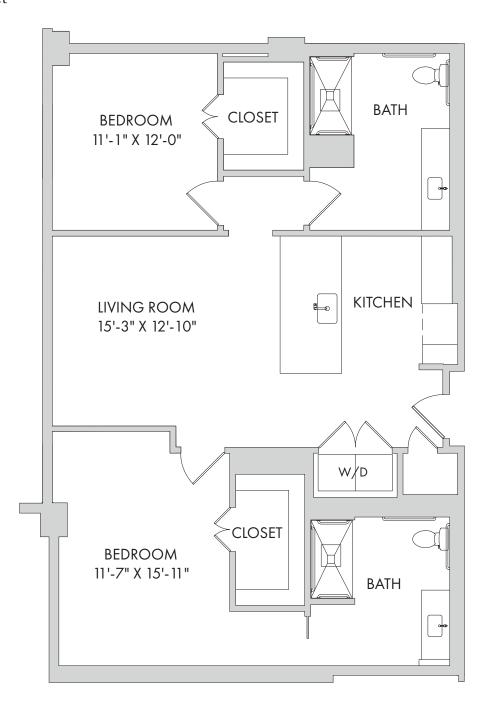

## Senior Living

One Bedroom: Dogwood

Senior Living

812 Square Feet

One Bedroom: Mountain Laurel

869 Square Feet