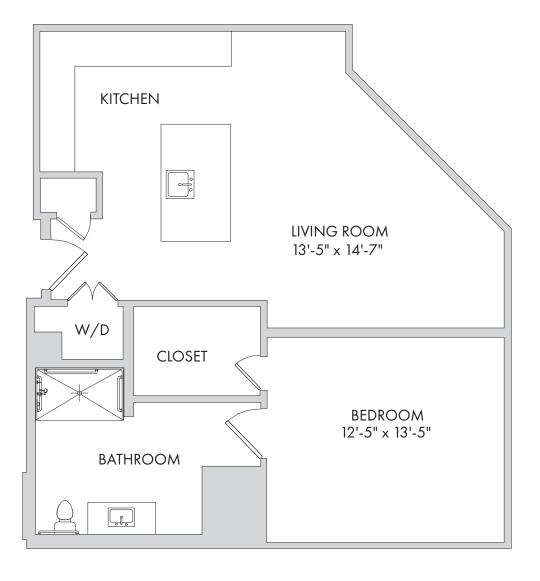

## Senior Living

One Bedroom: Dogwood

Senior Living

812 Square Feet

One Bedroom: Mountain Laurel

869 Square Feet