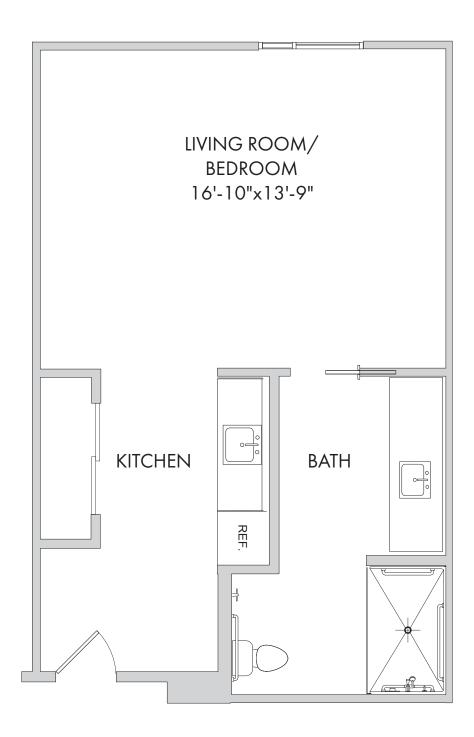

Studio: Burford Holly

380 Square Feet

## Senior Living





Studio: Juniper

#### Senior Living

# 428 Square Feet



1245 W. 18th Street, Houston, TX 77008 | Tel: 346-341-0002 | watermarkcommunities.com



**Studio: Pecan** 461 Square Feet

# Senior Living





Studio: Boxwood

506 Square Feet

## Senior Living





One Bedroom: Camelia

679 Square Feet

## Senior Living





One Bedroom: Bur Oak

699 Square Feet

## Senior Living





One Bedroom: Crape Myrtle

726 Square Feet

## Senior Living





One Bedroom: Hydrangea

779 Square Feet

## Senior Living





One Bedroom: Dogwood

Senior Living

812 Square Feet





One Bedroom: Mountain Laurel

869 Square Feet

## Senior Living





One Bedroom: Pinyon Pine

908 Square Feet

## Senior Living





One Bedroom: Redbud

966 Square Feet

## Senior Living





One Bedroom: Silverberry

1019 Square Feet

#### Senior Living





One Bedroom: Texas Sage

1054 Square Feet

#### Senior Living





#### One Bedroom: River Birch

#### Senior Living

1170 Square Feet





Two Bedroom: Barberry

983 Square Feet

## Senior Living





#### Two Bedroom: Bigto