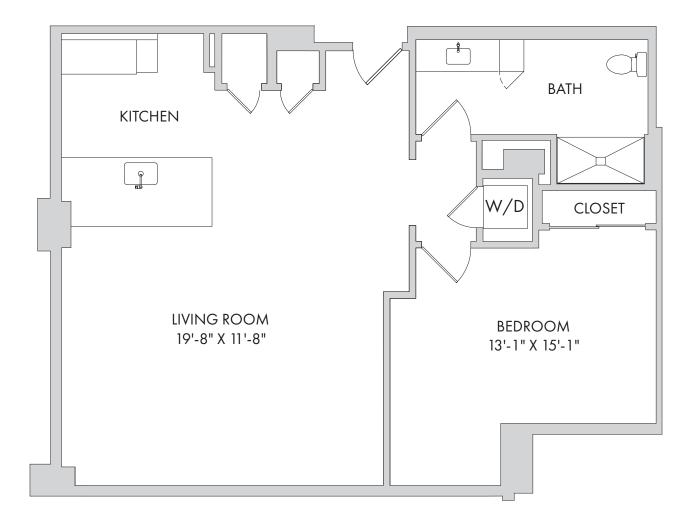

## Senior Living

One Bedroom: Dogwood

Senior Living

812 Square Feet

One Bedroom: Mountain Laurel

869 Square Feet