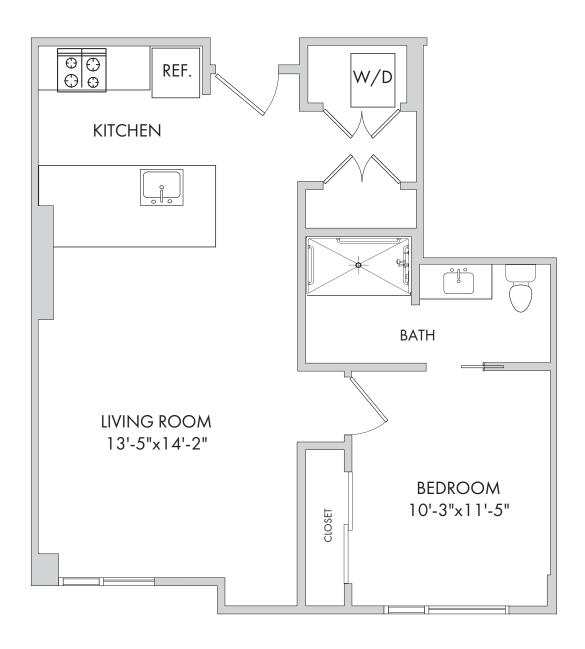

## Senior Living

One Bedroom: Camelia

679 Square Feet

## Senior Living

One Bedroom: Bur Oak

699 Square Feet