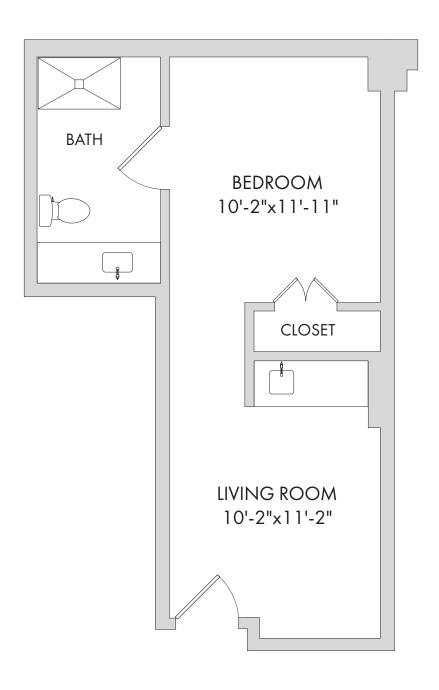

Studio: Burford Holly

380 Square Feet

## Senior Living





Studio: Juniper

#### Senior Living

# 428 Square Feet



1245 W. 18th Street, Houston, TX 77008 | Tel: 346-341-0002 | watermarkcommunities.com



**Studio: Pecan** 461 Square Feet

# Senior Living





Studio: Boxwood

506 Square Feet

## Senior Living





One Bedroom: Camelia

679 Square Feet

## Senior Living





One Bedroom: Bur Oak

699 Square Feet

## Senior Living





One Bedroom: Crape Myrtle

726 Square Feet

## Senior Living





One Bedroom: Hydrangea

779 Square Feet

## Senior Living





One Bedroom: Dogwood

Senior Living

812 Square Feet





One Bedroom: Mountain Laurel

869 Square Feet

## Senior Living





One Bedroom: Pinyon Pine

908 Square Feet

## Senior Living





One Bedroom: Redbud

966 Square Feet

## Senior Living





One Bedroom: Silverberry

1019 Squ