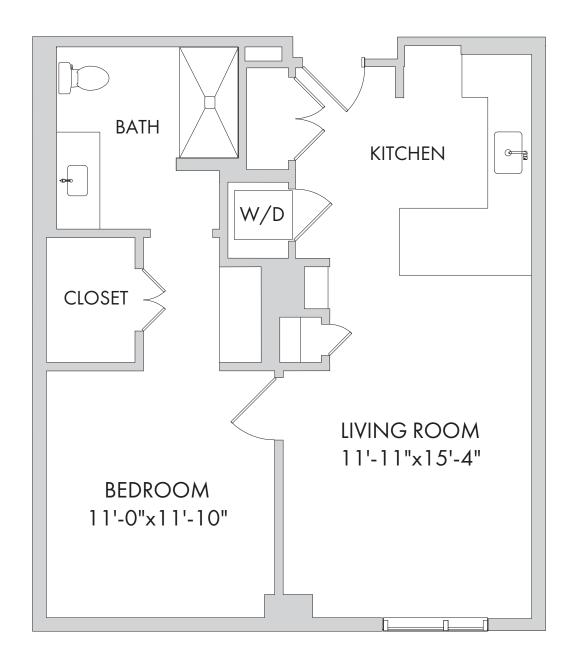

## Senior Living

One Bedroom: Crape Myrtle

726 Square Feet

## Senior Living

One Bedroom: Hydrangea

779 Square Feet