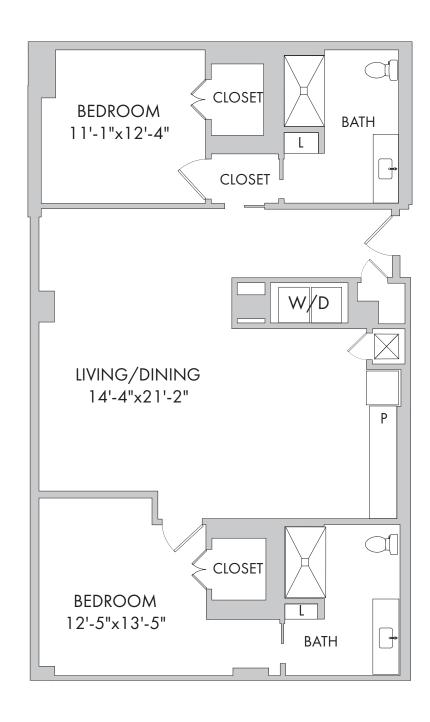

#### Senior Living

1170 Square Feet

Two Bedroom: Barberry

983 Square Feet

## Senior Living