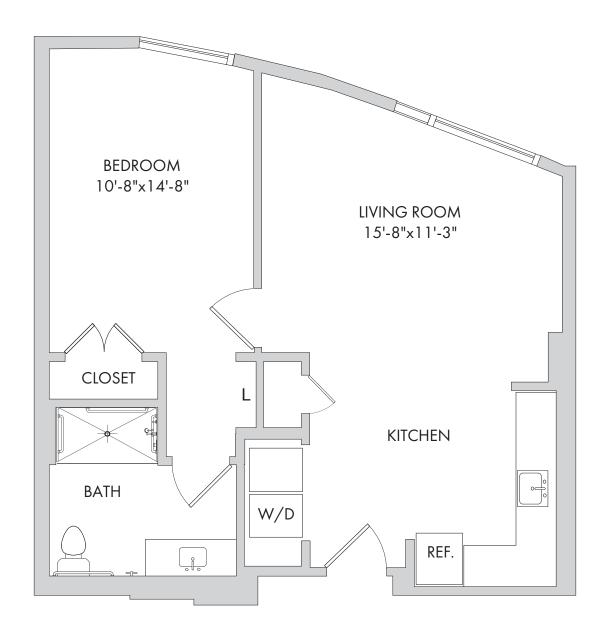

## Senior Living

One Bedroom: Camelia

679 Square Feet

## Senior Living

One Bedroom: Bur Oak

699 Square Feet

## Senior Living

One Bedroom: Crape Myrtle

726 Square Feet

## Senior Living

One Bedroom: Hydrangea

779 Square Feet

## Senior Living

One Bedroom: Dogwood

Senior Living

812 Square Feet

One Bedroom: Mountain Laurel

869 Square Feet

## Senior Living

One Bedroom: Pinyon Pine

908 Square Feet

## Senior Living

One Bedroom: Redbud

966 Square Feet

## Senior Living

One Bedroom: Silverberry

1019 Square Feet

#### Senior Living

One Bedroom: Texas Sage

1054 Square Feet