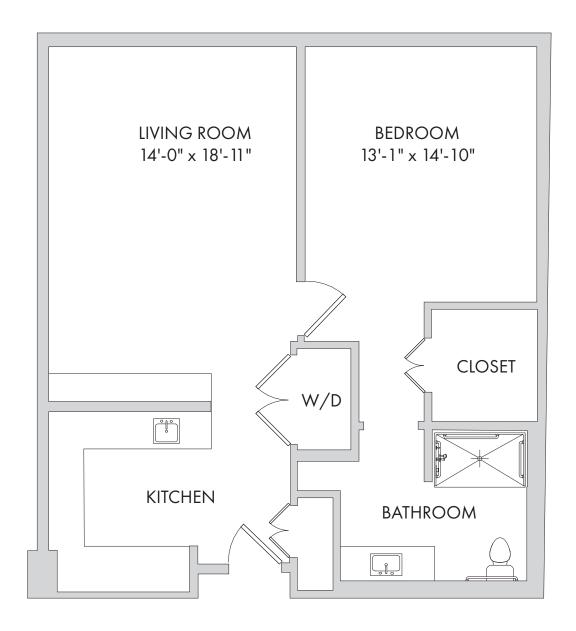

## Senior Living

One Bedroom: Dogwood

Senior Living

812 Square Feet

One Bedroom: Mountain Laurel

869 Square Feet