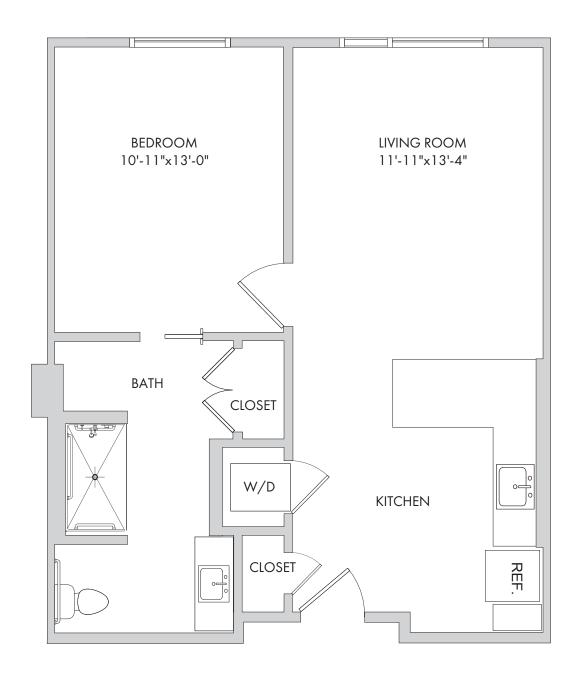

## Senior Living

One Bedroom: Camelia

679 Square Feet

## Senior Living

One Bedroom: Bur Oak

699 Square Feet

## Senior Living

One Bedroom: Crape Myrtle

726 Square Feet

## Senior Living

One Bedroom: Hydrangea

779 Square Feet

## Senior Living

One Bedroom: Dogwood

Senior Living

812 Square Feet

One Bedroom: Mountain Laurel

869 Square Feet

## Senior Living

One Bedroom: Pinyon Pine

908 Square Feet

## Senior Living

One Bedroom: Redbud

966 Square Feet

## Senior Living

One Bedroom: Silverberry

1019 Square Feet

#### Senior Living

One Bedroom: Texas Sage

1054 Square Feet