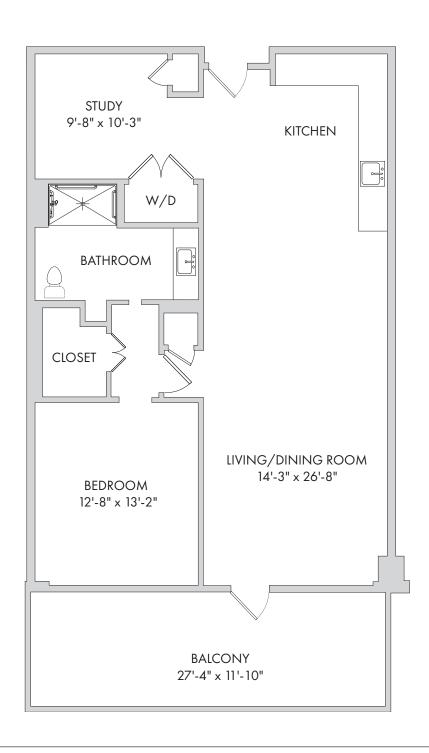

#### One Bedroom: River Birch

#### Senior Living

1170 Square Feet

Two Bedroom: Barberry

983 Square Feet