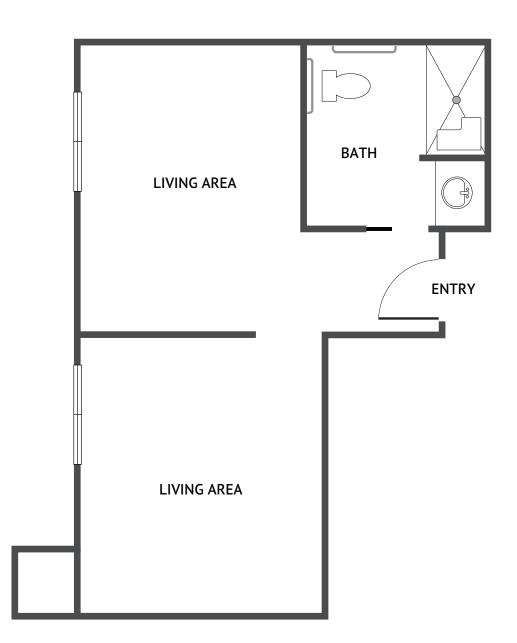

## **B2 - Shared**

402 Square Feet

204 East 1700 North | North Ogden, UT 84414 | 801-719-5121 | WatermarkNorthOgden.com

Floor plans are not to scale and are shown for comparative purposes only. Actual apartment floor plans may have minor variations.