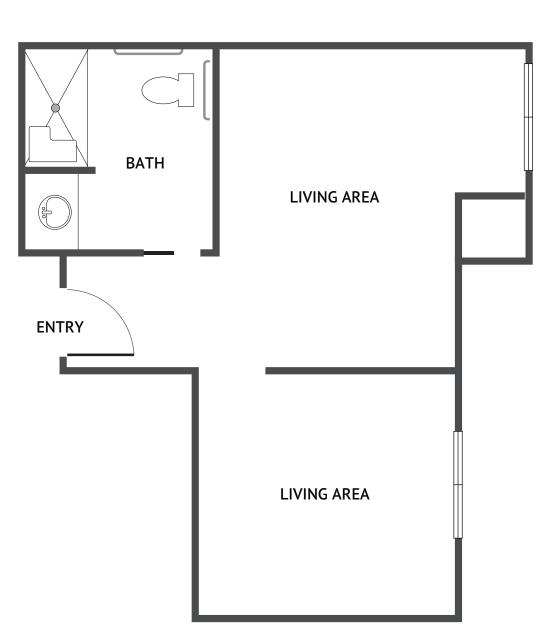

## B1 - Shared

409 Square Feet

204 East 1700 North | North Ogden, UT 84414 | 801-719-5121 | WatermarkNorthOgden.com

Floor plans are not to scale and are shown for comparative purposes only. Actual apartment floor plans may have minor variations.