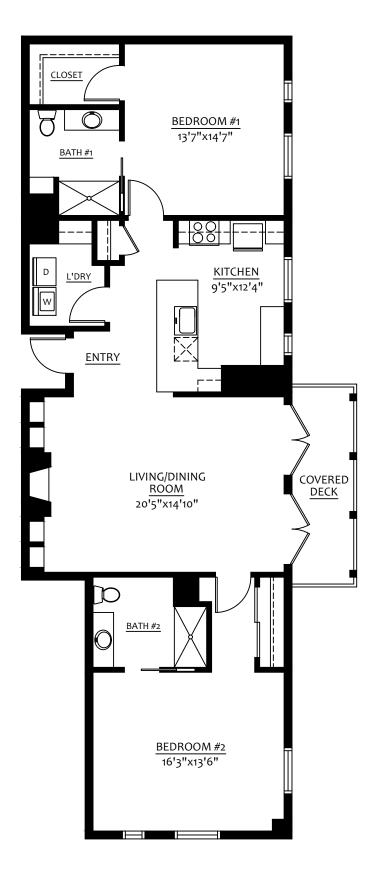

# Residence #203

Two Bedroom, Two Bath 1,308 Square Feet

Two Bedroom, Two Bath 1,391 Square Feet

2720 E. River Road, Tucson, AZ 85718 | Tel: 520-485-1060 | haciendariver.watermarkcommunities.com

Two Bedroom, Two Bath 1,267 Square Feet