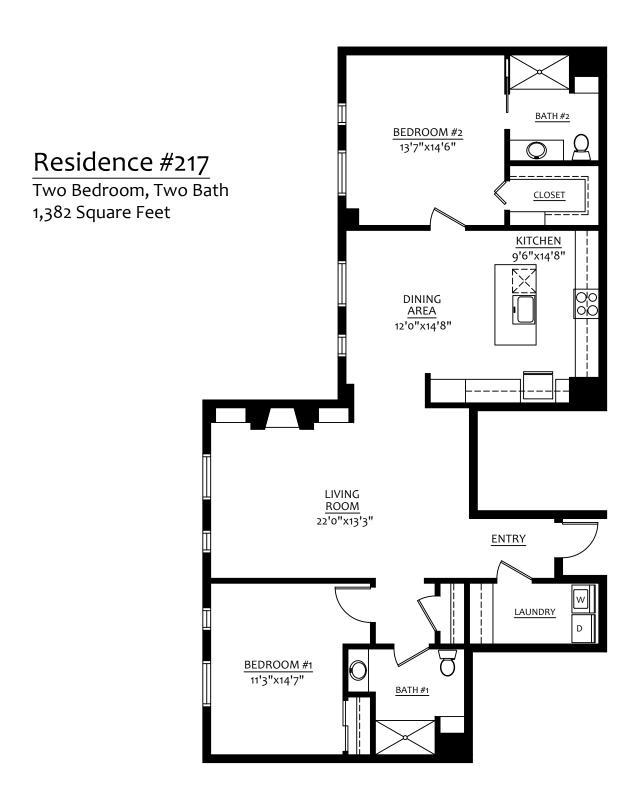

Two Bedroom, Two Bath 1,507 Square Feet

Two Bedroom, Two Bath 1,470 Square Feet

Two Bedroom, Two Bath 1,380 Square Feet

Two Bedroom, Two Bath 1,352 Square Feet

2720 E. River Road, Tucson, AZ 85718 | Tel: 520-485-1060 | haciendariver.watermarkcommunities.com