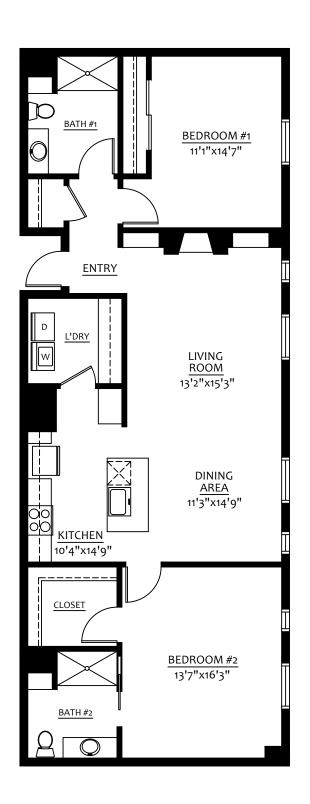

#### Residence #101

Two Bedroom, Two Bath 1,592 Square Feet

Two Bedroom, Two Bath 1,218 Square Feet

Two Bedroom, Two Bath 1,234 Square Feet

Two Bedroom, Two Bath 1,259 Square Feet