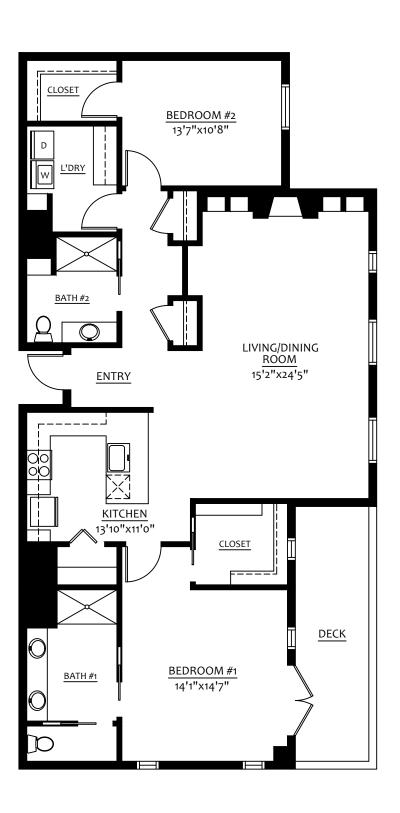

Two Bedroom, Two Bath 1,507 Square Feet

Two Bedroom, Two Bath 1,470 Square Feet

Two Bedroom, Two Bath 1,380 Square Feet

Two Bedroom, Two Bath 1,352 Square Feet

2720 E. River Road, Tucson, AZ 85718 | Tel: 520-485-1060 | haciendariver.watermarkcommunities.com