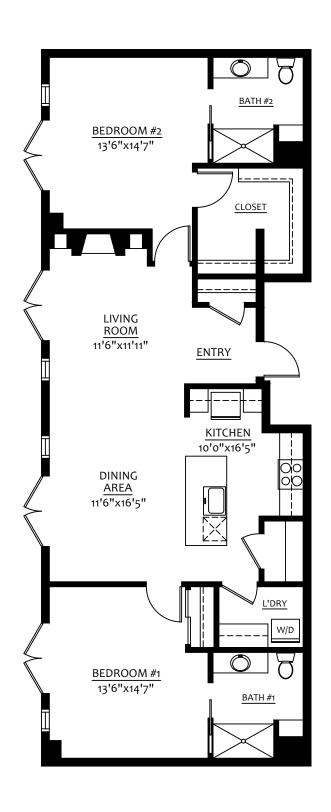

Two Bedroom, Two Bath 1,507 Square Feet

Two Bedroom, Two Bath 1,470 Square Feet

Two Bedroom, Two Bath 1,380 Square Feet

Two Bedroom, Two Bath 1,352 Square Feet

2720 E. River Road, Tucson, AZ 85718 | Tel: 520-485-1060 | haciendariver.watermarkcommunities.com