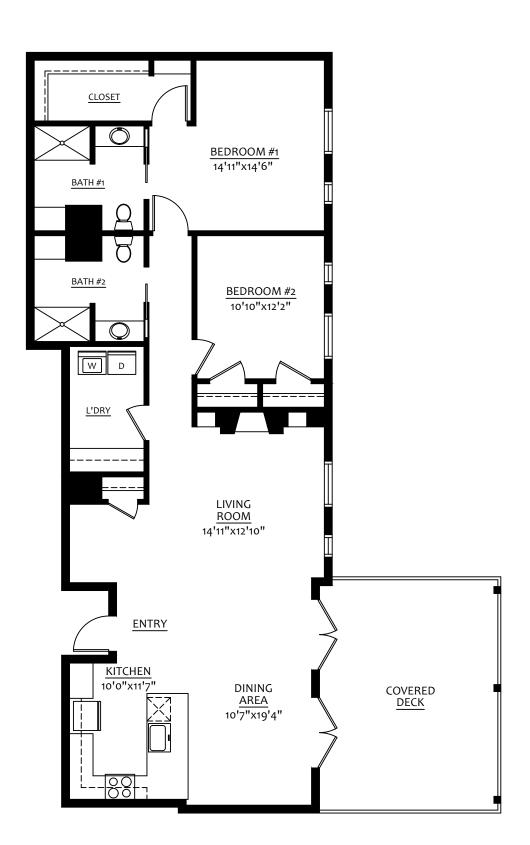

Two Bedroom, Two Bath 1,507 Square Feet

Two Bedroom, Two Bath 1,470 Square Feet

Two Bedroom, Two Bath 1,380 Square Feet

Two Bedroom, Two Bath 1,352 Square Feet

2720 E. River Road, Tucson, AZ 85718 | Tel: 520-485-1060 | haciendariver.watermarkcommunities.com