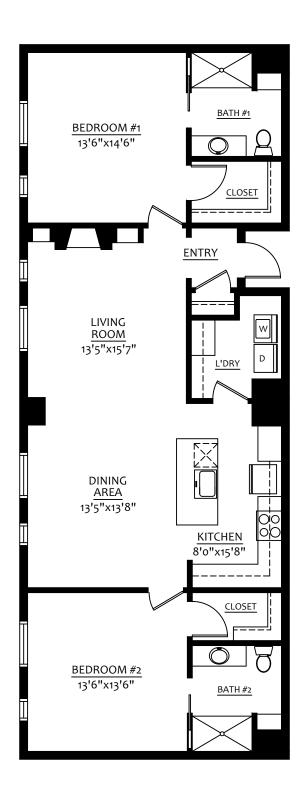

#### Residence #101

Two Bedroom, Two Bath 1,592 Square Feet

Two Bedroom, Two Bath 1,218 Square Feet

Two Bedroom, Two Bath 1,234 Square Feet

Two Bedroom, Two Bath 1,259 Square Feet