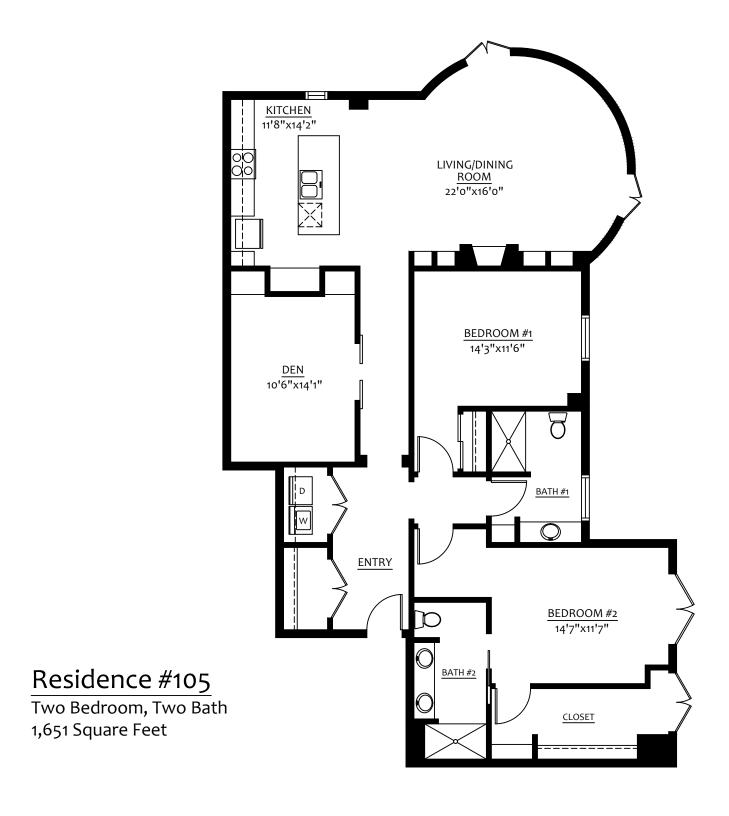

#### Residence #101

Two Bedroom, Two Bath 1,592 Square Feet





Two Bedroom, Two Bath 1,218 Square Feet







Two Bedroom, Two Bath 1,234 Square Feet













Two Bedroom, Two Bath 1,259 Square Feet







# Residence #203

Two Bedroom, Two Bath 1,308 Square Feet





Two Bedroom, Two Bath 1,391 Square Feet



2720 E. River Road, Tucson, AZ 85718 | Tel: 520-485-1060 | haciendariver.watermarkcommunities.com



Two Bedroom, Two Bath 1,267 Square Feet







Two Bedroom, Two Bath 1,507 Square Feet





Two Bedroom, Two Bath 1,470 Square Feet





Two Bedroom, Two Bath 1,380 Square Feet





Two Bedroom, Two Bath 1,352 Square Feet









2720 E. River Road, Tucson, AZ 85718 | Tel: 520-485-1060 | haciendariver.watermarkcommunities.com





LIVING/DINING ROOM 14'9"x14'6" Residence #218 Two Bedroom, Two Bath 1,179 Square Feet **KITCHEN** 9'0"x12'0" **ENTRY** CLOSET 9'0"x8'2" L'DRY BATH #2 BA<u>TH</u> #1 BEDROOM #2 BEDROOM #1 12'3"x13'7" 14'6"x1