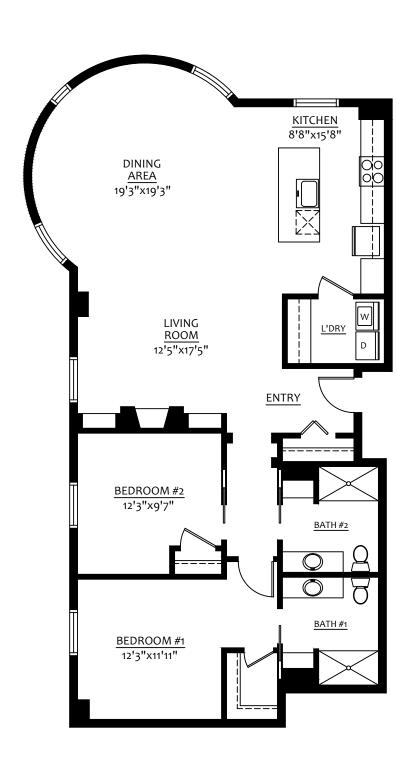

LIVING/DINING ROOM 14'9"x14'6" Residence #218 Two Bedroom, Two Bath 1,179 Square Feet **KITCHEN** 9'0"x12'0" **ENTRY** CLOSET 9'0"x8'2" L'DRY BATH #2 BA<u>TH</u> #1 BEDROOM #2 BEDROOM #1 12'3"x13'7" 14'6"x13'7"