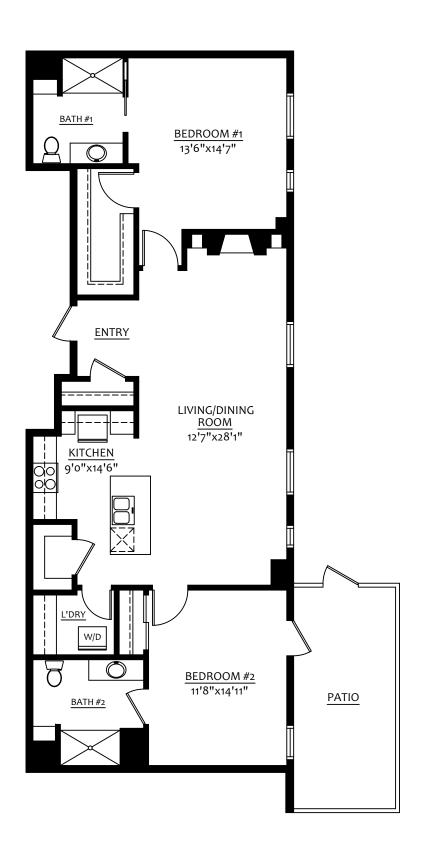

# Residence #203

Two Bedroom, Two Bath 1,308 Square Feet

Two Bedroom, Two Bath 1,391 Square Feet

2720 E. River Road, Tucson, AZ 85718 | Tel: 520-485-1060 | haciendariver.watermarkcommunities.com

Two Bedroom, Two Bath 1,267 Square Feet