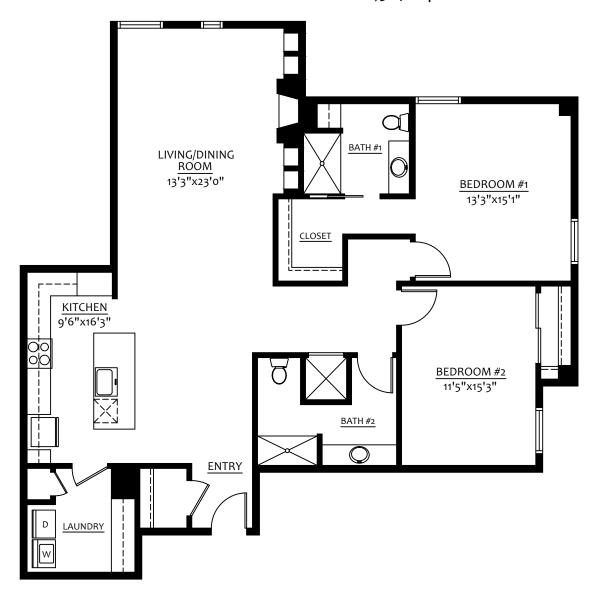

# Residence #203

Two Bedroom, Two Bath 1,308 Square Feet

Two Bedroom, Two Bath 1,391 Square Feet

2720 E. River Road, Tucson, AZ 85718 | Tel: 520-485-1060 | haciendariver.watermarkcommunities.com

Two Bedroom, Two Bath 1,267 Square Feet