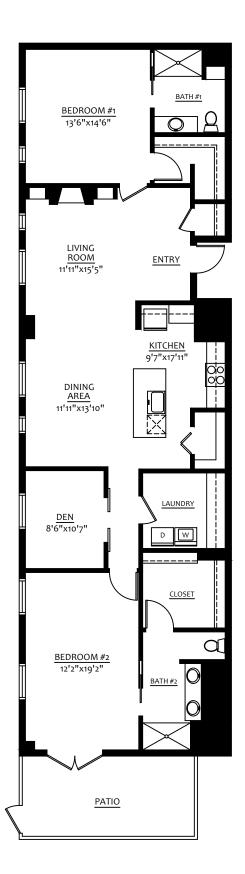

#### Residence #101

Two Bedroom, Two Bath 1,592 Square Feet

Two Bedroom, Two Bath 1,218 Square Feet

Two Bedroom, Two Bath 1,234 Square Feet

Two Bedroom, Two Bath 1,259 Square Feet