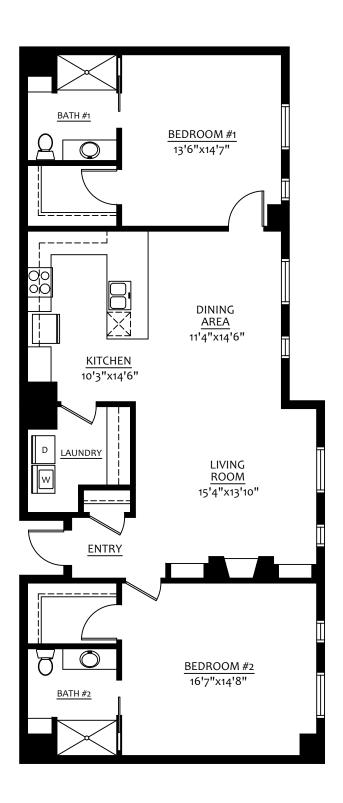

# Residence #203

Two Bedroom, Two Bath 1,308 Square Feet

Two Bedroom, Two Bath 1,391 Square Feet

2720 E. River Road, Tucson, AZ 85718 | Tel: 520-485-1060 | haciendariver.watermarkcommunities.com

Two Bedroom, Two Bath 1,267 Square Feet