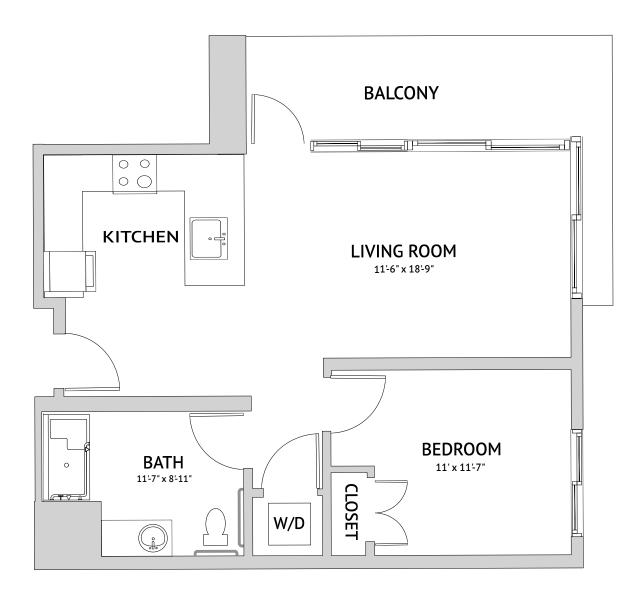

#### Palm Haven: One Bedroom

# Assisted Living

696 Square Feet

1015 South Bascom Avenue, San Jose, CA 95128 | 669-321-5500 | WatermarkSanJose.com

Leasing Gallery: 969 South Bascom Avenue, San Jose, CA 95128