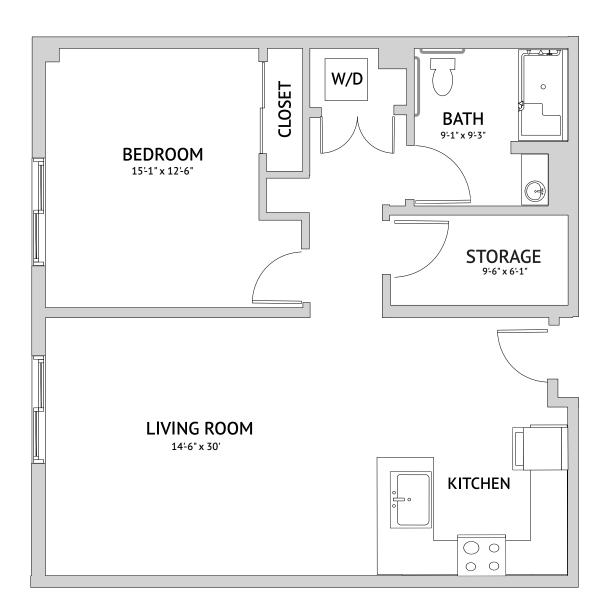

#### The Alameda: One Bedroom Large

### Assisted Living

894 Square Feet

1015 South Bascom Avenue, San Jose, CA 95128 | 669-321-5500 | WatermarkSanJose.com

Leasing Gallery: 969 South Bascom Avenue, San Jose, CA 95128