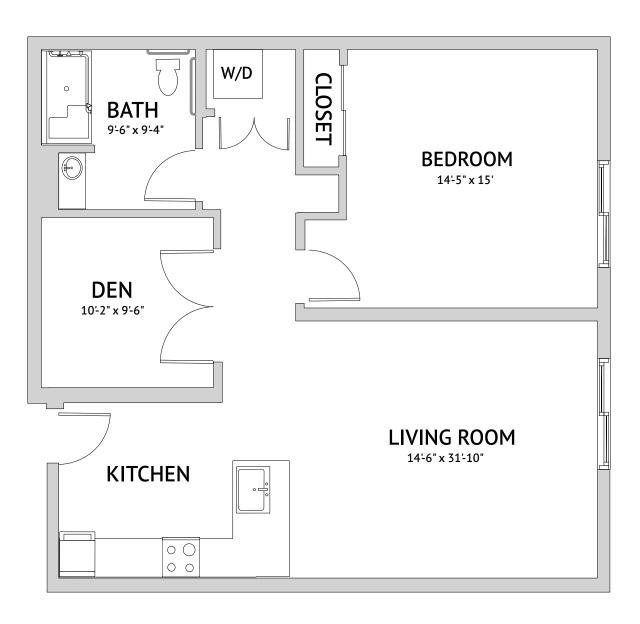

#### Rose Garden: One Bedroom Den

## Assisted Living

852 Square Feet

1015 South Bascom Avenue, San Jose, CA 95128 | 669-321-5500 | WatermarkSanJose.com

Leasing Gallery: 969 South Bascom Avenue, San Jose, CA 95128