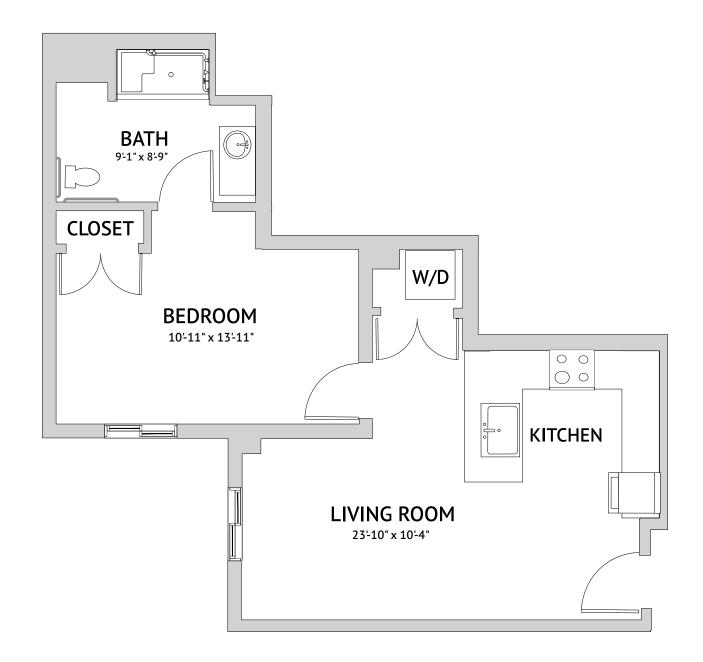

#### Japantown: One Bedroom Small

## Assisted Living

631 Square Feet

1015 South Bascom Avenue, San Jose, CA 95128 | 669-321-5500 | WatermarkSanJose.com

Leasing Gallery: 969 South Bascom Avenue, San Jose, CA 95128