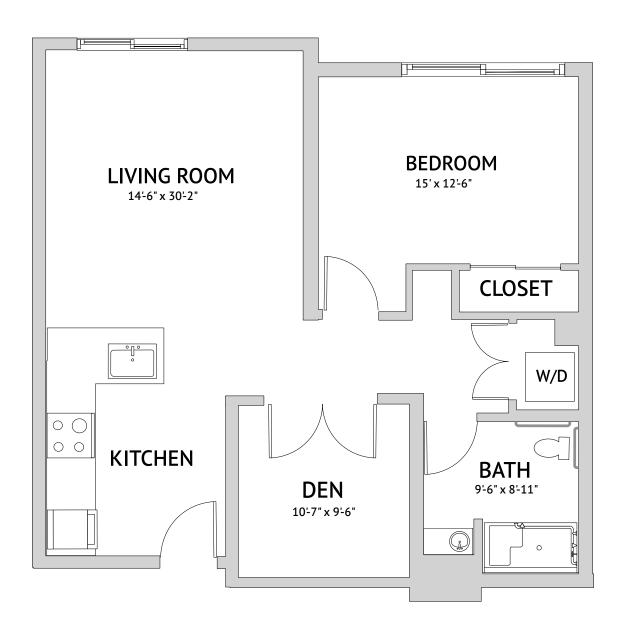

#### Rose Garden: One Bedroom Den

## Assisted Living

852 Square Feet

1015 South Bascom Avenue, San Jose, CA 95128 | 669-321-5500 | WatermarkSanJose.com

Leasing Gallery: 969 South Bascom Avenue, San Jose, CA 95128