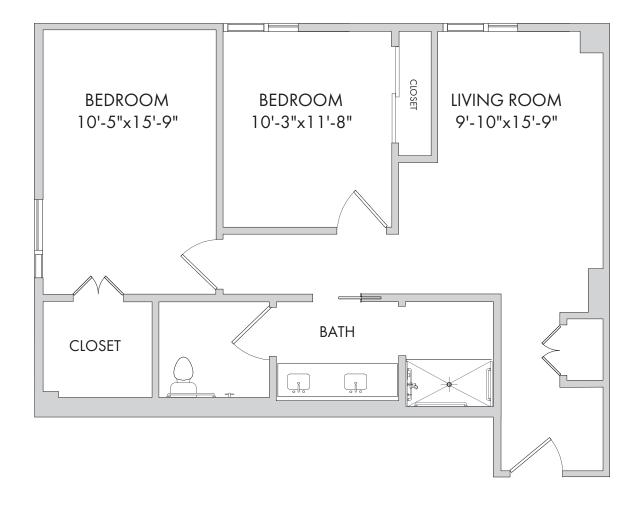

## **Memory Care**

1245 W. 18th Street, Houston, TX 77008 | Tel: 346-341-0002 | watermarkcommunities.com

A WATERMARK ELAN RETIREMENT COMMUNITY\*

Shared Suite: Daisy

437 Square Feet