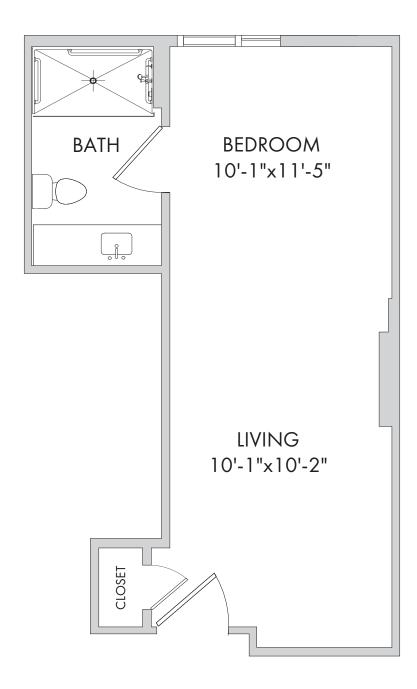

## Memory Care

1245 W. 18th Street, Houston, TX 77008 | Tel: 346-341-0002 | watermarkcommunities.com A WATERMARK ELAN RETIREMENT COMMUNITY®

Studio: Primrose

396 Square Feet