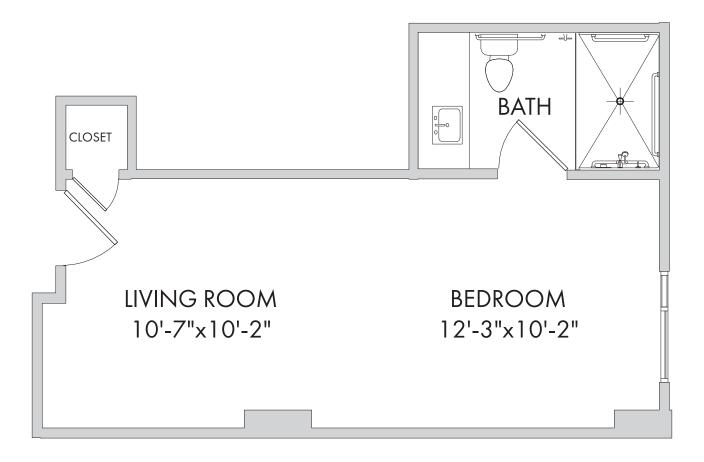

Petite Studio: Bluebonnet

369 Square Feet

## Memory Care



1245 W. 18th Street, Houston, TX 77008 | Tel: 346-341-0002 | watermarkcommunities.com A WATERMARK ELAN RETIREMENT COMMUNITY®



Studio: Primrose

396 Square Feet

## **Memory Care**



1245 W. 18th Street, Houston, TX 77008 | Tel: 346-341-0002 | watermarkcommunities.com

A WATERMARK ELAN RETIREMENT COMMUNITY\*



Shared Studio: Buttercup

204 Square Feet

## **Memory Care**



1245 W. 18th Street, Houston, TX 77008 | Tel: 346-341-0002 | watermarkcommunities.com

A WATERMARK ELAN RETIREMENT COMMUNITY\*



Shared Suite: Daisy

437 Square Feet

## **Memory Care**