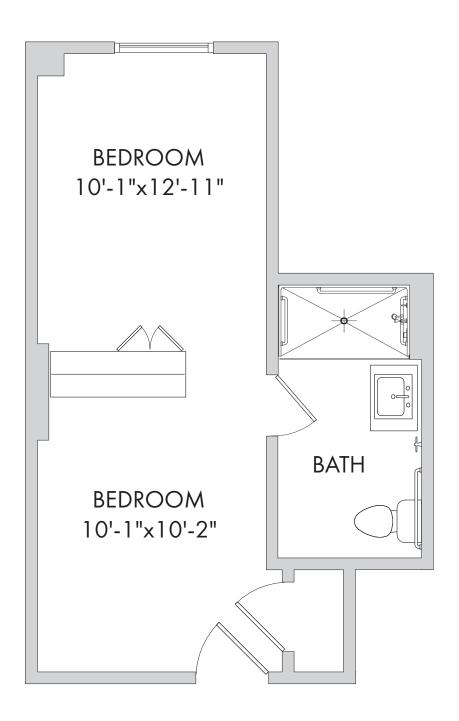

## **Memory Care**

1245 W. 18th Street, Houston, TX 77008 | Tel: 346-341-0002 | watermarkcommunities.com

A WATERMARK ELAN RETIREMENT COMMUNITY\*

Shared Studio: Buttercup

204 Square Feet