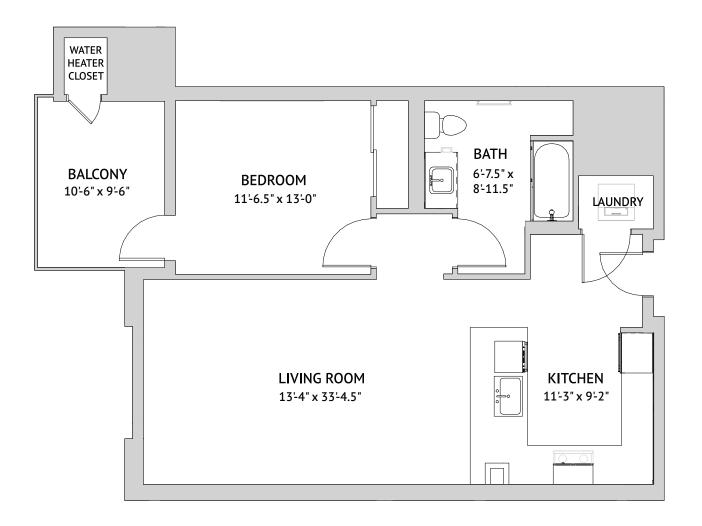

HOSTA I – ONE BEDROOM 810 Square Feet

Floor plans are not to scale and are shown for comparative purposes only. Actual apartment floor plans may have minor variations.

M A WATERMARK RETIREMENT COMMUNITY<sup>SM</sup>