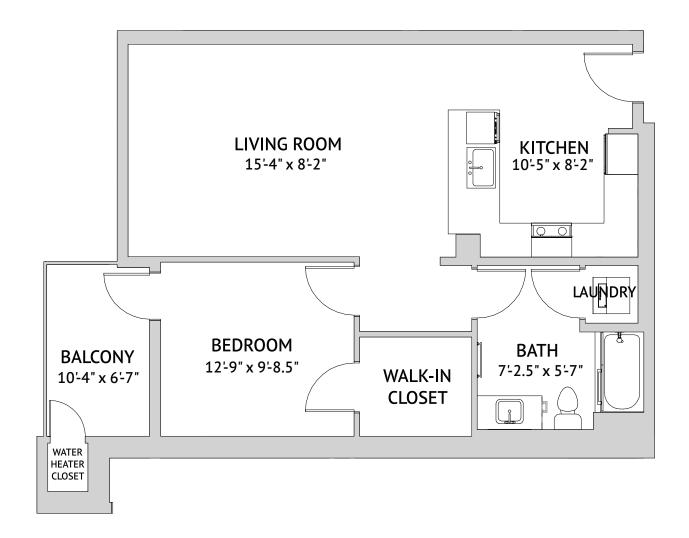

POINSETTIA – ONE BEDROOM ONE AND ONE HALF BATH 875 Square Feet

Floor plans are not to scale and are shown for comparative purposes only. Actual apartment floor plans may have minor variations.

M A WATERMARK RETIREMENT COMMUNITY<sup>SM</sup>