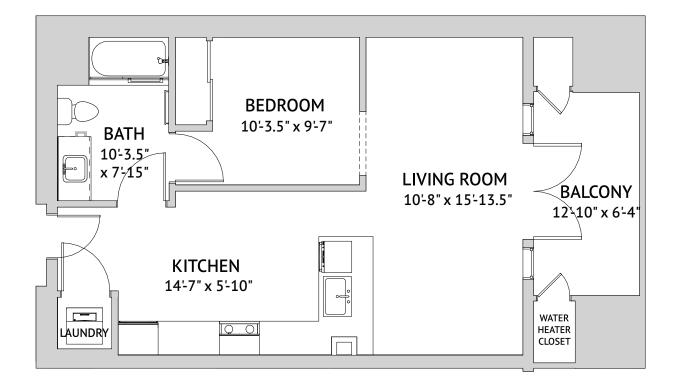

SNOWDROP – ONE BEDROOM 651 Square Feet

Floor plans are not to scale and are shown for comparative purposes only. Actual apartment floor plans may have minor variations.

M A WATERMARK RETIREMENT COMMUNITY<sup>SM</sup>