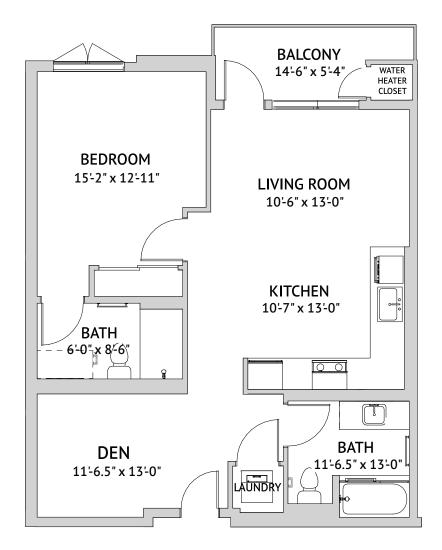

## OSMANTHUS II – ONE BEDROOM TWO BATH 950 Square Feet

Floor plans are not to scale and are shown for comparative purposes only. Actual apartment floor plans may have minor variations.

→ A WATERMARK RETIREMENT COMMUNITY<sup>SM</sup>