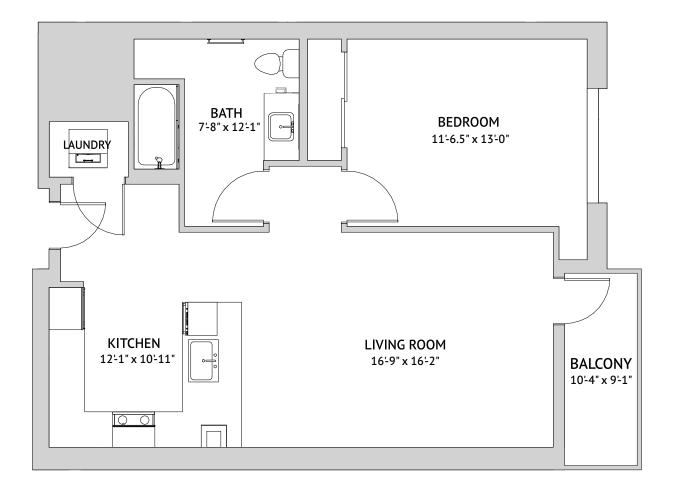

HOSTA II – ONE BEDROOM 810 Square Feet

Floor plans are not to scale and are shown for comparative purposes only. Actual apartment floor plans may have minor variations.

→ A WATERMARK RETIREMENT COMMUNITY<sup>SM</sup>