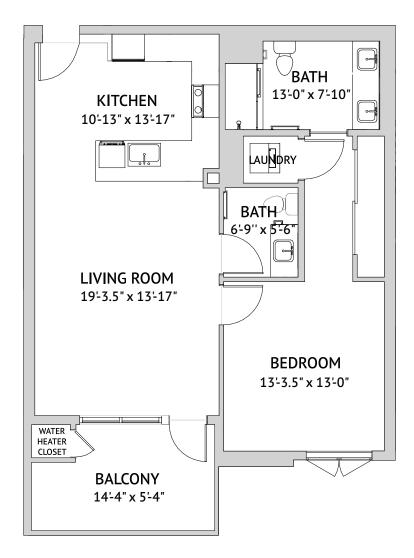

POINSETTIA – ONE BEDROOM ONE AND ONE HALF BATH 875 Square Feet

Floor plans are not to scale and are shown for comparative purposes only. Actual apartment floor plans may have minor variations.

M A WATERMARK RETIREMENT COMMUNITY<sup>SM</sup>