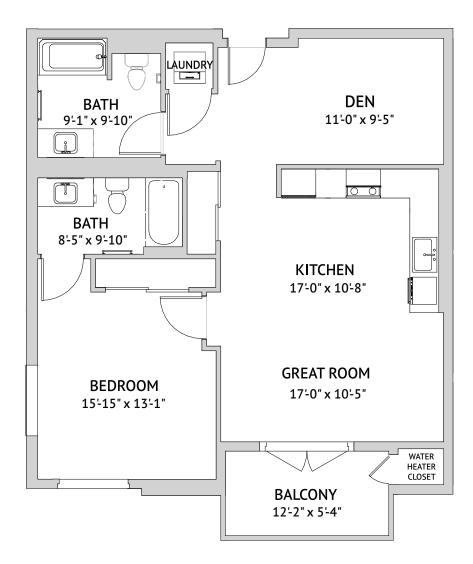

## OSMANTHUS I – ONE BEDROOM TWO BATH 950 Square Feet

Floor plans are not to scale and are shown for comparative purposes only. Actual apartment floor plans may have minor variations.

M A WATERMARK RETIREMENT COMMUNITY<sup>SM</sup>