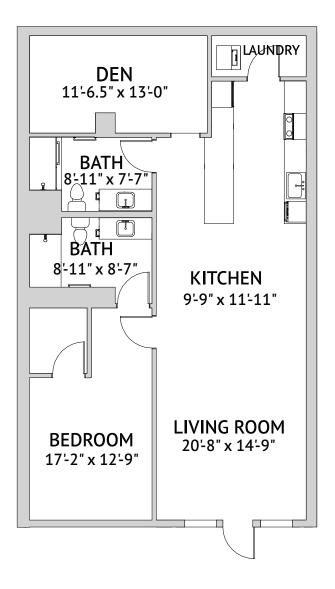

## HONEYSUCKLE – ONE BEDROOM TWO BATH LARGE 1,351 Square Feet

Floor plans are not to scale and are shown for comparative purposes only. Actual apartment floor plans may have minor variations.

M A WATERMARK RETIREMENT COMMUNITY<sup>SM</sup>