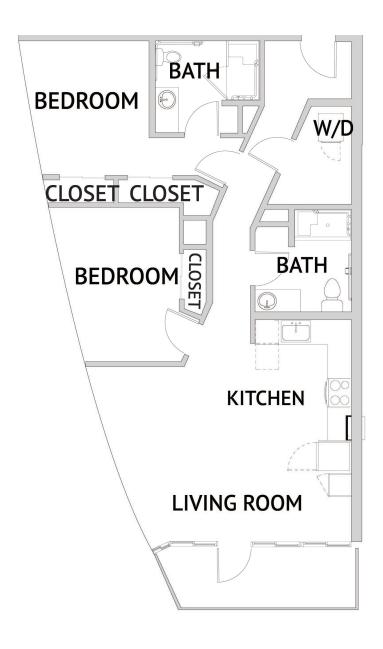

## INDEPENDENT LIVING at The Town Center

Floor Plan

THE KELSEY – TWO BEDROOM

1,046 Square Feet

Floor plans are not to scale and are shown for comparative purposes only.

Actual apartment floor plans may have minor variations.