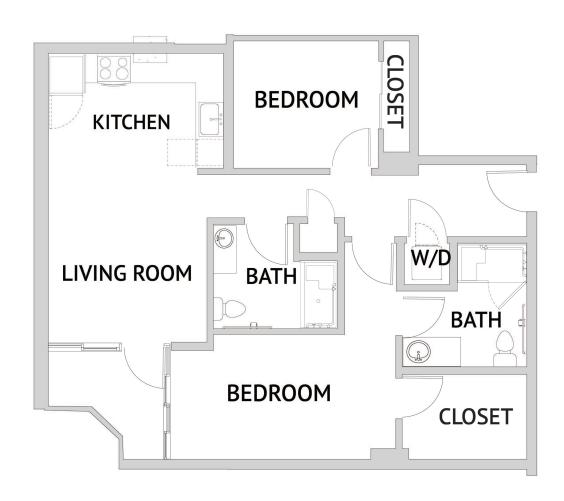

## **RAINIER - TWO BEDROOM URBAN**

1,015 Square Feet

Floor plans are not to scale and are shown for comparative purposes only. Actual apartment floor plans may have minor variations.