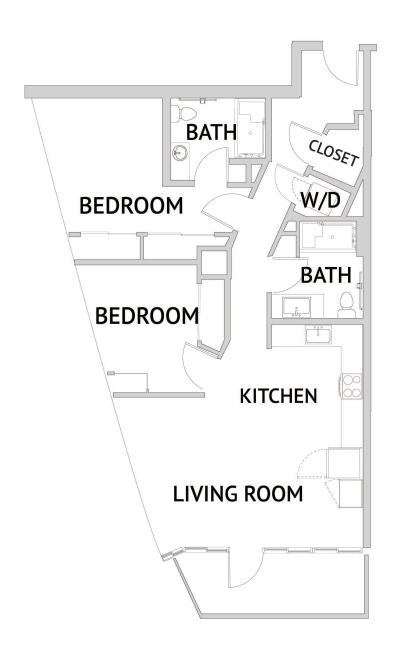

## INDEPENDENT LIVING at The Town Center

Floor Plan

THE CASCADE – TWO BEDROOM PH 1,143 Square Feet

Floor plans are not to scale and are shown for comparative purposes only.

Actual apartment floor plans may have minor variations.