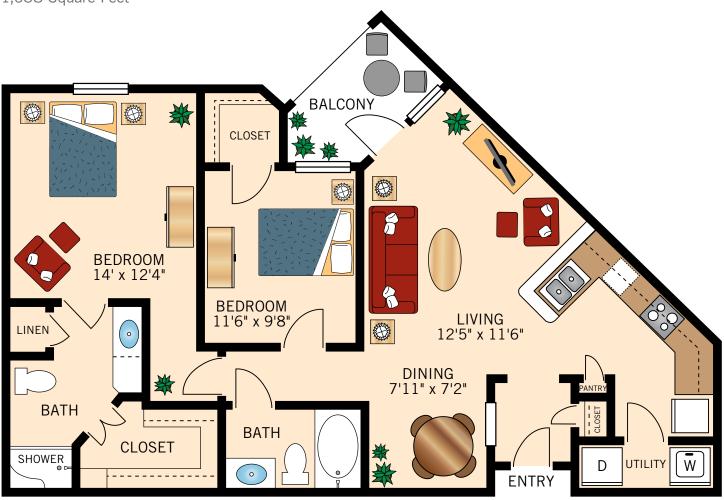

#### **THE PALERMO TWO BEDROOM TWO BATH** 1,122–1,196 Square Feet

Floor plans are not to scale and are shown for comparative purposes only. Actual apartment floor plans may have minor variations.

ID #106610 🤖 👜 松