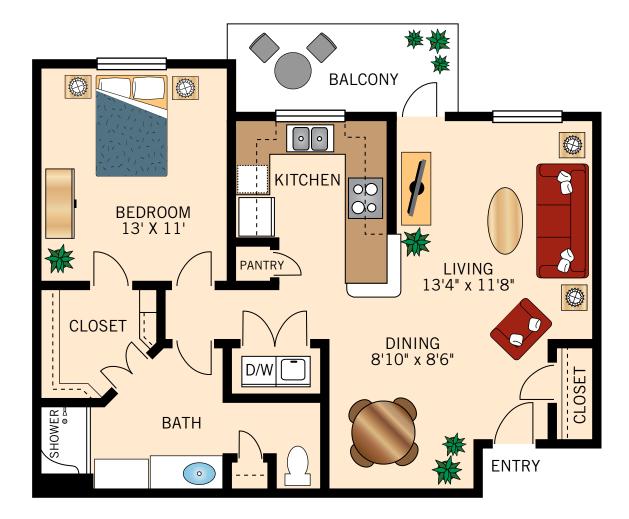

#### **THE FLORENCE ONE BEDROOM ONE BATH** 760–802 Square Feet

Floor plans are not to scale and are shown for comparative purposes only. Actual apartment floor plans may have minor variations.

ID #106610 🤖 👜 松