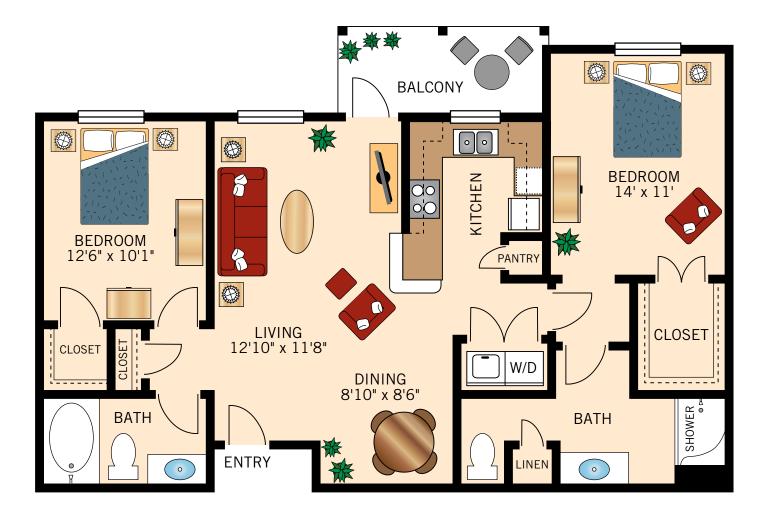

#### THE MILAN TWO BEDROOM TWO BATH 1,038 Square Feet

Floor plans are not to scale and are shown for comparative purposes only. Actual apartment floor plans may have minor variations.

ID #106610 🔥 🚊 🙅