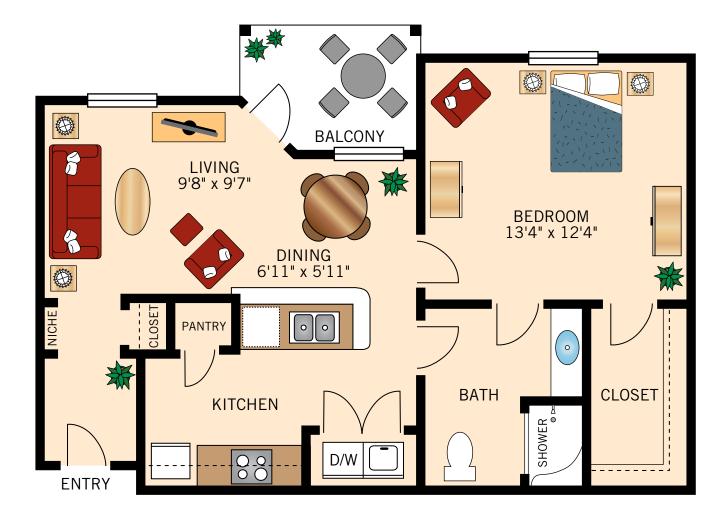

#### THE TUSCANY ONE BEDROOM ONE BATH 689–740 Square Feet

Floor plans are not to scale and are shown for comparative purposes only. Actual apartment floor plans may have minor variations.

ID #106610 🤖 👜 松