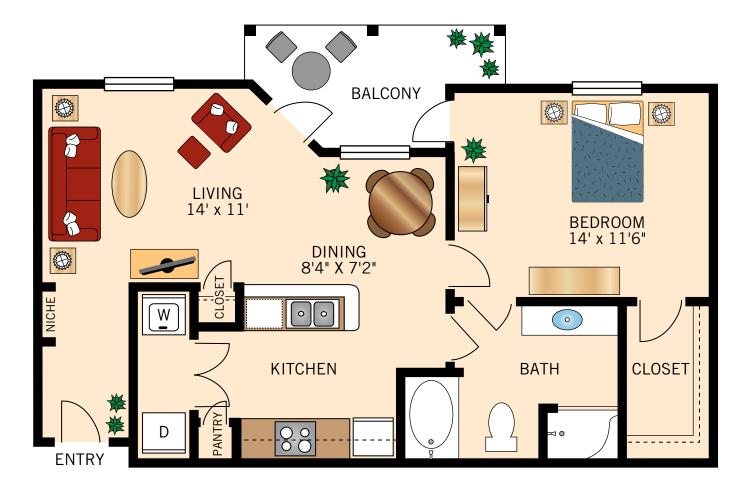

#### **THE GENOA ONE BEDROOM ONE BATH** 768–810 Square Feet

Floor plans are not to scale and are shown for comparative purposes only. Actual apartment floor plans may have minor variations.

7450 Stonebrook Parkway • Frisco, TX 75034 • 972-377-6744 • watermarkcommunities.com

ID #106610 🤖 🚊 🙅