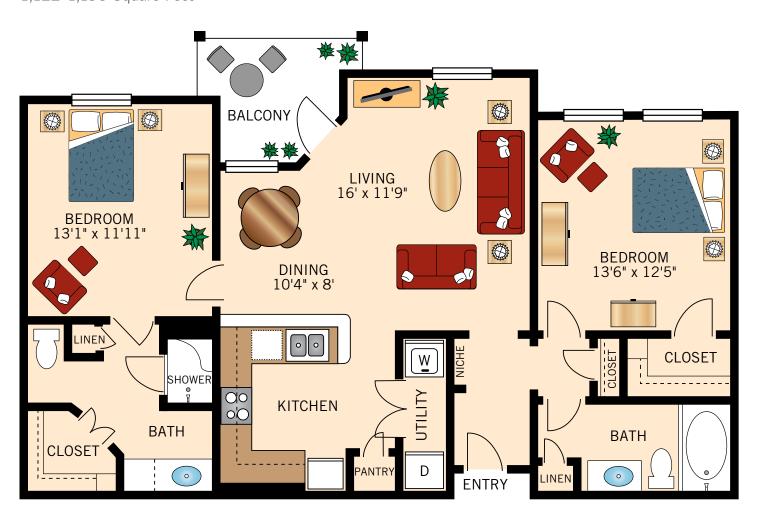

#### **THE PALERMO TWO BEDROOM TWO BATH** 1,122–1,196 Square Feet

Floor plans are not to scale and are shown for comparative purposes only. Actual apartment floor plans may have minor variations.

ID #106610 🤖 👜 松