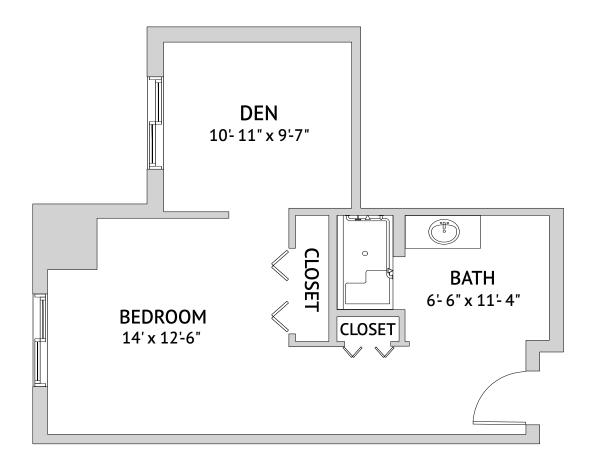

### Largo: Studio Den

525 Square Feet

Memory Care

1170 San Marco Road, Marco Island, FL 34145 | 239-970-4150 | watermarkmarcoisland.com

Floor plans are not to scale and are shown for comparative purposes only. Actual apartment floor plans may have minor variations.