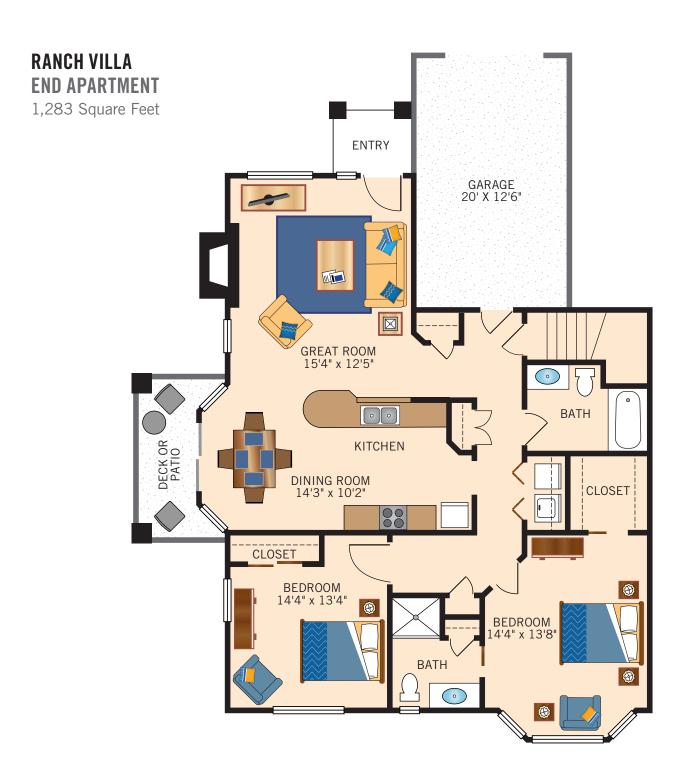

# INDEPENDENT LIVING AT THE VILLAS

Floor Plan

Floor plans are not to scale and are shown for comparative purposes only.

Actual apartment floor plans may have minor variations.