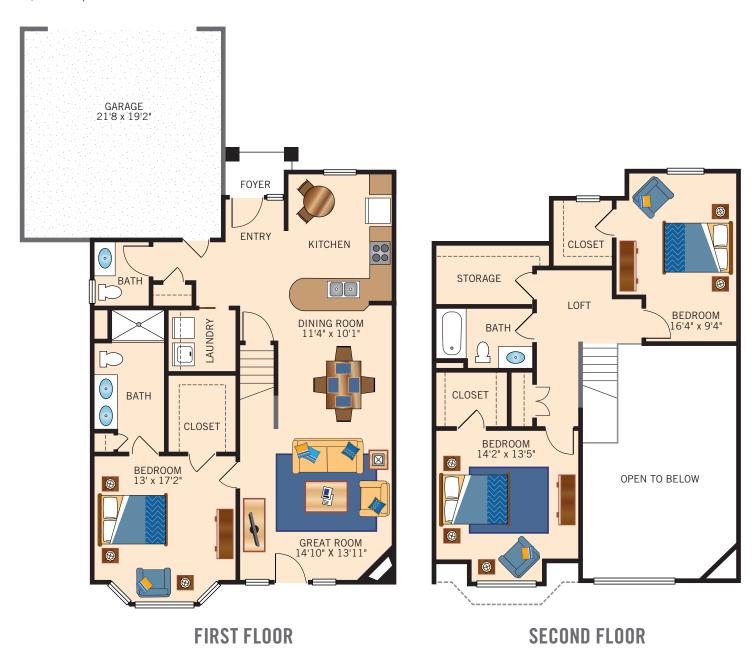

#### TWO-STORY VILLA

1,763 Square Feet

Floor plans are not to scale and are shown for comparative purposes only.

Actual apartment floor plans may have minor variations.