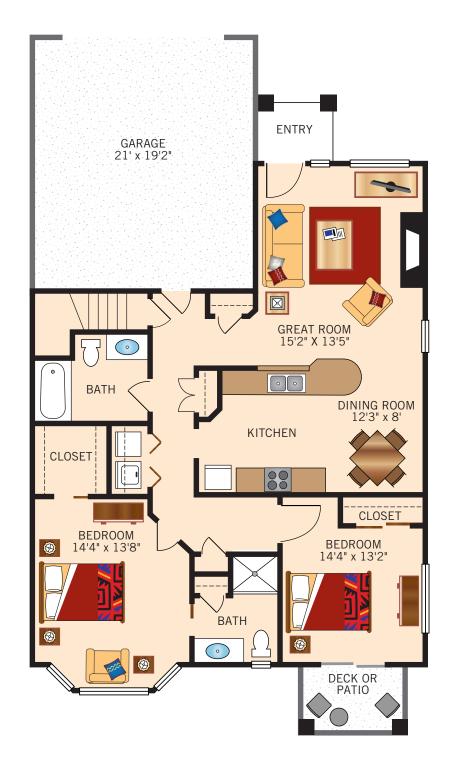

### RANCH VILLA INNER APARTMENT

1,283 Square Feet

Floor plans are not to scale and are shown for comparative purposes only.

Actual apartment floor plans may have minor variations.

## INDEPENDENT LIVING AT THE VILLAS

Floor Plan