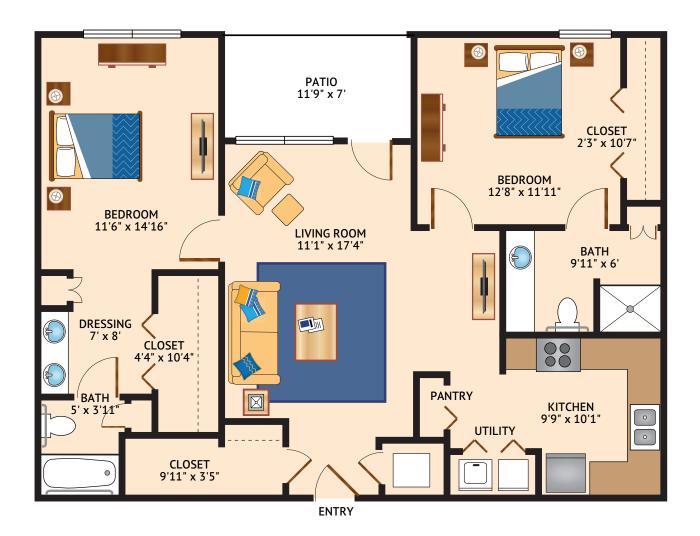

#### THE POPPY – TWO BEDROOM

1,081 Square Feet

Floor plans are not to scale and are shown for comparative purposes only. Actual apartment floor plans may have minor variations.

Floor Plan