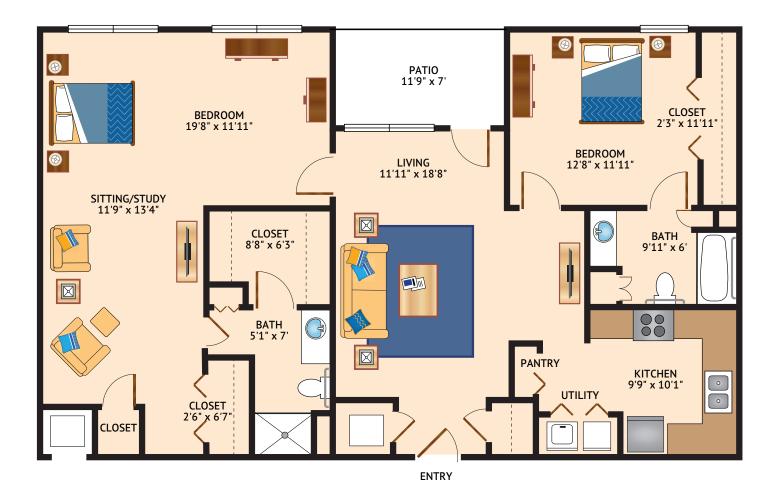

#### THE SUNFLOWER – TWO BEDROOM DELUXE

1,322 Square Feet

Floor plans are not to scale and are shown for comparative purposes only. Actual apartment floor plans may have minor variations.