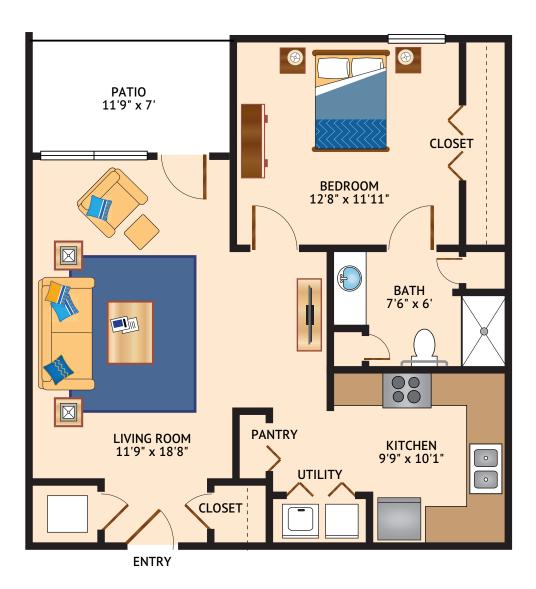

#### **THE BLUEBONNET – ONE BEDROOM** 716 Square Feet

Floor plans are not to scale and are shown for comparative purposes only. Actual apartment floor plans may have minor variations.

Floor Plan