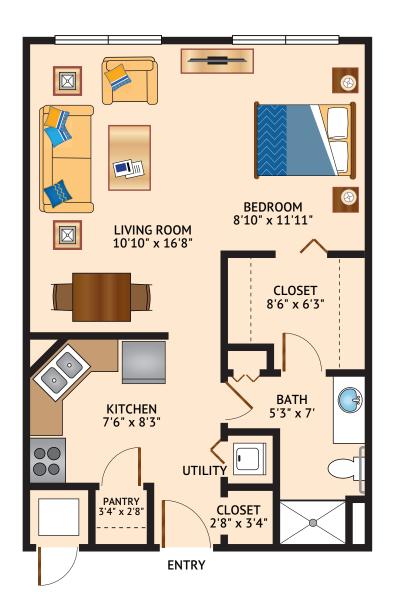

Floor Plan

**THE DAISY – ALCOVE STUDIO** 600 Square Feet

Floor plans are not to scale and are shown for comparative purposes only. Actual apartment floor plans may have minor variations.

Floor Plan