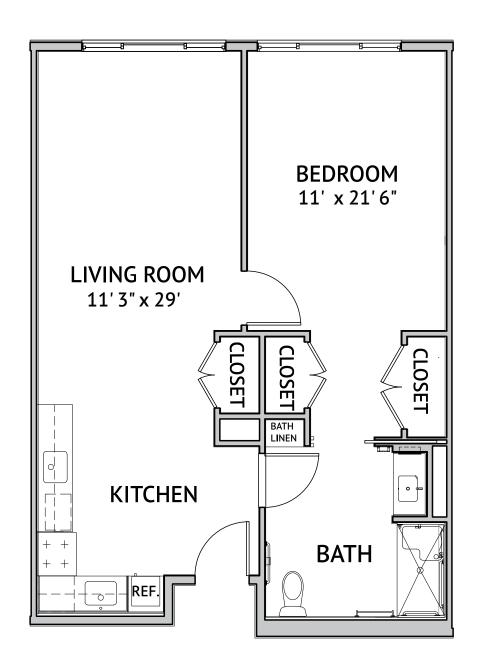

## **ASSISTED LIVING**

Floor Plan

#### ALISO - ONE BEDROOM DELUXE

763 Square Feet

Floor plans are not to scale and are shown for comparative purposes only. Actual apartment floor plans may have minor variations.

27762 Forbes Road • Laguna Niguel, CA 92677 • 949-899-8175 • watermarklagunaniguel.com