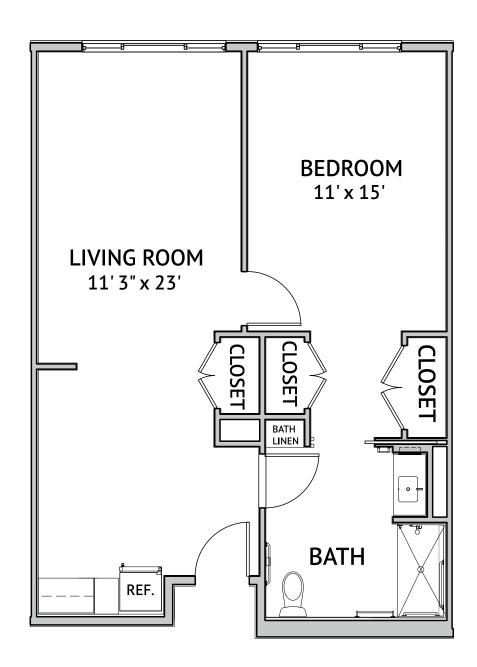

## **ASSISTED LIVING**

Floor Plan

# **SALT CREEK – ONE BEDROOM** 600 Square Feet

Floor plans are not to scale and are shown for comparative purposes only. Actual apartment floor plans may have minor variations.

27762 Forbes Road • Laguna Niguel, CA 92677 • 949-899-8175 • watermarklagunaniguel.com