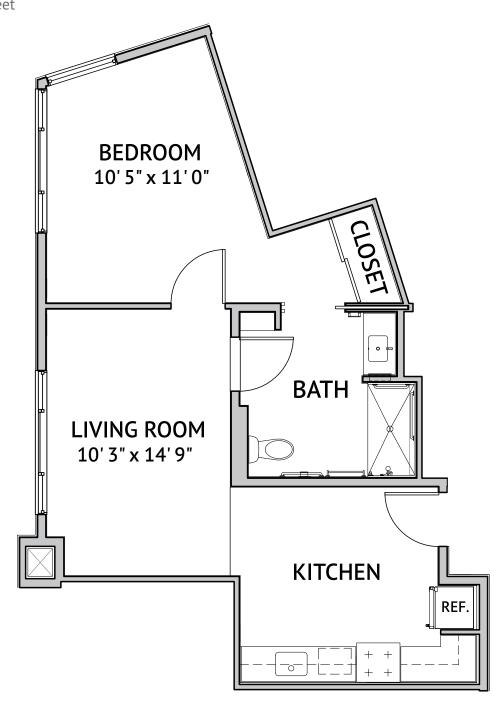

## **ASSISTED LIVING**

Floor Plan

### SAN JUAN - LARGE ONE BEDROOM 658 Square Feet

Floor plans are not to scale and are shown for comparative purposes only. Actual apartment floor plans may have minor variations.

27762 Forbes Road • Laguna Niguel, CA 92677 • 949-899-8175 • watermarklagunaniguel.com