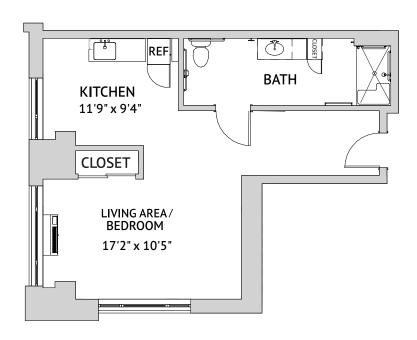

**CATHEDRAL – ONE BEDROOM** 543 Square Feet

Floor Plan

COLUMBIA - ONE BEDROOM

628 Square Feet

Floor Plan

ALBERTA – ONE BEDROOM

690 Square Feet

Floor Plan