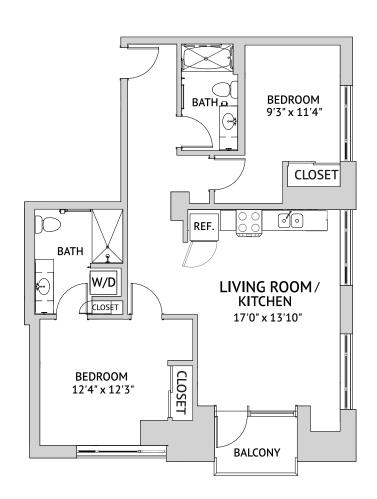

LAURELHURST - ONE BEDROOM

764 Square Feet

Floor Plan

IRVING – ONE BEDROOM

809 Square Feet

Floor Plan

SELLWOOD - TWO BEDROOM

1,093 Square Feet