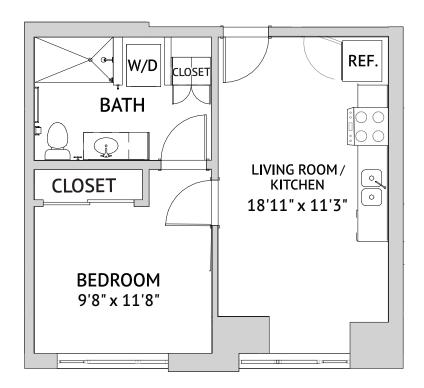

Floor Plan

MORRISON - ONE BEDROOM

639 Square Feet

Floor Plan

BROADWAY - ONE BEDROOM

690 Square Feet

Floor Plan

MARQUAM - ONE BEDROOM

**CATHEDRAL – ONE BEDROOM** 543 Square Feet

Floor Plan

COLUMBIA - ONE BEDROOM

628 Square Feet

Floor Plan

ALBERTA – ONE BEDROOM

690 Square Feet

Floor Plan