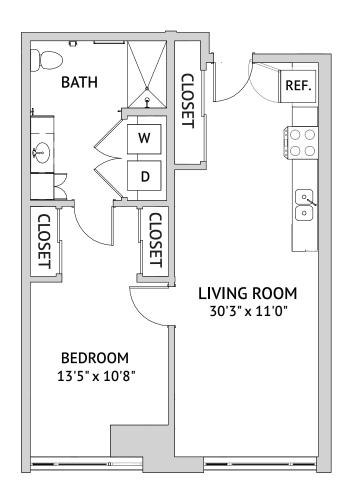

**CATHEDRAL – ONE BEDROOM** 543 Square Feet

Floor Plan

COLUMBIA - ONE BEDROOM

628 Square Feet

Floor Plan

ALBERTA – ONE BEDROOM

690 Square Feet

Floor Plan