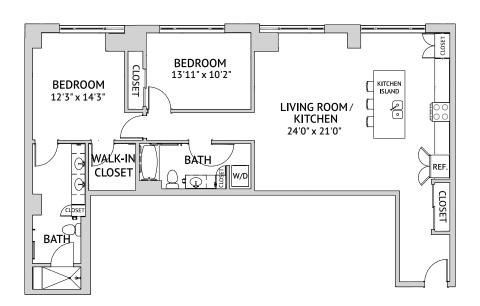

#### WESTMORELAND - TWO BEDROOM

1,102 Square Feet

Floor Plan

**GABRIEL - TWO BEDROOM** 

1,117 Square Feet

Floor Plan

**WASHINGTON - TWO BEDROOM** 

1,612 Square Feet