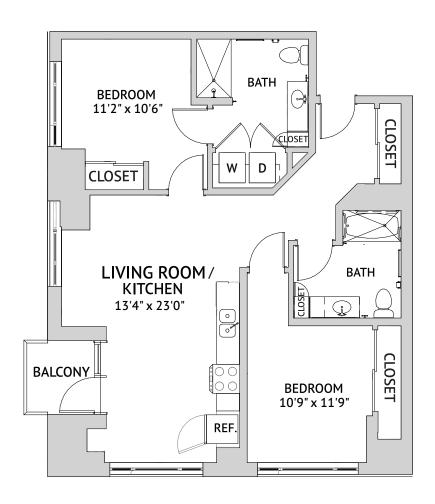

815 Square Feet

Floor Plan

**HAWTHORNE - TWO BEDROOM** 

1,046 Square Feet

Floor Plan

ST. JOHNS - TWO BEDROOM

1,134 Square Feet

Floor Plan