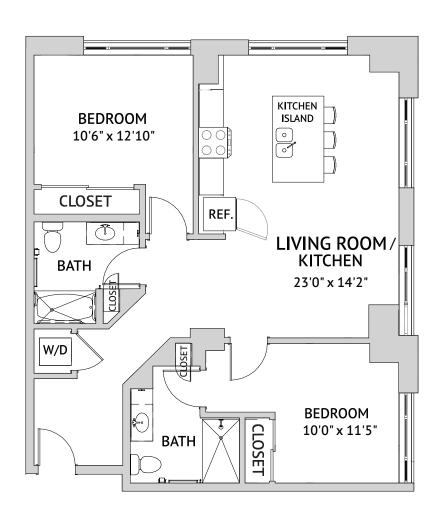

#### WESTMORELAND - TWO BEDROOM

1,102 Square Feet

Floor Plan

**GABRIEL - TWO BEDROOM** 

1,117 Square Feet

Floor Plan

**WASHINGTON - TWO BEDROOM** 

1,612 Square Feet