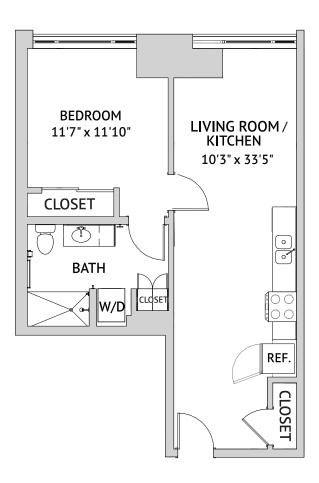

LAURELHURST - ONE BEDROOM

764 Square Feet

Floor Plan

IRVING – ONE BEDROOM

809 Square Feet

Floor Plan

SELLWOOD - TWO BEDROOM

1,093 Square Feet