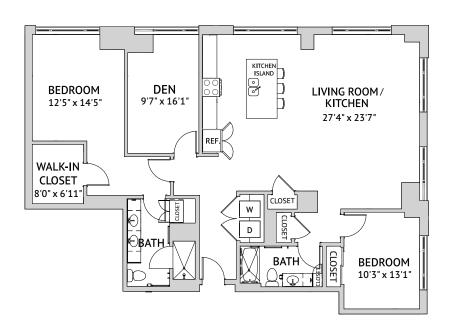

Feet





Floor Plan

MARQUAM - ONE BEDROOM

815 Square Feet





Floor Plan

**HAWTHORNE - TWO BEDROOM** 

1,046 Square Feet





Floor Plan

ST. JOHNS - TWO BEDROOM

1,134 Square Feet





Floor Plan

**CATHEDRAL – ONE BEDROOM** 543 Square Feet





Floor Plan

COLUMBIA - ONE BEDROOM

628 Square Feet





Floor Plan

ALBERTA – ONE BEDROOM

690 Square Feet





Floor Plan

LAURELHURST - ONE BEDROOM

764 Square Feet





Floor Plan

IRVING – ONE BEDROOM

809 Square Feet





Floor Plan

SELLWOOD - TWO BEDROOM

1,093 Square Feet





Floor Plan

#### WESTMORELAND - TWO BEDROOM

1,102 Square Feet





Floor Plan

**GABRIEL - TWO BEDROOM** 

1,117 Square Feet





Floor Plan

**WASHINGTON - TWO BEDROOM** 

1,612 Square Feet





Floor Plan

WILLAMETTE – TWO BEDROOM AND DEN 1,813 Square Feet





Floor Plan

#### FOREST - TWO BEDROOM AND DEN

2,030 Square Feet





# MEMORY CARE at The Gardens

Floor Plan

**LOVEJOY – PRIVATE** 375 Square Feet





# MEMORY CARE at The Gardens

Floor Plan

**FLANDERS – SHARED** 583 Square Feet