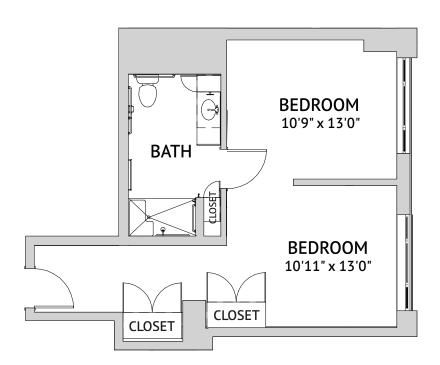

815 Square Feet

Floor Plan

**HAWTHORNE - TWO BEDROOM** 

1,046 Square Feet

Floor Plan

ST. JOHNS - TWO BEDROOM

1,134 Square Feet

Floor Plan

#### WESTMORELAND - TWO BEDROOM

1,102 Square Feet

Floor Plan

**GABRIEL - TWO BEDROOM** 

1,117 Square Feet

Floor Plan

**WASHINGTON - TWO BEDROOM** 

1,612 Square Feet