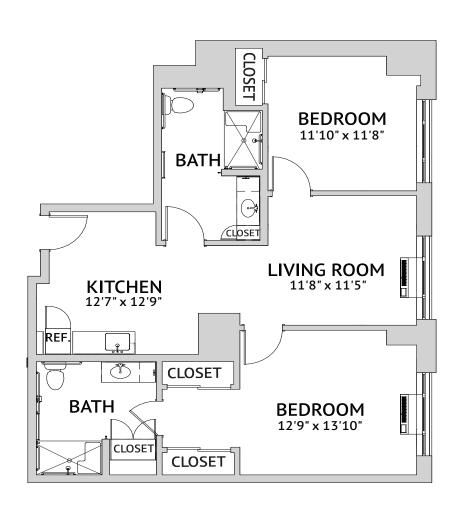

815 Square Feet

Floor Plan

**HAWTHORNE - TWO BEDROOM** 

1,046 Square Feet

Floor Plan

ST. JOHNS - TWO BEDROOM

1,134 Square Feet

Floor Plan

LAURELHURST - ONE BEDROOM

764 Square Feet

Floor Plan

IRVING – ONE BEDROOM

809 Square Feet

Floor Plan

SELLWOOD - TWO BEDROOM

1,093 Square Feet