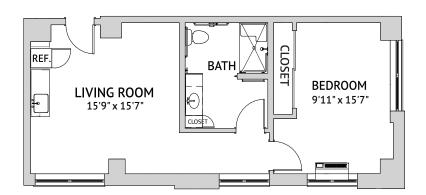

Floor Plan

MORRISON - ONE BEDROOM

639 Square Feet

Floor Plan

BROADWAY - ONE BEDROOM

690 Square Feet

Floor Plan

MARQUAM - ONE BEDROOM

**CATHEDRAL – ONE BEDROOM** 543 Square Feet

Floor Plan

COLUMBIA - ONE BEDROOM

628 Square Feet

Floor Plan

ALBERTA – ONE BEDROOM

690 Square Feet

Floor Plan