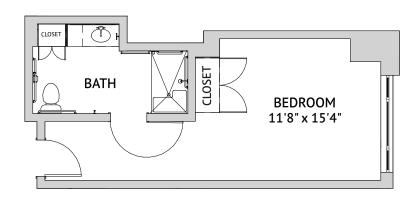

TWO BEDROOM

1,134 Square Feet





Floor Plan

**CATHEDRAL – ONE BEDROOM** 543 Square Feet





Floor Plan

COLUMBIA - ONE BEDROOM

628 Square Feet





Floor Plan

ALBERTA – ONE BEDROOM

690 Square Feet





Floor Plan

LAURELHURST - ONE BEDROOM

764 Square Feet





Floor Plan

IRVING – ONE BEDROOM

809 Square Feet





Floor Plan

SELLWOOD - TWO BEDROOM

1,093 Square Feet





Floor Plan

#### WESTMORELAND - TWO BEDROOM

1,102 Square Feet





Floor Plan

**GABRIEL - TWO BEDROOM** 

1,117 Square Feet





Floor Plan

**WASHINGTON - TWO BEDROOM** 

1,612 Square Feet





Floor Plan

WILLAMETTE – TWO BEDROOM AND DEN 1,813 Square Feet





Floor Plan

#### FOREST - TWO BEDROOM AND DEN

2,030 Square Feet





# MEMORY CARE at The Gardens

Floor Plan

**LOVEJOY – PRIVATE** 375 Square Feet





# MEMORY CARE at The Gardens

Floor Plan

**FLANDERS – SHARED** 583 Square Feet