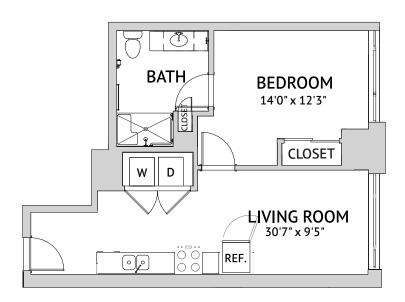

**CATHEDRAL – ONE BEDROOM** 543 Square Feet

Floor Plan

COLUMBIA - ONE BEDROOM

628 Square Feet

Floor Plan

ALBERTA – ONE BEDROOM

690 Square Feet

Floor Plan

LAURELHURST - ONE BEDROOM

764 Square Feet

Floor Plan

IRVING – ONE BEDROOM

809 Square Feet

Floor Plan

SELLWOOD - TWO BEDROOM

1,093 Square Feet