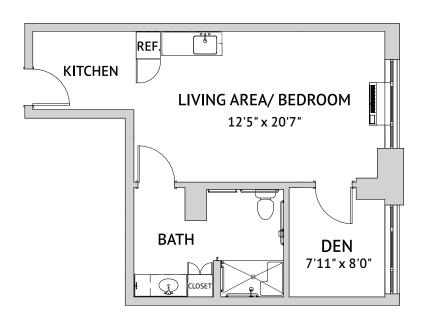

**CATHEDRAL – ONE BEDROOM** 543 Square Feet

Floor Plan

COLUMBIA - ONE BEDROOM

628 Square Feet

Floor Plan

ALBERTA – ONE BEDROOM

690 Square Feet

Floor Plan

LAURELHURST - ONE BEDROOM

764 Square Feet

Floor Plan

IRVING – ONE BEDROOM

809 Square Feet

Floor Plan

SELLWOOD - TWO BEDROOM

1,093 Square Feet