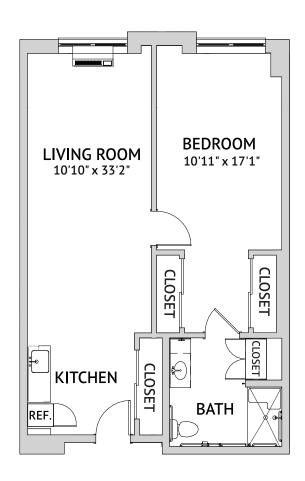

**CATHEDRAL – ONE BEDROOM** 543 Square Feet

Floor Plan

COLUMBIA - ONE BEDROOM

628 Square Feet

Floor Plan

ALBERTA – ONE BEDROOM

690 Square Feet

Floor Plan

LAURELHURST - ONE BEDROOM

764 Square Feet

Floor Plan

IRVING – ONE BEDROOM

809 Square Feet

Floor Plan

SELLWOOD - TWO BEDROOM

1,093 Square Feet