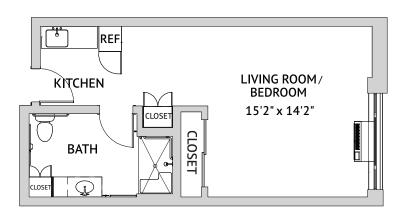

Floor Plan

**BURNSIDE - STUDIO** 

487 Square Feet

Floor Plan

FREMONT - STUDIO DELUXE

568 Square Feet

Floor Plan

**STEELE – STUDIO** 662 Square Feet