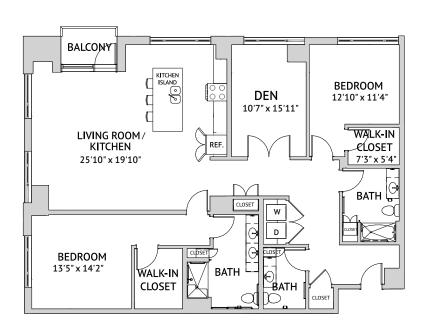

r Plan

**HAWTHORNE - TWO BEDROOM** 

1,046 Square Feet





Floor Plan

ST. JOHNS - TWO BEDROOM

1,134 Square Feet





Floor Plan

**CATHEDRAL – ONE BEDROOM** 543 Square Feet





Floor Plan

COLUMBIA - ONE BEDROOM

628 Square Feet





Floor Plan

ALBERTA – ONE BEDROOM

690 Square Feet





Floor Plan

LAURELHURST - ONE BEDROOM

764 Square Feet





Floor Plan

IRVING – ONE BEDROOM

809 Square Feet





Floor Plan

SELLWOOD - TWO BEDROOM

1,093 Square Feet





Floor Plan

#### WESTMORELAND - TWO BEDROOM

1,102 Square Feet





Floor Plan

**GABRIEL - TWO BEDROOM** 

1,117 Square Feet





Floor Plan

**WASHINGTON - TWO BEDROOM** 

1,612 Square Feet





Floor Plan

WILLAMETTE – TWO BEDROOM AND DEN 1,813 Square Feet





Floor Plan

#### FOREST - TWO BEDROOM AND DEN

2,030 Square Feet





# MEMORY CARE at The Gardens

Floor Plan

**LOVEJOY – PRIVATE** 375 Square Feet





# MEMORY CARE at The Gardens

Floor Plan

**FLANDERS – SHARED** 583 Square Feet