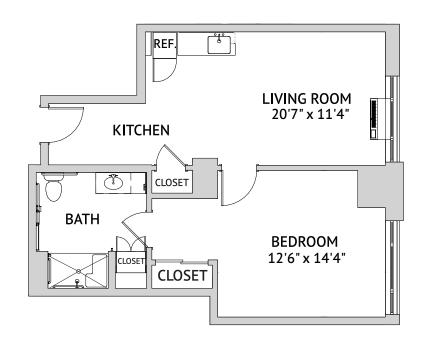

Floor Plan

MORRISON - ONE BEDROOM

639 Square Feet

Floor Plan

BROADWAY - ONE BEDROOM

690 Square Feet

Floor Plan

MARQUAM - ONE BEDROOM

**CATHEDRAL – ONE BEDROOM** 543 Square Feet

Floor Plan

COLUMBIA - ONE BEDROOM

628 Square Feet

Floor Plan

ALBERTA – ONE BEDROOM

690 Square Feet

Floor Plan