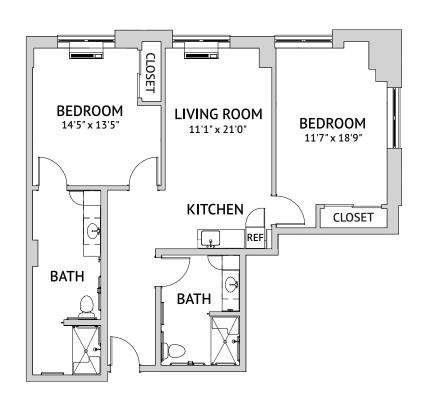

#### WESTMORELAND - TWO BEDROOM

1,102 Square Feet

Floor Plan

**GABRIEL - TWO BEDROOM** 

1,117 Square Feet

Floor Plan

**WASHINGTON - TWO BEDROOM** 

1,612 Square Feet