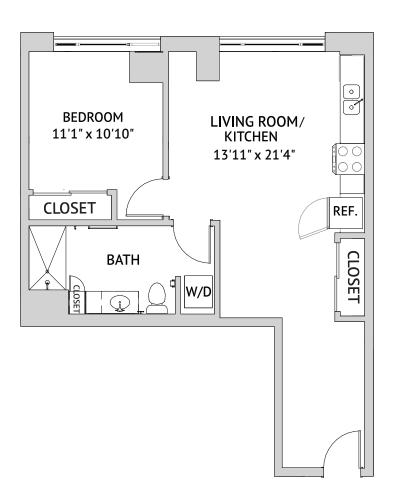

Floor Plan

MORRISON - ONE BEDROOM

639 Square Feet

Floor Plan

BROADWAY - ONE BEDROOM

690 Square Feet

Floor Plan

MARQUAM - ONE BEDROOM