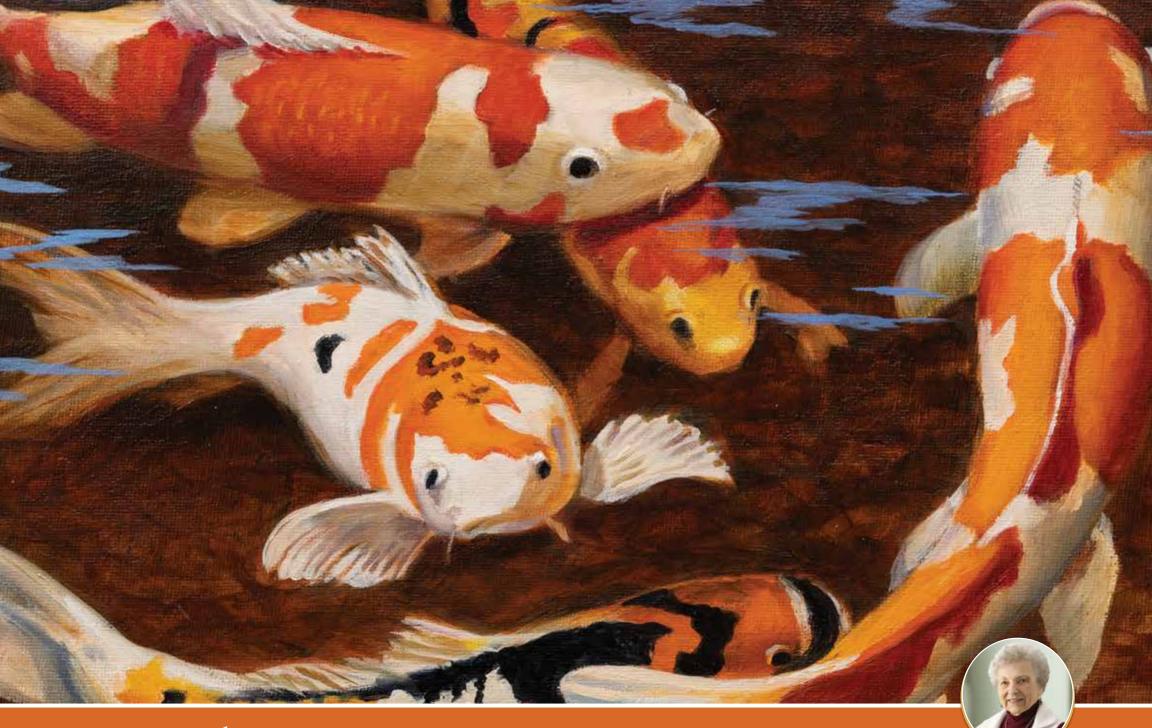

# **KOI FISH**

Shirley Fernekes, The Fountains at Millbrook

Originally from Decatur, Georgia, Shirley has thrived with her many friends at The Fountains since 2019. This award-winning artist has studied at Wooster Art School and Silvermine Art School. She completed this painting at age 90, and her creative gifts keep giving – and we, her admirers, are grateful.