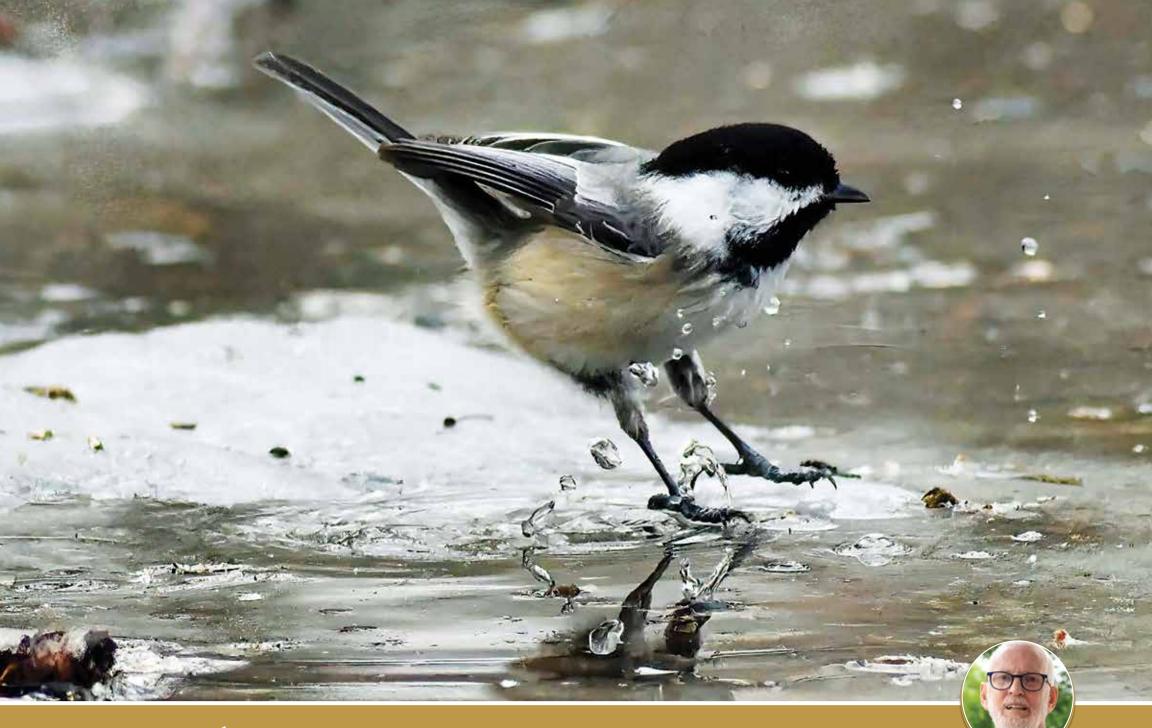

# CHICKADEE

Kenneth Walsh, Legacy at Grande'Vie

Kenneth is a self-taught photographer specializing in wildlife subjects. He took up the hobby upon his retirement. A Legacy resident since 2022, Kenneth believes good humor is the best medicine. He enjoys hiking, riding his trike bike around town, and welcoming new neighbors as a Legacy ambassador.