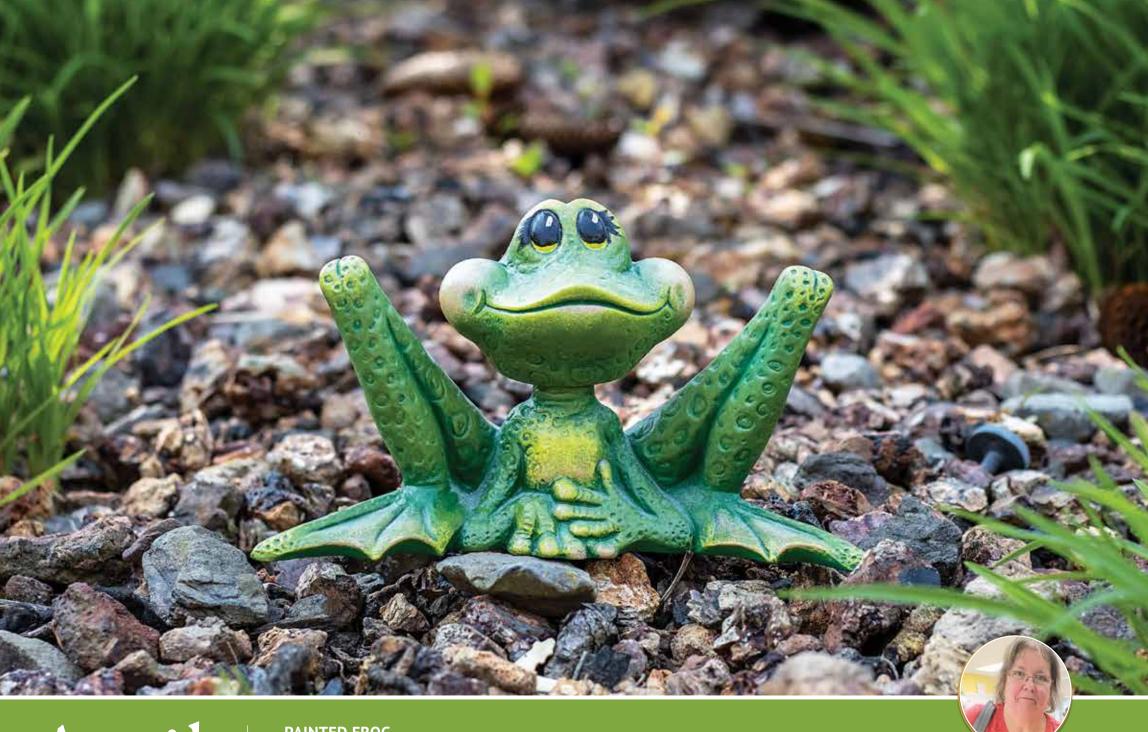

# PAINTED FROG

Wendy Harrington, Legacy at Parklands

Capturing one of the happy moments of surprise nature often brings, this frog is one of many painted ceramic pieces Wendy has created since making her home at Legacy in 2015. She enjoys the company of friendly neighbors when participating in organized activities such as knitting and drum ball exercising.