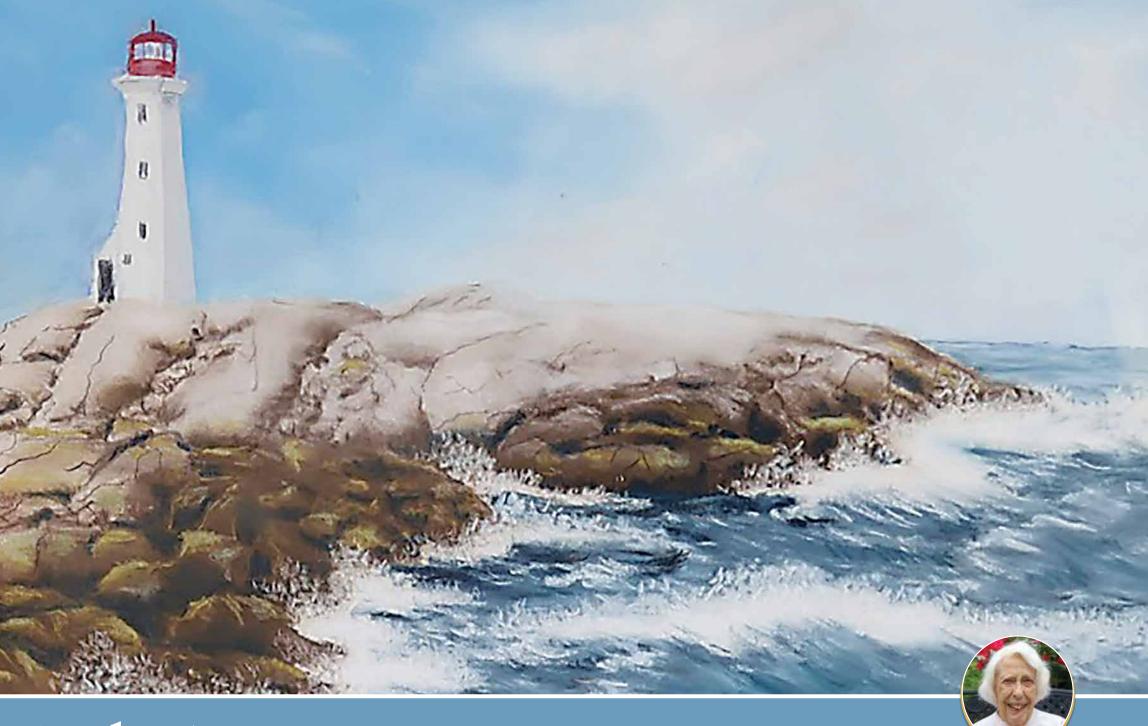

# **COASTAL LIGHTHOUSE**

Madeline Encalade, East Village Place

Madeline took up art after retiring from Connecticut Mutual Life Insurance Company, and we're glad she did! With guidance from other Massachusetts artists, she honed her skills. Soon she was winning prizes for her New England landscapes, like this one depicting Kennebunkport, Maine, created at age 85.