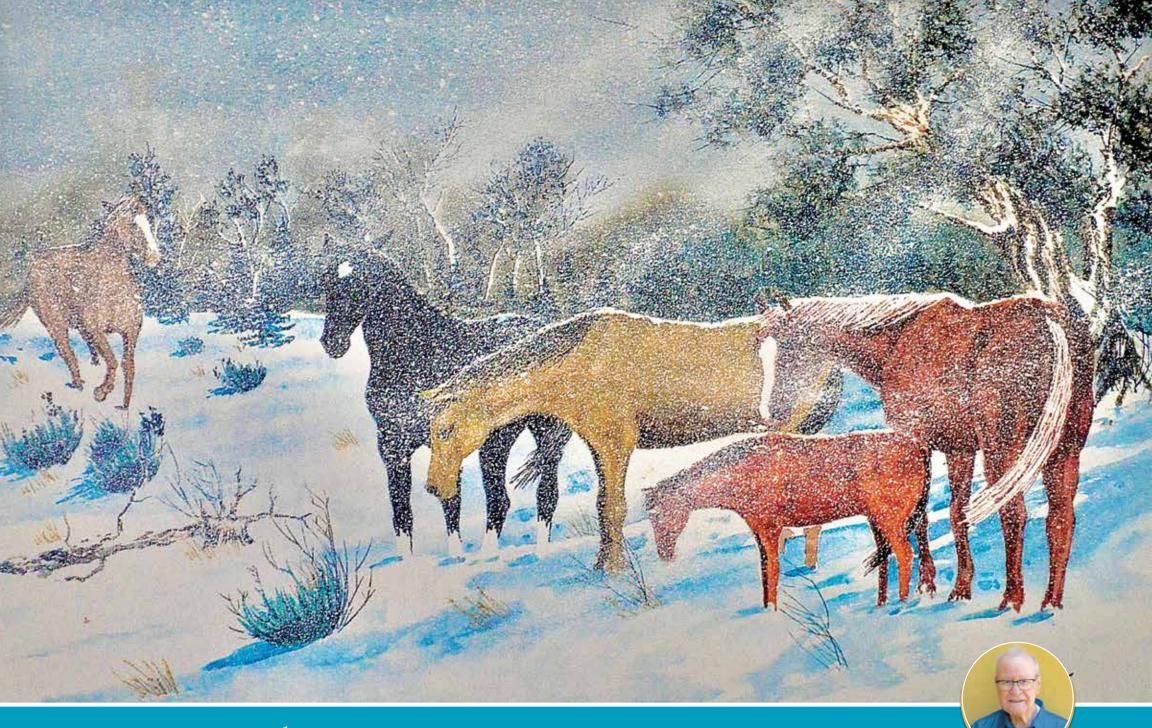

# WITH THEIR BACKS TO THE STORMS

Bill W. Holub, The Watermark at Cherry Hills

You can take the man off the ranch, but ranch life runs deep in this man's soul. Now, thanks to Bill's painting, for the price of a glance, we can all be in Wyoming for a frolic in the snow. This self-taught artist is also a musician and a writer. So glad he joined us! People, like horses, are better together.