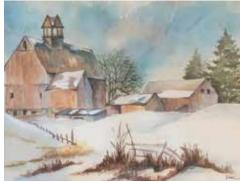

# **BARN**

Joan Soulia, Legacy at Clover Blossom

Born in St. Johnsbury, Vermont, Joan is no stranger to rural farms and rustic barns. She painted this one in 2023, capturing its character with such style that it's hard to believe she never received formal art training. When she isn't painting, you might find Joan playing virtual tennis or bowling on Wii.