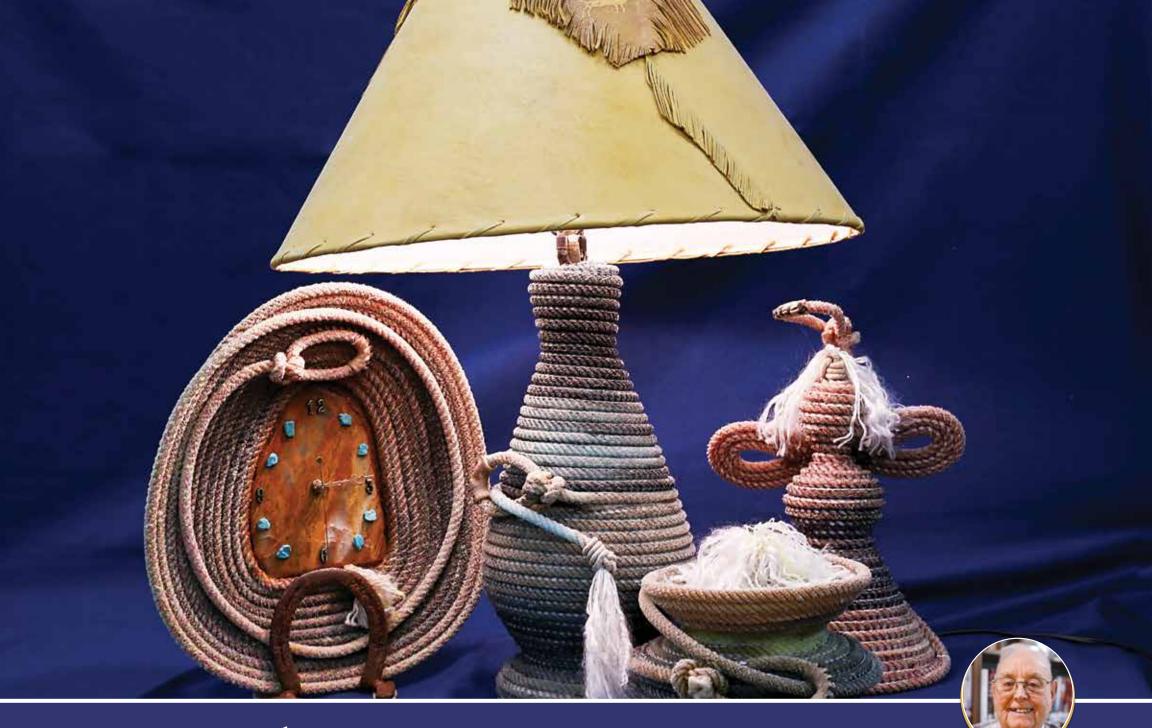

# **ROPE SCULPTURES**

Gene Kennedy, The Watermark at Continental Ranch

A self-taught artist who hails from Santa Rita, New Mexico, Gene has demonstrated that art can be made out of just about anything when you look through the lens of possibility – one of Watermark's founding principles. Just look at what can happen when you take a blowtorch to a lariat rope!