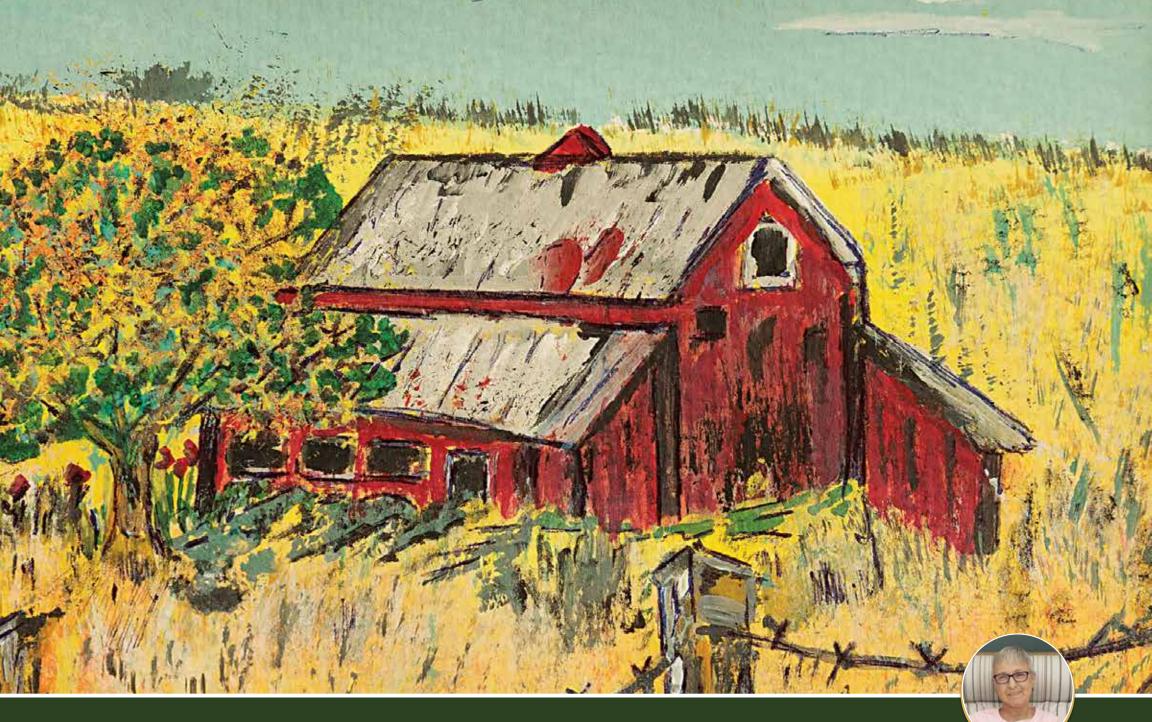

# **BARN**

Joan Soulia, Legacy at Clover Blossom

Born in St. Johnsbury, Vermont, Joan is no stranger to rural farms and rustic barns. She painted this one in 2023, capturing its character with such style that it's hard to believe she never received formal art training. When she isn't painting, you might find Joan playing virtual tennis or bowling on Wii.