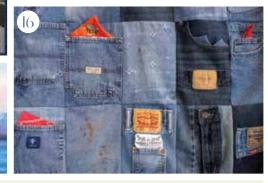

# **ROPE SCULPTURES**

Gene Kennedy, The Watermark at Continental Ranch

A self-taught artist who hails from Santa Rita, New Mexico, Gene has demonstrated that art can be made out of just about anything when you look through the lens of possibility – one of Watermark's founding principles. Just look at what can happen when you take a blowtorch to a lariat rope!