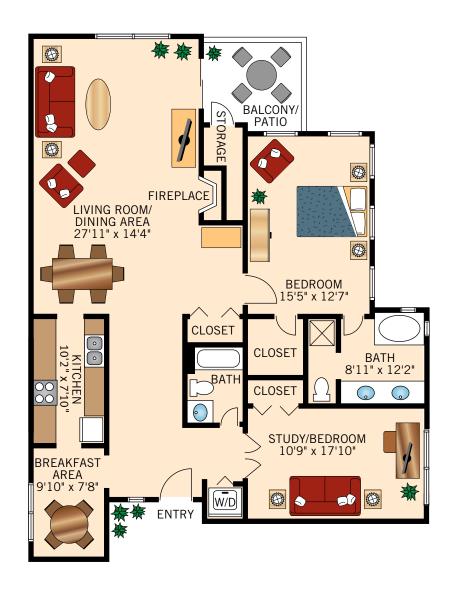

Floor Plan

### THE LAGUNA — A ONE-BEDROOM CONDOMINIUM

940 Square Feet







Floor Plan

### THE DOHENY — B TWO-BEDROOM CONDOMINIUM

1,355 Square Feet







Floor Plan

#### THE CAPISTRANO - C1 TWO-BEDROOM CONDOMINIUM

1,355 Square Feet







Floor Plan

### THE DEL OBISPO — C TWO-BEDROOM CONDOMINIUM

1,355 Square Feet







Floor Plan

### THE MISSION — C2 TWO-BEDROOM CONDOMINIUM

1,408 Square Feet







Floor Plan

#### THE BALBOA -3

#### TWO-BEDROOM CONDOMINIUM

1,650 Square Feet





Floor Plan

#### THE STRANDS - 2

### TWO-BEDROOM CONDOMINIUM

1,692 Square Feet





Floor Plan





Floor Plan

### THE ALISO - 1 TWO-BEDROOM CONDOMINIUM

1,707 Square Feet







Floor Plan

#### THE ALISO — 1R TWO-BEDROOM CONDOMINIUM

1,707 Square Feet







Floor Plan

## THE ONOFRE - 4 THREE-BEDROOM CONDOMINIUM

1,961 Square Feet







Floor Plan