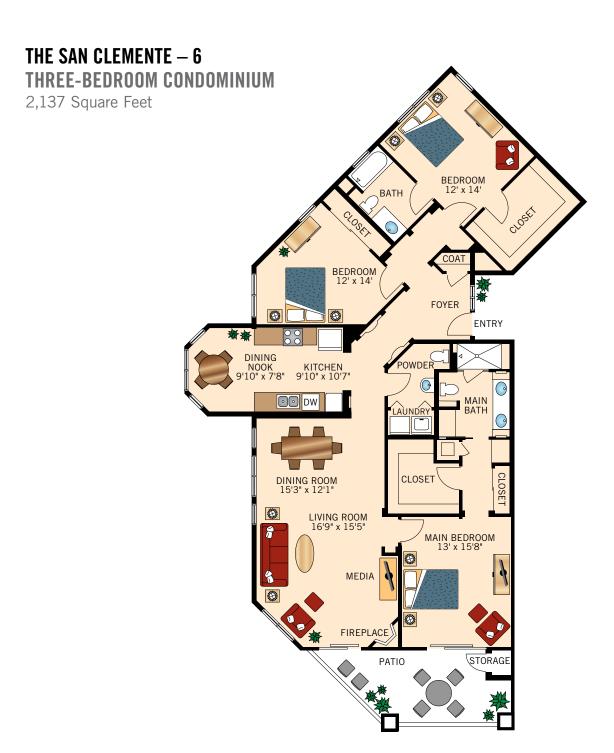

0 Square Feet







Floor Plan

### THE DOHENY — B TWO-BEDROOM CONDOMINIUM

1,355 Square Feet







Floor Plan

#### THE CAPISTRANO - C1 TWO-BEDROOM CONDOMINIUM

1,355 Square Feet







Floor Plan

### THE DEL OBISPO — C TWO-BEDROOM CONDOMINIUM

1,355 Square Feet







Floor Plan

### THE MISSION — C2 TWO-BEDROOM CONDOMINIUM

1,408 Square Feet







Floor Plan

#### THE BALBOA -3

#### TWO-BEDROOM CONDOMINIUM

1,650 Square Feet





Floor Plan

#### THE STRANDS - 2

### TWO-BEDROOM CONDOMINIUM

1,692 Square Feet





Floor Plan





Floor Plan

### THE ALISO - 1 TWO-BEDROOM CONDOMINIUM

1,707 Square Feet







Floor Plan

#### THE ALISO — 1R TWO-BEDROOM CONDOMINIUM

1,707 Square Feet







Floor Plan

## THE ONOFRE - 4 THREE-BEDROOM CONDOMINIUM

1,961 Square Feet







Floor Plan