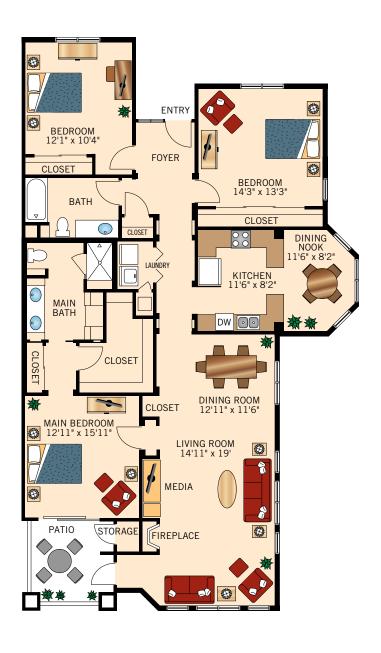

OM CONDOMINIUM

940 Square Feet







Floor Plan

### THE DOHENY — B TWO-BEDROOM CONDOMINIUM

1,355 Square Feet







Floor Plan

#### THE CAPISTRANO - C1 TWO-BEDROOM CONDOMINIUM

1,355 Square Feet







Floor Plan

### THE DEL OBISPO — C TWO-BEDROOM CONDOMINIUM

1,355 Square Feet







Floor Plan

### THE MISSION — C2 TWO-BEDROOM CONDOMINIUM

1,408 Square Feet







Floor Plan

#### THE BALBOA -3

#### TWO-BEDROOM CONDOMINIUM

1,650 Square Feet





Floor Plan

#### THE STRANDS - 2

### TWO-BEDROOM CONDOMINIUM

1,692 Square Feet





Floor Plan





Floor Plan

### THE ALISO - 1 TWO-BEDROOM CONDOMINIUM

1,707 Square Feet







Floor Plan

#### THE ALISO — 1R TWO-BEDROOM CONDOMINIUM

1,707 Square Feet







Floor Plan

## THE ONOFRE - 4 THREE-BEDROOM CONDOMINIUM

1,961 Square Feet







Floor Plan