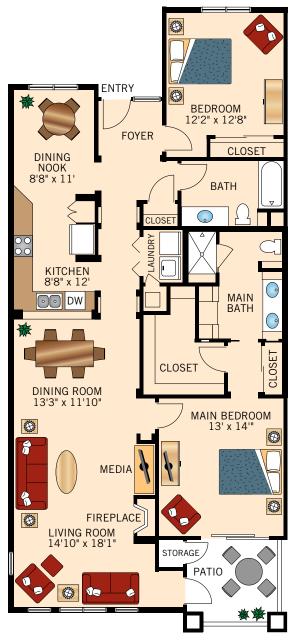

### THE DOHENY — B TWO-BEDROOM CONDOMINIUM

1,355 Square Feet

Floor Plan

#### THE CAPISTRANO - C1 TWO-BEDROOM CONDOMINIUM

1,355 Square Feet

Floor Plan

### THE DEL OBISPO — C TWO-BEDROOM CONDOMINIUM

1,355 Square Feet

Floor Plan