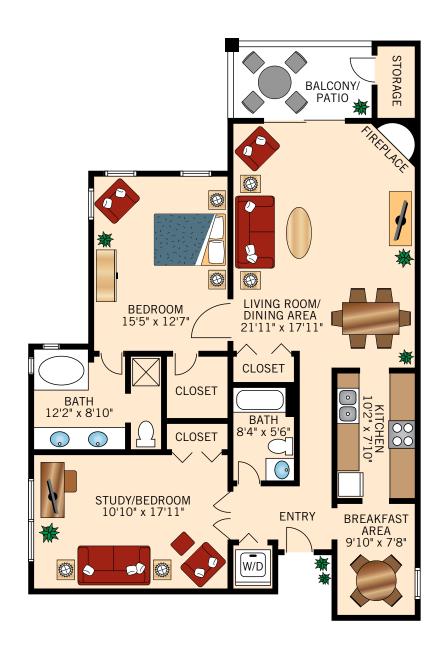

Floor Plan

### THE LAGUNA — A ONE-BEDROOM CONDOMINIUM

940 Square Feet







Floor Plan

### THE DOHENY — B TWO-BEDROOM CONDOMINIUM

1,355 Square Feet







Floor Plan

#### THE CAPISTRANO - C1 TWO-BEDROOM CONDOMINIUM

1,355 Square Feet







Floor Plan

### THE DEL OBISPO — C TWO-BEDROOM CONDOMINIUM

1,355 Square Feet







Floor Plan

### THE MISSION — C2 TWO-BEDROOM CONDOMINIUM

1,408 Square Feet







Floor Plan

#### THE BALBOA -3

#### TWO-BEDROOM CONDOMINIUM

1,650 Square Feet





Floor Plan

#### THE STRANDS - 2

### TWO-BEDROOM CONDOMINIUM

1,692 Square Feet





Floor Plan





Floor Plan

### THE ALISO - 1 TWO-BEDROOM CONDOMINIUM

1,707 Square Feet







Floor Plan

#### THE ALISO — 1R TWO-BEDROOM CONDOMINIUM

1,707 Square Feet







Floor Plan

## THE ONOFRE - 4 THREE-BEDROOM CONDOMINIUM

1,961 Square Feet







Floor Plan