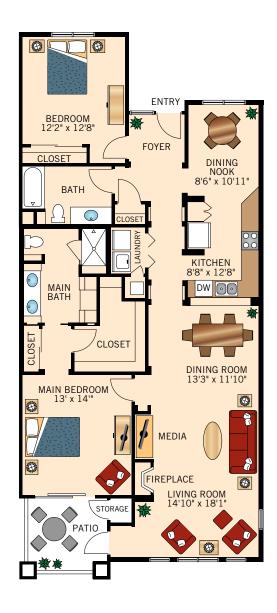

### THE DOHENY — B TWO-BEDROOM CONDOMINIUM

1,355 Square Feet

Floor Plan

#### THE CAPISTRANO - C1 TWO-BEDROOM CONDOMINIUM

1,355 Square Feet

Floor Plan

### THE DEL OBISPO — C TWO-BEDROOM CONDOMINIUM

1,355 Square Feet

Floor Plan