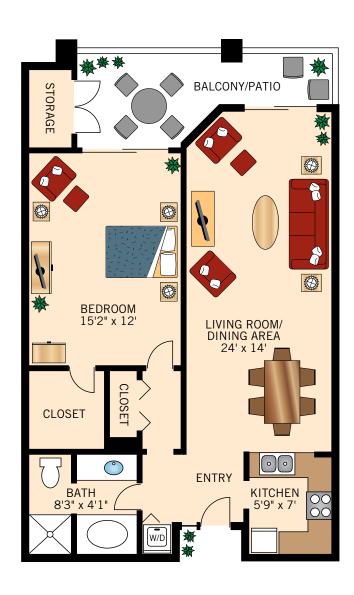

Floor Plan

### THE LAGUNA — A ONE-BEDROOM CONDOMINIUM

940 Square Feet







Floor Plan

### THE DOHENY — B TWO-BEDROOM CONDOMINIUM

1,355 Square Feet







Floor Plan

#### THE CAPISTRANO - C1 TWO-BEDROOM CONDOMINIUM

1,355 Square Feet







Floor Plan

### THE DEL OBISPO — C TWO-BEDROOM CONDOMINIUM

1,355 Square Feet







Floor Plan

### THE MISSION — C2 TWO-BEDROOM CONDOMINIUM

1,408 Square Feet







Floor Plan

#### THE BALBOA -3

#### TWO-BEDROOM CONDOMINIUM

1,650 Square Feet





Floor Plan

#### THE STRANDS - 2

### TWO-BEDROOM CONDOMINIUM

1,692 Square Feet





Floor Plan





Floor Plan

### THE ALISO - 1 TWO-BEDROOM CONDOMINIUM

1,707 Square Feet







Floor Plan

#### THE ALISO — 1R TWO-BEDROOM CONDOMINIUM

1,707 Square Feet







Floor Plan

## THE ONOFRE - 4 THREE-BEDROOM CONDOMINIUM

1,961 Square Feet







Floor Plan