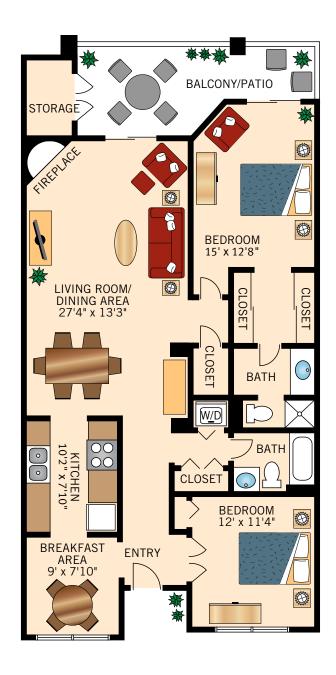

Floor Plan

### THE LAGUNA — A ONE-BEDROOM CONDOMINIUM

940 Square Feet







Floor Plan

### THE DOHENY — B TWO-BEDROOM CONDOMINIUM

1,355 Square Feet







Floor Plan

#### THE CAPISTRANO - C1 TWO-BEDROOM CONDOMINIUM

1,355 Square Feet







Floor Plan

### THE DEL OBISPO — C TWO-BEDROOM CONDOMINIUM

1,355 Square Feet







Floor Plan

### THE MISSION — C2 TWO-BEDROOM CONDOMINIUM

1,408 Square Feet







Floor Plan

#### THE BALBOA -3

#### TWO-BEDROOM CONDOMINIUM

1,650 Square Feet





Floor Plan

#### THE STRANDS - 2

### TWO-BEDROOM CONDOMINIUM

1,692 Square Feet





Floor Plan





Floor Plan

### THE ALISO - 1 TWO-BEDROOM CONDOMINIUM

1,707 Square Feet







Floor Plan

#### THE ALISO — 1R TWO-BEDROOM CONDOMINIUM

1,707 Square Feet







Floor Plan

## THE ONOFRE - 4 THREE-BEDROOM CONDOMINIUM

1,961 Square Feet







Floor Plan