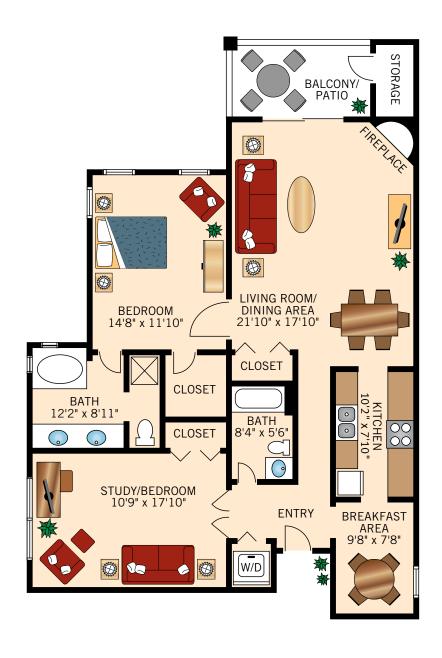

Floor Plan

### THE LAGUNA — A ONE-BEDROOM CONDOMINIUM

940 Square Feet







Floor Plan

### THE DOHENY — B TWO-BEDROOM CONDOMINIUM

1,355 Square Feet







Floor Plan

#### THE CAPISTRANO - C1 TWO-BEDROOM CONDOMINIUM

1,355 Square Feet







Floor Plan

### THE DEL OBISPO — C TWO-BEDROOM CONDOMINIUM

1,355 Square Feet







Floor Plan

### THE MISSION — C2 TWO-BEDROOM CONDOMINIUM

1,408 Square Feet







Floor Plan

#### THE BALBOA -3

#### TWO-BEDROOM CONDOMINIUM

1,650 Square Feet





Floor Plan

#### THE STRANDS - 2

### TWO-BEDROOM CONDOMINIUM

1,692 Square Feet





Floor Plan





Floor Plan

### THE ALISO - 1 TWO-BEDROOM CONDOMINIUM

1,707 Square Feet







Floor Plan

#### THE ALISO — 1R TWO-BEDROOM CONDOMINIUM

1,707 Square Feet







Floor Plan

## THE ONOFRE - 4 THREE-BEDROOM CONDOMINIUM

1,961 Square Feet







Floor Plan