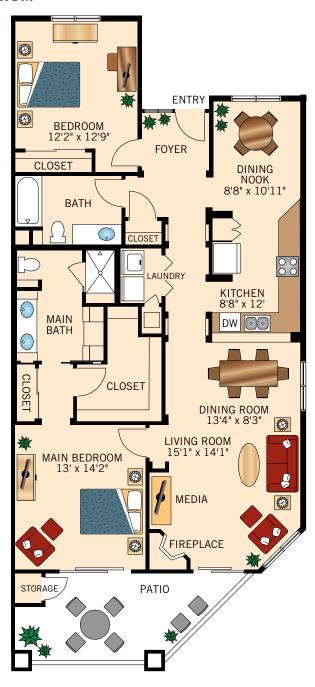

Floor Plan

### THE LAGUNA — A ONE-BEDROOM CONDOMINIUM

940 Square Feet







Floor Plan

### THE DOHENY — B TWO-BEDROOM CONDOMINIUM

1,355 Square Feet







Floor Plan

#### THE CAPISTRANO - C1 TWO-BEDROOM CONDOMINIUM

1,355 Square Feet







Floor Plan

### THE DEL OBISPO — C TWO-BEDROOM CONDOMINIUM

1,355 Square Feet







Floor Plan

### THE MISSION — C2 TWO-BEDROOM CONDOMINIUM

1,408 Square Feet







Floor Plan

#### THE BALBOA -3

#### TWO-BEDROOM CONDOMINIUM

1,650 Square Feet





Floor Plan

#### THE STRANDS - 2

### TWO-BEDROOM CONDOMINIUM

1,692 Square Feet





Floor Plan





Floor Plan

### THE ALISO - 1 TWO-BEDROOM CONDOMINIUM

1,707 Square Feet







Floor Plan

#### THE ALISO — 1R TWO-BEDROOM CONDOMINIUM

1,707 Square Feet







Floor Plan

## THE ONOFRE - 4 THREE-BEDROOM CONDOMINIUM

1,961 Square Feet







Floor Plan