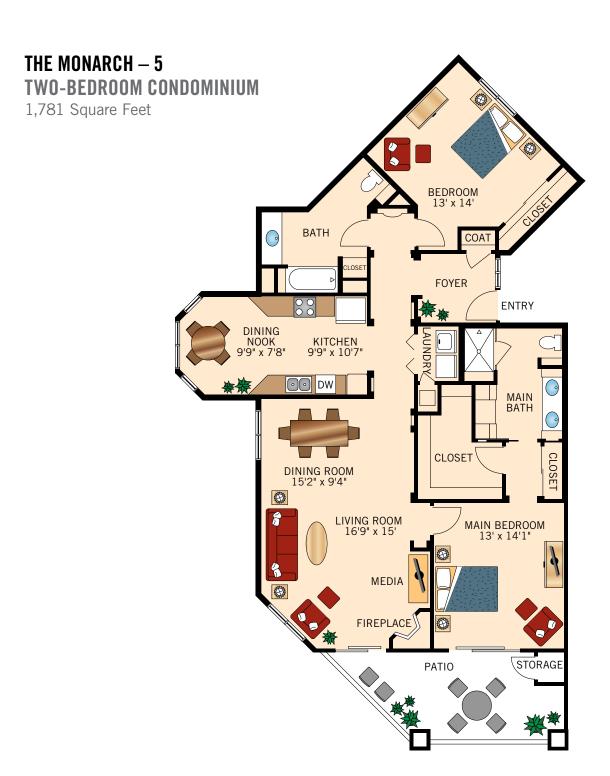

Floor Plan

### THE LAGUNA — A ONE-BEDROOM CONDOMINIUM

940 Square Feet







Floor Plan

### THE DOHENY — B TWO-BEDROOM CONDOMINIUM

1,355 Square Feet







Floor Plan

#### THE CAPISTRANO - C1 TWO-BEDROOM CONDOMINIUM

1,355 Square Feet







Floor Plan

### THE DEL OBISPO — C TWO-BEDROOM CONDOMINIUM

1,355 Square Feet







Floor Plan

### THE MISSION — C2 TWO-BEDROOM CONDOMINIUM

1,408 Square Feet







Floor Plan

#### THE BALBOA -3

#### TWO-BEDROOM CONDOMINIUM

1,650 Square Feet





Floor Plan

#### THE STRANDS - 2

### TWO-BEDROOM CONDOMINIUM

1,692 Square Feet





Floor Plan





Floor Plan

### THE ALISO - 1 TWO-BEDROOM CONDOMINIUM

1,707 Square Feet







Floor Plan

#### THE ALISO — 1R TWO-BEDROOM CONDOMINIUM

1,707 Square Feet







Floor Plan

## THE ONOFRE - 4 THREE-BEDROOM CONDOMINIUM

1,961 Square Feet







Floor Plan