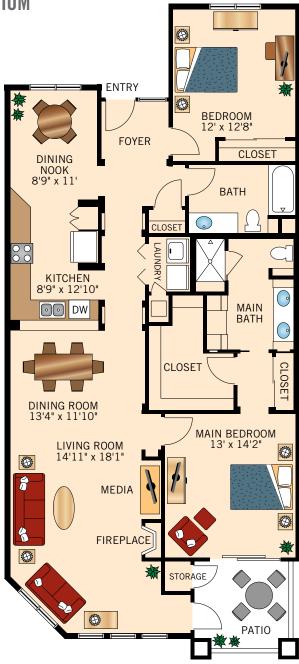

Floor Plan

### THE LAGUNA — A ONE-BEDROOM CONDOMINIUM

940 Square Feet







Floor Plan

### THE DOHENY — B TWO-BEDROOM CONDOMINIUM

1,355 Square Feet







Floor Plan

#### THE CAPISTRANO - C1 TWO-BEDROOM CONDOMINIUM

1,355 Square Feet







Floor Plan

### THE DEL OBISPO — C TWO-BEDROOM CONDOMINIUM

1,355 Square Feet







Floor Plan

### THE MISSION — C2 TWO-BEDROOM CONDOMINIUM

1,408 Square Feet







Floor Plan

#### THE BALBOA -3

#### TWO-BEDROOM CONDOMINIUM

1,650 Square Feet





Floor Plan

#### THE STRANDS - 2

### TWO-BEDROOM CONDOMINIUM

1,692 Square Feet





Floor Plan





Floor Plan

### THE ALISO - 1 TWO-BEDROOM CONDOMINIUM

1,707 Square Feet







Floor Plan

#### THE ALISO — 1R TWO-BEDROOM CONDOMINIUM

1,707 Square Feet







Floor Plan

## THE ONOFRE - 4 THREE-BEDROOM CONDOMINIUM

1,961 Square Feet







Floor Plan