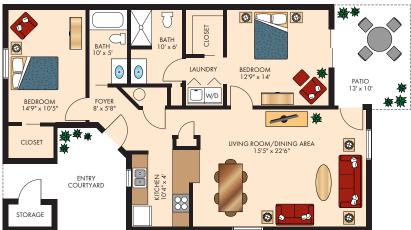

## **VERBENA**

### TWO BEDROOM WITH TWO BATH

1,236 Square Feet

Floor plans are not to scale and are shown for comparative purposes only.

Actual apartment floor plans may have minor variations.