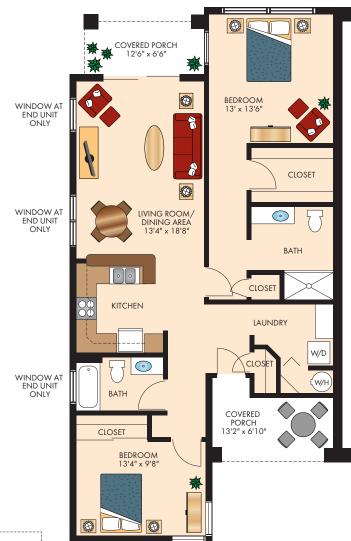

## **VERBENA**

### TWO BEDROOM WITH TWO BATH

1,236 Square Feet

Floor plans are not to scale and are shown for comparative purposes only.

Actual apartment floor plans may have minor variations.