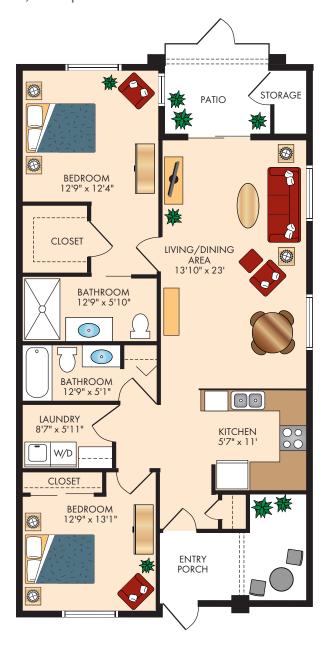

# THE CASITAS

Floor Plans

#### **ZINNIA**

## TWO BEDROOM WITH TWO BATH

1,234 Square Feet



### **WOLFBERRY**

### TWO BEDROOM WITH TWO BATH

1,522 Square Feet



Floor plans are not to scale and are shown for comparative purposes only.

Actual apartment floor plans may have minor variations.



## THE CASITAS

Floor Plans

# THISTLE ONE BEDROOM WITH DEN 934 Square Feet



## **FICUS**

## TWO BEDROOM WITH TWO BATH

1,200 Square Feet



## **VERBENA**

### TWO BEDROOM WITH TWO BATH

1,236 Square Feet



Floor plans are not to scale and are shown for comparative purposes only.

Actual apartment floor plans may have minor variations.