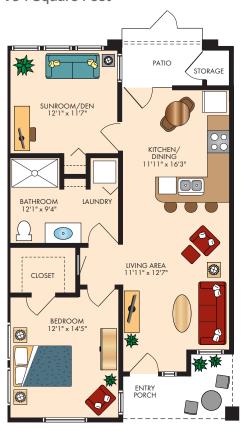

# THE CASITAS

Floor Plans

#### **ZINNIA**

## TWO BEDROOM WITH TWO BATH

1,234 Square Feet



### **WOLFBERRY**

### TWO BEDROOM WITH TWO BATH

1,522 Square Feet



Floor plans are not to scale and are shown for comparative purposes only.

Actual apartment floor plans may have minor variations.



## THE CASITAS

Floor Plans

# THISTLE ONE BEDROOM WITH DEN 934 Square Feet



## **FICUS**

## TWO BEDROOM WITH TWO BATH

1,200 Square Feet



## **VERBENA**

### TWO BEDROOM WITH TWO BATH

1,236 Square Feet



Floor plans are not to scale and are shown for comparative purposes only.

Actual apartment floor plans may have minor variations.