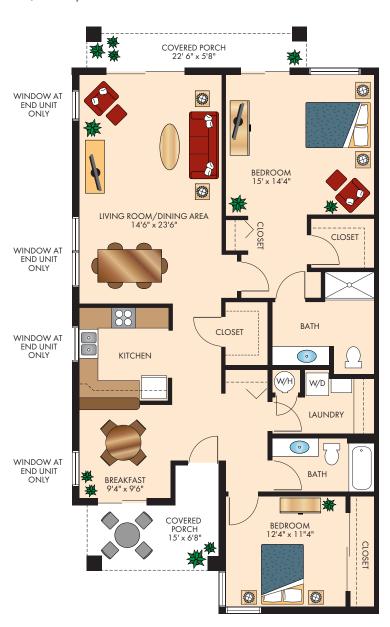

### **WOLFBERRY**

### TWO BEDROOM WITH TWO BATH

1,522 Square Feet

Floor plans are not to scale and are shown for comparative purposes only.

Actual apartment floor plans may have minor variations.