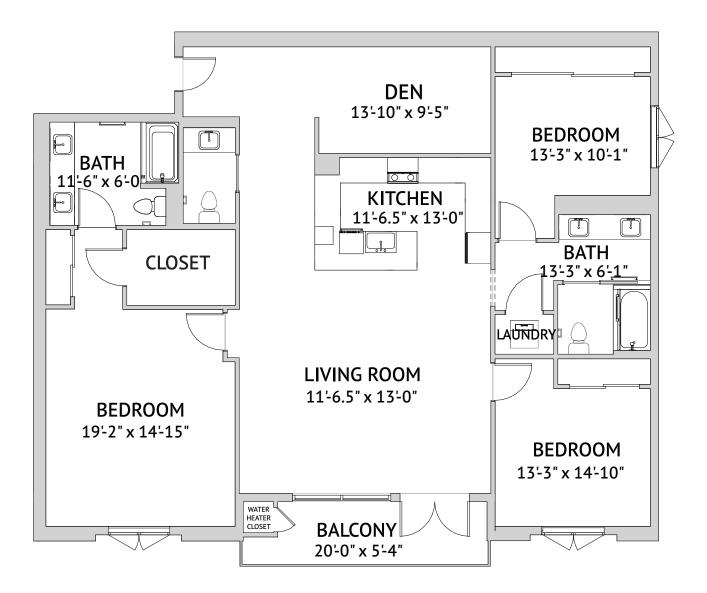

## TRUMPET FLORA – THREE BEDROOM 1,787 Square Feet

Floor plans are not to scale and are shown for comparative purposes only. Actual apartment floor plans may have minor variations.

M A WATERMARK RETIREMENT COMMUNITY<sup>SM</sup>

398 West Valley Boulevard | San Gabriel, CA 91776 626-782-5992 (提供中文服務) | provincelifestyle.com

ė. 🔒 🆀