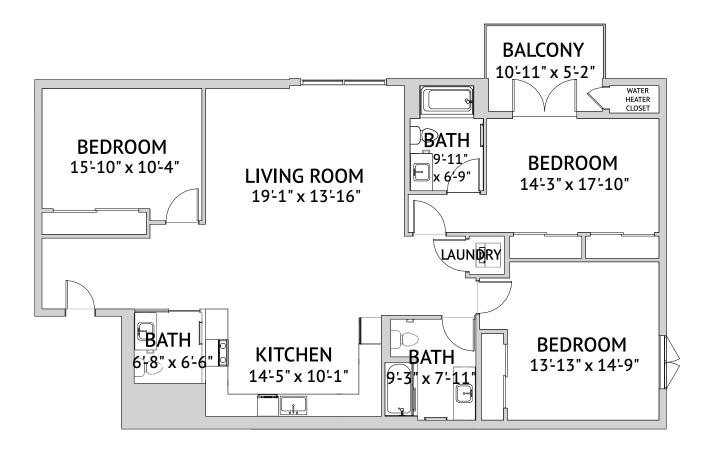

## HIBISCUS – LARGE THREE BEDROOM 1,924 Square Feet

Floor plans are not to scale and are shown for comparative purposes only. Actual apartment floor plans may have minor variations.

𝒮 A WATERMARK RETIREMENT COMMUNITY™

398 West Valley Boulevard | San Gabriel, CA 91776 626-782-5992 (提供中文服務) | provincelifestyle.com

以人為本 Active Adult Floor Plan