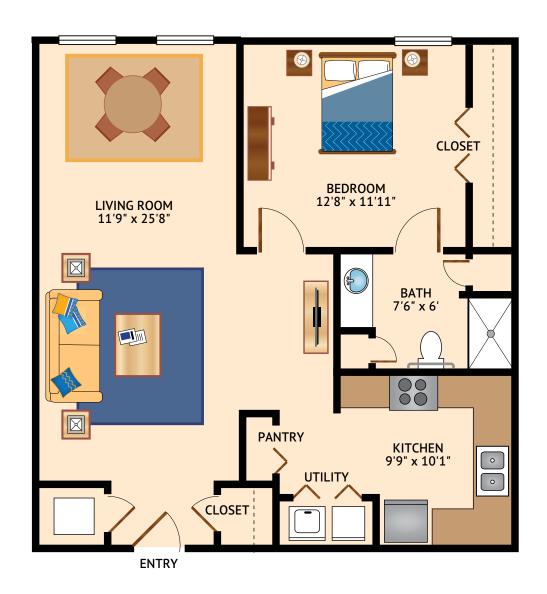

## **DELUXE BLUEBONNET - ONE BEDROOM**

800 Square Feet

Floor plans are not to scale and are shown for comparative purposes only. Actual apartment floor plans may have minor variations.

5301 Bryant Irvin Road • Fort Worth, TX 76132 • 817-294-2280 • broadwaycityview.watermarkcommunities.com