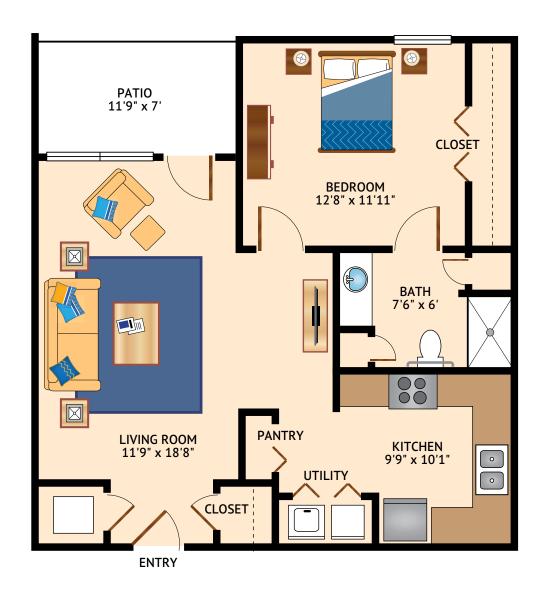

## THE BLUEBONNET - ONE BEDROOM

716 Square Feet

Floor plans are not to scale and are shown for comparative purposes only. Actual apartment floor plans may have minor variations.

5301 Bryant Irvin Road • Fort Worth, TX 76132 • 817-294-2280 • broadwaycityview.watermarkcommunities.com