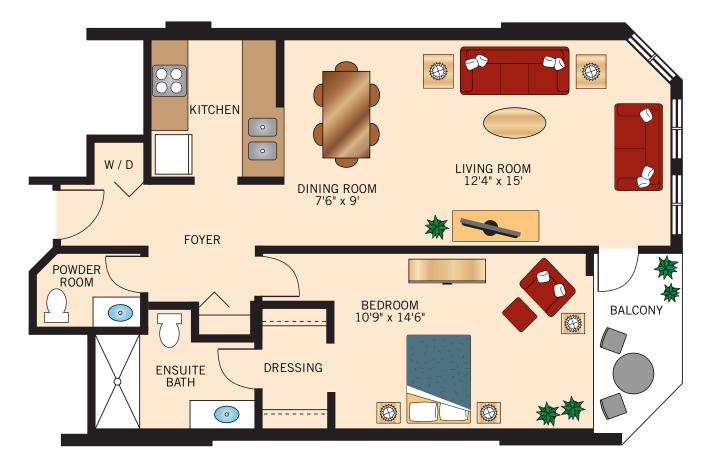

#### TYPE C ONE BEDROOM 730 Square Feet

Floor plans are not to scale and are shown for comparative purposes only. Actual apartment fl oor plans may have minor variations.