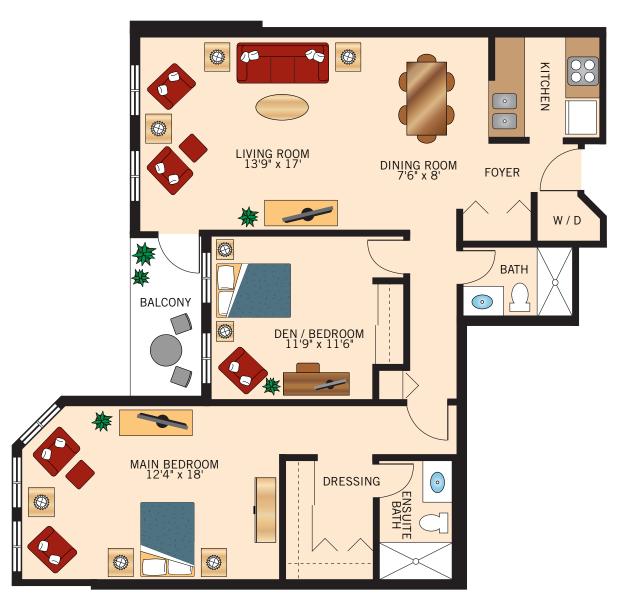

### TYPE A ONE BEDROOM PLUS DEN 1,015 Square Feet

Floor plans are not to scale and are shown for comparative purposes only. Actual apartment fl oor plans may have minor variations.