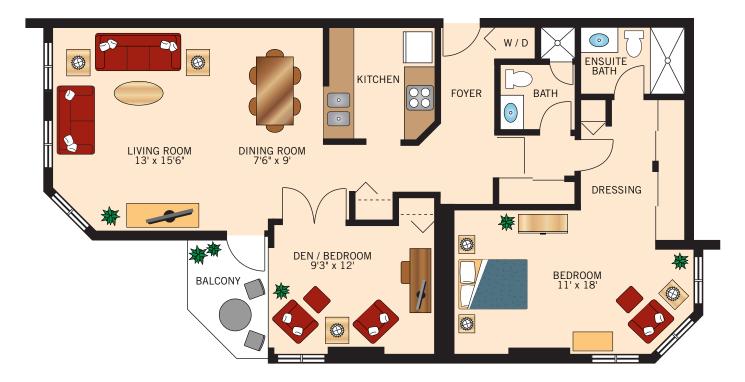

### TYPE A ONE BEDROOM PLUS DEN 1,015 Square Feet

Floor plans are not to scale and are shown for comparative purposes only. Actual apartment fl oor plans may have minor variations.