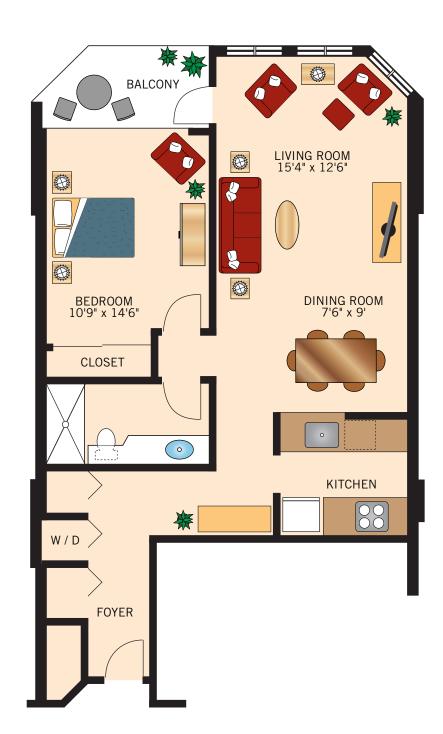

### TYPE F ONE BEDROOM PLUS DEN 960 Square Feet

Floor plans are not to scale and are shown for comparative purposes only. Actual apartment fl oor plans may have minor variations.