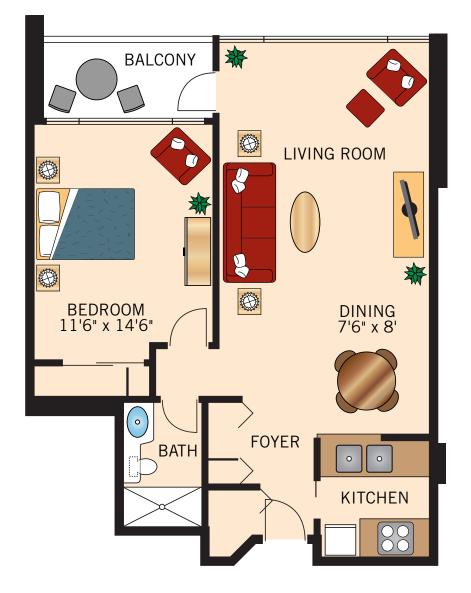

# TYPE D ONE BEDROOM 680 Square Feet

Floor plans are not to scale and are shown for comparative purposes only. Actual apartment fl oor plans may have minor variations.

919 109th Avenue NE | Bellevue, WA 98004 | 425-646-9808 | www.watermarkcommunities.com