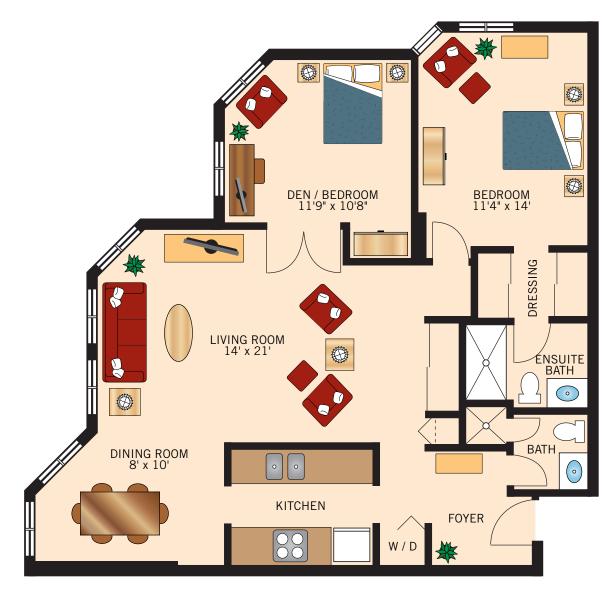

### TYPE B ONE BEDROOM PLUS DEN 915 Square Feet

Floor plans are not to scale and are shown for comparative purposes only. Actual apartment fl oor plans may have minor variations.