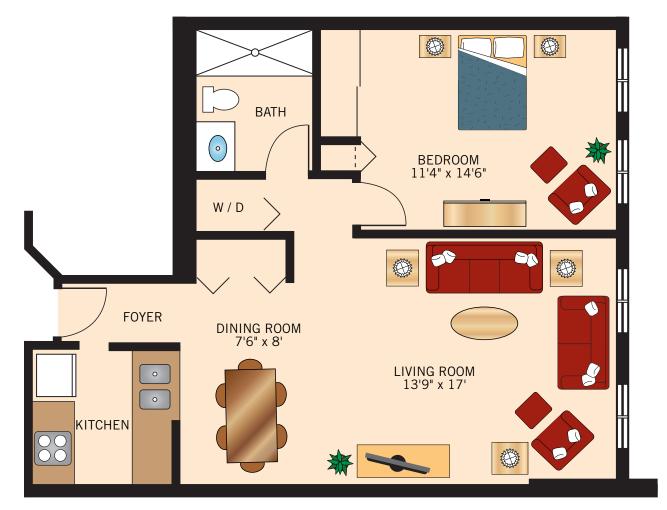

# TYPE D ONE BEDROOM 680 Square Feet

Floor plans are not to scale and are shown for comparative purposes only. Actual apartment fl oor plans may have minor variations.

919 109th Avenue NE | Bellevue, WA 98004 | 425-646-9808 | www.watermarkcommunities.com