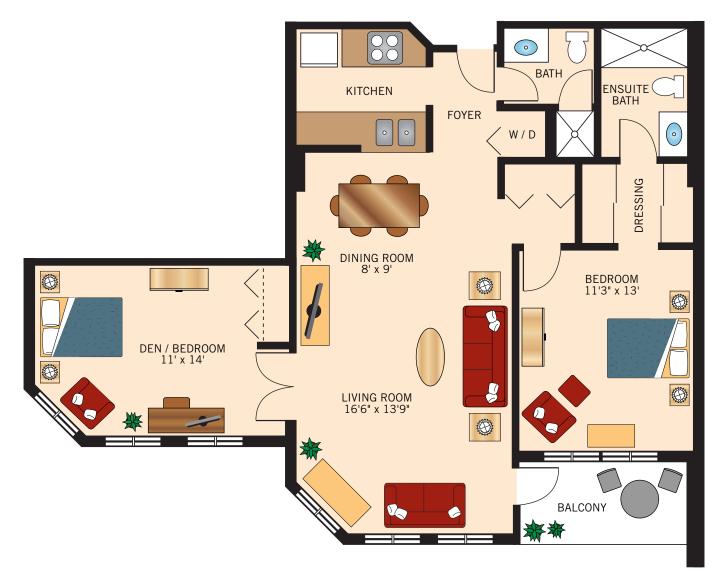

### TYPE B ONE BEDROOM PLUS DEN 915 Square Feet

Floor plans are not to scale and are shown for comparative purposes only. Actual apartment fl oor plans may have minor variations.