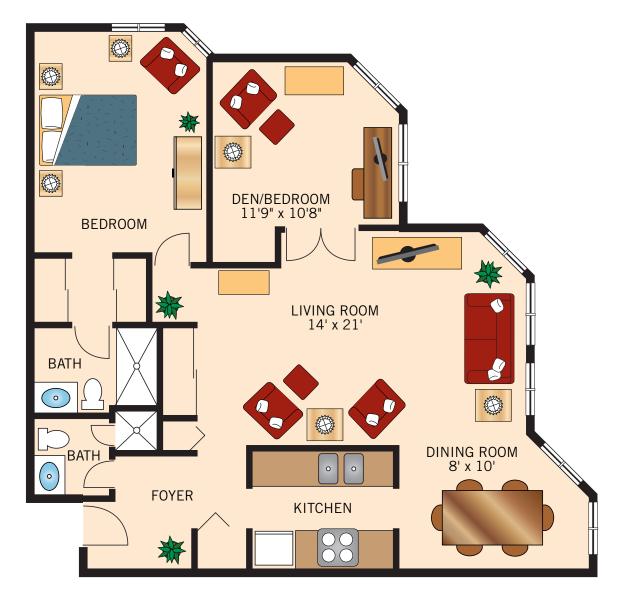

### TYPE A ONE BEDROOM PLUS DEN 1,015 Square Feet

Floor plans are not to scale and are shown for comparative purposes only. Actual apartment fl oor plans may have minor variations.