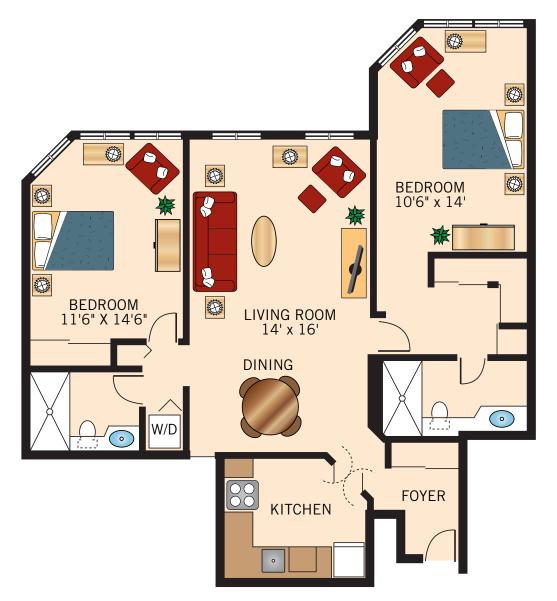

# TYPE E TWO BEDROOM SUITE 960 Square Feet

Floor plans are not to scale and are shown for comparative purposes only. Actual apartment fl oor plans may have minor variations.