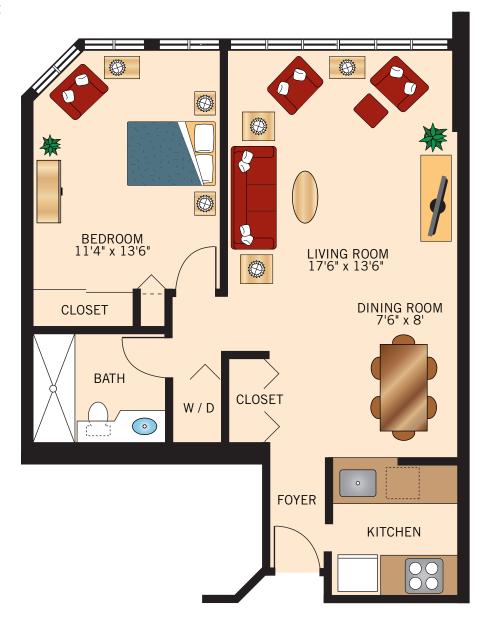

#### TYPE C ONE BEDROOM 730 Square Feet

Floor plans are not to scale and are shown for comparative purposes only. Actual apartment fl oor plans may have minor variations.