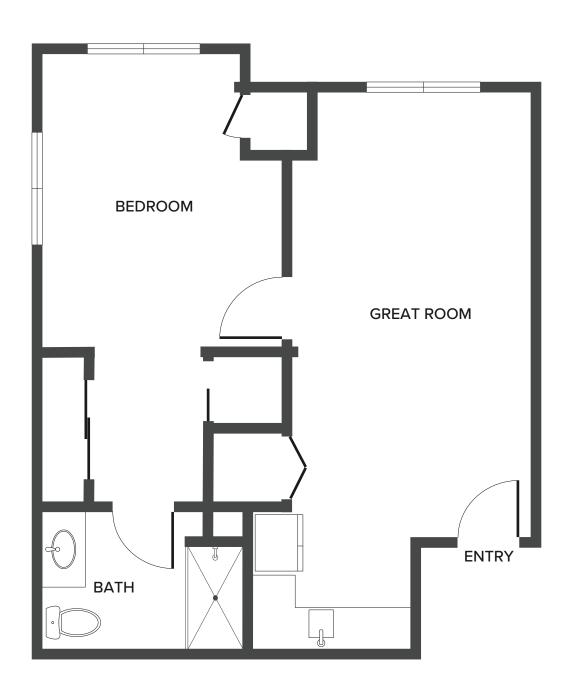

Assisted Living at The Inn

### Gabriel: One Bedroom

650 Square Feet

4000 Mission Avenue | Oceanside, CA 92057 | 760-826-2900 | Hacienda Mission.com

Floor plans are not to scale and are shown for comparative purposes only. Actual apartment floor plans may have minor variations.