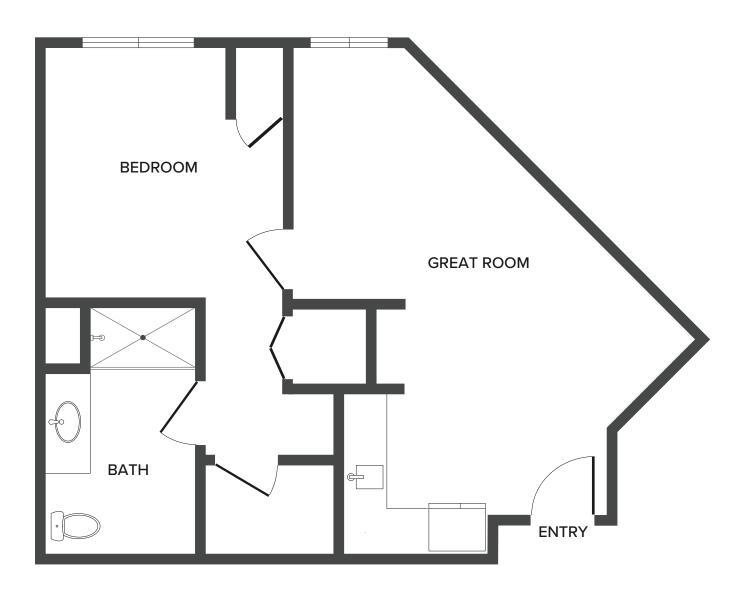

## Assisted Living at The Inn

#### Inés: One Bedroom

750 Square Feet

4000 Mission Avenue | Oceanside, CA 92057 | 760-826-2900 | Hacienda Mission.com

Floor plans are not to scale and are shown for comparative purposes only. Actual apartment floor plans may have minor variations.