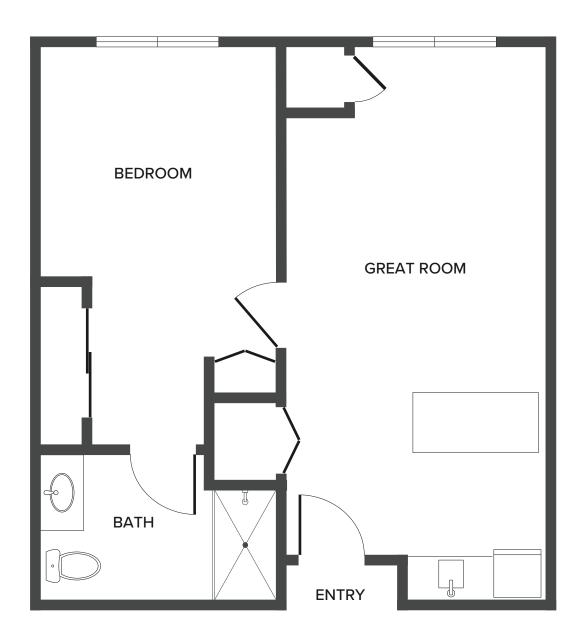

### **Gabriel: One Bedroom**

650 Square Feet

4000 Mission Avenue | Oceanside, CA 92057 | 760-826-2900 | Hacienda Mission.com

Floor plans are not to scale and are shown for comparative purposes only. Actual apartment floor plans may have minor variations.