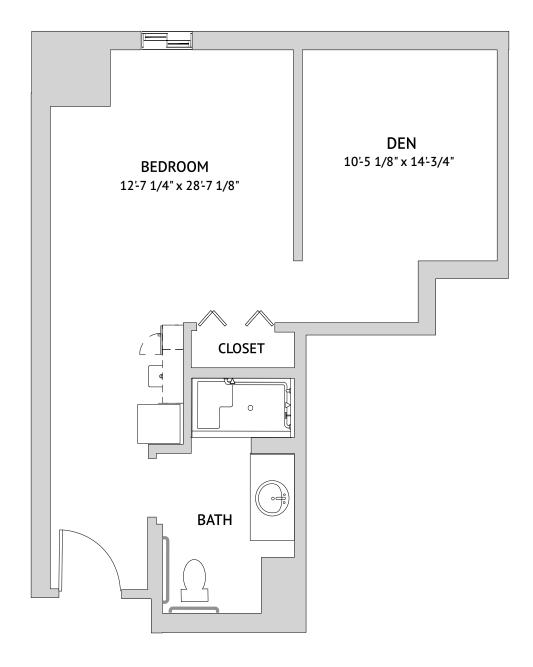

## Seagull: Studio Den

544 Square Feet

## Assisted Living

1170 San Marco Road, Marco Island, FL 34145 | 239-970-4150 | watermarkmarcoisland.com

Floor plans are not to scale and are shown for comparative purposes only. Actual apartment floor plans may have minor variations.