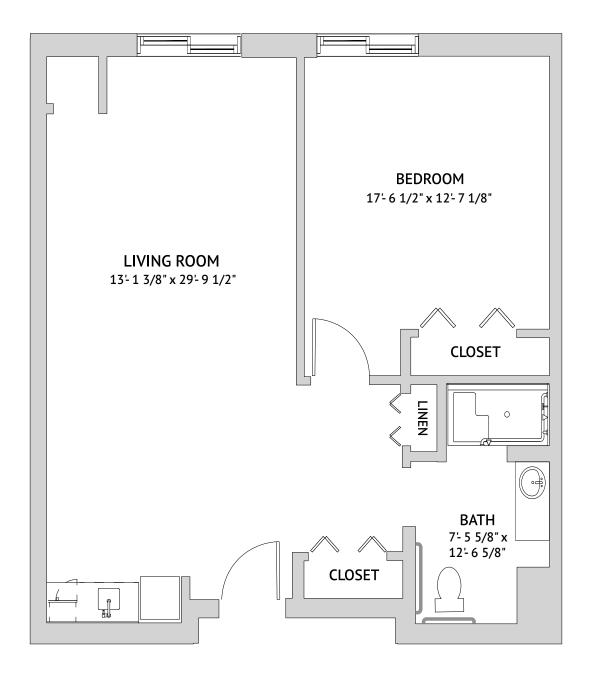

Marco: Large Studio

799 Square Feet

## Assisted Living

1170 San Marco Road, Marco Island, FL 34145 | 239-970-4150 | watermarkmarcoisland.com

Floor plans are not to scale and are shown for comparative purposes only. Actual apartment floor plans may have minor variations.