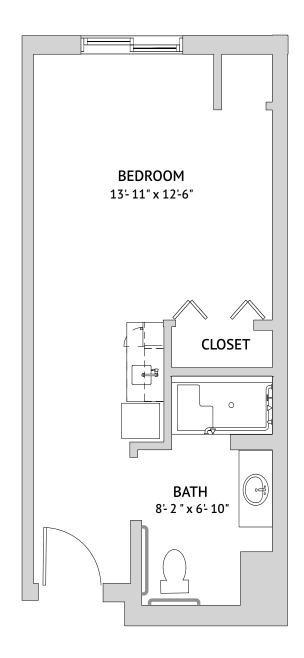

**Lido: Studio** 400 Square Feet

## Assisted Living

1170 San Marco Road, Marco Island, FL 34145 | 239-970-4150 | watermarkmarcoisland.com

Floor plans are not to scale and are shown for comparative purposes only. Actual apartment floor plans may have minor variations.