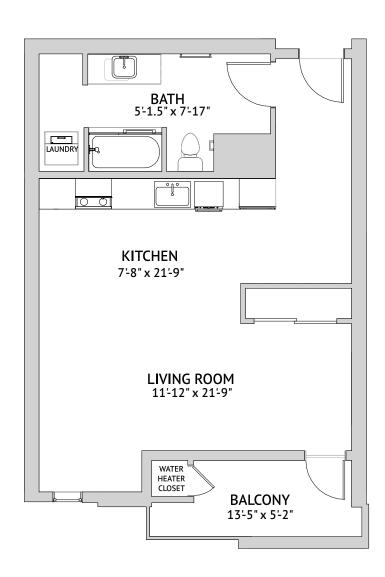

### 以人為本 Active Adult Floor Plan

# LILY II – STUDIO DELUXE 670 Square Feet

Floor plans are not to scale and are shown for comparative purposes only.

Actual apartment floor plans may have minor variations.

**ℳ A WATERMARK RETIREMENT COMMUNITY**SM