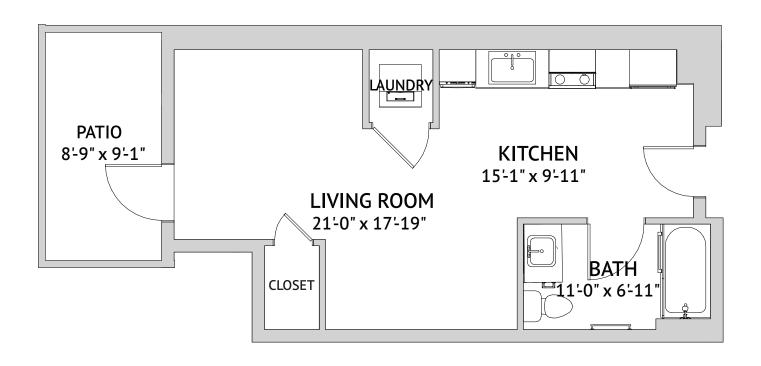

## 以人為本 Active Adult Floor Plan

CAMELLIA – STUDIO 484 Square Feet

Floor plans are not to scale and are shown for comparative purposes only.

Actual apartment floor plans may have minor variations.

(II) A WATERMARK RETIREMENT COMMUNITYSM