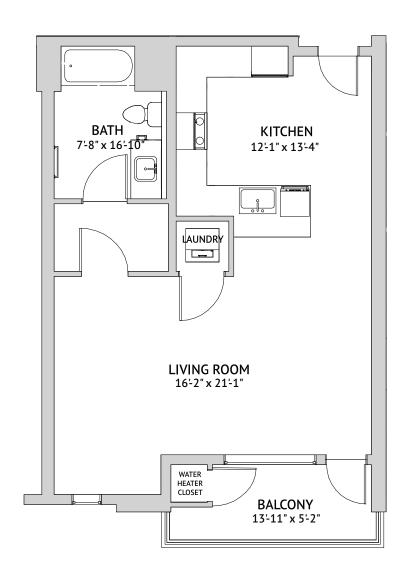

### 以人為本 Active Adult Floor Plan

#### LILY I – STUDIO DELUXE 670 Square Feet

Floor plans are not to scale and are shown for comparative purposes only.

Actual apartment floor plans may have minor variations.

W A WATERMARK RETIREMENT COMMUNITYSM