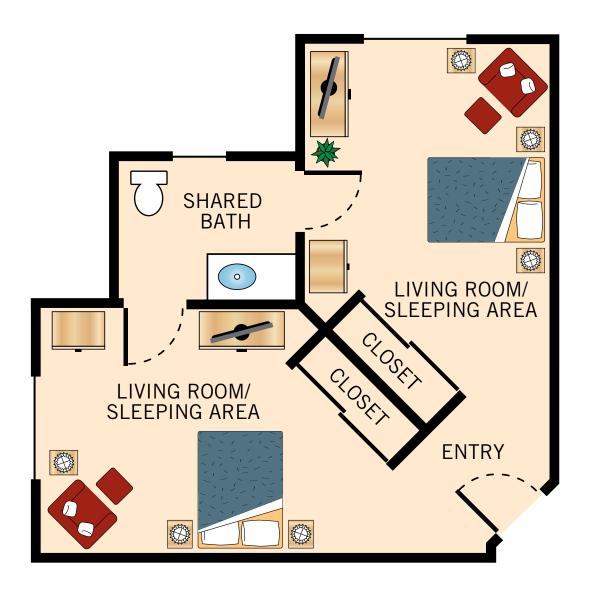

## MEMORY CARE AT THE GARDENS Floor Plan

## **SEMIPRIVATE APARTMENT**

Floor plans are not to scale and are shown for comparative purposes only. Actual condominium plans and balcony/patio sizes may vary. The accuracy of square footage is deemed reliable but not guaranteed and should be independently verified through personal inspection.