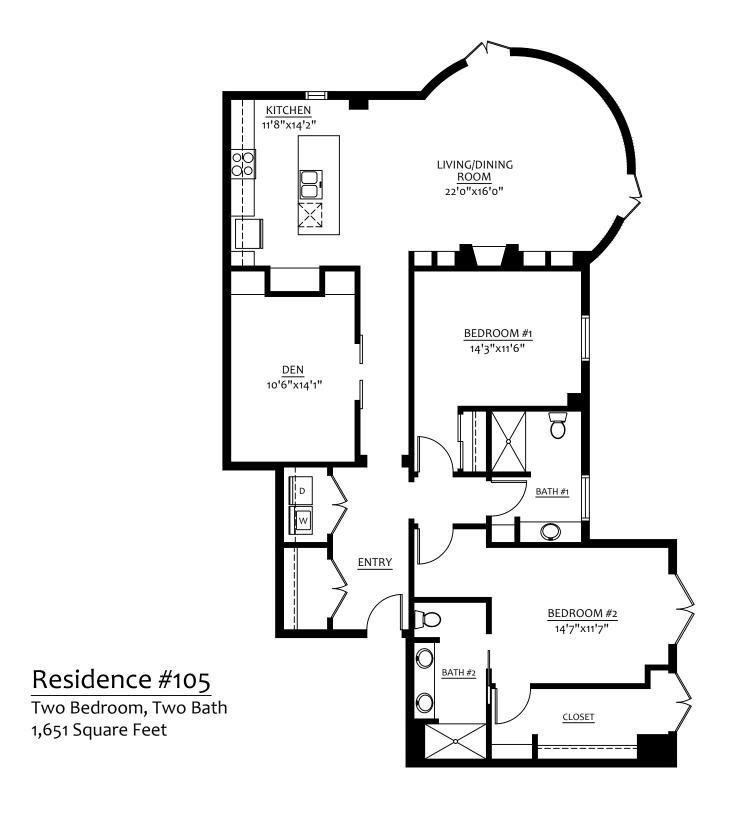

LIVING/DINING ROOM 14'9"x14'6" Residence #218 Two Bedroom, Two Bath 1,179 Square Feet **KITCHEN** 9'0"x12'0" **ENTRY** DEN 9'0"x8'2" L'DRY BATH #2 BA<u>TH</u>#1 BEDROOM #2 BEDROOM #1 12'3"x13'7" 14'6"x13'7"