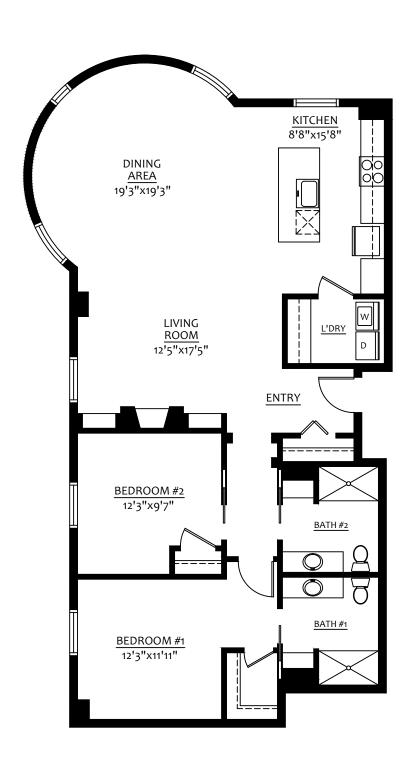

Two Bedroom, Two Bath 1,507 Square Feet

Two Bedroom, Two Bath 1,470 Square Feet

Two Bedroom, Two Bath 1,380 Square Feet

Two Bedroom, Two Bath 1,352 Square Feet

2720 E. River Road, Tucson, AZ 85718 | Tel: 520-485-1060 | haciendariver.watermarkcommunities.com