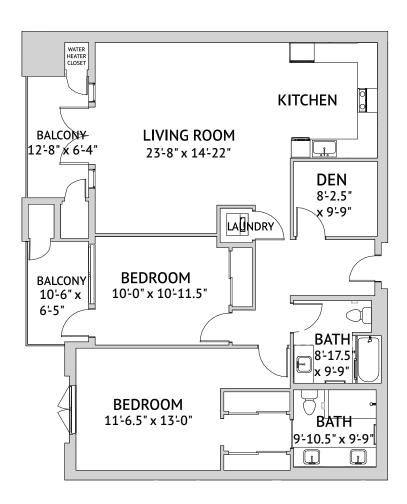

## MAGNOLIA I – LARGE TWO BEDROOM 1,380-1,453 Square Feet

Floor plans are not to scale and are shown for comparative purposes only.

Actual apartment floor plans may have minor variations.

**W** A WATERMARK RETIREMENT COMMUNITY<sup>SM</sup>