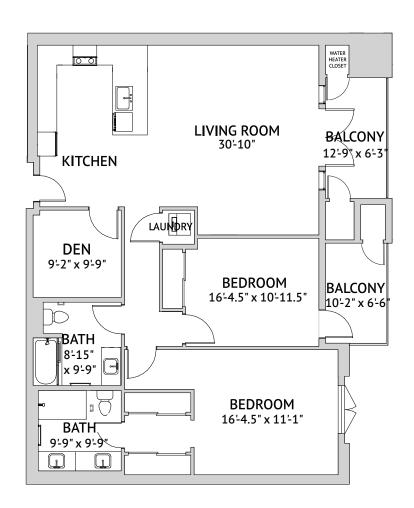

# MAGNOLIA II – LARGE TWO BEDROOM 1,380-1,453 Square Feet

Floor plans are not to scale and are shown for comparative purposes only.

Actual apartment floor plans may have minor variations.

**ℳ A WATERMARK RETIREMENT COMMUNITY**<sup>SM</sup>