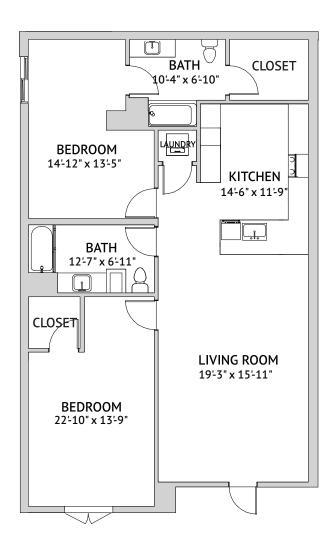

# MAGNOLIA III – LARGE TWO BEDROOM 1,380-1,453 Square Feet

Floor plans are not to scale and are shown for comparative purposes only.

Actual apartment floor plans may have minor variations.

**W** A WATERMARK RETIREMENT COMMUNITY<sup>SM</sup>