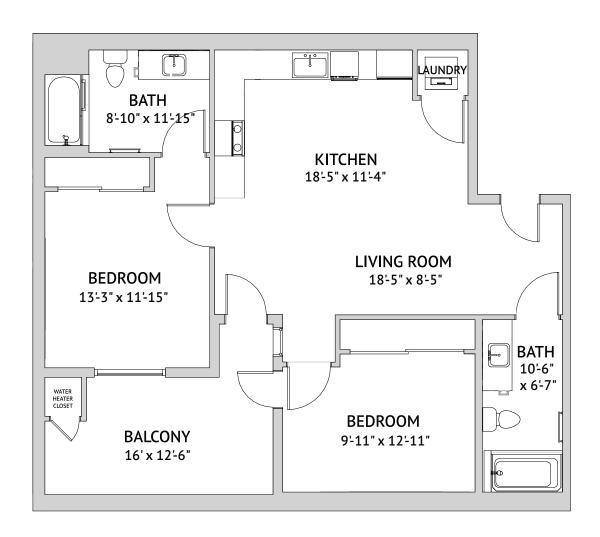

#### NARCISSUS – TWO BEDROOM 988 Square Feet

Floor plans are not to scale and are shown for comparative purposes only.

Actual apartment floor plans may have minor variations.

**WATERMARK RETIREMENT COMMUNITY** SM