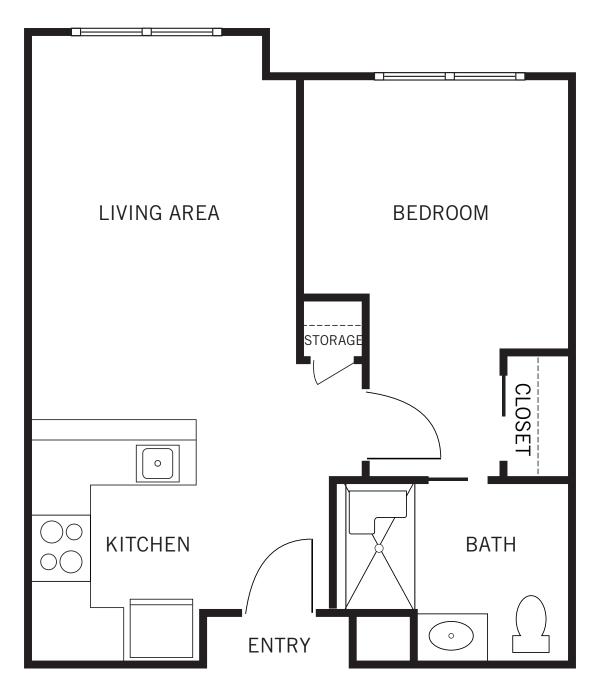

## **ONE BEDROOM**

470 Square Feet

Floor plans are not to scale and are shown for comparative purposes only. Actual apartment floor plans may have minor variations.