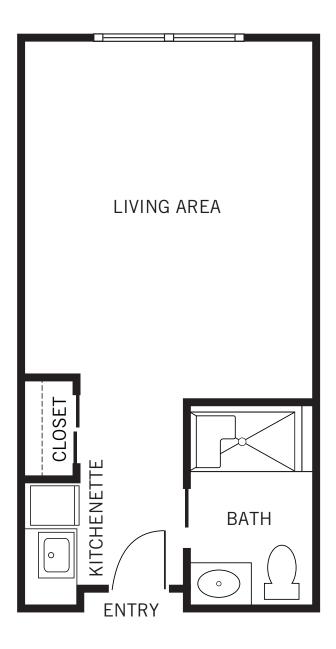

**STUDIO** 315 Square Feet

Floor plans are not to scale and are shown for comparative purposes only. Actual apartment floor plans may have minor variations.