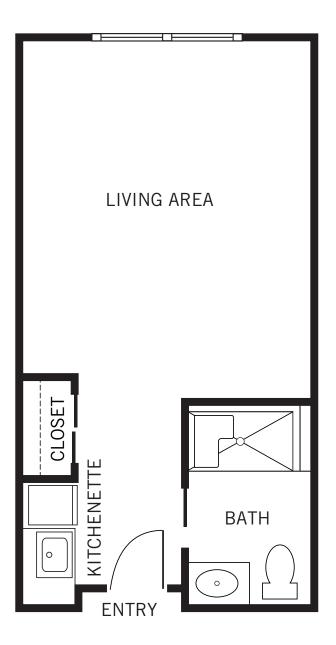

## ASSISTED LIVING AT THE INN Floor Plan

**STUDIO DELUXE** 

350 Square Feet

Floor plans are not to scale and are shown for comparative purposes only. Actual apartment floor plans may have minor variations.