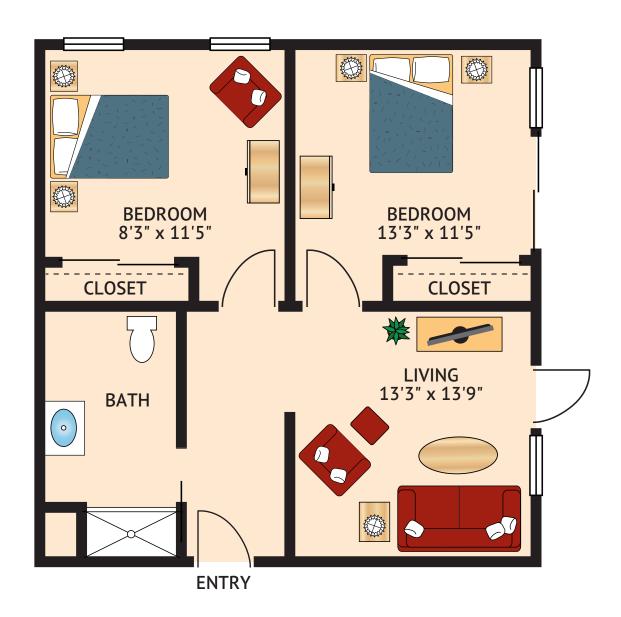

## A-1 - TWO BEDROOM ONE BATH

755 Square Feet

Floor plans are not to scale and are shown for comparative purposes only.

Actual apartment floor plans may have minor variations.