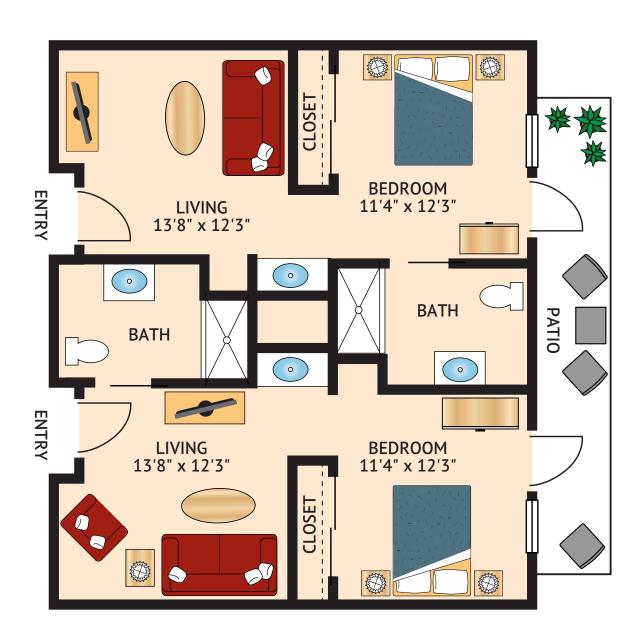

## A-1 - TWO BEDROOM ONE BATH

755 Square Feet

Floor plans are not to scale and are shown for comparative purposes only.

Actual apartment floor plans may have minor variations.