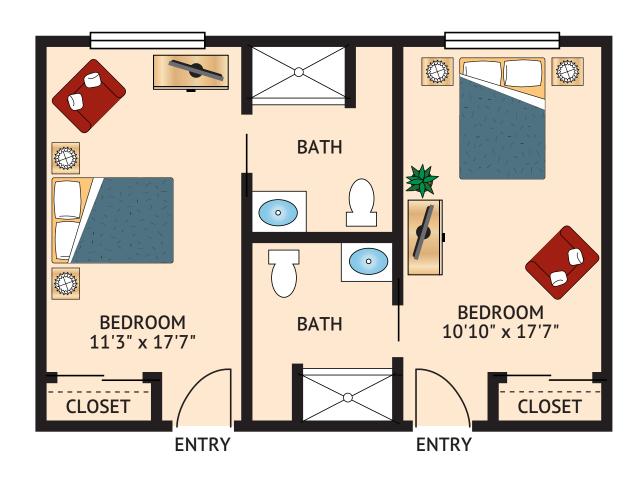

### B-1 AND B-2 - ONE BEDROOM ONE BATH

430 Square Feet

Floor plans are not to scale and are shown for comparative purposes only.

Actual apartment floor plans may have minor variations.

Floor Plan