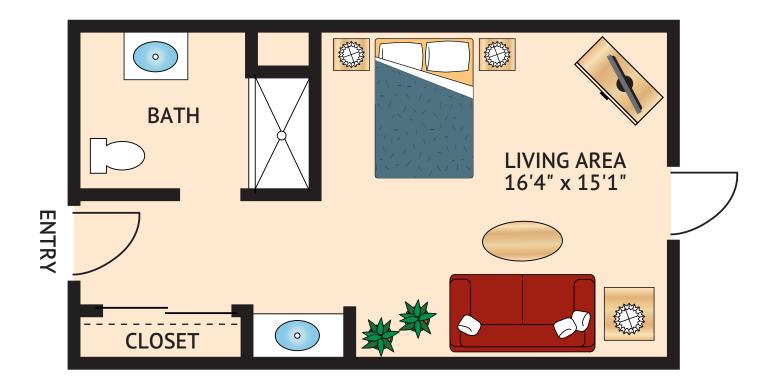

Floor Plan

D-1 AND D-2 - STUDIO

420 Square Feet

Floor plans are not to scale and are shown for comparative purposes only.

Actual apartment floor plans may have minor variations.

Floor Plan

**C-1 – STUDIO** 420 Square Feet

Floor plans are not to scale and are shown for comparative purposes only. Actual apartment floor plans may have minor variations.

Floor Plan