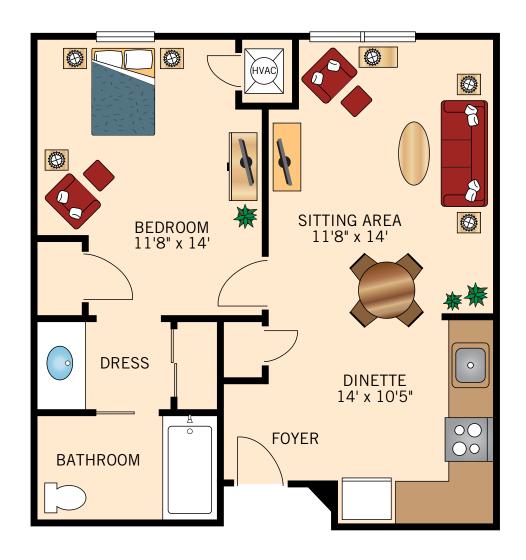

Floor Plans

#### JUNIPER STUDIO SUITE

491 Square Feet





Floor Plans

#### **REDWOOD**

#### **ONE BEDROOM SUITE**

562 Square Feet



# PINEBROOK WA WATERMARK RETIREMENT COMMUNITY

### INDEPENDENT LIVING

Floor Plans

#### **SPRUCE**

### **ONE BEDROOM SUITE (without balcony)**

612 Square Feet



# PINEBROOK WA WATERMARK RETIREMENT COMMUNITY

### INDEPENDENT LIVING

Floor Plans

#### **SPRUCE**

### **ONE BEDROOM SUITE (with balcony)**





Floor Plans

# WHITE PINE ONE BEDROOM SUITE

661 Square Feet





Floor Plans

#### **TORREY**

#### **ONE BEDROOM SUITE**

664 Square Feet





Floor Plans

# SUGAR PINE ONE BEDROOM SUITE

784 Square Feet





Floor Plans

# MONTEREY TWO BEDROOM SUITE





Floor Plans

#### **SEQUOIA**

#### TWO BEDROOM SUITE

1,087 Square Feet