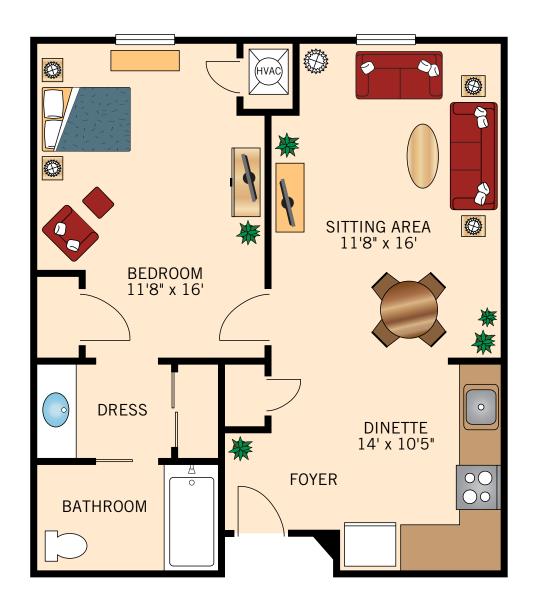

Floor Plans

#### JUNIPER STUDIO SUITE

491 Square Feet





Floor Plans

#### **REDWOOD**

#### **ONE BEDROOM SUITE**

562 Square Feet



# PINEBROOK WA WATERMARK RETIREMENT COMMUNITY

### INDEPENDENT LIVING

Floor Plans

#### **SPRUCE**

### **ONE BEDROOM SUITE (without balcony)**

612 Square Feet



# PINEBROOK WA WATERMARK RETIREMENT COMMUNITY

### INDEPENDENT LIVING

Floor Plans

#### **SPRUCE**

### **ONE BEDROOM SUITE (with balcony)**





Floor Plans

# WHITE PINE ONE BEDROOM SUITE

661 Square Feet





Floor Plans

#### **TORREY**

#### **ONE BEDROOM SUITE**

664 Square Feet





Floor Plans

# SUGAR PINE ONE BEDROOM SUITE

784 Square Feet





Floor Plans

# MONTEREY TWO BEDROOM SUITE





Floor Plans

#### **SEQUOIA**

#### TWO BEDROOM SUITE

1,087 Square Feet