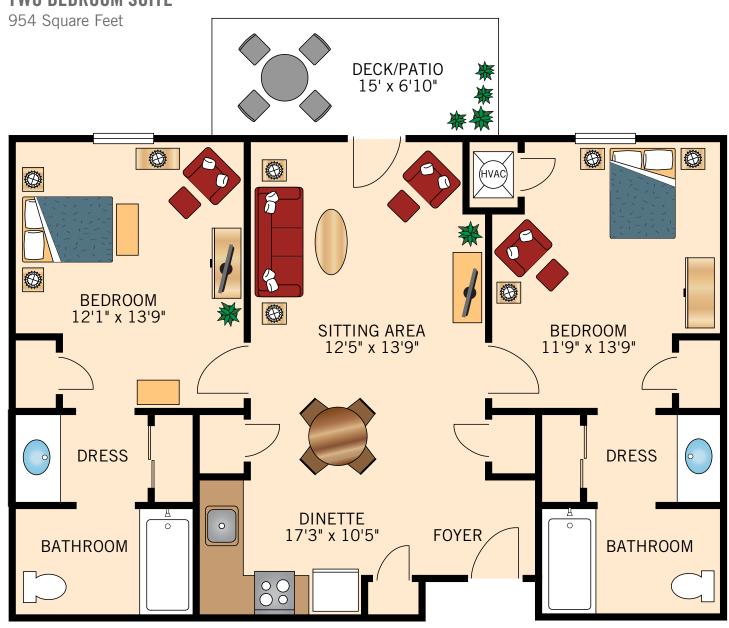

Floor Plans

#### JUNIPER STUDIO SUITE

491 Square Feet





Floor Plans

#### **REDWOOD**

#### **ONE BEDROOM SUITE**

562 Square Feet



# PINEBROOK WA WATERMARK RETIREMENT COMMUNITY

### INDEPENDENT LIVING

Floor Plans

#### **SPRUCE**

### **ONE BEDROOM SUITE (without balcony)**

612 Square Feet



# PINEBROOK WA WATERMARK RETIREMENT COMMUNITY

### INDEPENDENT LIVING

Floor Plans

#### **SPRUCE**

### **ONE BEDROOM SUITE (with balcony)**





Floor Plans

# WHITE PINE ONE BEDROOM SUITE

661 Square Feet





Floor Plans

#### **TORREY**

#### **ONE BEDROOM SUITE**

664 Square Feet





Floor Plans

# SUGAR PINE ONE BEDROOM SUITE

784 Square Feet





Floor Plans

# MONTEREY TWO BEDROOM SUITE





Floor Plans

#### **SEQUOIA**

#### TWO BEDROOM SUITE

1,087 Square Feet