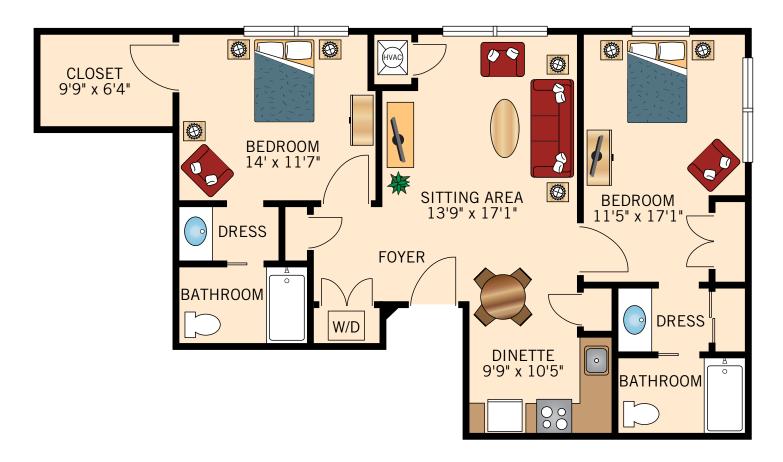

Floor Plans

#### JUNIPER STUDIO SUITE

491 Square Feet





Floor Plans

#### **REDWOOD**

#### **ONE BEDROOM SUITE**

562 Square Feet



# PINEBROOK WA WATERMARK RETIREMENT COMMUNITY

### INDEPENDENT LIVING

Floor Plans

#### **SPRUCE**

### **ONE BEDROOM SUITE (without balcony)**

612 Square Feet



# PINEBROOK WA WATERMARK RETIREMENT COMMUNITY

### INDEPENDENT LIVING

Floor Plans

#### **SPRUCE**

### **ONE BEDROOM SUITE (with balcony)**





Floor Plans

# WHITE PINE ONE BEDROOM SUITE

661 Square Feet





Floor Plans

#### **TORREY**

#### **ONE BEDROOM SUITE**

664 Square Feet





Floor Plans

# SUGAR PINE ONE BEDROOM SUITE

784 Square Feet





Floor Plans

# MONTEREY TWO BEDROOM SUITE





Floor Plans

#### **SEQUOIA**

#### TWO BEDROOM SUITE

1,087 Square Feet