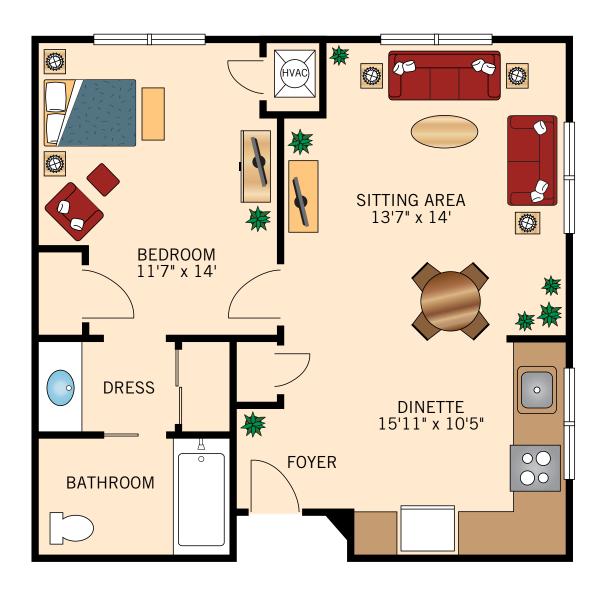

Floor Plans

#### JUNIPER STUDIO SUITE

491 Square Feet





Floor Plans

#### **REDWOOD**

#### **ONE BEDROOM SUITE**

562 Square Feet



# PINEBROOK WA WATERMARK RETIREMENT COMMUNITY

### INDEPENDENT LIVING

Floor Plans

#### **SPRUCE**

### **ONE BEDROOM SUITE (without balcony)**

612 Square Feet



# PINEBROOK WA WATERMARK RETIREMENT COMMUNITY

### INDEPENDENT LIVING

Floor Plans

#### **SPRUCE**

### **ONE BEDROOM SUITE (with balcony)**





Floor Plans

# WHITE PINE ONE BEDROOM SUITE

661 Square Feet





Floor Plans

#### **TORREY**

#### **ONE BEDROOM SUITE**

664 Square Feet





Floor Plans

# SUGAR PINE ONE BEDROOM SUITE

784 Square Feet





Floor Plans

# MONTEREY TWO BEDROOM SUITE





Floor Plans

#### **SEQUOIA**

#### TWO BEDROOM SUITE

1,087 Square Feet