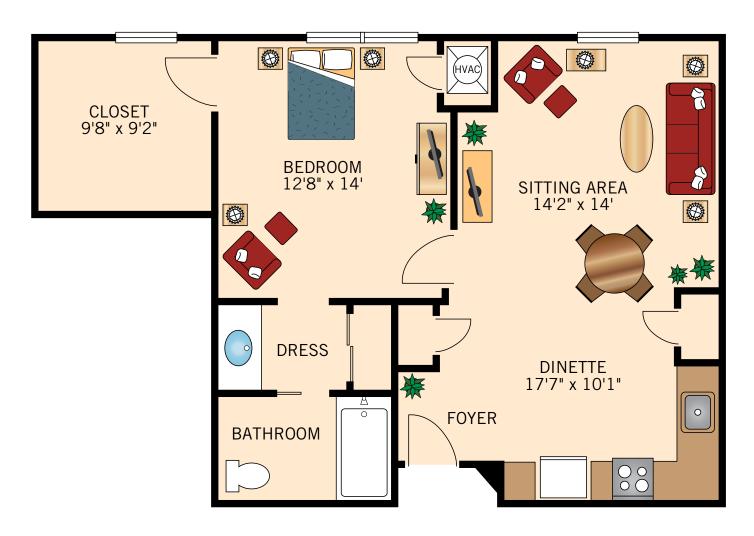

Floor Plans

#### JUNIPER STUDIO SUITE

491 Square Feet





Floor Plans

#### **REDWOOD**

#### **ONE BEDROOM SUITE**

562 Square Feet



# PINEBROOK WA WATERMARK RETIREMENT COMMUNITY

### INDEPENDENT LIVING

Floor Plans

#### **SPRUCE**

### **ONE BEDROOM SUITE (without balcony)**

612 Square Feet



# PINEBROOK WA WATERMARK RETIREMENT COMMUNITY

### INDEPENDENT LIVING

Floor Plans

#### **SPRUCE**

### **ONE BEDROOM SUITE (with balcony)**





Floor Plans

# WHITE PINE ONE BEDROOM SUITE

661 Square Feet





Floor Plans

#### **TORREY**

#### **ONE BEDROOM SUITE**

664 Square Feet





Floor Plans

# SUGAR PINE ONE BEDROOM SUITE

784 Square Feet





Floor Plans

# MONTEREY TWO BEDROOM SUITE





Floor Plans

#### **SEQUOIA**

#### TWO BEDROOM SUITE

1,087 Square Feet