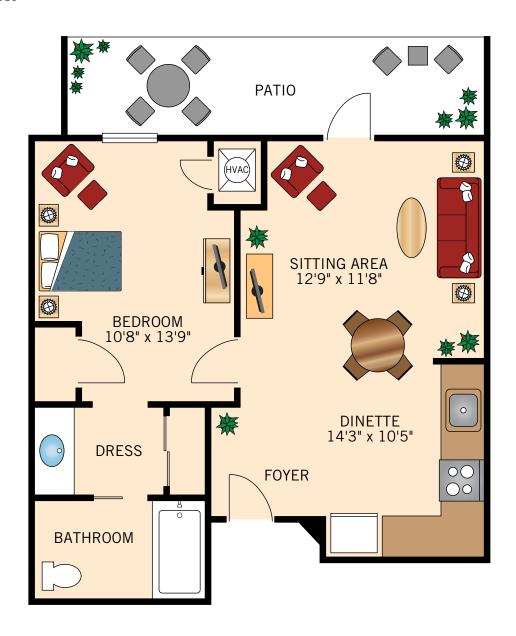

Floor Plans

#### JUNIPER STUDIO SUITE

491 Square Feet





Floor Plans

#### **REDWOOD**

#### **ONE BEDROOM SUITE**

562 Square Feet



# PINEBROOK WA WATERMARK RETIREMENT COMMUNITY

### INDEPENDENT LIVING

Floor Plans

#### **SPRUCE**

### **ONE BEDROOM SUITE (without balcony)**

612 Square Feet



# PINEBROOK WA WATERMARK RETIREMENT COMMUNITY

### INDEPENDENT LIVING

Floor Plans

#### **SPRUCE**

### **ONE BEDROOM SUITE (with balcony)**





Floor Plans

# WHITE PINE ONE BEDROOM SUITE

661 Square Feet





Floor Plans

#### **TORREY**

#### **ONE BEDROOM SUITE**

664 Square Feet





Floor Plans

# SUGAR PINE ONE BEDROOM SUITE

784 Square Feet





Floor Plans

# MONTEREY TWO BEDROOM SUITE





Floor Plans

#### **SEQUOIA**

#### TWO BEDROOM SUITE

1,087 Square Feet