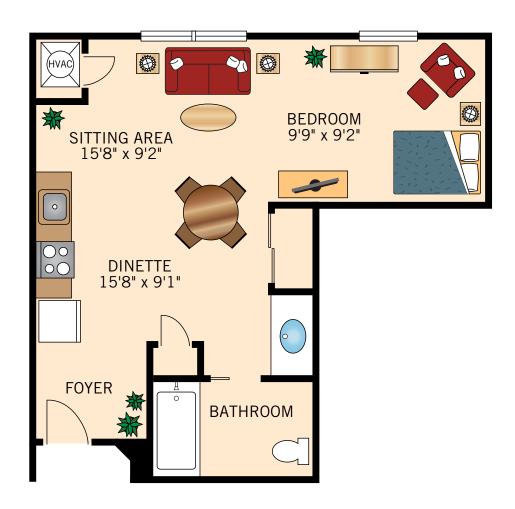

#### JUNIPER STUDIO SUITE

491 Square Feet

Floor Plans

#### **REDWOOD**

#### **ONE BEDROOM SUITE**

562 Square Feet