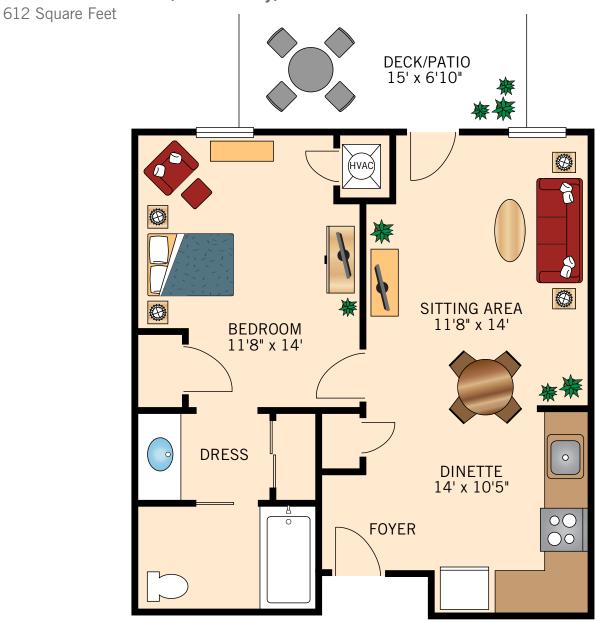

Floor Plans

#### JUNIPER STUDIO SUITE

491 Square Feet





Floor Plans

#### **REDWOOD**

#### **ONE BEDROOM SUITE**

562 Square Feet



# PINEBROOK WA WATERMARK RETIREMENT COMMUNITY

### INDEPENDENT LIVING

Floor Plans

#### **SPRUCE**

### **ONE BEDROOM SUITE (without balcony)**

612 Square Feet



# PINEBROOK WA WATERMARK RETIREMENT COMMUNITY

### INDEPENDENT LIVING

Floor Plans

#### **SPRUCE**

### **ONE BEDROOM SUITE (with balcony)**





Floor Plans

# WHITE PINE ONE BEDROOM SUITE

661 Square Feet





Floor Plans

#### **TORREY**

#### **ONE BEDROOM SUITE**

664 Square Feet





Floor Plans

# SUGAR PINE ONE BEDROOM SUITE

784 Square Feet





Floor Plans

# MONTEREY TWO BEDROOM SUITE





Floor Plans

#### **SEQUOIA**

#### TWO BEDROOM SUITE

1,087 Square Feet