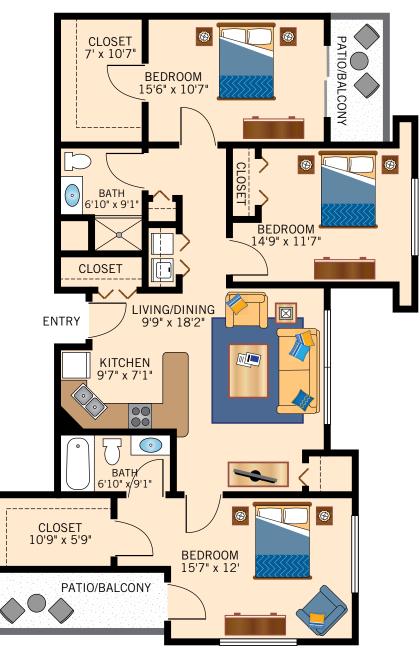

#### **RIO GRANDE THREE BEDROOM DELUXE** 1,390 Square Feet

Floor plans are not to scale and are shown for comparative purposes only. Actual apartment floor plans may have minor variations.