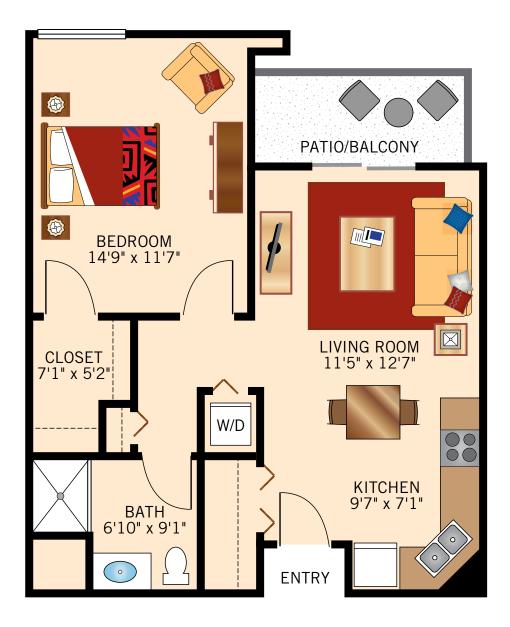

#### YAMPA ONE BEDROOM 670 Square Feet





#### FRASER ONE BEDROOM 820 Square Feet





#### **PINEY ONE BEDROOM** 930 Square Feet





#### ST. VRAIN TWO BEDROOM WITH OPTIONAL DEN

1,175 Square Feet





#### **COLORADO** TWO BEDROOM TWO BATH WITH OPTIONAL THIRD BEDROOM

1,195 Square Feet





#### CLEAR CREEK TWO BEDROOM WITH GREAT ROOM

1,353 Square Feet





#### EAGLE TWO BEDROOM DELUXE 1,366 Square Feet





#### **RIO GRANDE THREE BEDROOM DELUXE** 1,390 Square Feet



Floor plans are not to scale and are shown for comparative purposes only. Actual apartment floor plans may have minor variations.



#### **SOUTH PLATTE** ONE BEDROOM WITH OPTIONAL SECOND BEDROOM

930 Square Feet





#### NORTH PLATTE TWO BEDROOM CORNER 933 Square Feet