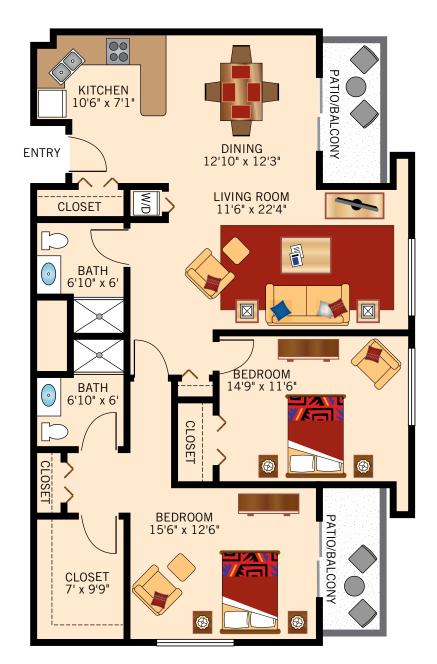

#### **COLORADO** TWO BEDROOM TWO BATH WITH OPTIONAL THIRD BEDROOM

1,195 Square Feet