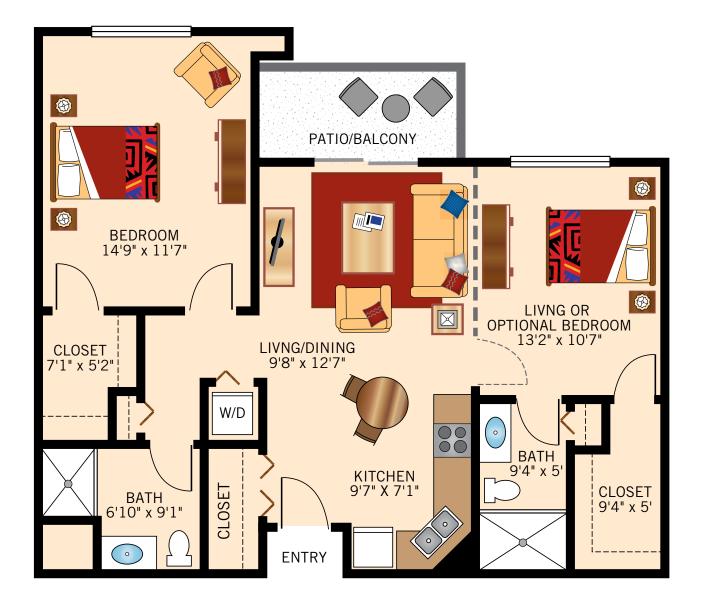

#### YAMPA ONE BEDROOM 670 Square Feet





#### FRASER ONE BEDROOM 820 Square Feet





#### **PINEY ONE BEDROOM** 930 Square Feet





#### ST. VRAIN TWO BEDROOM WITH OPTIONAL DEN

1,175 Square Feet





#### **COLORADO** TWO BEDROOM TWO BATH WITH OPTIONAL THIRD BEDROOM

1,195 Square Feet





#### CLEAR CREEK TWO BEDROOM WITH GREAT ROOM

1,353 Square Feet





#### EAGLE TWO BEDROOM DELUXE 1,366 Square Feet





#### **RIO GRANDE THREE BEDROOM DELUXE** 1,390 Square Feet



Floor plans are not to scale and are shown for comparative purposes only. Actual apartment floor plans may have minor variations.



#### **SOUTH PLATTE** ONE BEDROOM WITH OPTIONAL SECOND BEDROOM

930 Square Feet





#### NORTH PLATTE TWO BEDROOM CORNER 933 Square Feet