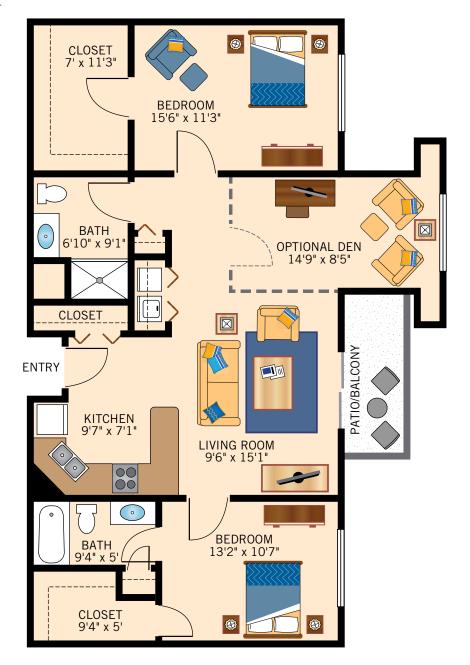

#### YAMPA ONE BEDROOM 670 Square Feet





#### FRASER ONE BEDROOM 820 Square Feet





#### **PINEY ONE BEDROOM** 930 Square Feet





#### ST. VRAIN TWO BEDROOM WITH OPTIONAL DEN

1,175 Square Feet





#### **COLORADO** TWO BEDROOM TWO BATH WITH OPTIONAL THIRD BEDROOM

1,195 Square Feet





#### CLEAR CREEK TWO BEDROOM WITH GREAT ROOM

1,353 Square Feet





#### EAGLE TWO BEDROOM DELUXE 1,366 Square Feet





#### **RIO GRANDE THREE BEDROOM DELUXE** 1,390 Square Feet



Floor plans are not to scale and are shown for comparative purposes only. Actual apartment floor plans may have minor variations.



#### **SOUTH PLATTE** ONE BEDROOM WITH OPTIONAL SECOND BEDROOM

930 Square Feet





#### NORTH PLATTE TWO BEDROOM CORNER 933 Square Feet