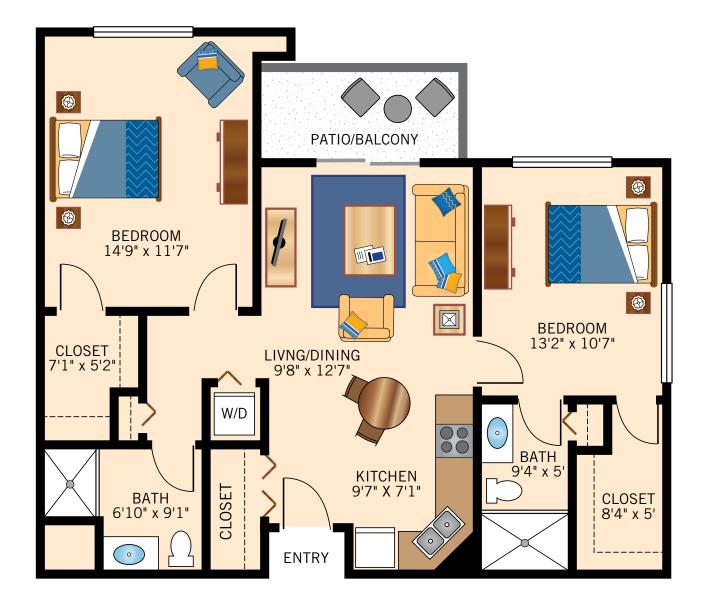

#### YAMPA ONE BEDROOM 670 Square Feet





#### FRASER ONE BEDROOM 820 Square Feet





#### **PINEY ONE BEDROOM** 930 Square Feet





#### ST. VRAIN TWO BEDROOM WITH OPTIONAL DEN

1,175 Square Feet





#### **COLORADO** TWO BEDROOM TWO BATH WITH OPTIONAL THIRD BEDROOM

1,195 Square Feet





#### CLEAR CREEK TWO BEDROOM WITH GREAT ROOM

1,353 Square Feet





#### EAGLE TWO BEDROOM DELUXE 1,366 Square Feet





#### **RIO GRANDE THREE BEDROOM DELUXE** 1,390 Square Feet



Floor plans are not to scale and are shown for comparative purposes only. Actual apartment floor plans may have minor variations.



#### **SOUTH PLATTE** ONE BEDROOM WITH OPTIONAL SECOND BEDROOM

930 Square Feet





#### NORTH PLATTE TWO BEDROOM CORNER 933 Square Feet