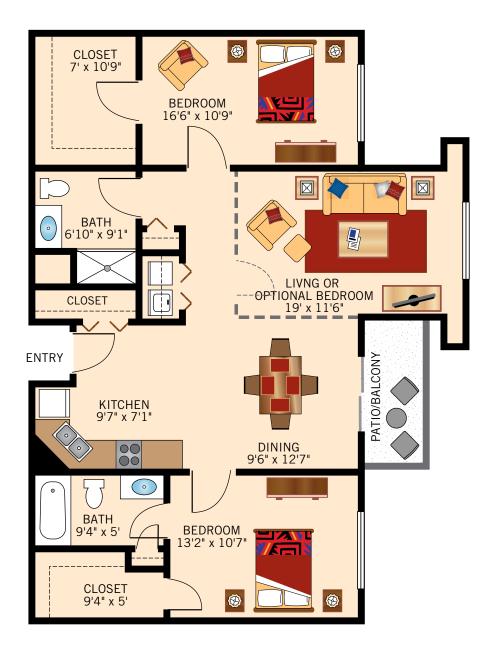

#### YAMPA ONE BEDROOM 670 Square Feet





#### FRASER ONE BEDROOM 820 Square Feet





#### **PINEY ONE BEDROOM** 930 Square Feet





#### ST. VRAIN TWO BEDROOM WITH OPTIONAL DEN

1,175 Square Feet





#### **COLORADO** TWO BEDROOM TWO BATH WITH OPTIONAL THIRD BEDROOM

1,195 Square Feet





#### CLEAR CREEK TWO BEDROOM WITH GREAT ROOM

1,353 Square Feet





#### EAGLE TWO BEDROOM DELUXE 1,366 Square Feet





#### **RIO GRANDE THREE BEDROOM DELUXE** 1,390 Square Feet



Floor plans are not to scale and are shown for comparative purposes only. Actual apartment floor plans may have minor variations.



#### **SOUTH PLATTE** ONE BEDROOM WITH OPTIONAL SECOND BEDROOM

930 Square Feet





#### NORTH PLATTE TWO BEDROOM CORNER 933 Square Feet