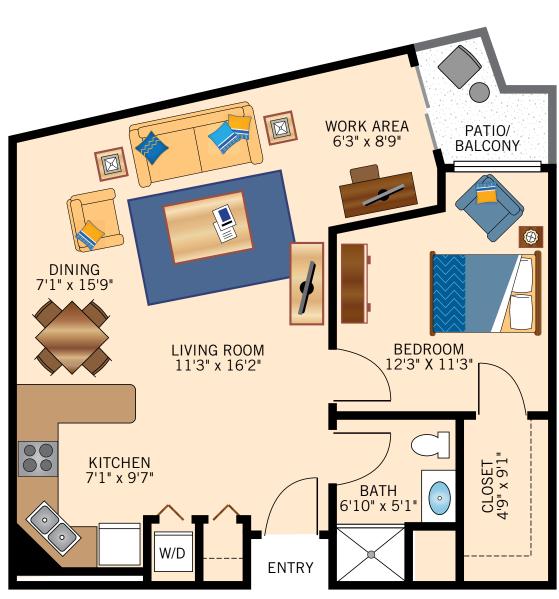

#### YAMPA ONE BEDROOM 670 Square Feet





#### FRASER ONE BEDROOM 820 Square Feet





#### **PINEY ONE BEDROOM** 930 Square Feet





#### ST. VRAIN TWO BEDROOM WITH OPTIONAL DEN

1,175 Square Feet





#### **COLORADO** TWO BEDROOM TWO BATH WITH OPTIONAL THIRD BEDROOM

1,195 Square Feet





#### CLEAR CREEK TWO BEDROOM WITH GREAT ROOM

1,353 Square Feet





#### EAGLE TWO BEDROOM DELUXE 1,366 Square Feet





#### **RIO GRANDE THREE BEDROOM DELUXE** 1,390 Square Feet



Floor plans are not to scale and are shown for comparative purposes only. Actual apartment floor plans may have minor variations.



#### **SOUTH PLATTE** ONE BEDROOM WITH OPTIONAL SECOND BEDROOM

930 Square Feet





#### NORTH PLATTE TWO BEDROOM CORNER 933 Square Feet