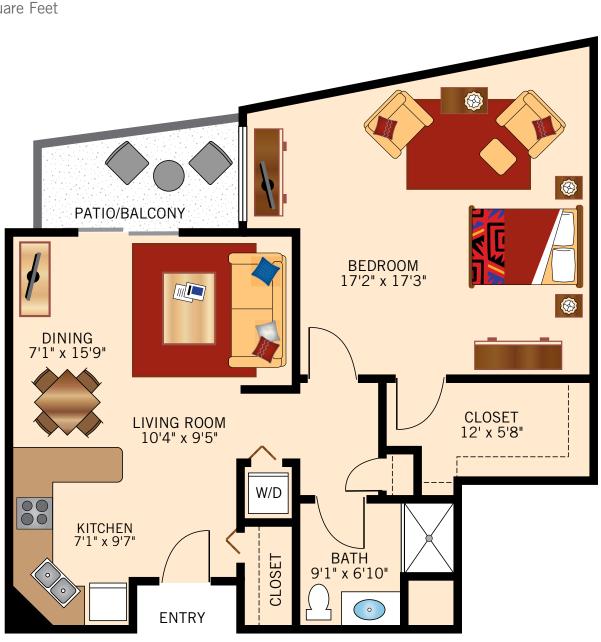

#### YAMPA ONE BEDROOM 670 Square Feet





#### FRASER ONE BEDROOM 820 Square Feet





#### **PINEY ONE BEDROOM** 930 Square Feet





#### ST. VRAIN TWO BEDROOM WITH OPTIONAL DEN

1,175 Square Feet





#### **COLORADO** TWO BEDROOM TWO BATH WITH OPTIONAL THIRD BEDROOM

1,195 Square Feet





#### CLEAR CREEK TWO BEDROOM WITH GREAT ROOM

1,353 Square Feet





#### EAGLE TWO BEDROOM DELUXE 1,366 Square Feet





#### **RIO GRANDE THREE BEDROOM DELUXE** 1,390 Square Feet



Floor plans are not to scale and are shown for comparative purposes only. Actual apartment floor plans may have minor variations.



#### **SOUTH PLATTE** ONE BEDROOM WITH OPTIONAL SECOND BEDROOM

930 Square Feet





#### NORTH PLATTE TWO BEDROOM CORNER 933 Square Feet