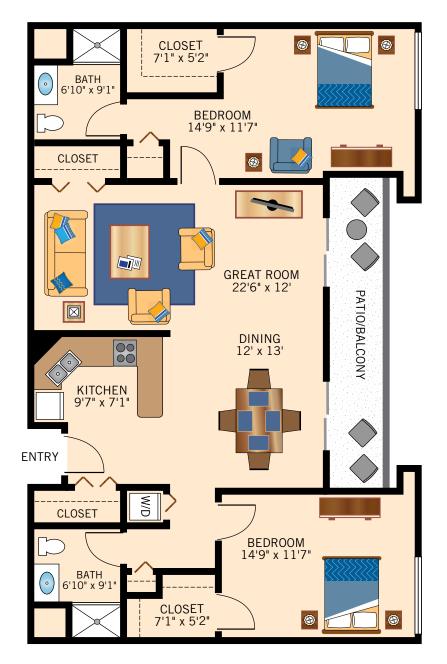

#### YAMPA ONE BEDROOM 670 Square Feet





#### FRASER ONE BEDROOM 820 Square Feet





#### **PINEY ONE BEDROOM** 930 Square Feet





#### ST. VRAIN TWO BEDROOM WITH OPTIONAL DEN

1,175 Square Feet





#### **COLORADO** TWO BEDROOM TWO BATH WITH OPTIONAL THIRD BEDROOM

1,195 Square Feet





#### CLEAR CREEK TWO BEDROOM WITH GREAT ROOM

1,353 Square Feet





#### EAGLE TWO BEDROOM DELUXE 1,366 Square Feet





#### **RIO GRANDE THREE BEDROOM DELUXE** 1,390 Square Feet



Floor plans are not to scale and are shown for comparative purposes only. Actual apartment floor plans may have minor variations.



#### **SOUTH PLATTE** ONE BEDROOM WITH OPTIONAL SECOND BEDROOM

930 Square Feet





#### NORTH PLATTE TWO BEDROOM CORNER 933 Square Feet