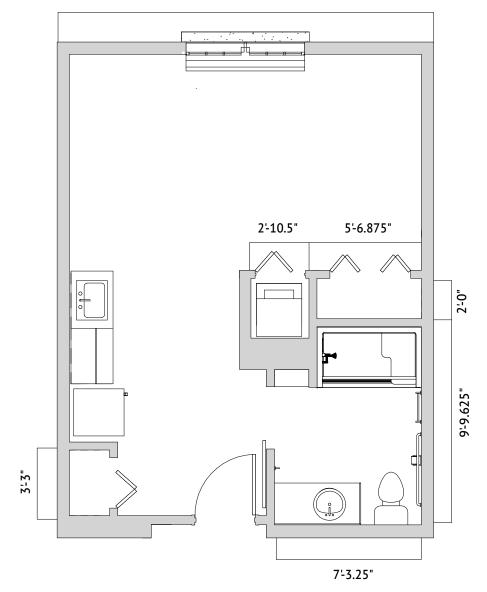

## ASSISTED LIVING at The Inn

Floor Plan

## **DESERT STAR – STUDIO**

363 Square Feet

Floor plans are not to scale and are shown for comparative purposes only. Actual apartment floor plans may have minor variations.

9005 North Oracle Road • Oro Valley, AZ 85704 • 520-989-3807 • orovalley.watermarkcommunites.com