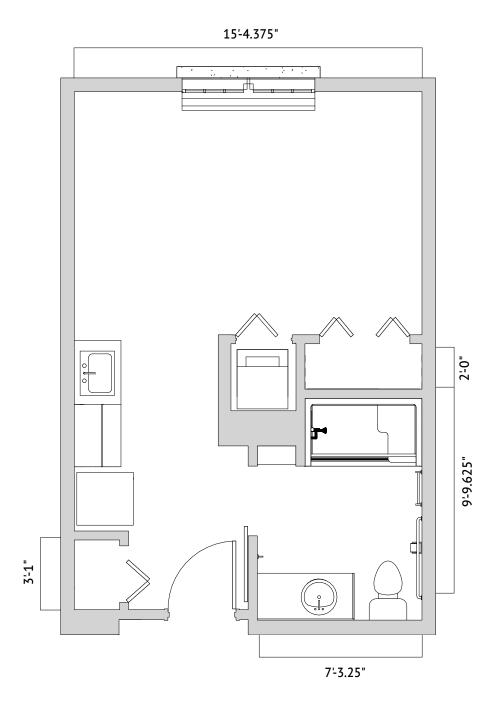

## ASSISTED LIVING at The Inn

Floor Plan

## DESERT LILY – STUDIO

410 Square Feet

17'-5.25"

Floor plans are not to scale and are shown for comparative purposes only. Actual apartment floor plans may have minor variations.

9005 North Oracle Road • Oro Valley, AZ 85704 • 520-989-3807 • orovalley.watermarkcommunites.com