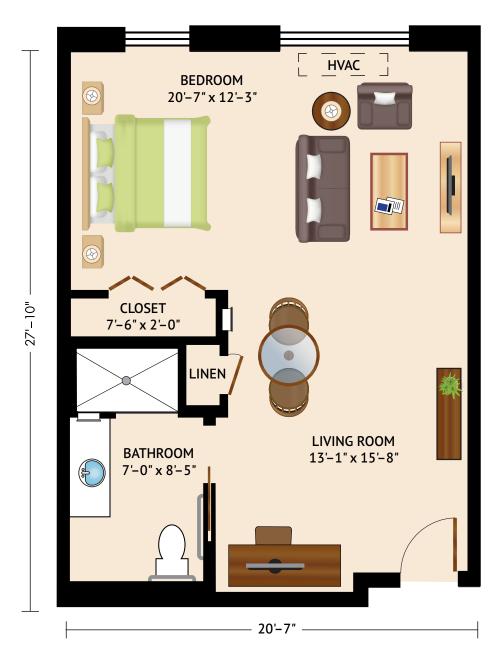

# **MEMORY CARE**

Floor Plan

### THE FLICKER - STUDIO WITH BATH

610 Square Feet

Floor plans are not to scale and are shown for comparative purposes only.

Actual apartment floor plans may have minor variations.

The ARCH Community: 400-450 Sky Bridge Drive • Upper Marlboro, MD 20774 The PARC Community: 360 Sky Bridge Drive • Upper Marlboro, MD 20774