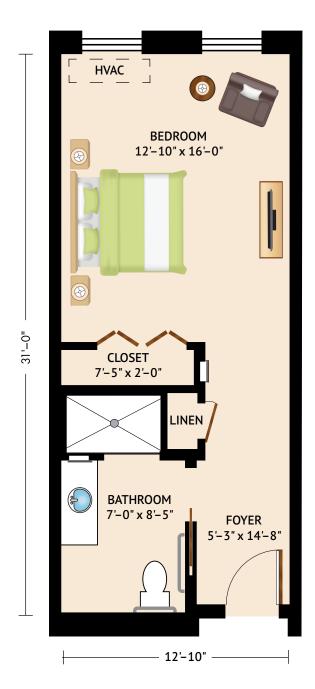

# **MEMORY CARE**

Floor Plan

#### THE LARK - STUDIO WITH BATH

430 Square Feet

Floor plans are not to scale and are shown for comparative purposes only.

Actual apartment floor plans may have minor variations.

The ARCH Community: 400-450 Sky Bridge Drive • Upper Marlboro, MD 20774 The PARC Community: 360 Sky Bridge Drive • Upper Marlboro, MD 20774