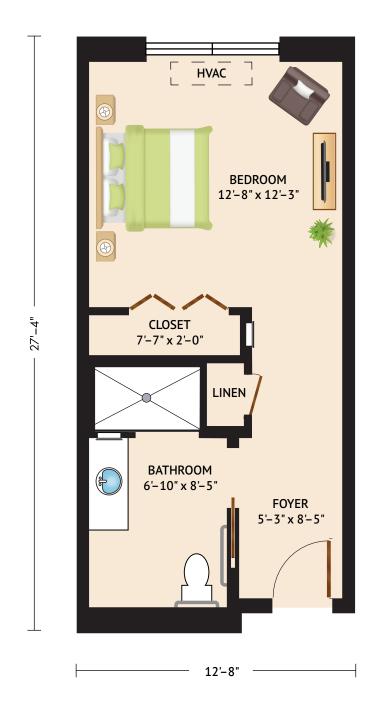

# **MEMORY CARE**

Floor Plan

### THE HUMMINGBIRD - STUDIO WITH BATH

380 Square Feet

Floor plans are not to scale and are shown for comparative purposes only.

Actual apartment floor plans may have minor variations.

The ARCH Community: 400-450 Sky Bridge Drive • Upper Marlboro, MD 20774 The PARC Community: 360 Sky Bridge Drive • Upper Marlboro, MD 20774