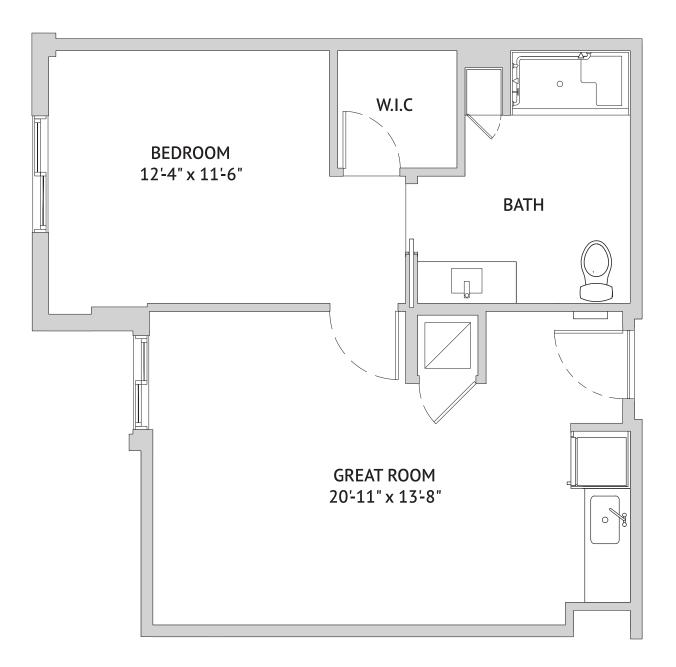

#### One Bedroom: The Water Hickory

# Assisted Living

571 Square Feet

445 Datura Street, West Palm Beach, FL 33401 | Tel: 561-537-3200 | watermarkwestpalmbeach.com

A WATERMARK ELAN RETIREMENT COMMUNITY®