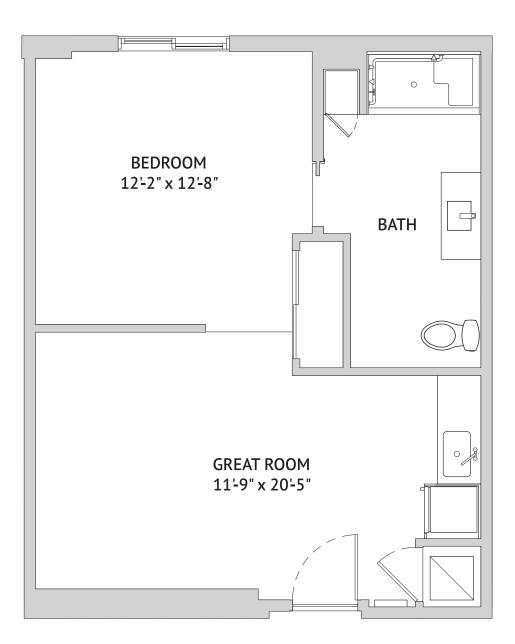

#### Studio: The Satin Leaf

# Assisted Living

510 Square Feet

445 Datura Street, West Palm Beach, FL 33401 | Tel: 561-537-3200 | watermarkwestpalmbeach.com

A WATERMARK ELAN RETIREMENT COMMUNITY®