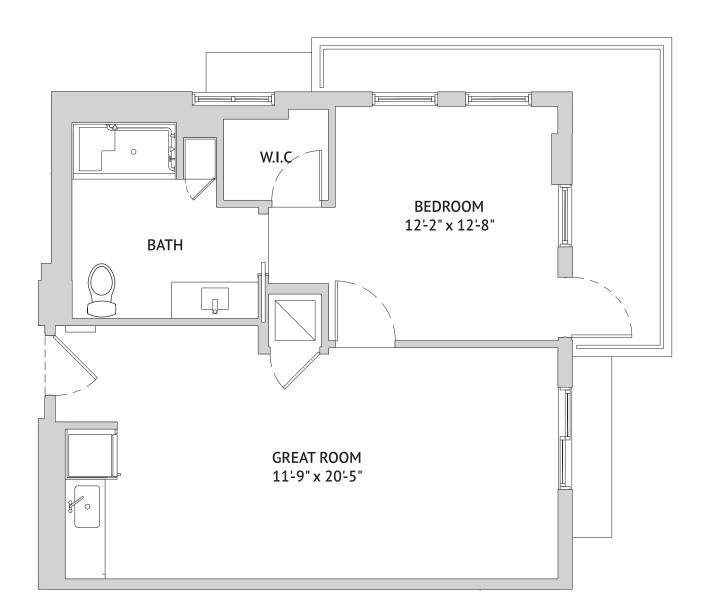

### One Bedroom: The Pop Ash

# Assisted Living

568 Square Feet

445 Datura Street, West Palm Beach, FL 33401 | Tel: 561-537-3200 | watermarkwestpalmbeach.com

A WATERMARK ELAN RETIREMENT COMMUNITY®