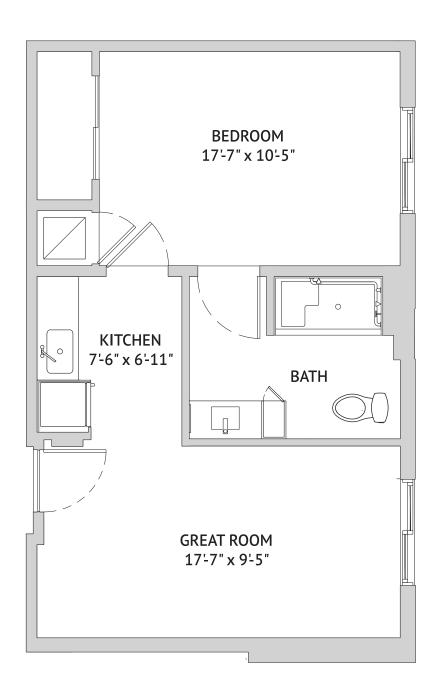

### One Bedroom: The Red Maple

## Assisted Living

488 Square Feet

445 Datura Street, West Palm Beach, FL 33401 | Tel: 561-537-3200 | watermarkwestpalmbeach.com

A WATERMARK ELAN RETIREMENT COMMUNITY®