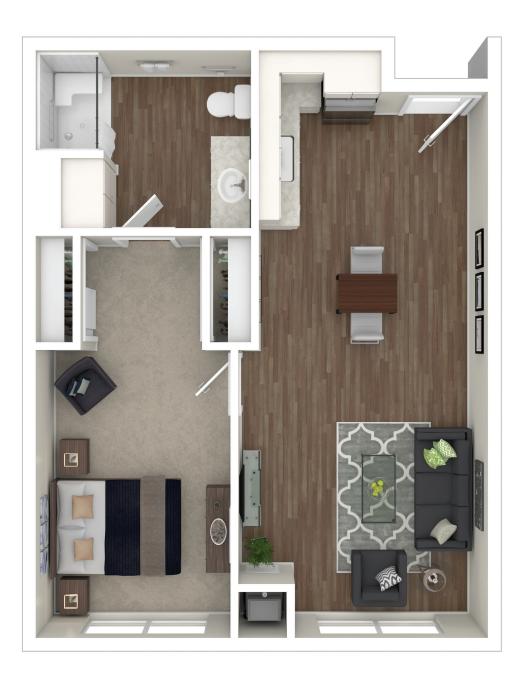

### Bluetta: One Bedroom

# Assisted Living

705 Square Feet

121 112th Avenue NE, Bellevue, WA 98004 | 425-504-8001 | watermarkbellevue.com

Floor plans are not to scale and are shown for comparative purposes only. Actual apartment floor plans may have minor variations.