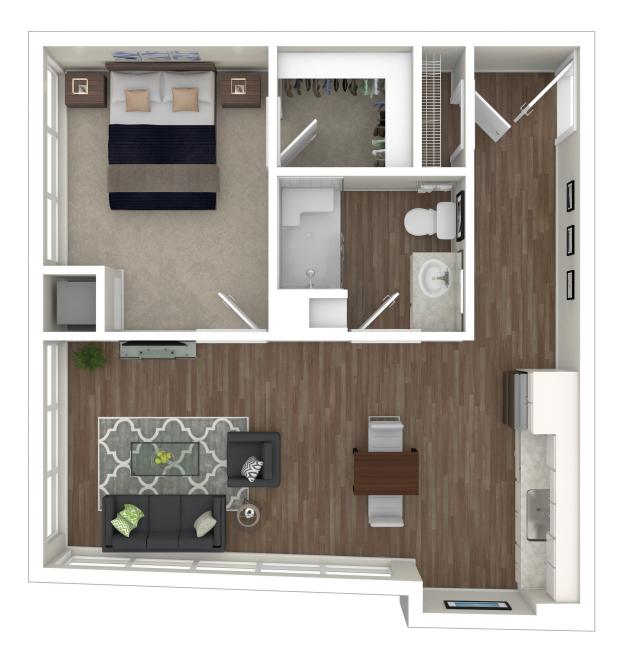

### Northblue: One Bedroom

# Assisted Living

698 Square Feet

121 112th Avenue NE, Bellevue, WA 98004 | 425-504-8001 | watermarkbellevue.com

Floor plans are not to scale and are shown for comparative purposes only. Actual apartment floor plans may have minor variations.