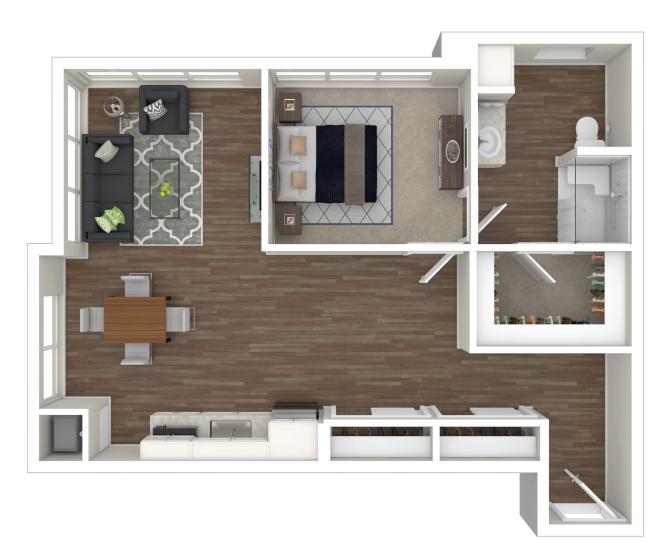

Tristan: Large One Bedroom

897 Square Feet

## Assisted Living

121 112th Avenue NE, Bellevue, WA 98004 | 425-504-8001 | watermarkbellevue.com

Floor plans are not to scale and are shown for comparative purposes only. Actual apartment floor plans may have minor variations.