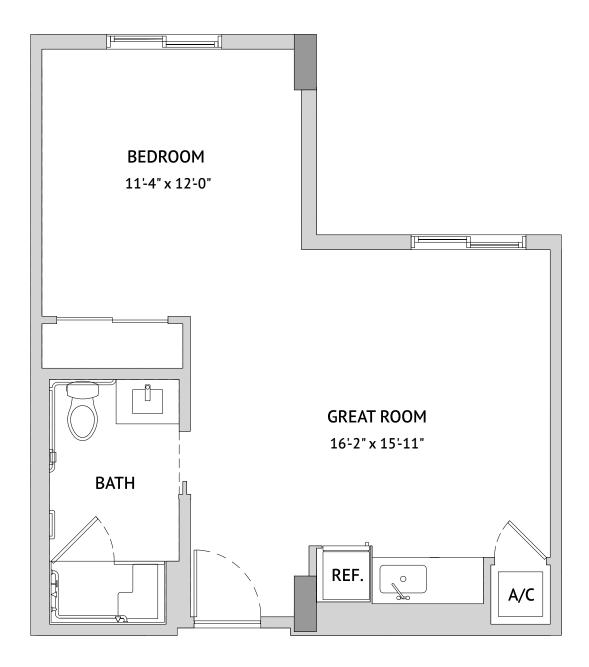

Studio: The Bay Cedar

479 Square Feet

## Assisted Living

363 Granello Ave., Coral Gables, FL 33146 | Tel: 786-688-6010 | watermarkcoralgables.com

One Bedroom: The Water Oak

583 Square Feet