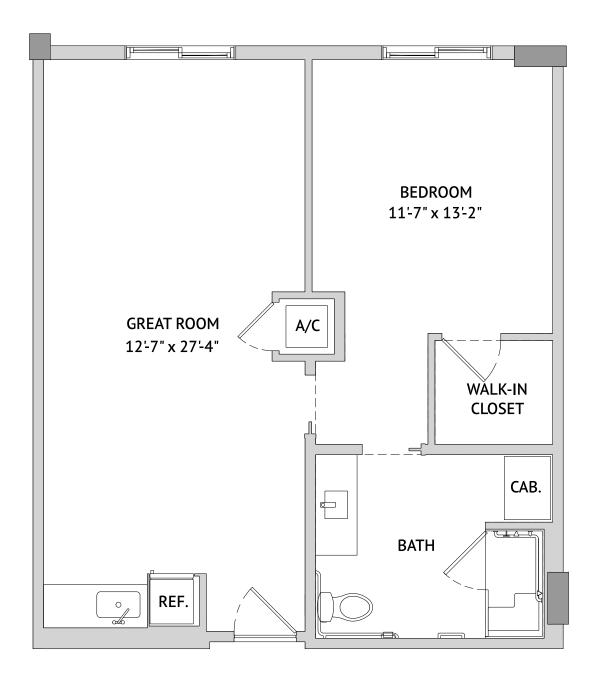

#### One Bedroom: The Sweetbay Magnolia

Assisted Living

674 Square Feet

363 Granello Ave., Coral Gables, FL 33146 | Tel: 786-688-6010 | watermarkcoralgables.com