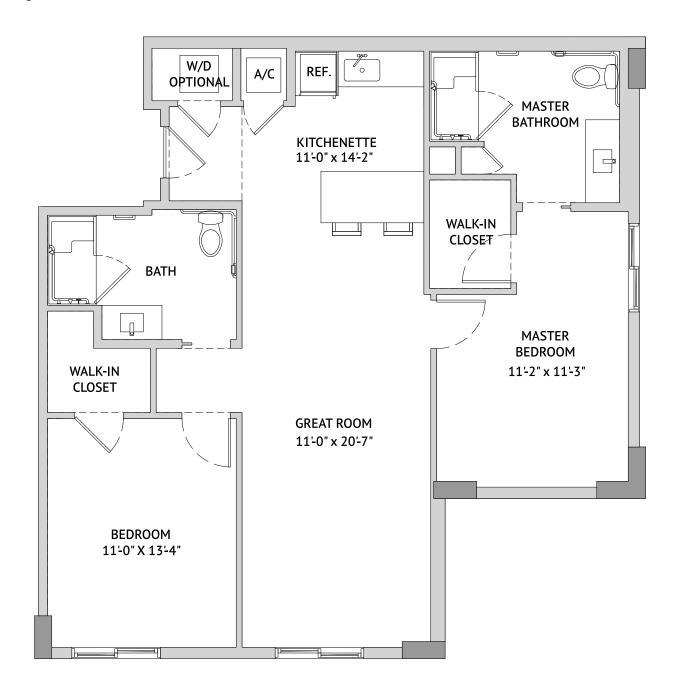

#### Two Bedroom: The Wild Lime

993 Square Feet

# **Assisted Living**

363 Granello Ave., Coral Gables, FL 33146 | Tel: 786-688-6010 | watermarkcoralgables.com