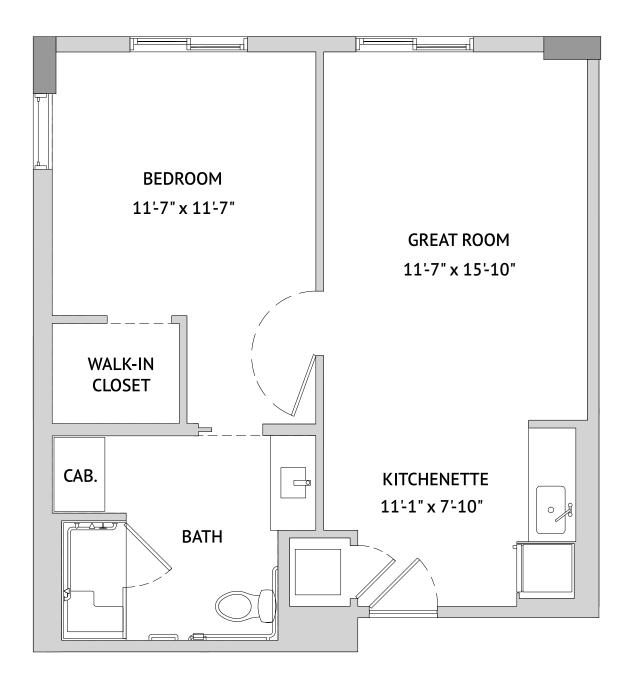

### Assisted Living

363 Granello Ave., Coral Gables, FL 33146 | Tel: 786-688-6010 | watermarkcoralgables.com