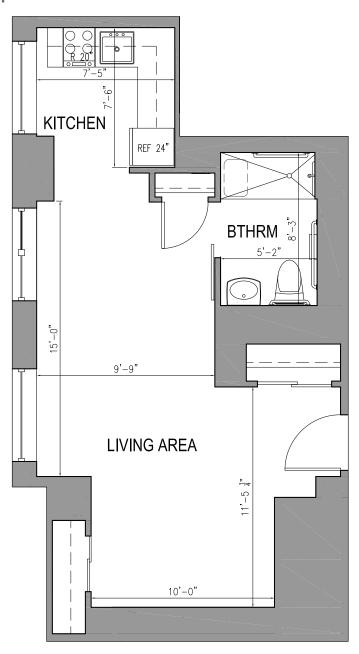

## ASSISTED LIVING AT THE INN

Floor Plan

### TYPE A.23 STUDIO ONE BATHROOM

413 Square Feet

Floor plans are not to scale and are shown for comparative purposes only.

Actual apartment floor plans may have minor variations.

Floor Plan