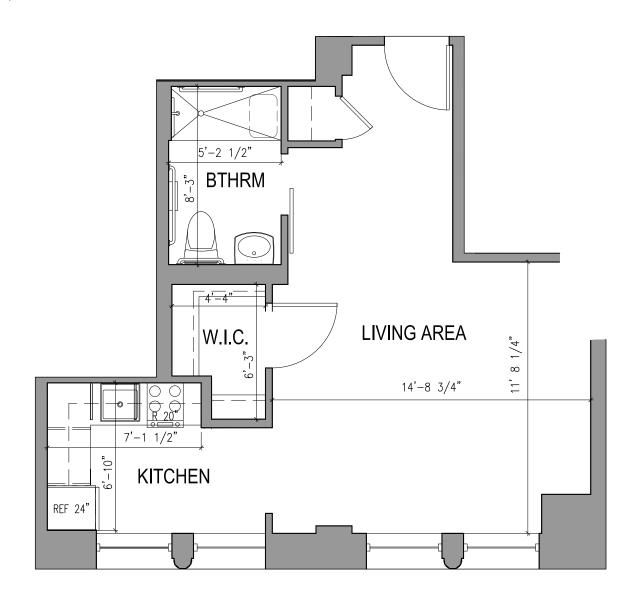

## ASSISTED LIVING AT THE INN

Floor Plan

### TYPE A.23 STUDIO ONE BATHROOM

413 Square Feet

Floor plans are not to scale and are shown for comparative purposes only.

Actual apartment floor plans may have minor variations.

Floor Plan