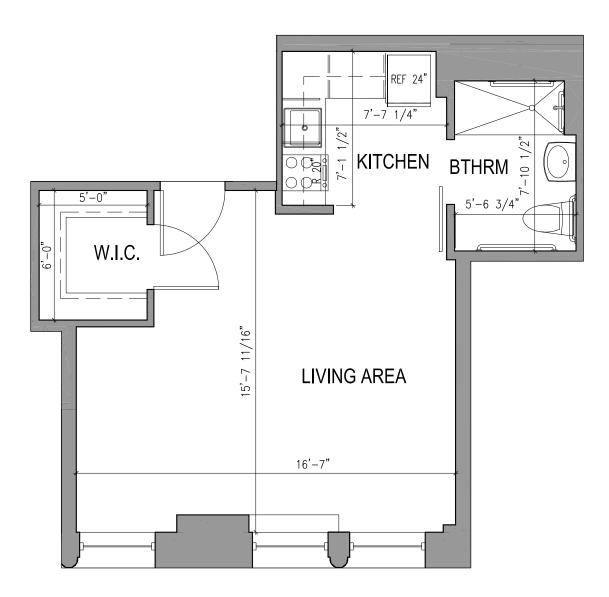

#### ÉLAN COLLECTION

#### TYPE A.24 Studio one Bathroom

388 Square Feet

Floor plans are not to scale and are shown for comparative purposes only.

Actual apartment floor plans may have minor variations.