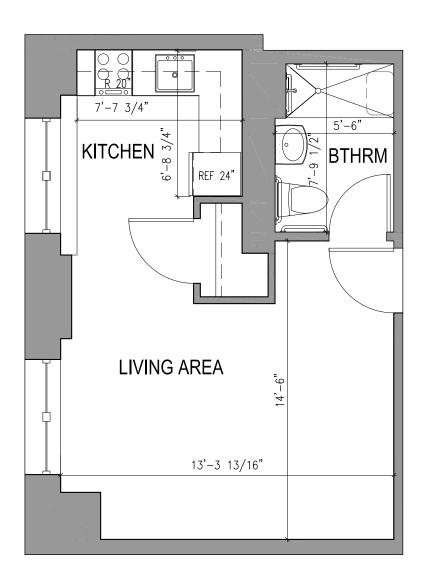

## ASSISTED LIVING AT THE INN

Floor Plan

### TYPE A.26 STUDIO ONE BATHROOM

413 Square Feet

Floor plans are not to scale and are shown for comparative purposes only.

Actual apartment floor plans may have minor variations.

Floor Plan