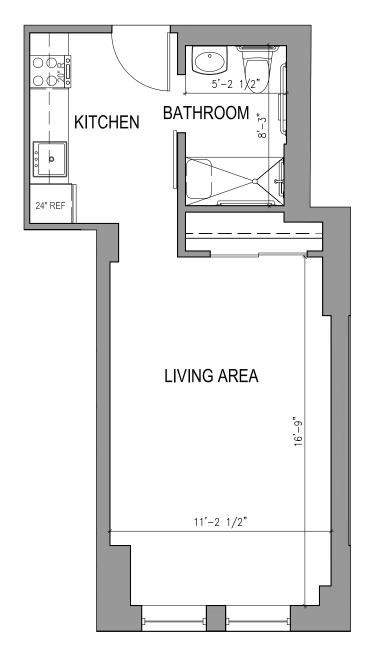

## ASSISTED LIVING AT THE INN

Floor Plan

### TYPE A.26 STUDIO ONE BATHROOM

413 Square Feet

Floor plans are not to scale and are shown for comparative purposes only.

Actual apartment floor plans may have minor variations.

Floor Plan