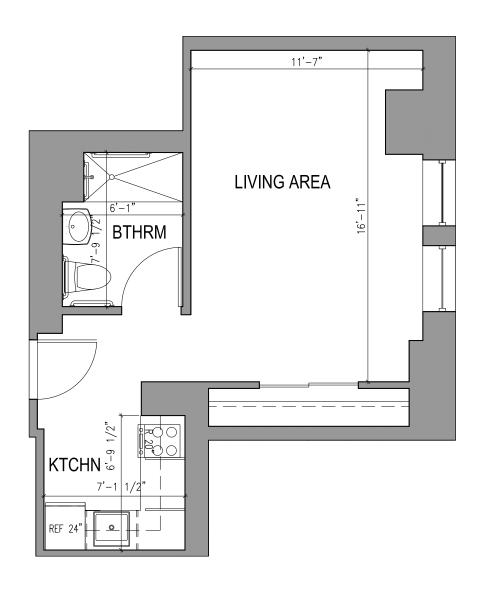

#### ÉLAN COLLECTION

#### TYPE A.24 Studio one Bathroom

388 Square Feet

Floor plans are not to scale and are shown for comparative purposes only.

Actual apartment floor plans may have minor variations.