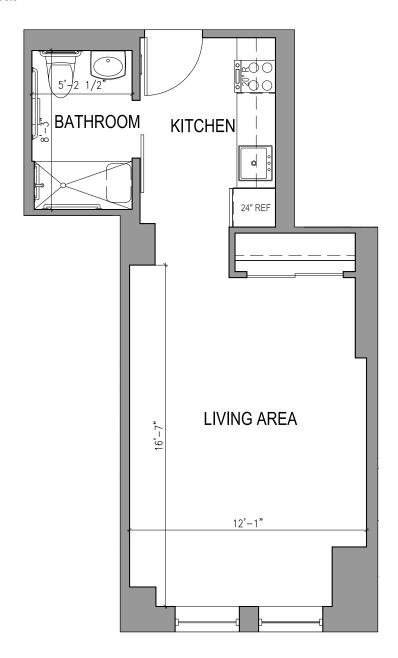

## ASSISTED LIVING AT THE INN

Floor Plan

### TYPE A.23 STUDIO ONE BATHROOM

413 Square Feet

Floor plans are not to scale and are shown for comparative purposes only.

Actual apartment floor plans may have minor variations.

Floor Plan