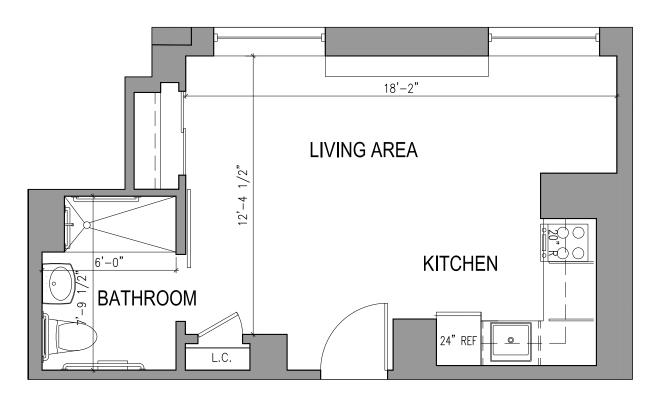

#### TYPE A.31 Studio one Bathroom

440 Square Feet

Floor plans are not to scale and are shown for comparative purposes only.

Actual apartment floor plans may have minor variations.

Floor Plan