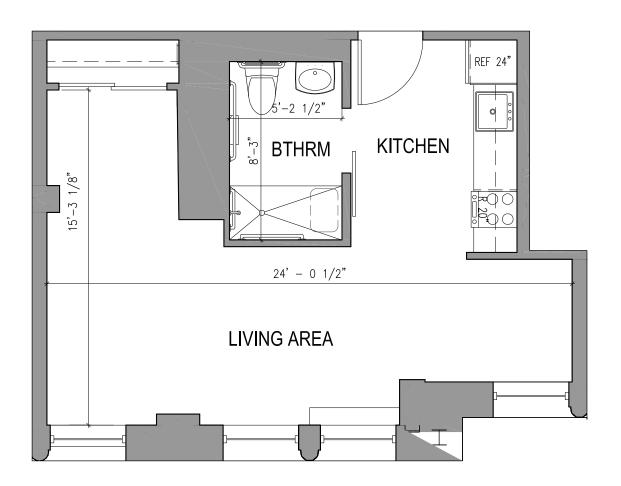

### ASSISTED LIVING AT THE INN

Floor Plan

### TYPE A.25 STUDIO ONE BATHROOM

414 Square Feet

Floor plans are not to scale and are shown for comparative purposes only.

Actual apartment floor plans may have minor variations.