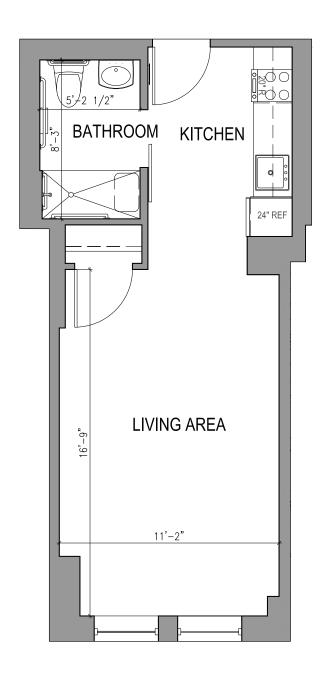

### ASSISTED LIVING AT THE INN

Floor Plan

### TYPE A.25 STUDIO ONE BATHROOM

414 Square Feet

Floor plans are not to scale and are shown for comparative purposes only.

Actual apartment floor plans may have minor variations.