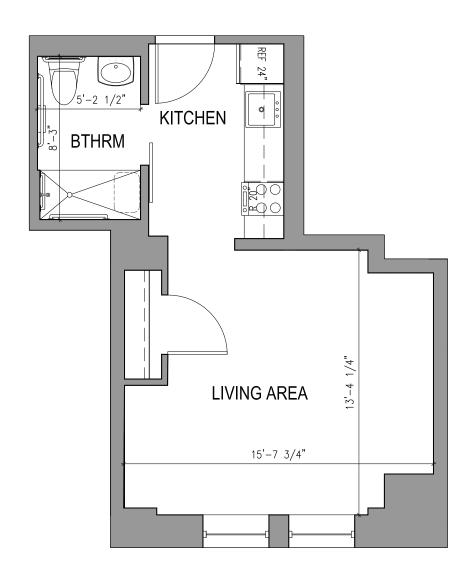

## ASSISTED LIVING AT THE INN

Floor Plan

### TYPE A.26 STUDIO ONE BATHROOM

413 Square Feet

Floor plans are not to scale and are shown for comparative purposes only.

Actual apartment floor plans may have minor variations.

Floor Plan