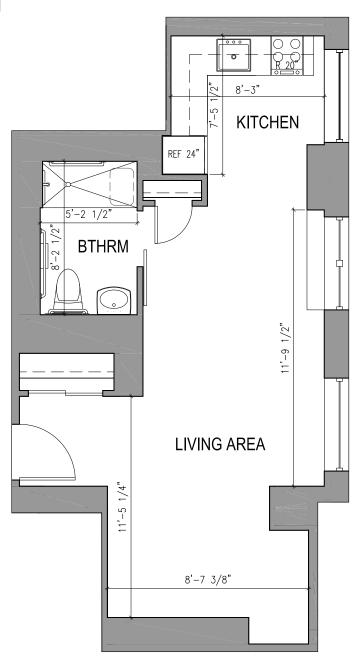

## ASSISTED LIVING AT THE INN

Floor Plan

### TYPE A.23 STUDIO ONE BATHROOM

413 Square Feet

Floor plans are not to scale and are shown for comparative purposes only.

Actual apartment floor plans may have minor variations.

Floor Plan