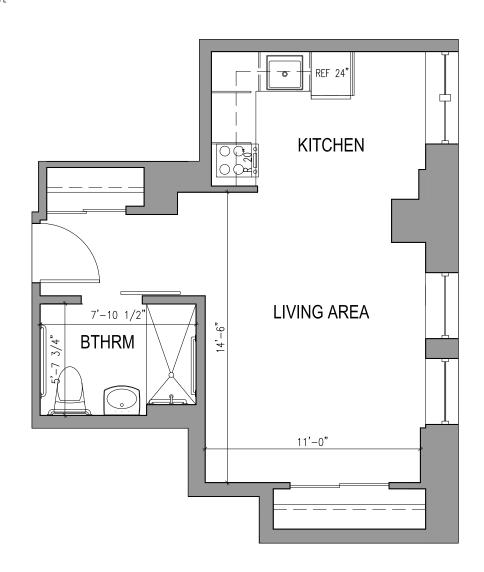

### ASSISTED LIVING AT THE INN

Floor Plan

### TYPE A.25 STUDIO ONE BATHROOM

414 Square Feet

Floor plans are not to scale and are shown for comparative purposes only.

Actual apartment floor plans may have minor variations.