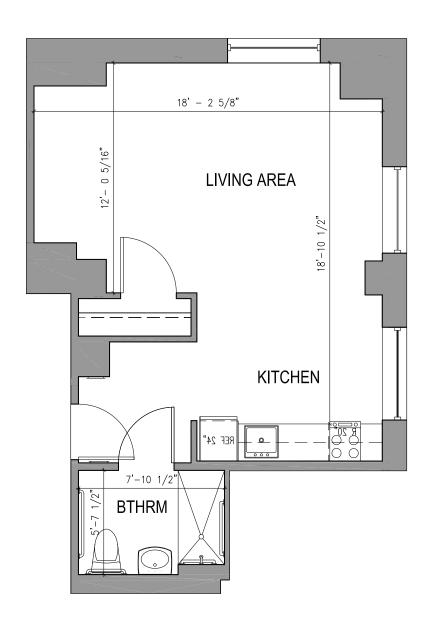

#### ÉLAN COLLECTION

#### TYPE A.24 Studio one Bathroom

388 Square Feet

Floor plans are not to scale and are shown for comparative purposes only.

Actual apartment floor plans may have minor variations.