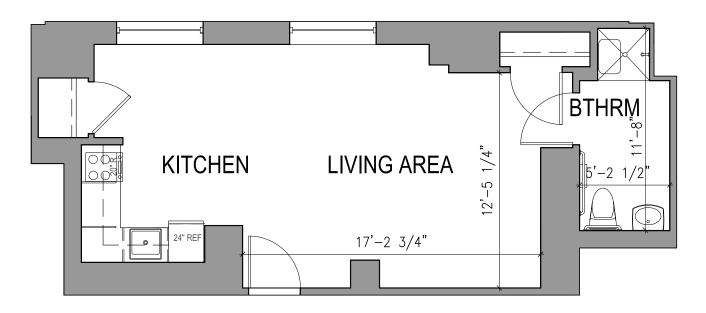

### ASSISTED LIVING AT THE INN

Floor Plan

### TYPE A.25 STUDIO ONE BATHROOM

414 Square Feet

Floor plans are not to scale and are shown for comparative purposes only.

Actual apartment floor plans may have minor variations.