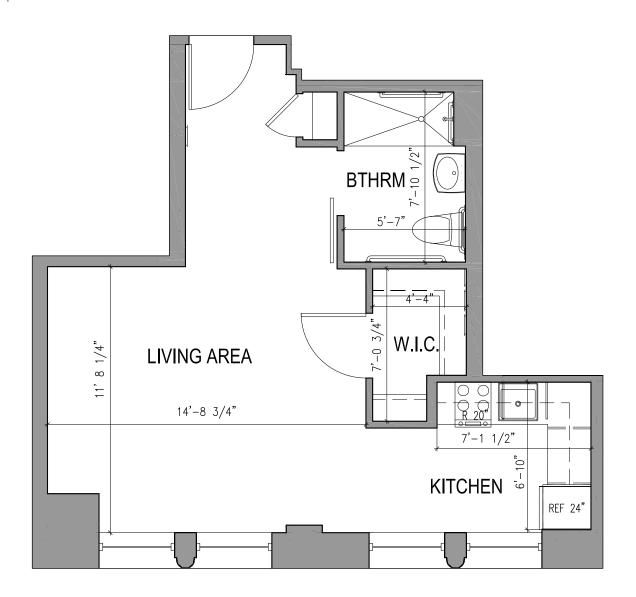

### ASSISTED LIVING AT THE INN

Floor Plan

#### TYPE A.22 Studio one Bathroom

413 Square Feet

Floor plans are not to scale and are shown for comparative purposes only.

Actual apartment floor plans may have minor variations.