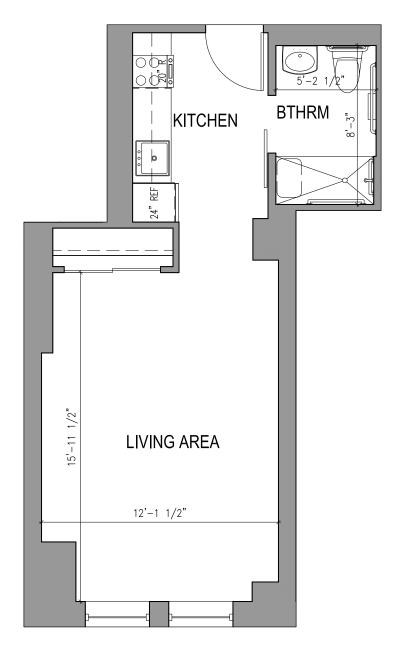

## ASSISTED LIVING AT THE INN

Floor Plan

### TYPE A.23 STUDIO ONE BATHROOM

413 Square Feet

Floor plans are not to scale and are shown for comparative purposes only.

Actual apartment floor plans may have minor variations.

Floor Plan