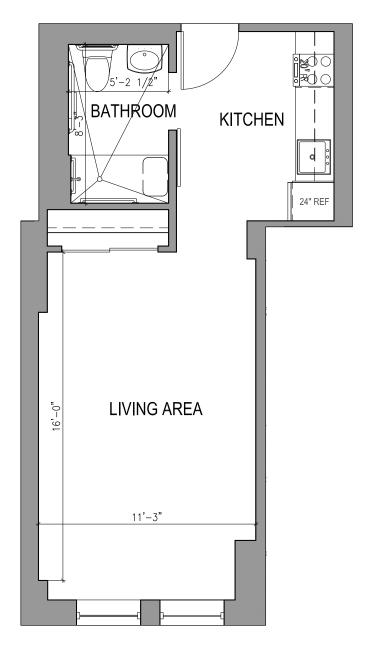

#### ÉLAN COLLECTION

#### TYPE A.24 Studio one Bathroom

388 Square Feet

Floor plans are not to scale and are shown for comparative purposes only.

Actual apartment floor plans may have minor variations.