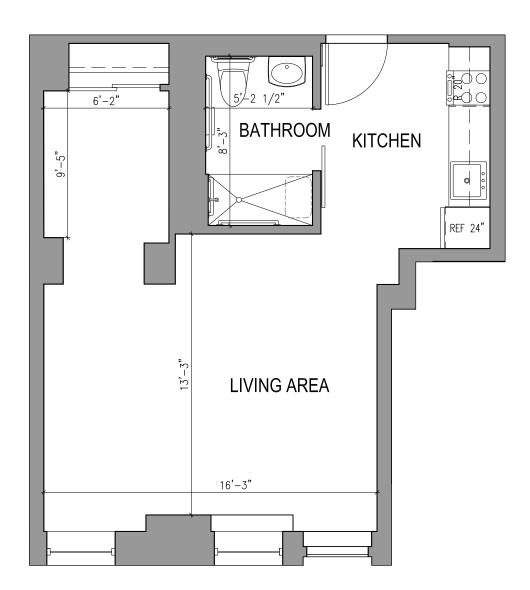

## ASSISTED LIVING AT THE INN

Floor Plan

### TYPE A.26 STUDIO ONE BATHROOM

413 Square Feet

Floor plans are not to scale and are shown for comparative purposes only.

Actual apartment floor plans may have minor variations.

Floor Plan