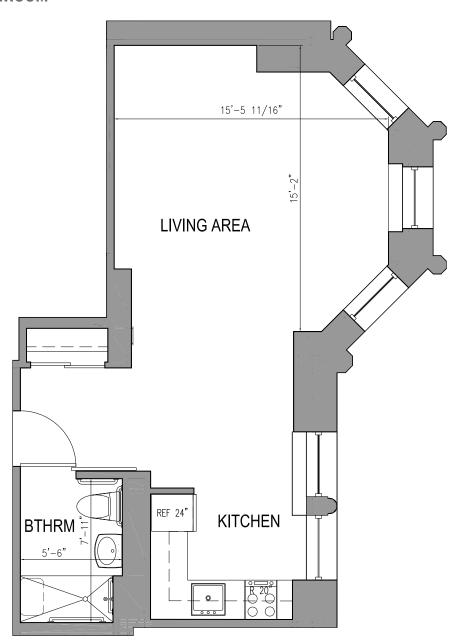

### ASSISTED LIVING AT THE INN

Floor Plan

### TYPE A.25 STUDIO ONE BATHROOM

414 Square Feet

Floor plans are not to scale and are shown for comparative purposes only.

Actual apartment floor plans may have minor variations.