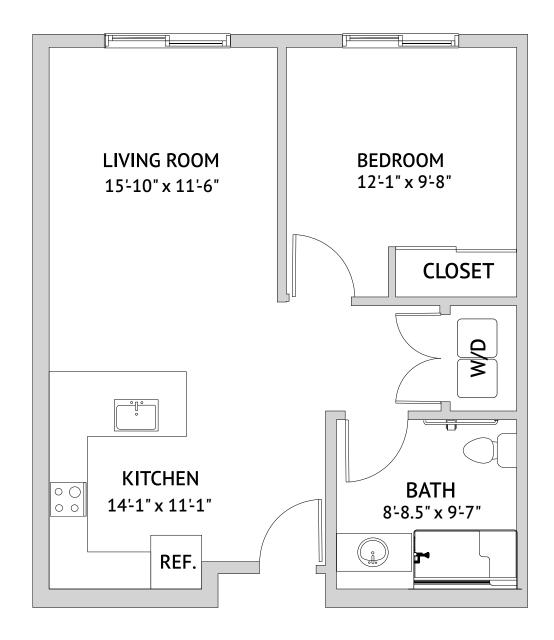

Darrow: One Bedroom

694 Square Feet

## Assisted Living

1041 Roseville Parkway, Roseville, CA 95678 | 279-213-0047 | SonrisaSeniorLiving.com

Floor plans are not to scale and are shown for comparative purposes only. Actual apartment floor plans may have minor variations.