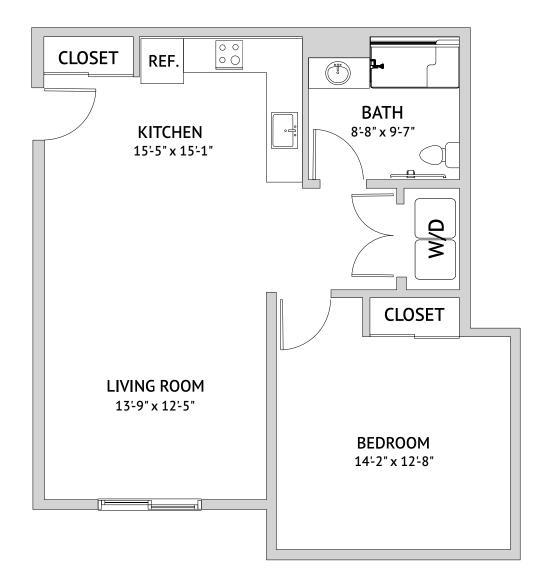

Vale: One Bedroom

774 Square Feet

## Assisted Living

1041 Roseville Parkway, Roseville, CA 95678 | 279-213-0047 | SonrisaSeniorLiving.com

Floor plans are not to scale and are shown for comparative purposes only. Actual apartment floor plans may have minor variations.