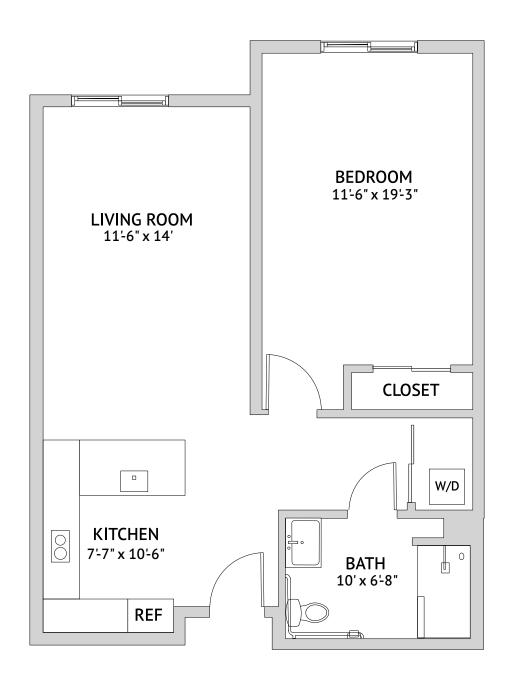

Calypso: One Bedroom

718 Square Feet

## Assisted Living

1041 Roseville Parkway, Roseville, CA 95678 | 279-213-0047 | SonrisaSeniorLiving.com

Floor plans are not to scale and are shown for comparative purposes only. Actual apartment floor plans may have minor variations.